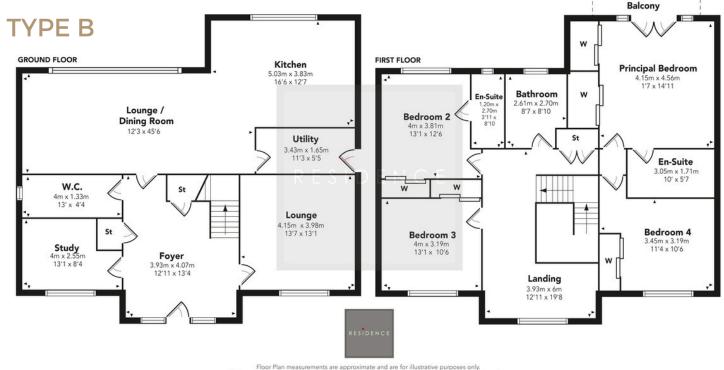

Both villa types will have accommodation extending to circa 2,800sqft with only a small variation in overall square footage and will comprise of entrance vestibule or large open entrance hallway, principal lounge, study, large open plan lounge area leading to the kitchen and dining area with separate cloaks WC and utility rooms off. The upper floors of each style shall provide four sizeable bedrooms with house style B offering a second en suite from bedroom two however house style A offers both an en suite shower room and spacious walk in closet.