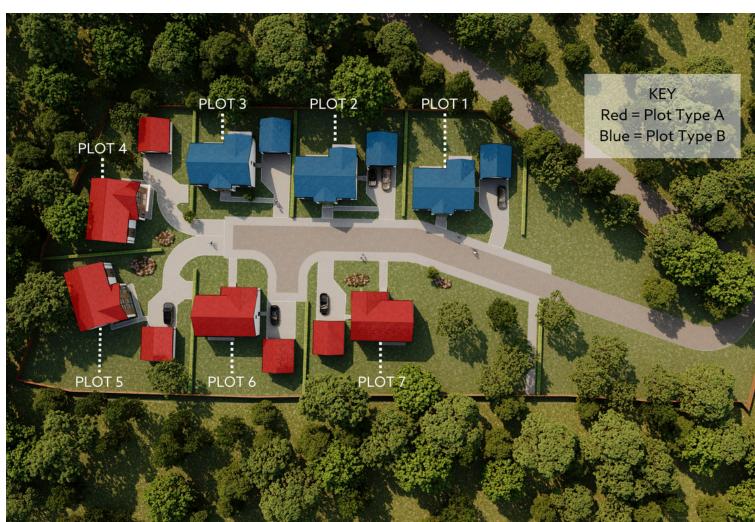

### Site Plan

This latest offering from award winning independent developer Perella Homes is a striking and contemporary collection of only seven detached villas in two distinct styles set on the periphery of the highly regarded village of Lenzie.

The two energy efficient house styles offer a mix of style A & style B and form a cul de sac streetscape with rural views and countryside outlooks. Each home will be finished in a mix of smooth render and weathered timber cladding with ample glass apertures providing natural light whilst internally each home will have fully integrated kitchens by Silverbirch with Siemens appliances and stylish bathrooms and wet areas with tiling by Porecelanosa.