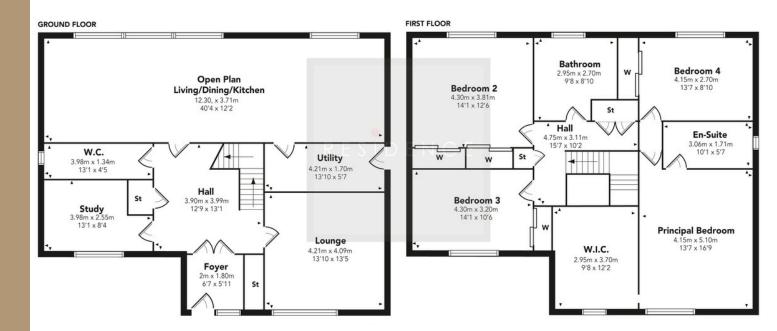

Both villa types will have accommodation extending to circa 2,800sqft with only a small variation in overall square footage and will comprise of entrance vestibule or large open entrance hallway, principal lounge, study, large open plan lounge area leading to the kitchen and dining area with separate cloaks WC and utility rooms off. The upper floors of each style shall provide four sizeable bedrooms with house style B offering a second en suite from bedroom two however house style A offers both an en suite shower room and spacious walk in closet.

#### TYPE A

Floor Plan measurements are approximate and are for illustrative purposes only. While we do not doubt the floor plans accuracy, we make no guarantee, warranty or representation as to the accuracy and completeness of the floor plan. You or your advisors should conduct a careful, independent investigation of the property to determine to your satisfaction as to the suitability of the property for your space requirements.