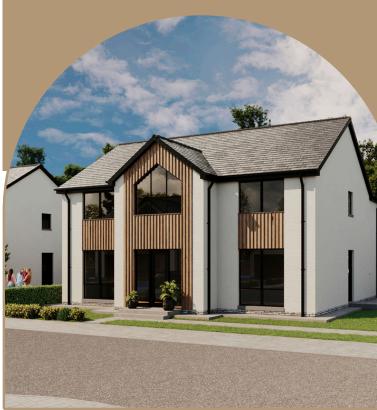

Both villa types will have accommodation extending to circa 2,800sqft with only a small variation in overall square footage and will comprise of entrance vestibule or large open entrance hallway, principal lounge, study, large open plan lounge area leading to the kitchen and dining area with separate cloaks WC and utility rooms off. The upper floors of each style shall provide four sizeable bedrooms with house style B offering a second en suite from bedroom two however house style A offers both an en suite shower room and spacious walk in closet.

#### TYPE A

Floor Plan measurements are approximate and are for illustrative purposes only. While we do not doubt the floor plans accuracy, we make no guarantee, warranty or representation as to the accuracy and completeness of the floor plan. You or your advisors should conduct a careful, independent investigation of the property to determine to your satisfaction as to the suitability of the property for your space requirements.