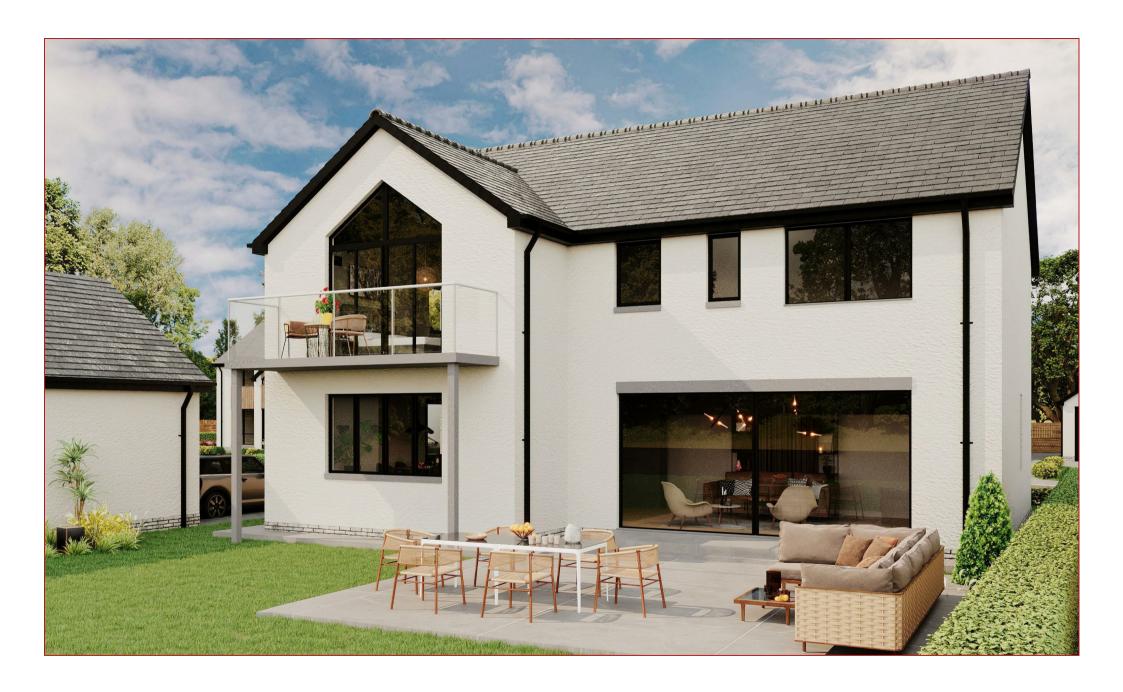

Both villa types will have accommodation extending to circa 2,800sqft with only a small variation in overall square footage and will comprise of entrance vestibule or large open entrance hallway, principal lounge, study, large open plan lounge area leading to the kitchen and dining area with separate cloaks WC and utility rooms off. The upper floors of each style shall provide four sizeable bedrooms with house style B offering a second en suite from bedroom two however house style A offers both an en suite shower room and spacious walk in closet.

The two energy efficient house styles offer a mix of style A & style B and form a cul de sac streetscape with rural views and countryside outlooks. Each home will be finished in a mix of smooth render and weathered timber cladding with ample glass apertures providing natural light whilst internally each home will have fully integrated kitchens by Silverbirch with Siemens appliances and stylish bathrooms and wet areas with tiling by Porecelanosa.

Solar PV panels are included as standard as is garden fencing whilst each home will benefit from having a NHBC guarantee.

The attached site layout and specification sheet shall provide more detailed information and we advise that all specifications mentioned are subject to material availability at time of construction.