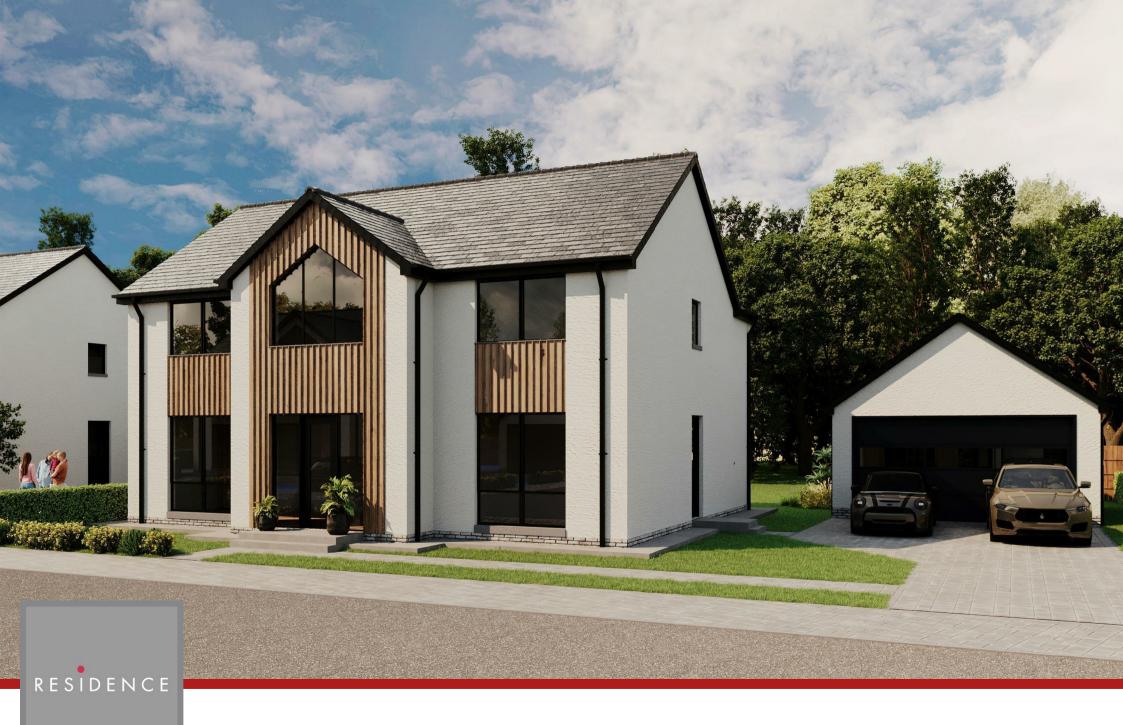

## \*\*\*I AST REMAINING PLOT\*\*\*

This latest offering from award winning independent developer Perella Homes is a striking and contemporary collection of only seven detached villas in two distinct styles set on the periphery of the highly regarded village of Lenzie.

Both villa types will have accommodation extending to circa 2,800sqft with only a small variation in overall square footage and will comprise of entrance vestibule or large open entrance hallway, principal lounge, study, large open plan lounge area leading to the kitchen and dining area with separate cloaks WC and utility rooms off. The upper floors of each style shall provide four sizeable bedrooms with house style B offering a second en suite from bedroom two however house style A offers both an en suite shower room and spacious walk in closet.

The two energy efficient house styles offer a mix of style A & style B and form a cul de sac streetscape with rural views and countryside outlooks. Each home will be finished in a mix of smooth render and weathered timber cladding with ample glass apertures providing natural light whilst internally each home will have fully integrated kitchens by Silverbirch with Siemens appliances and stylish bathrooms and wet areas with tiling by Porecelanosa.

Solar PV panels are included as standard as is garden fencing whilst each home will benefit from having a NHBC guarantee.

The attached site layout and specification sheet shall provide more detailed information and we advise that all specifications mentioned are subject to material availability at time of construction.