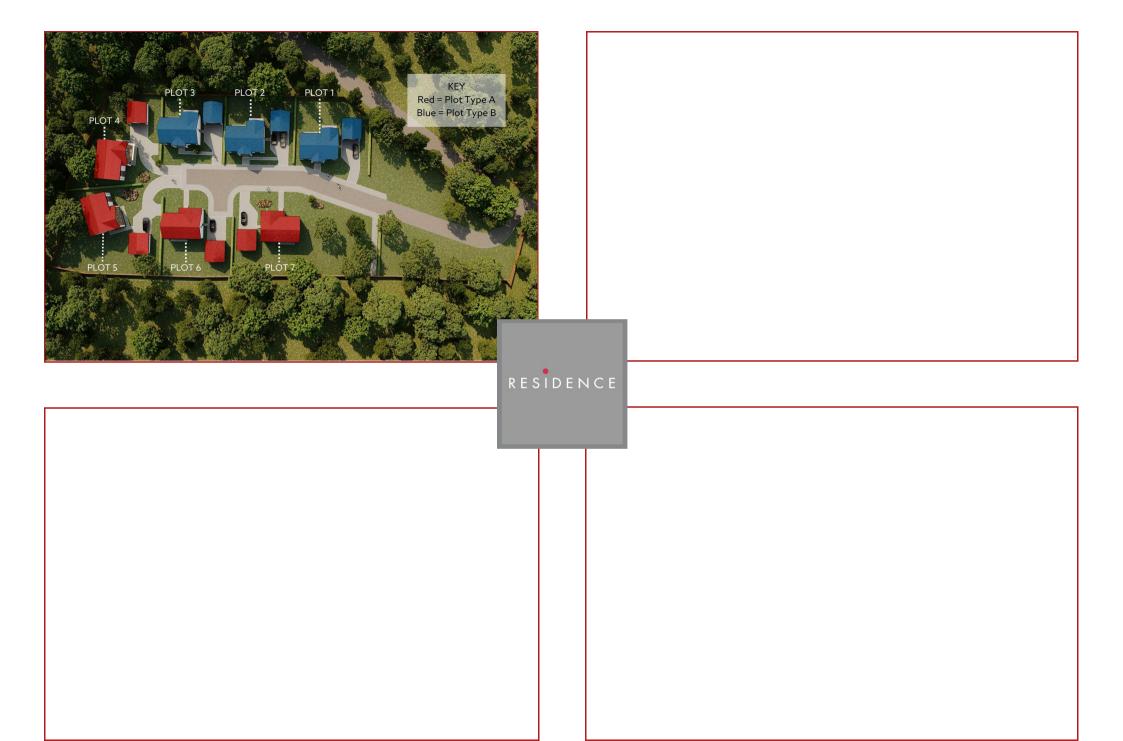

## \*\*\*I AST REMAINING PLOT\*\*\*

This latest offering from award winning independent developer Perella Homes is a striking and contemporary collection of only seven detached villas in two distinct styles set on the periphery of the highly regarded village of Lenzie.

Solar PV panels are included as standard as is garden fencing whilst each home will benefit from having a NHBC guarantee.

The attached site layout and specification sheet shall provide more detailed information and we advise that all specifications mentioned are subject to material availability at time of construction.