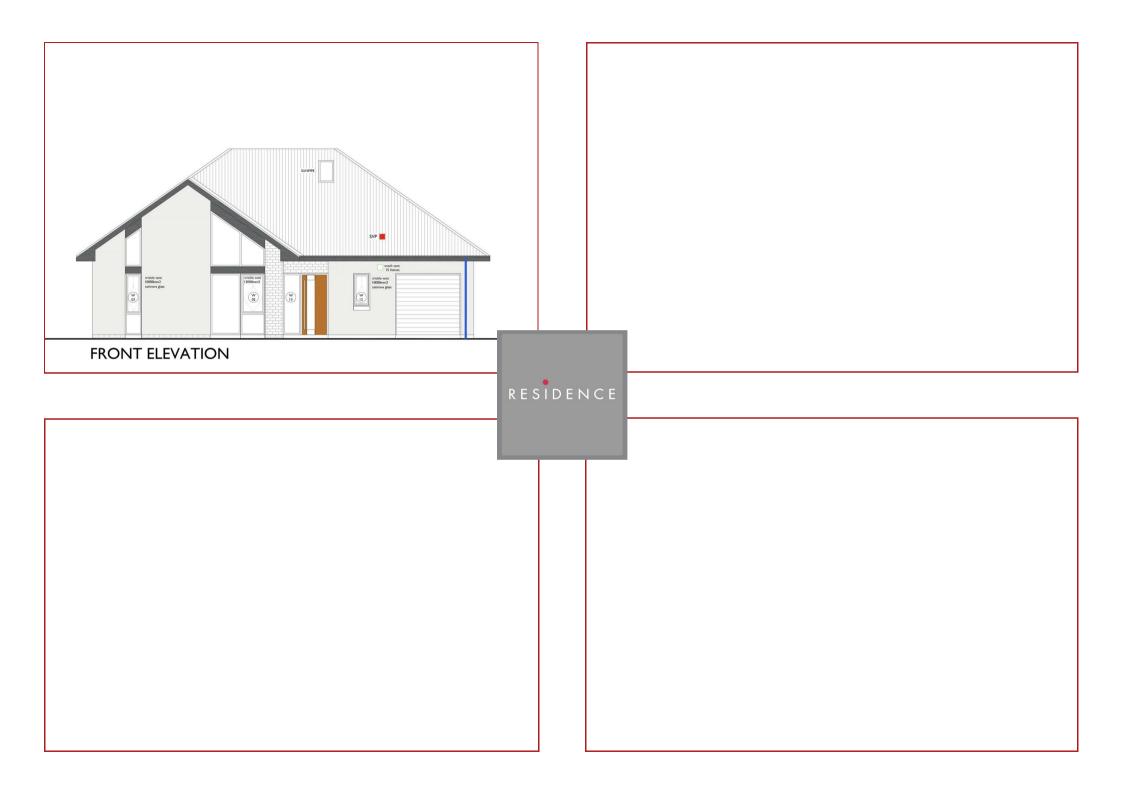

## LAST REMAINING PLOT

This outstanding development of 18 luxury detached villas by Modern Housing Group. Both homes will comprise of four bedrooms and will offer the discerning purchaser the opportunity to be involved in the internal layout design and bespoke finish and are scheduled for completion late summer 2023.

18 by the pond will be the only development of its kind in this highly regarded and semi rural area and the opportunity to acquire one of only two unique house types at the location is one not to be missed.

Our clients "Modern Housing" are synonymous with constructing thoughtfully designed and aesthetically pleasing homes and as such offer many stunning features as standard such as under floor heating, architectural brick and slate detailing, zinc clad window surrounds, high performance double glazing by Rationel, LED Soffit lights, car charging point with battery storage and smooth render finishes.

\*Images are for illustration purposes only and final finishes may vary throughout the development\*

Floor Plan measurements are approximate and are for illustrative purposes only. While we do not doubt the floor plans accuracy, we make no guarantee, warranty or representation as to the accuracy and completeness of the floor plan. You or your advisors should conduct a careful, independent investigation of the property to determine to your satisfaction as to the suitability of the property for your space requirements.