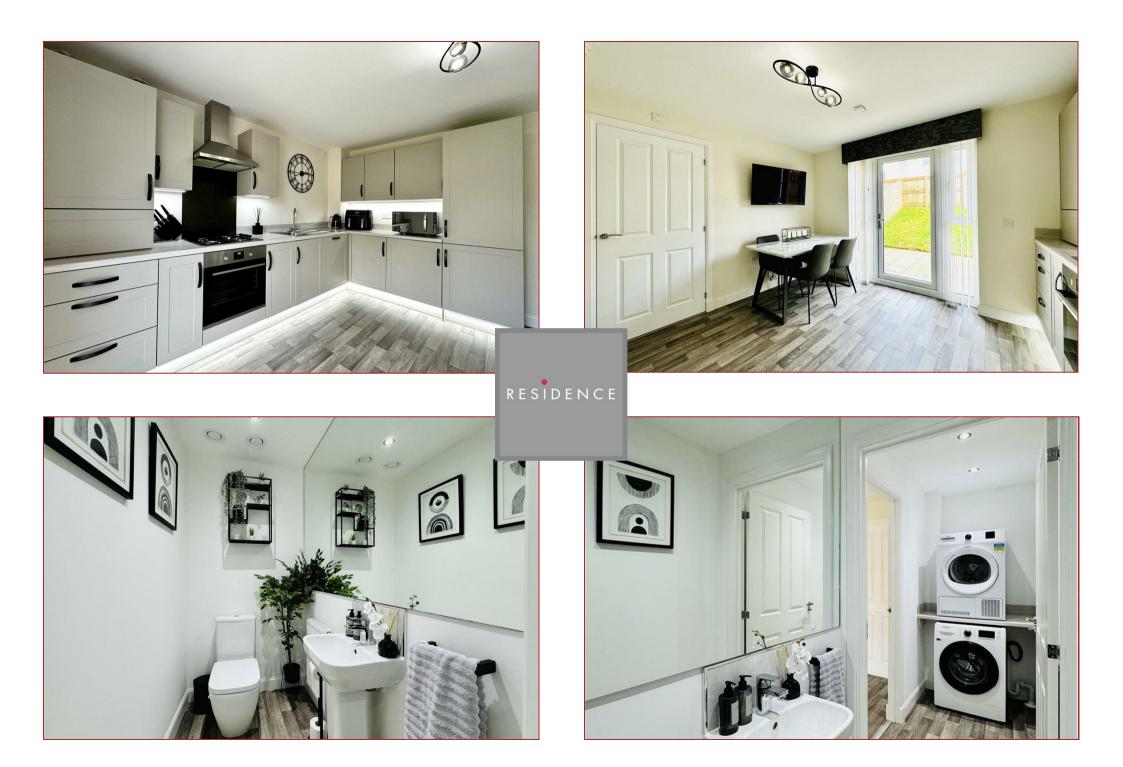

The home is in walk-in condition and offers accommodation that consists of, reception hallway with staircase to the upper floor level, a formal lounge with aspects to front and access to a contemporary designed and fitted dining size kitchen that has a range of base and wall mounted storage units with worktop surfaces and under cabinet lighting, utility room and cloaks/wc with 2-piece suite. On the upper floor there are 3 bedrooms and a modern fitted family bathroom with 3-piece suite and attractive black, wall mounted radiator.