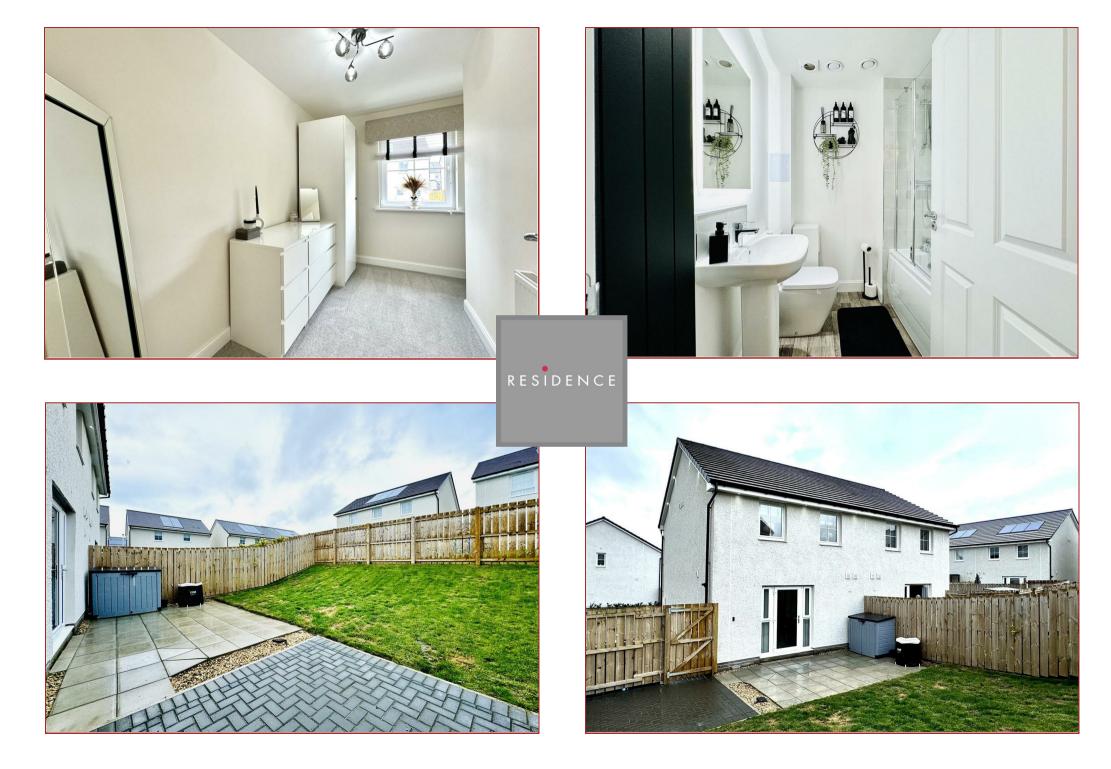

The home is in walk-in condition and offers accommodation that consists of, reception hallway with staircase to the upper floor level, a formal lounge with aspects to front and access to a contemporary designed and fitted dining size kitchen that has a range of base and wall mounted storage units with worktop surfaces and under cabinet lighting, utility room and cloaks/wc with 2-piece suite. On the upper floor there are 3 bedrooms and a modern fitted family bathroom with 3-piece suite and attractive black, wall mounted radiator.

Features of the property include gas central heating, solar panels, double glazing, outside lighting, monobloc driveway and gardens.

David Wilson at Torrance Park development is located close to Newarthill and Motherwell town centres whilst there is also a wide range of amenities on offer locally, including nurseries, schools and colleges, restaurants, bars and shopping as well as sport and recreational facilities. Strathclyde Park is also just as short distance away offering many leisure pursuits. . For those commuting by bus or train there are excellent and regular links to the surrounding towns and cities including Glasgow and Edinburgh whilst the road network provides access both north and southbound on the M74 motorway which links with the M8 to Glasgow.