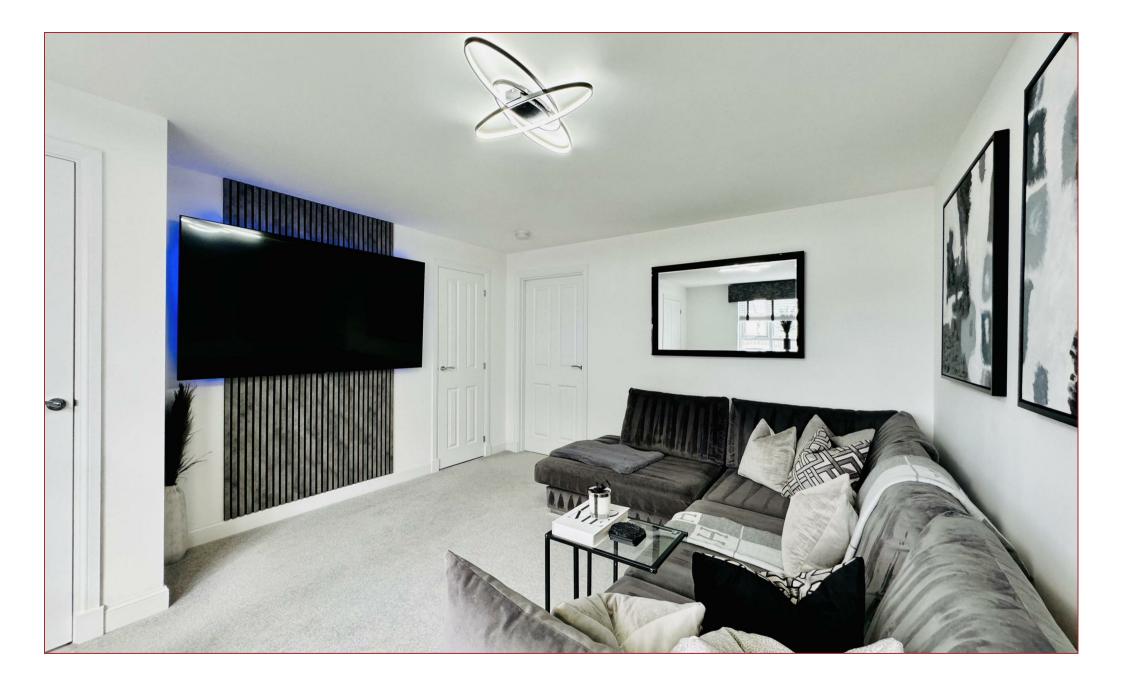

## 3 Bedrooms | 1 Public Rooms | 2 Bathrooms

This sure to be popular David Wilson built, 3-bedroomed semi-detached villa has been presented and finished to a very high standard throughout.

The property has been upgraded and enhanced with features such as quality floor coverings, stylish lighting and focal point media tv wall.

The home is in walk-in condition and offers accommodation that consists of, reception hallway with staircase to the upper floor level, a formal lounge with aspects to front and access to a contemporary designed and fitted dining size kitchen that has a range of base and wall mounted storage units with worktop surfaces and under cabinet lighting, utility room and cloaks/wc with 2-piece suite. On the upper floor there are 3 bedrooms and a modern fitted family bathroom with 3-piece suite and attractive black, wall mounted radiator.