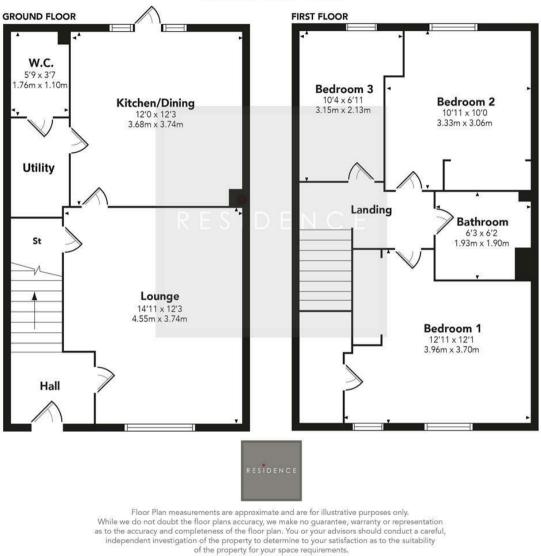

The home is in walk-in condition and offers accommodation that consists of, reception hallway with staircase to the upper floor level, a formal lounge with aspects to front and access to a contemporary designed and fitted dining size kitchen that has a range of base and wall mounted storage units with worktop surfaces and under cabinet lighting, utility room and cloaks/wc with 2-piece suite. On the upper floor there are 3 bedrooms and a modern fitted family bathroom with 3-piece suite and attractive black, wall mounted radiator.