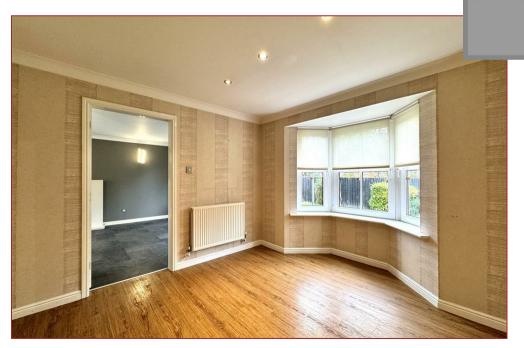

The accommodation in its entirety consists of; a welcoming reception hallway with staircase leading to the upper floor level, cloaks/wc with 2-piece suite, a spacious bay windowed lounge with double-glazed aspects to front and a formal bay windowed dining room with aspects to rear. French doors from the lounge lead to the rear gardens. There is also a fitted kitchen which has a range of floor and wall mounted storage units and worktop surfaces, and a utility room with an outer door to the side. Downstairs study/home office with aspects to front that is ideal for study/work purposes.