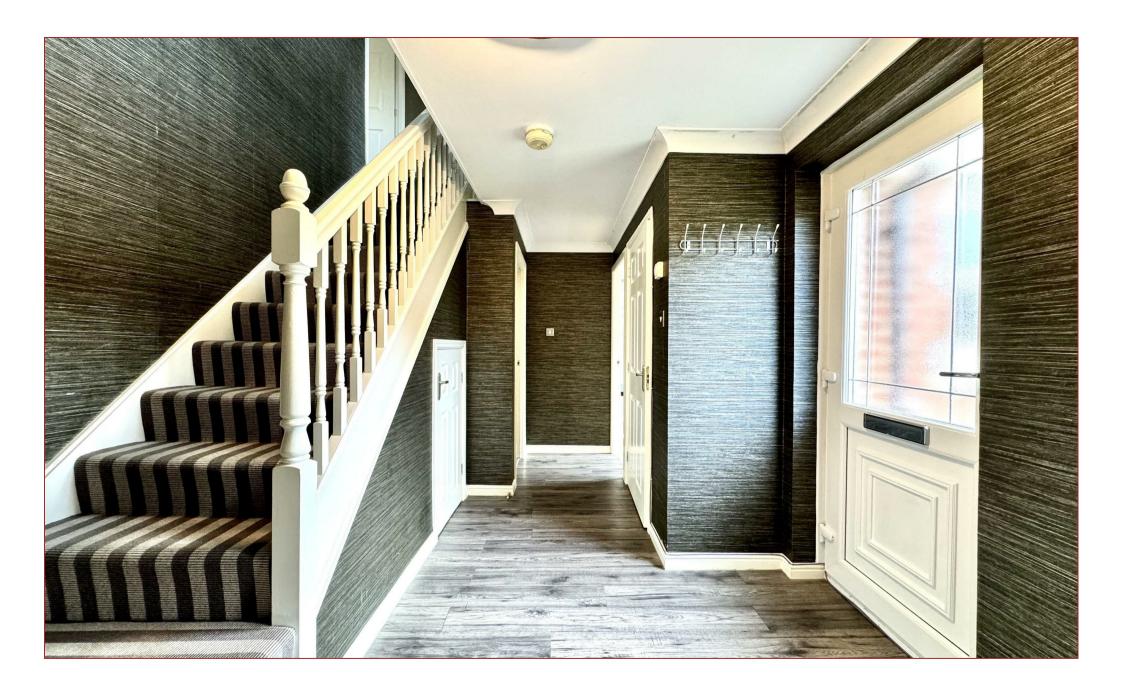

The accommodation in its entirety consists of; a welcoming reception hallway with staircase leading to the upper floor level, cloaks/wc with 2-piece suite, a spacious bay windowed lounge with double-glazed aspects to front and a formal bay windowed dining room with aspects to rear. French doors from the lounge lead to the rear gardens. There is also a fitted kitchen which has a range of floor and wall mounted storage units and worktop surfaces, and a utility room with an outer door to the side. Downstairs study/home office with aspects to front that is ideal for study/work purposes.