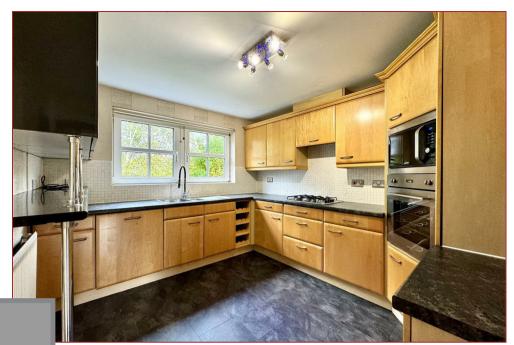

The accommodation in its entirety consists of; a welcoming reception hallway with staircase leading to the upper floor level, cloaks/wc with 2-piece suite, a spacious bay windowed lounge with double-glazed aspects to front and a formal bay windowed dining room with aspects to rear. French doors from the lounge lead to the rear gardens. There is also a fitted kitchen which has a range of floor and wall mounted storage units and worktop surfaces, and a utility room with an outer door to the side. Downstairs study/home office with aspects to front that is ideal for study/work purposes.