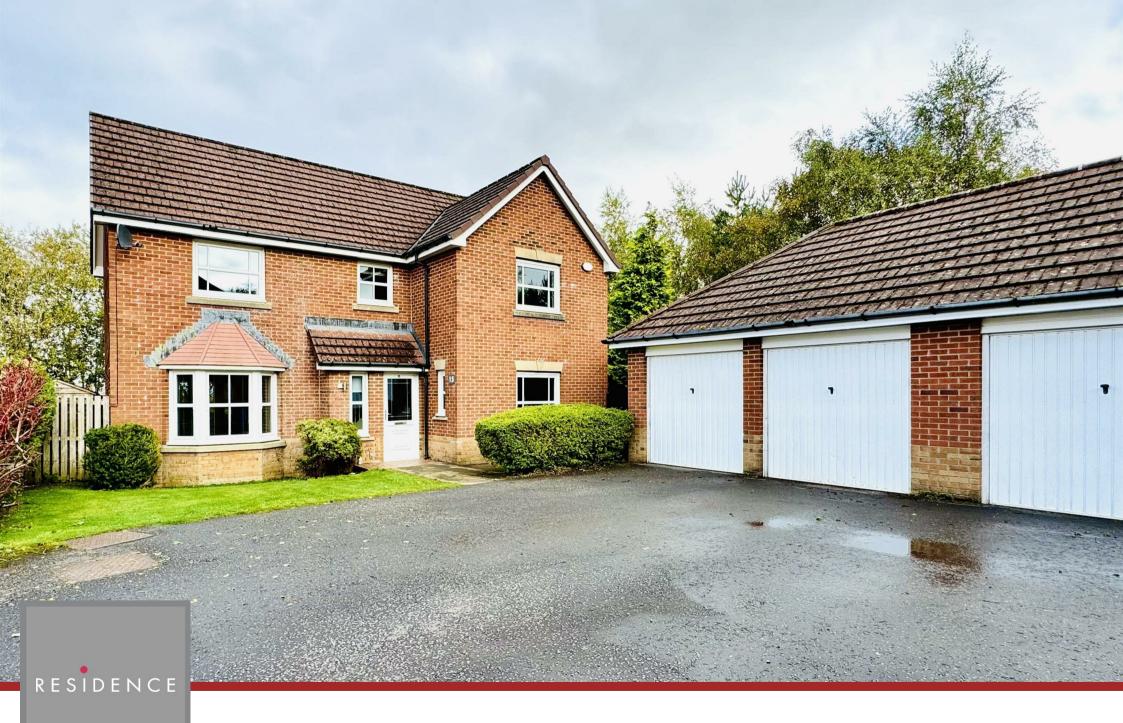

15 Largo Lane, Blantyre, G72 OFZ

RESIDENCE

## 4 Bedrooms | 3 Public Rooms | 3 Bathrooms

This family detached villa is located within a popular cul-de-sac of the West Craigs development. The home enjoys a great position within established, private gardens.

Built by Bryant homes, the home offers a spacious and versatile layout of well-proportioned apartments that are formed over 2 main levels. The property requires a degree of modernisation, and this has been reflected in its competitive asking price.

On the upper floor there is a spacious upper landing that leads to the 4 bedrooms. The master bedroom has its own en-suite shower room, whilst there is a separate family bathroom.

Features of the home include gas central heating and double glazing. Further features include established gardens, monobloc parking and a double garage.