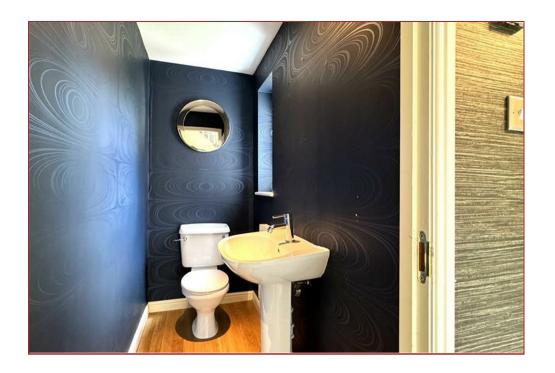

The accommodation in its entirety consists of; a welcoming reception hallway with staircase leading to the upper floor level, cloaks/wc with 2-piece suite, a spacious bay windowed lounge with double-glazed aspects to front and a formal bay windowed dining room with aspects to rear. French doors from the lounge lead to the rear gardens. There is also a fitted kitchen which has a range of floor and wall mounted storage units and worktop surfaces, and a utility room with an outer door to the side. Downstairs study/home office with aspects to front that is ideal for study/work purposes.