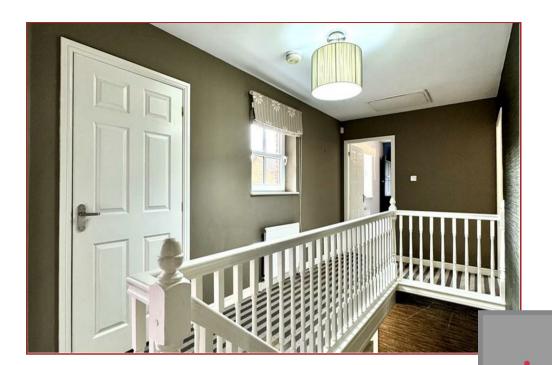

The accommodation in its entirety consists of; a welcoming reception hallway with staircase leading to the upper floor level, cloaks/wc with 2-piece suite, a spacious bay windowed lounge with double-glazed aspects to front and a formal bay windowed dining room with aspects to rear. French doors from the lounge lead to the rear gardens. There is also a fitted kitchen which has a range of floor and wall mounted storage units and worktop surfaces, and a utility room with an outer door to the side. Downstairs study/home office with aspects to front that is ideal for study/work purposes.

On the upper floor there is a spacious upper landing that leads to the 4 bedrooms. The master bedroom has its own en-suite shower room, whilst there is a separate family bathroom.

Features of the home include gas central heating and double glazing. Further features include established gardens, monobloc parking and a double garage.