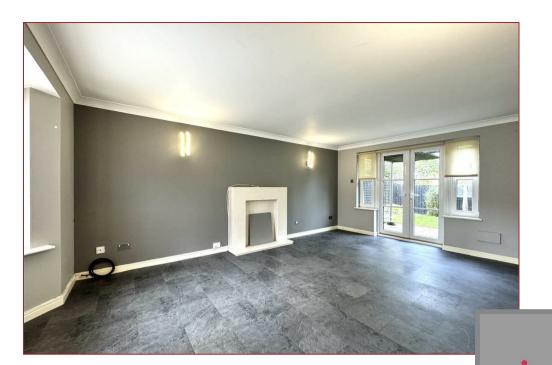

The accommodation in its entirety consists of; a welcoming reception hallway with staircase leading to the upper floor level, cloaks/wc with 2-piece suite, a spacious bay windowed lounge with double-glazed aspects to front and a formal bay windowed dining room with aspects to rear. French doors from the lounge lead to the rear gardens. There is also a fitted kitchen which has a range of floor and wall mounted storage units and worktop surfaces, and a utility room with an outer door to the side. Downstairs study/home office with aspects to front that is ideal for study/work purposes.