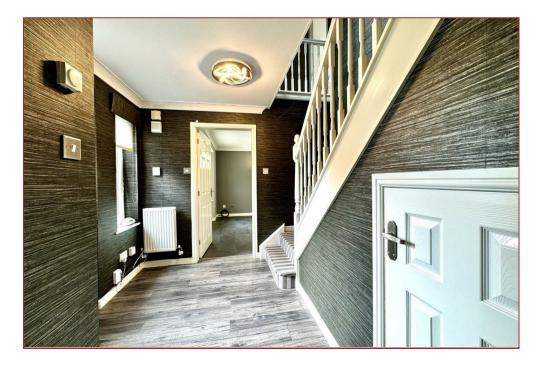

The accommodation in its entirety consists of; a welcoming reception hallway with staircase leading to the upper floor level, cloaks/wc with 2-piece suite, a spacious bay windowed lounge with double-glazed aspects to front and a formal bay windowed dining room with aspects to rear. French doors from the lounge lead to the rear gardens. There is also a fitted kitchen which has a range of floor and wall mounted storage units and worktop surfaces, and a utility room with an outer door to the side. Downstairs study/home office with aspects to front that is ideal for study/work purposes.