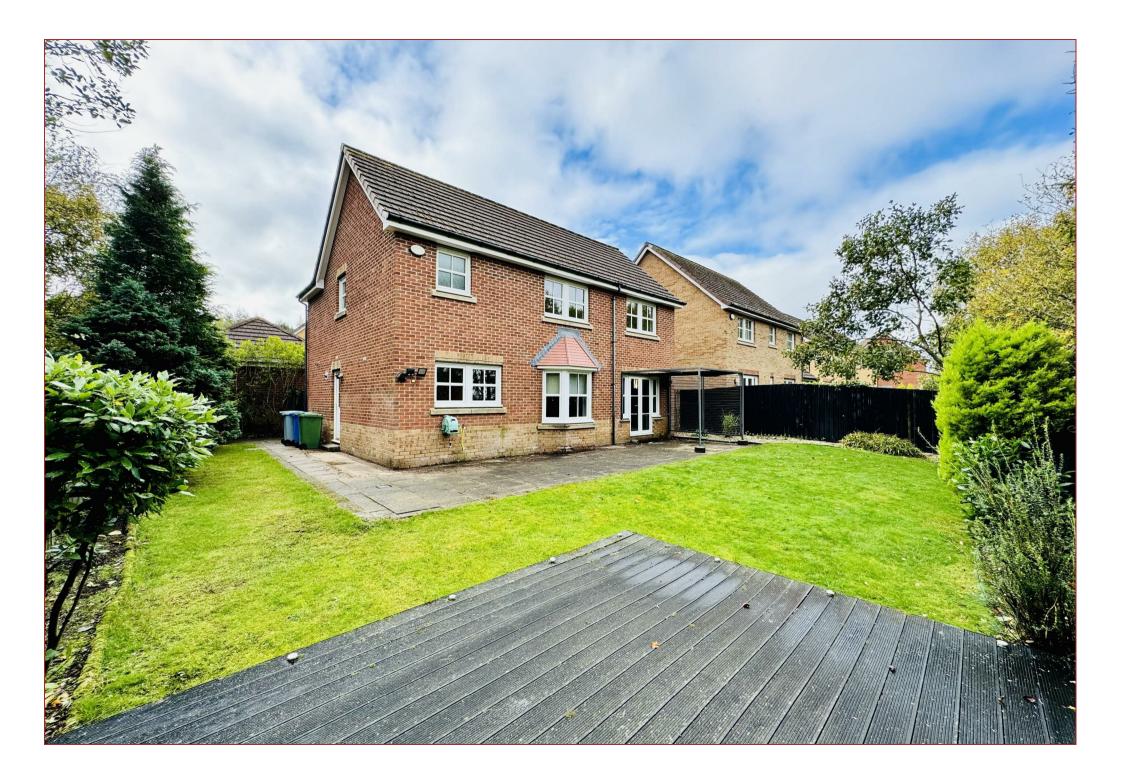

## 4 Bedrooms | 3 Public Rooms | 3 Bathrooms

This family detached villa is located within a popular cul-de-sac of the West Craigs development. The home enjoys a great position within established, private gardens.

Built by Bryant homes, the home offers a spacious and versatile layout of well-proportioned apartments that are formed over 2 main levels. The property requires a degree of modernisation, and this has been reflected in its competitive asking price.

On the upper floor there is a spacious upper landing that leads to the 4 bedrooms. The master bedroom has its own en-suite shower room, whilst there is a separate family bathroom.

Features of the home include gas central heating and double glazing. Further features include established gardens, monobloc parking and a double garage.