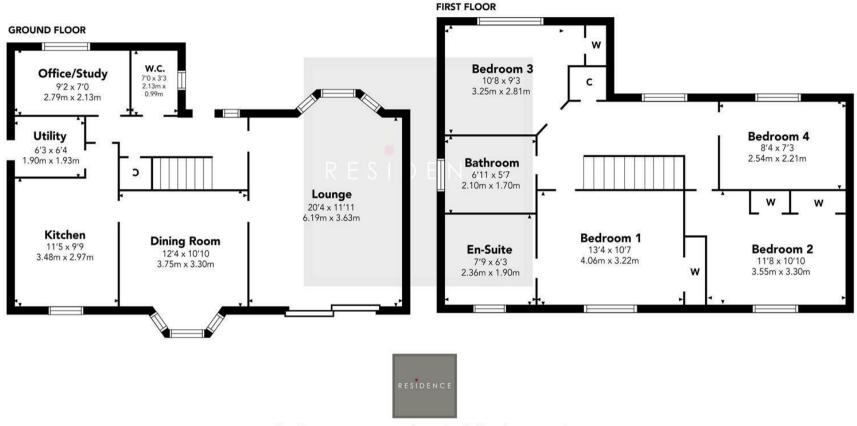

The accommodation in its entirety consists of; a welcoming reception hallway with staircase leading to the upper floor level, cloaks/wc with 2-piece suite, a spacious bay windowed lounge with double-glazed aspects to front and a formal bay windowed dining room with aspects to rear. French doors from the lounge lead to the rear gardens. There is also a fitted kitchen which has a range of floor and wall mounted storage units and worktop surfaces, and a utility room with an outer door to the side. Downstairs study/home office with aspects to front that is ideal for study/work purposes.

On the upper floor there is a spacious upper landing that leads to the 4 bedrooms. The master bedroom has its own en-suite shower room, whilst there is a separate family bathroom.

Features of the home include gas central heating and double glazing. Further features include established gardens, monobloc parking and a double garage.

## Largo Lane

Floor Plan measurements are approximate and are for illustrative purposes only. While we do not doubt the floor plans accuracy, we make no guarantee, warranty or representation as to the accuracy and completeness of the floor plan. You or your advisors should conduct a careful, independent investigation of the property to determine to your satisfaction as to the suitability of the property for your space requirements.