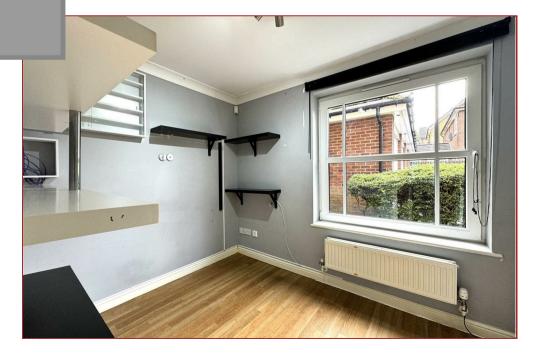

The accommodation in its entirety consists of; a welcoming reception hallway with staircase leading to the upper floor level, cloaks/wc with 2-piece suite, a spacious bay windowed lounge with double-glazed aspects to front and a formal bay windowed dining room with aspects to rear. French doors from the lounge lead to the rear gardens. There is also a fitted kitchen which has a range of floor and wall mounted storage units and worktop surfaces, and a utility room with an outer door to the side. Downstairs study/home office with aspects to front that is ideal for study/work purposes.