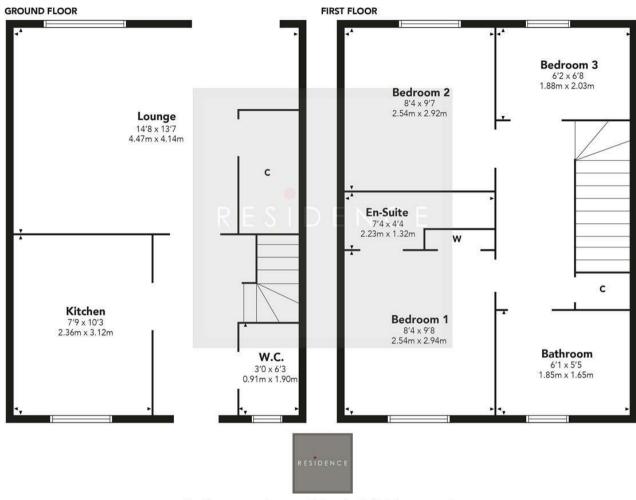

On the upper floor there are three well proportioned bedrooms, principal en-suite shower room, and a three piece family bathroom.

The floor plan shall provide you with a detailed layout of this immaculate and comfortable home. However, we recommend viewing to appreciate the quality of finishing and the convenient setting that's on offer.

## **Philips Wynd**

Floor Plan measurements are approximate and are for illustrative purposes only. While we do not doubt the floor plans accuracy, we make no guarantee, warranty or representation as to the accuracy and completeness of the floor plan. You or your advisors should conduct a careful, independent investigation of the property to determine to your satisfaction as to the suitability of the property for your space requirements.