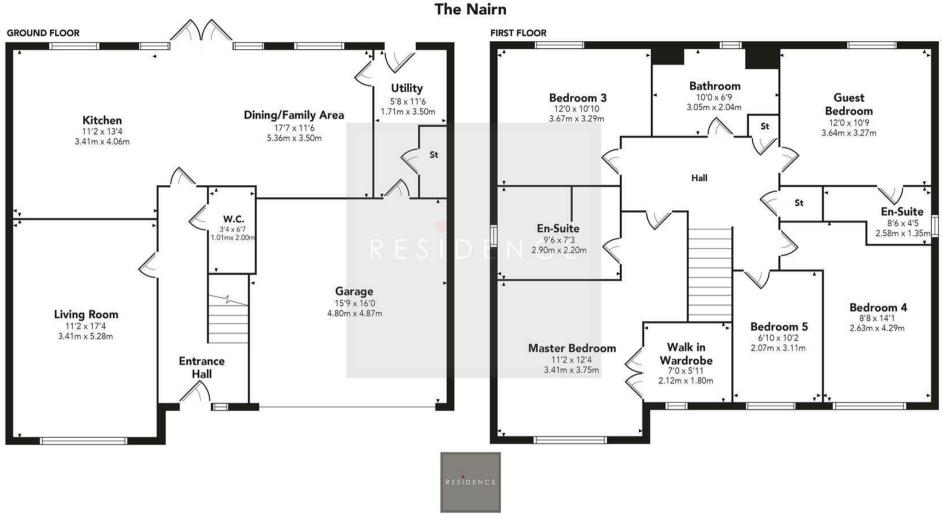

The accommodation comprises reception hall, cloaks/wc, living room, generous sized open plan integrated kitchen, dining area and family room, utility room, 5 bedrooms with master walk-in wardrobe and an ensuite shower room whilst there is a separate family bathroom.

RESIDENCE

RESIDENCE

Floor Plan measurements are approximate and are for illustrative purposes only.

While we do not doubt the floor plans accuracy, we make no guarantee, warranty or representation as to the accuracy and completeness of the floor plan. You or your advisors should conduct a careful, independent investigation of the property to determine to your satisfaction as to the suitability of the property for your space requirements.