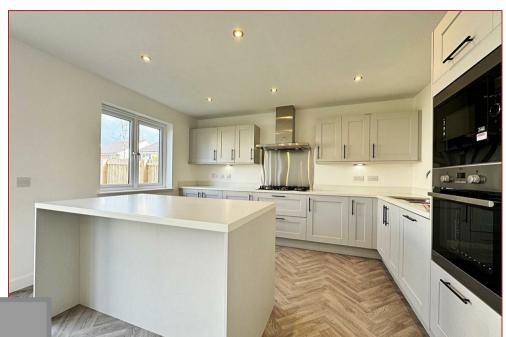

The accommodation comprises reception hall, cloaks/wc, living room, generous sized open plan integrated kitchen, dining area and family room, utility room, 5 bedrooms with master walk-in wardrobe and an ensuite shower room whilst there is a separate family bathroom.