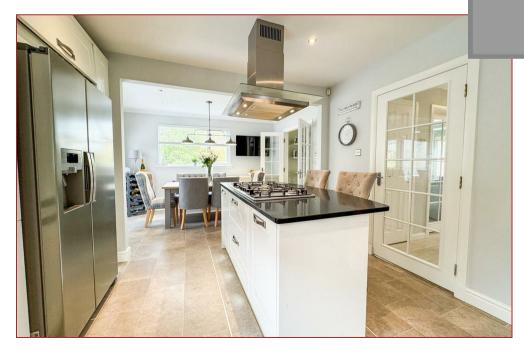

The current owners have meticulously enhanced the property, incorporating tasteful decor and high-quality finishes, including a media feature wall with a fire in the main lounge, making it truly move-in ready. The accommodation briefly comprises: a welcoming reception hallway with storage, a modern guest WC, a downstairs room which is excellent for a small bedroom, playroom or office, a generously sized lounge featuring a large bay window, and an exceptional open-plan dining kitchen complete with a central island and a range of modern wall and floor units, along with patio doors leading to the rear garden and a utility room. The upper floor hosts four bedrooms, three of which include built-in wardrobes, as well as a master bedroom with stunning en-suite shower room that has a skylight above it, and completing the upper level is a spacious family bathroom outfitted with a four-piece suite.