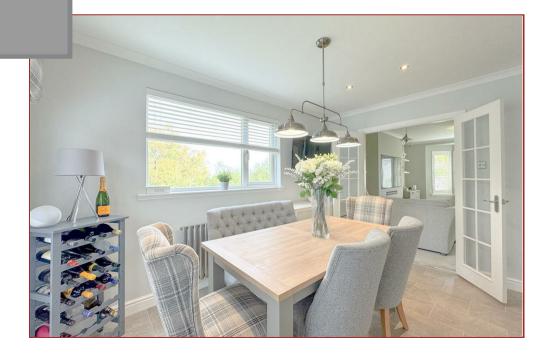

The current owners have meticulously enhanced the property, incorporating tasteful decor and high-quality finishes, including a media feature wall with a fire in the main lounge, making it truly move-in ready. The accommodation briefly comprises: a welcoming reception hallway with storage, a modern guest WC, a downstairs room which is excellent for a small bedroom, playroom or office, a generously sized lounge featuring a large bay window, and an exceptional open-plan dining kitchen complete with a central island and a range of modern wall and floor units, along with patio doors leading to the rear garden and a utility room. The upper floor hosts four bedrooms, three of which include built-in wardrobes, as well as a master bedroom with stunning en-suite shower room that has a skylight above it, and completing the upper level is a spacious family bathroom outfitted with a four-piece suite.