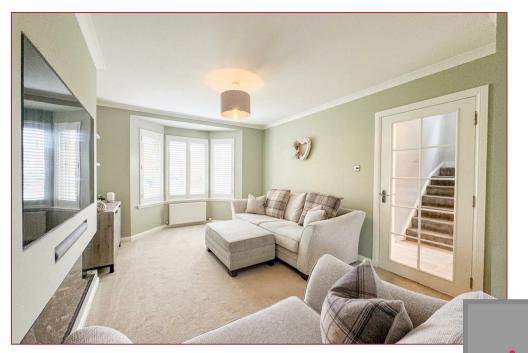

The current owners have meticulously enhanced the property, incorporating tasteful decor and high-quality finishes, including a media feature wall with a fire in the main lounge, making it truly move-in ready. The accommodation briefly comprises: a welcoming reception hallway with storage, a modern guest WC, a downstairs room which is excellent for a small bedroom, playroom or office, a generously sized lounge featuring a large bay window, and an exceptional open-plan dining kitchen complete with a central island and a range of modern wall and floor units, along with patio doors leading to the rear garden and a utility room. The upper floor hosts four bedrooms, three of which include built-in wardrobes, as well as a master bedroom with stunning en-suite shower room that has a skylight above it, and completing the upper level is a spacious family bathroom outfitted with a four-piece suite.