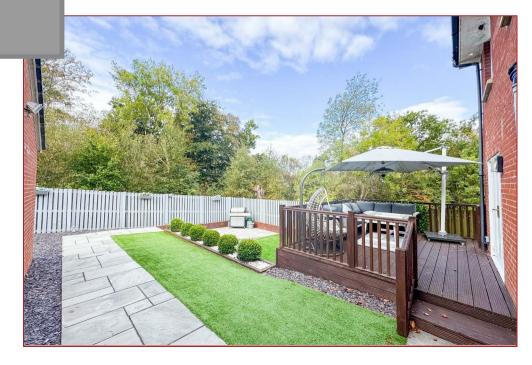

Additional highlights include double glazing, gas central heating, and ample storage throughout. The property boasts well-maintained gardens at both the front and rear, complemented by a long driveway capable of accommodating multiple vehicles, leading to a detached single-garage equipped with power and lighting. The rear garden offers privacy and seclusion, featuring excellent entertaining spaces complete with split-level decking and low-maintenance artificial grass.