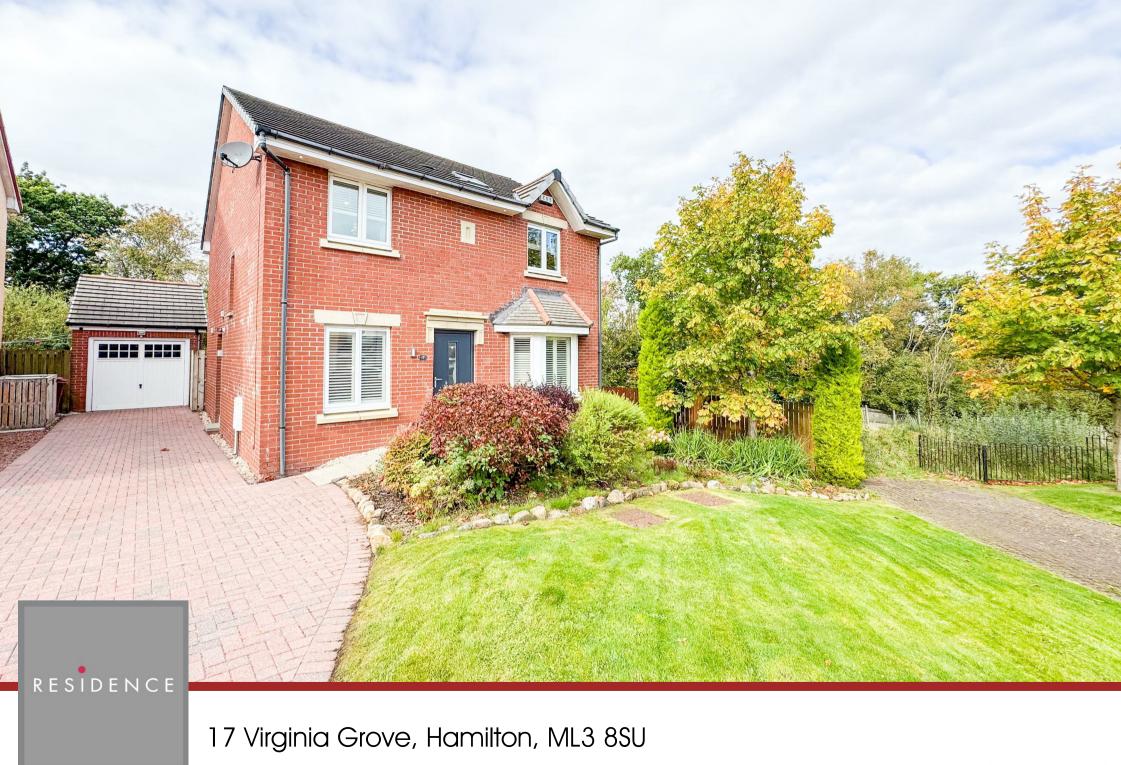

## 4 Bedrooms | 3 Public Rooms | 3 Bathrooms

This impressive four-bedroom detached villa is situated in the sought-after development of Torhead Farm. This bright and stylish home occupies a large private corner plot, providing spacious family living throughout.

Additional highlights include double glazing, gas central heating, and ample storage throughout. The property boasts well-maintained gardens at both the front and rear, complemented by a long driveway capable of accommodating multiple vehicles, leading to a detached single-garage equipped with power and lighting. The rear garden offers privacy and seclusion, featuring excellent entertaining spaces complete with split-level decking and low-maintenance artificial grass.