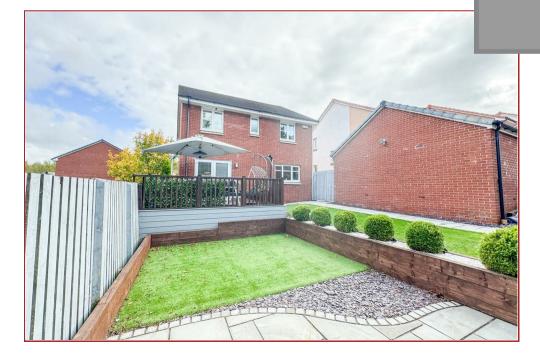

Additional highlights include double glazing, gas central heating, and ample storage throughout. The property boasts well-maintained gardens at both the front and rear, complemented by a long driveway capable of accommodating multiple vehicles, leading to a detached single-garage equipped with power and lighting. The rear garden offers privacy and seclusion, featuring excellent entertaining spaces complete with split-level decking and low-maintenance artificial grass.