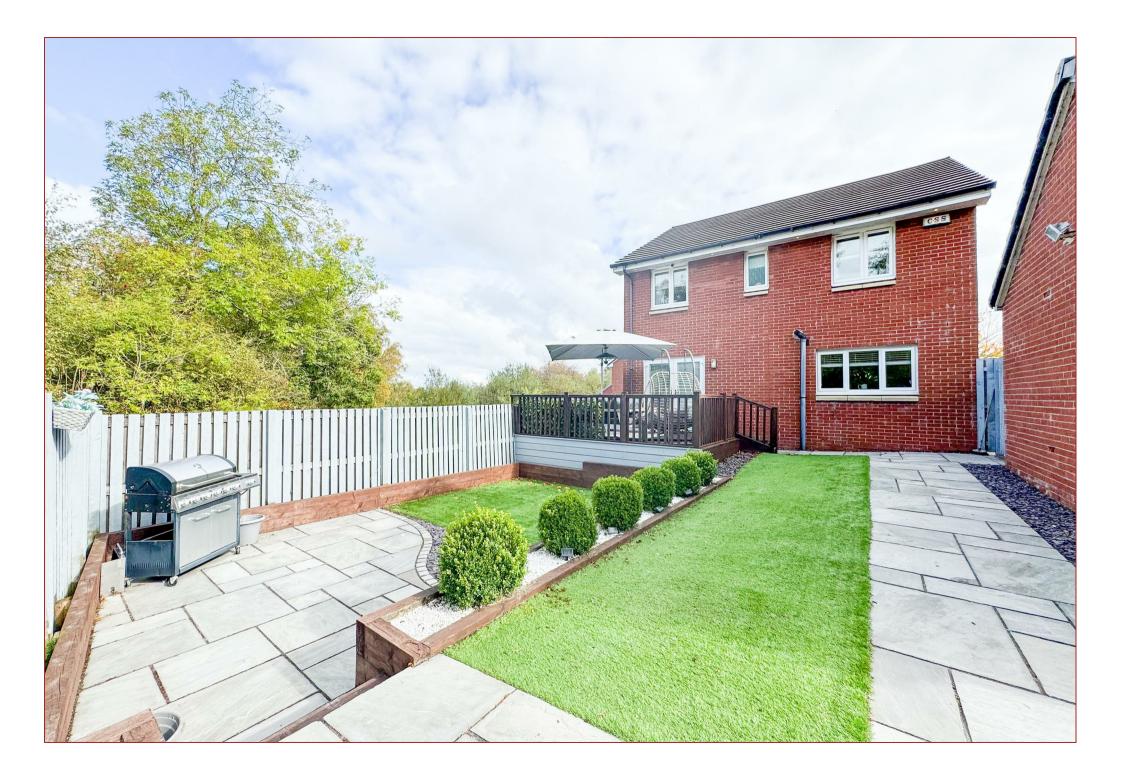

Additional highlights include double glazing, gas central heating, and ample storage throughout. The property boasts well-maintained gardens at both the front and rear, complemented by a long driveway capable of accommodating multiple vehicles, leading to a detached single-garage equipped with power and lighting. The rear garden offers privacy and seclusion, featuring excellent entertaining spaces complete with split-level decking and low-maintenance artificial grass.