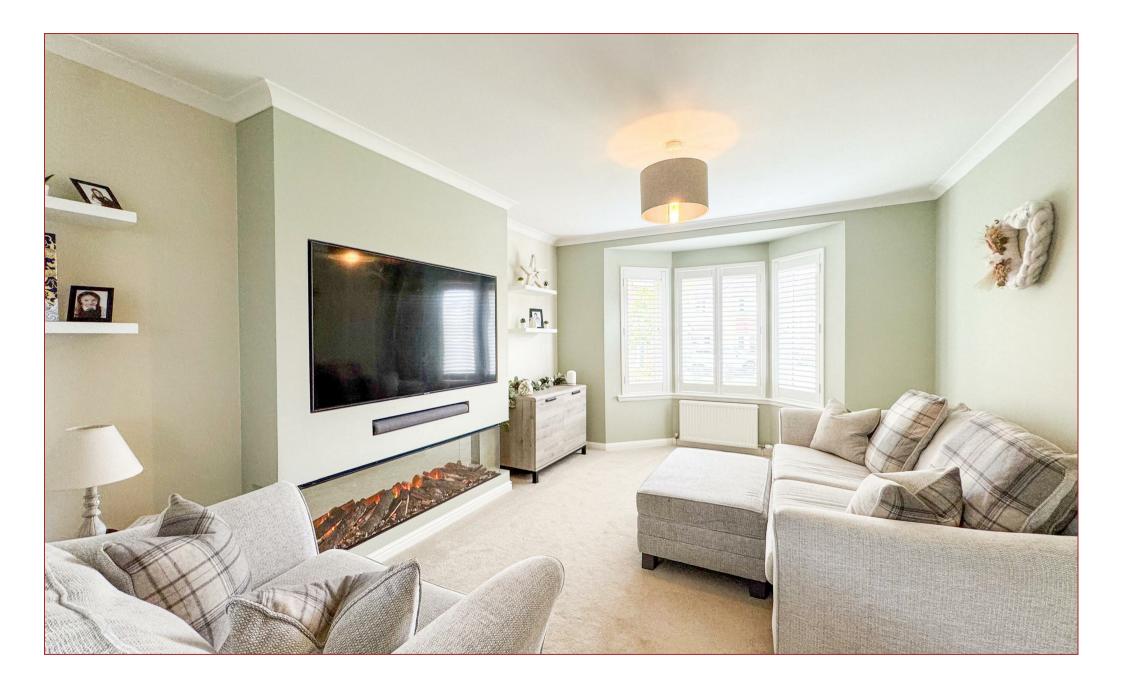

The current owners have meticulously enhanced the property, incorporating tasteful decor and high-quality finishes, including a media feature wall with a fire in the main lounge, making it truly move-in ready. The accommodation briefly comprises: a welcoming reception hallway with storage, a modern guest WC, a downstairs room which is excellent for a small bedroom, playroom or office, a generously sized lounge featuring a large bay window, and an exceptional open-plan dining kitchen complete with a central island and a range of modern wall and floor units, along with patio doors leading to the rear garden and a utility room. The upper floor hosts four bedrooms, three of which include built-in wardrobes, as well as a master bedroom with stunning en-suite shower room that has a skylight above it, and completing the upper level is a spacious family bathroom outfitted with a four-piece suite.