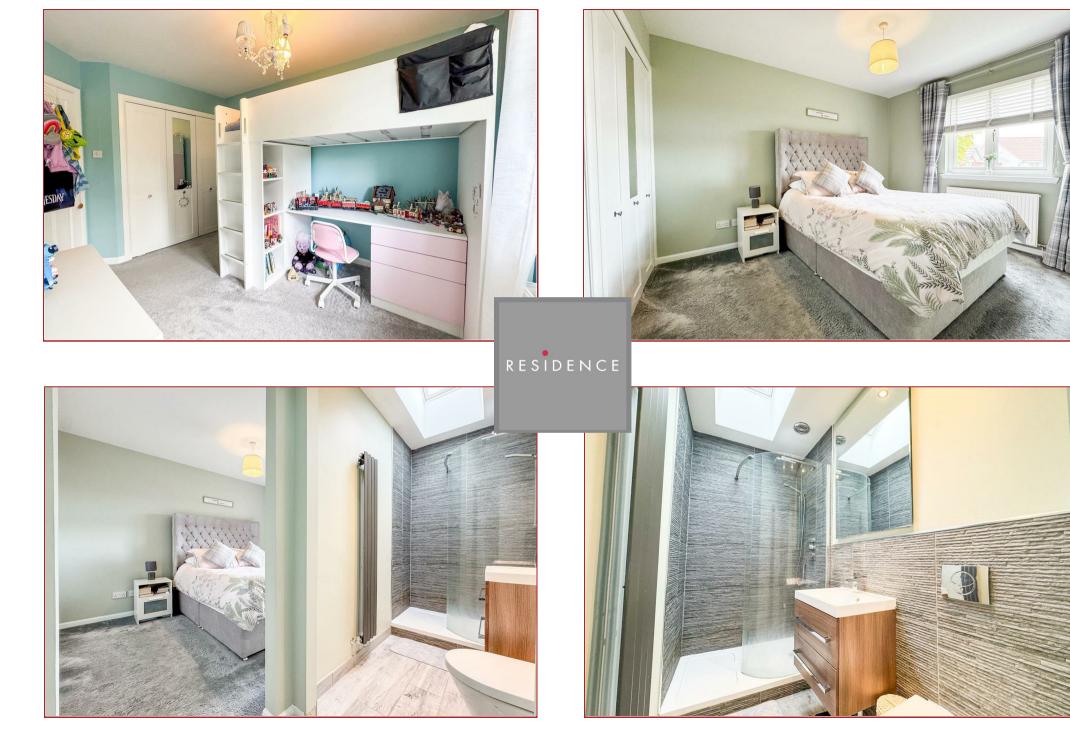

The current owners have meticulously enhanced the property, incorporating tasteful decor and high-quality finishes, including a media feature wall with a fire in the main lounge, making it truly move-in ready. The accommodation briefly comprises: a welcoming reception hallway with storage, a modern guest WC, a downstairs room which is excellent for a small bedroom, playroom or office, a generously sized lounge featuring a large bay window, and an exceptional open-plan dining kitchen complete with a central island and a range of modern wall and floor units, along with patio doors leading to the rear garden and a utility room. The upper floor hosts four bedrooms, three of which include built-in wardrobes, as well as a master bedroom with stunning en-suite shower room that has a skylight above it, and completing the upper level is a spacious family bathroom outfitted with a four-piece suite.