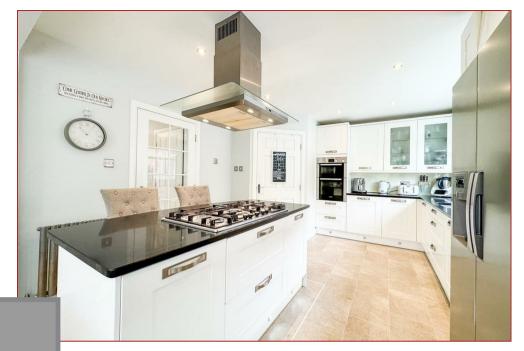

The current owners have meticulously enhanced the property, incorporating tasteful decor and high-quality finishes, including a media feature wall with a fire in the main lounge, making it truly move-in ready. The accommodation briefly comprises: a welcoming reception hallway with storage, a modern guest WC, a downstairs room which is excellent for a small bedroom, playroom or office, a generously sized lounge featuring a large bay window, and an exceptional open-plan dining kitchen complete with a central island and a range of modern wall and floor units, along with patio doors leading to the rear garden and a utility room. The upper floor hosts four bedrooms, three of which include built-in wardrobes, as well as a master bedroom with stunning en-suite shower room that has a skylight above it, and completing the upper level is a spacious family bathroom outfitted with a four-piece suite.