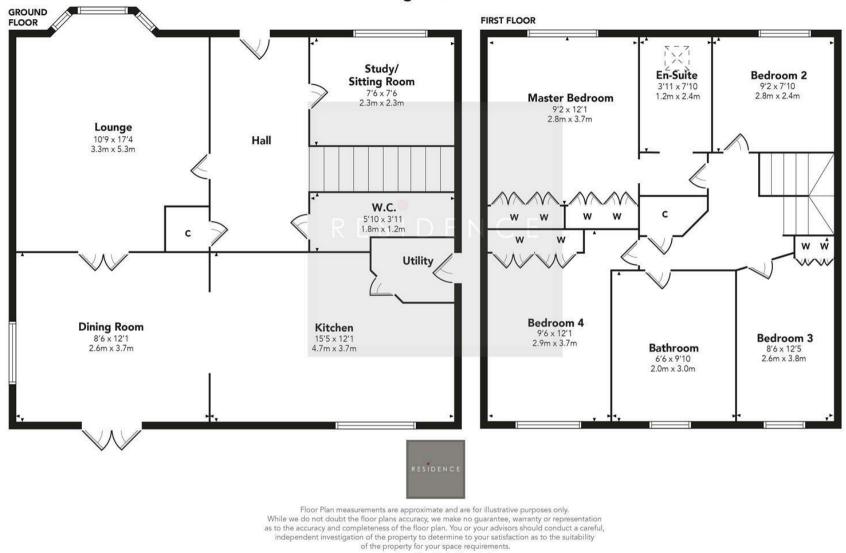

The current owners have meticulously enhanced the property, incorporating tasteful decor and high-quality finishes, including a media feature wall with a fire in the main lounge, making it truly move-in ready. The accommodation briefly comprises: a welcoming reception hallway with storage, a modern guest WC, a downstairs room which is excellent for a small bedroom, playroom or office, a generously sized lounge featuring a large bay window, and an exceptional open-plan dining kitchen complete with a central island and a range of modern wall and floor units, along with patio doors leading to the rear garden and a utility room. The upper floor hosts four bedrooms, three of which include built-in wardrobes, as well as a master bedroom with stunning en-suite shower room that has a skylight above it, and completing the upper level is a spacious family bathroom outfitted with a four-piece suite.