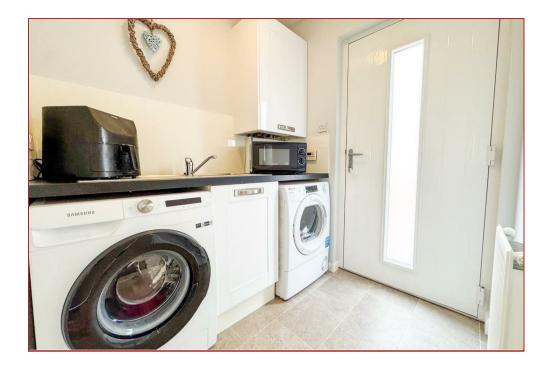

The current owners have meticulously enhanced the property, incorporating tasteful decor and high-quality finishes, including a media feature wall with a fire in the main lounge, making it truly move-in ready. The accommodation briefly comprises: a welcoming reception hallway with storage, a modern guest WC, a downstairs room which is excellent for a small bedroom, playroom or office, a generously sized lounge featuring a large bay window, and an exceptional open-plan dining kitchen complete with a central island and a range of modern wall and floor units, along with patio doors leading to the rear garden and a utility room. The upper floor hosts four bedrooms, three of which include built-in wardrobes, as well as a master bedroom with stunning en-suite shower room that has a skylight above it, and completing the upper level is a spacious family bathroom outfitted with a four-piece suite.