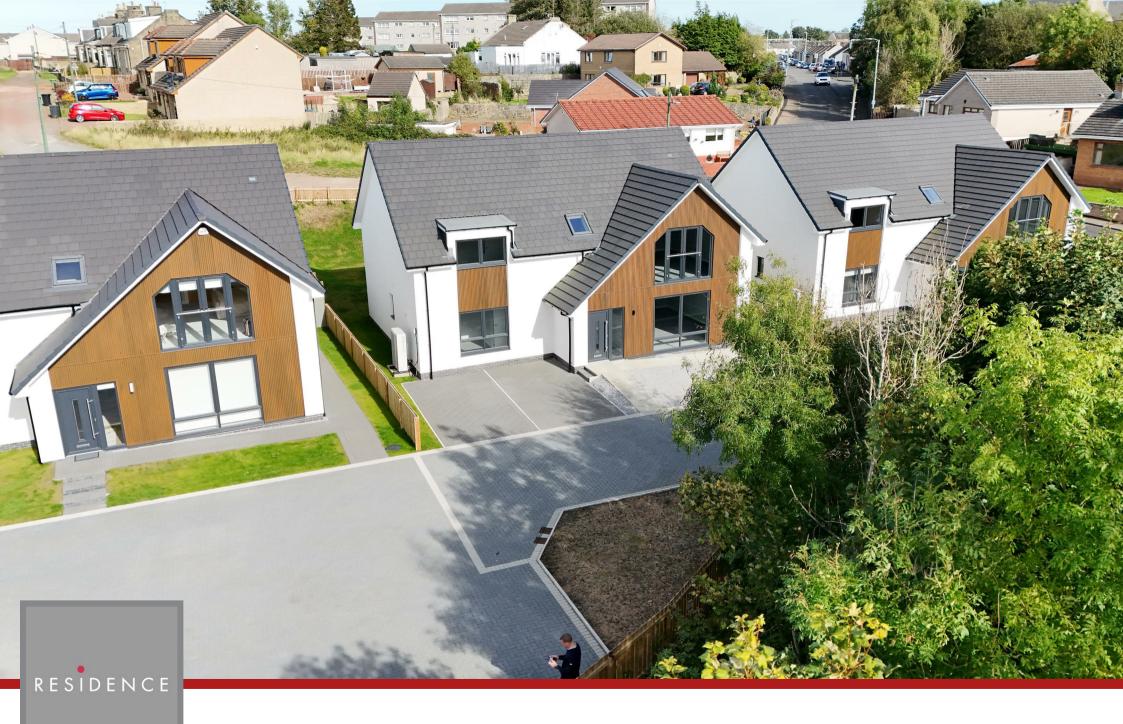

## 4 Bedrooms | 3 Public Rooms | 3 Bathrooms

This great sized and beautifully finished modern detached villa offers excellent family living space with private gardens in a quiet cul-de-sac.

This newly built family home (2024) has been finished to a particularly high standard and offers lovely sized rooms which are bright airy and neutrally decorated. Internally the property has been fitted with carpeting, tiling, vinyl. The kitchen is well equipped with modern units, contrasting worktops and a range of integrated appliances whilst the bathrooms and en-suite have modern white sanitary ware and stylish tiling. There's generous built in storage throughout the house, double glazing and an energy efficient air source heating system.

There's parking to the front of the property whilst additional parking could be created to the side if required as the home sits on a lovely sized corner position. There's a generous lawn to the rear.