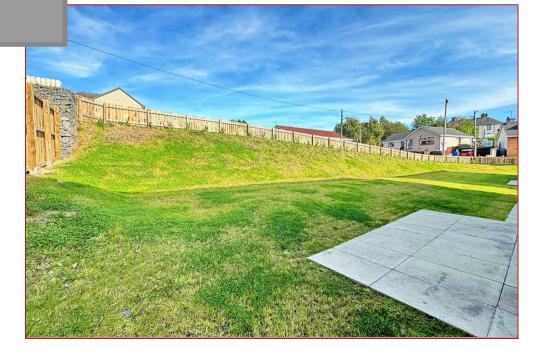

There's parking to the front of the property whilst additional parking could be created to the side if required as the home sits on a lovely sized corner position. There's a generous lawn to the rear.