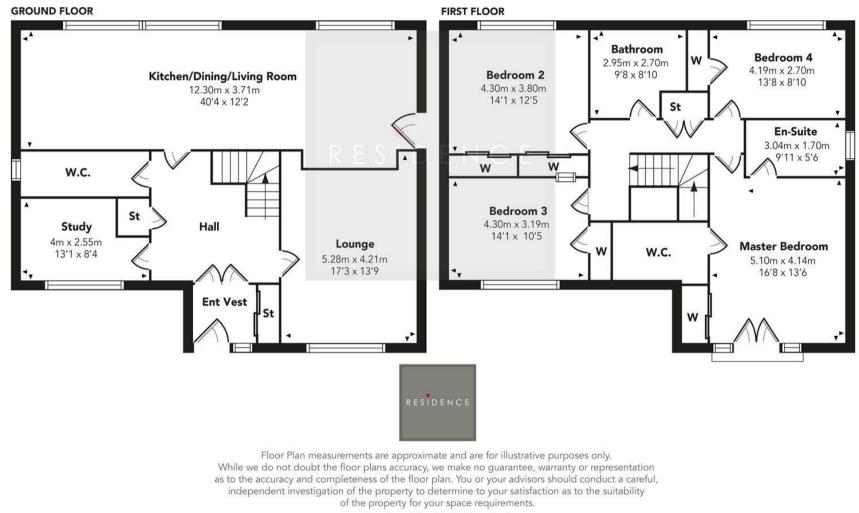

## 4 Bedrooms | 3 Public Rooms | 3 Bathrooms

This great sized and beautifully finished modern detached villa offers excellent family living space with private gardens in a quiet cul-de-sac.

This newly built family home (2024) has been finished to a particularly high standard and offers lovely sized rooms which are bright airy and neutrally decorated. Internally the property has been fitted with carpeting, tiling, vinyl. The kitchen is well equipped with modern units, contrasting worktops and a range of integrated appliances whilst the bathrooms and en-suite have modern white sanitary ware and stylish tiling. There's generous built in storage throughout the house, double glazing and an energy efficient air source heating system.

The accommodation comprises entrance vestibule leading to a large welcoming hallway, lounge, a study, living area which is open plan to the modern fitted kitchen, cloakroom wc, a four piece family bathroom, four generous bedrooms, master en-suite and dressing room (Parisian balcony).