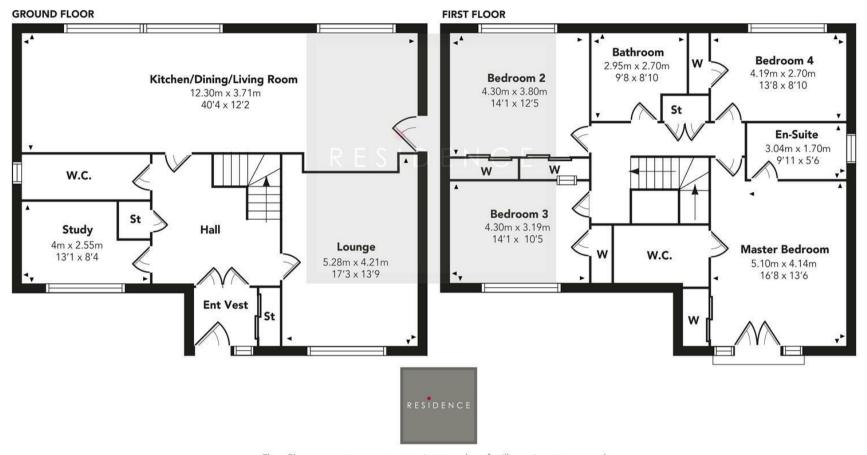

The accommodation comprises entrance vestibule leading to a large welcoming hallway, lounge, a study, living area which is open plan to the modern fitted kitchen, cloakroom wc, a four piece family bathroom, four generous bedrooms, master en-suite and dressing room (Parisian balcony).

## Millheugh Brae

Floor Plan measurements are approximate and are for illustrative purposes only.

While we do not doubt the floor plans accuracy, we make no guarantee, warranty or representation as to the accuracy and completeness of the floor plan. You or your advisors should conduct a careful, independent investigation of the property to determine to your satisfaction as to the suitability of the property for your space requirements.

Produced by Plush Plans Ltd

We believe these details to be accurate; however, they do not form any part of a contract. Fixtures and fittings are not included unless specified in the enclosed. Photographs are for general information and it must not be inferred that any item is included for sale with the property. All distances and measurements are approximate. Floorplans may not be to scale and are for illustration purposes only.