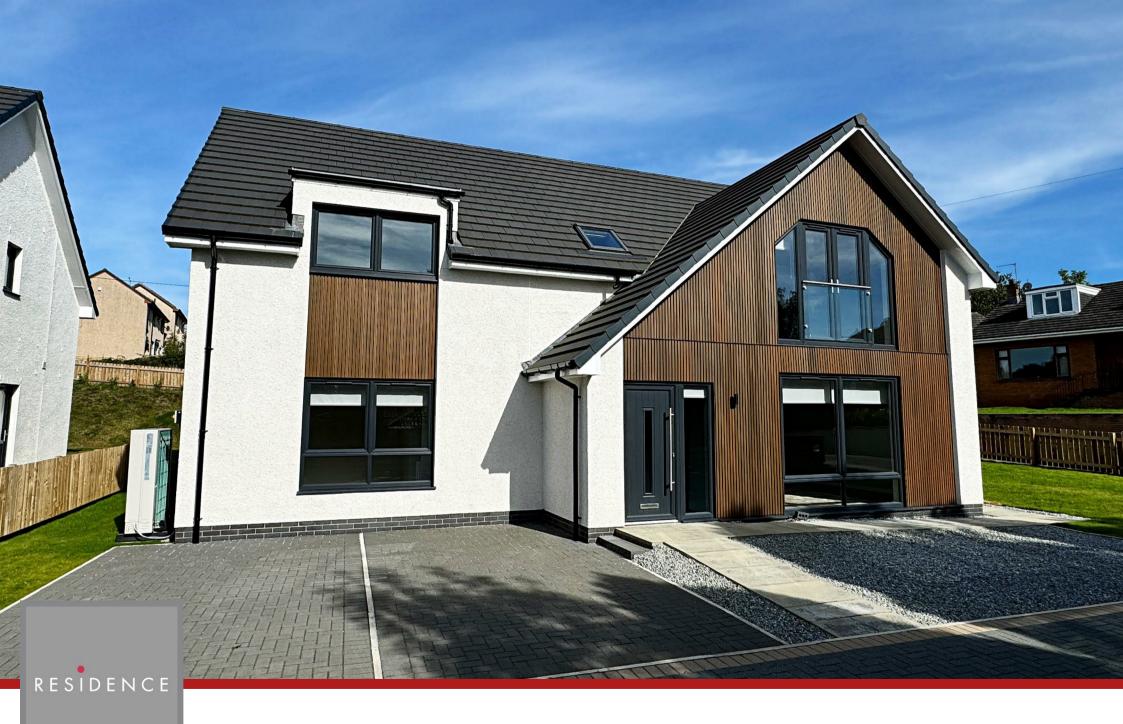

## 4 Bedrooms | 3 Public Rooms | 3 Bathrooms

This great sized and beautifully finished modern detached villa offers excellent family living space with private gardens in a quiet cul-de-sac.

This newly built family home (2024) has been finished to a particularly high standard and offers lovely sized rooms which are bright airy and neutrally decorated. Internally the property has been finished to a turn key level, fitted with carpeting, tiling, vinyl and blinds whilst the bathrooms have mirrors and fittings. The kitchen is well equipped with modern units, contrasting worktops and a range of integrated appliances whilst the bathrooms and en-suite have modern white sanitary ware and stylish tiling. There's generous built in storage throughout the house, double glazing and an energy efficient air source heating system.

There's parking to the front of the property whilst additional parking could be created to the side if required as the home sits on a lovely sized corner position. There's a generous lawn to the rear.