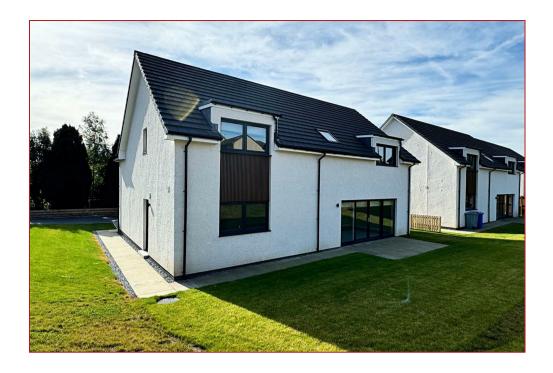

There's parking to the front of the property whilst additional parking could be created to the side if required as the home sits on a lovely sized corner position. There's a generous lawn to the rear.