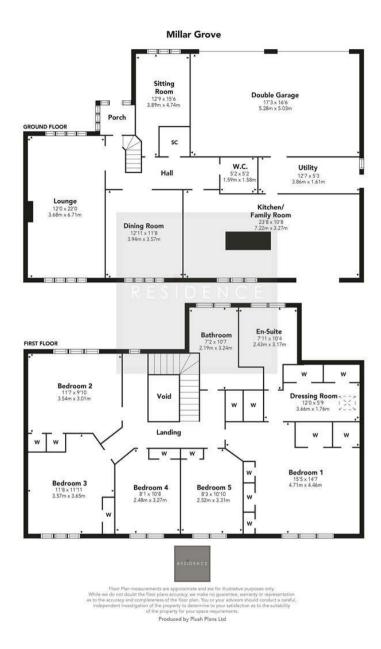

The home has been finished to a high standard throughout and offers an array of spacious, well designed and versatile apartments formed over 2 main levels. The accommodation comprises, entrance porch, welcoming reception hallway, cloaks/wc, generous sized lounge, formal dining room, sitting room, impressive contemporary designed and fitted integrated kitchen with open plan family/breakfasting room and utility room with access to the double integral garage. The attractive galleried landing leads to 5 double bedrooms of which the master bedroom has access to a well-equipped dressing room and walk in en-suite shower room whilst there is a separate, stylish family bathroom with 4-piece suite.