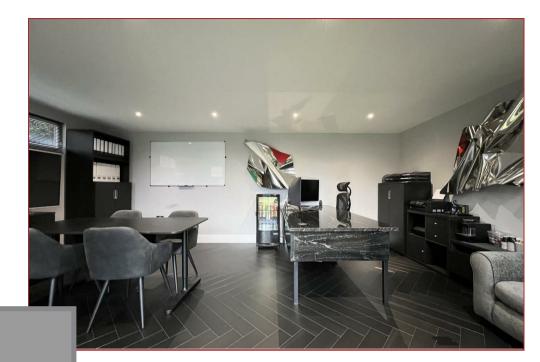

The home enjoys an enviable position within the cul-de sac and has been modified and presented in excellent decorative order throughout. The property really is in walk in condition!

The rooms are comfortably proportioned, neutrally decorated and feature gas central heating, double glazing and the refitted and redesigned, modern fitted kitchen includes a range of integrated appliances. The design and layout of the house creates a feeling of space and the views to the front can be appreciated from the front bedroom windows. The accommodation comprises, welcoming reception hall, lounge, modern fitted dining size kitchen with integrated appliances. The first floor contains two bedrooms and the contemporary fitted family shower room. The top floor has the master bedroom suite with generous built in wardrobes and en-suite shower room. Features of this property include two car parking spaces to the front and landscaped gardens to the rear with grass, pathways and two impressive summer houses.