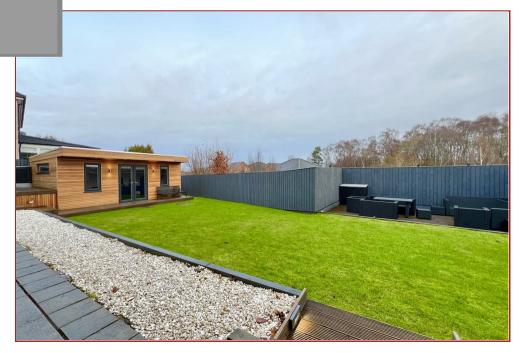

The home enjoys an enviable position within the cul-de sac and has been modified and presented in excellent decorative order throughout. The property really is in walk in condition!

The rooms are comfortably proportioned, neutrally decorated and feature gas central heating, double glazing and the refitted and redesigned, modern fitted kitchen includes a range of integrated appliances. The design and layout of the house creates a feeling of space and the views to the front can be appreciated from the front bedroom windows. The accommodation comprises, welcoming reception hall, lounge, modern fitted dining size kitchen with integrated appliances. The first floor contains two bedrooms and the contemporary fitted family shower room. The top floor has the master bedroom suite with generous built in wardrobes and en-suite shower room. Features of this property include two car parking spaces to the front and landscaped gardens to the rear with grass, pathways and two impressive summer houses.