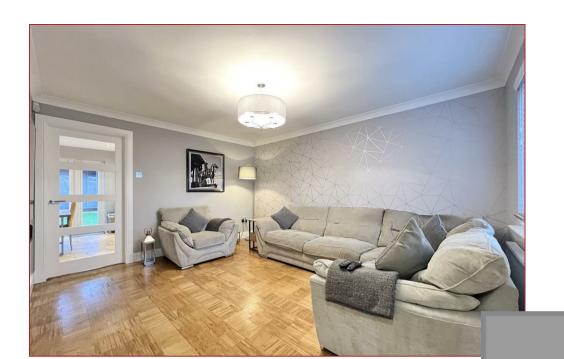

The home enjoys an enviable position within the cul-de sac and has been modified and presented in excellent decorative order throughout. The property really is in walk in condition!

The rooms are comfortably proportioned, neutrally decorated and feature gas central heating, double glazing and the refitted and redesigned, modern fitted kitchen includes a range of integrated appliances. The design and layout of the house creates a feeling of space and the views to the front can be appreciated from the front bedroom windows. The accommodation comprises, welcoming reception hall, lounge, modern fitted dining size kitchen with integrated appliances. The first floor contains two bedrooms and the contemporary fitted family shower room. The top floor has the master bedroom suite with generous built in wardrobes and en-suite shower room. Features of this property include two car parking spaces to the front and landscaped gardens to the rear with grass, pathways and two impressive summer houses.