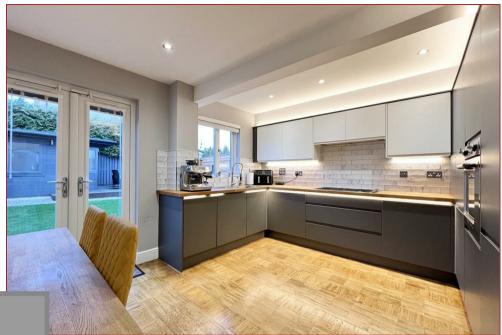

The home enjoys an enviable position within the cul-de sac and has been modified and presented in excellent decorative order throughout. The property really is in walk in condition!

The rooms are comfortably proportioned, neutrally decorated and feature gas central heating, double glazing and the refitted and redesigned, modern fitted kitchen includes a range of integrated appliances. The design and layout of the house creates a feeling of space and the views to the front can be appreciated from the front bedroom windows. The accommodation comprises, welcoming reception hall, lounge, modern fitted dining size kitchen with integrated appliances. The first floor contains two bedrooms and the contemporary fitted family shower room. The top floor has the master bedroom suite with generous built in wardrobes and en-suite shower room. Features of this property include two car parking spaces to the front and landscaped gardens to the rear with grass, pathways and two impressive summer houses.