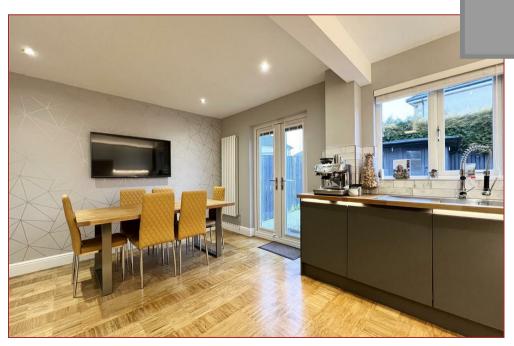

The home enjoys an enviable position within the cul-de sac and has been modified and presented in excellent decorative order throughout. The property really is in walk in condition!

The rooms are comfortably proportioned, neutrally decorated and feature gas central heating, double glazing and the refitted and redesigned, modern fitted kitchen includes a range of integrated appliances. The design and layout of the house creates a feeling of space and the views to the front can be appreciated from the front bedroom windows. The accommodation comprises, welcoming reception hall, lounge, modern fitted dining size kitchen with integrated appliances. The first floor contains two bedrooms and the contemporary fitted family shower room. The top floor has the master bedroom suite with generous built in wardrobes and en-suite shower room. Features of this property include two car parking spaces to the front and landscaped gardens to the rear with grass, pathways and two impressive summer houses.