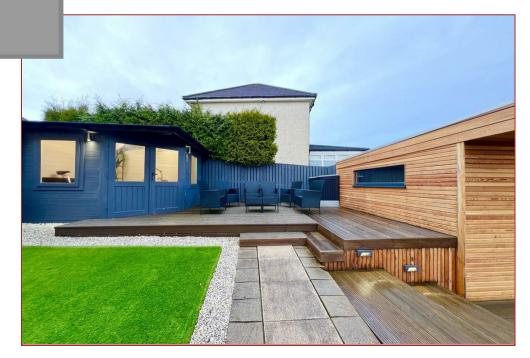

The home enjoys an enviable position within the cul-de sac and has been modified and presented in excellent decorative order throughout. The property really is in walk in condition!

The rooms are comfortably proportioned, neutrally decorated and feature gas central heating, double glazing and the refitted and redesigned, modern fitted kitchen includes a range of integrated appliances. The design and layout of the house creates a feeling of space and the views to the front can be appreciated from the front bedroom windows. The accommodation comprises, welcoming reception hall, lounge, modern fitted dining size kitchen with integrated appliances. The first floor contains two bedrooms and the contemporary fitted family shower room. The top floor has the master bedroom suite with generous built in wardrobes and en-suite shower room. Features of this property include two car parking spaces to the front and landscaped gardens to the rear with grass, pathways and two impressive summer houses.