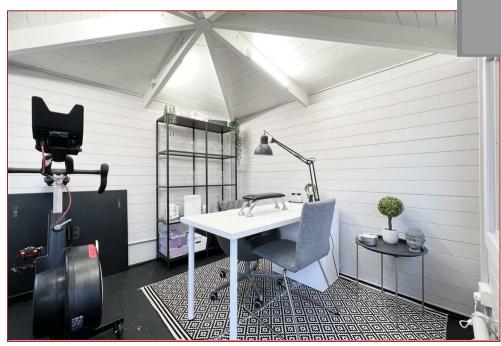

The home enjoys an enviable position within the cul-de sac and has been modified and presented in excellent decorative order throughout. The property really is in walk in condition!

The rooms are comfortably proportioned, neutrally decorated and feature gas central heating, double glazing and the refitted and redesigned, modern fitted kitchen includes a range of integrated appliances. The design and layout of the house creates a feeling of space and the views to the front can be appreciated from the front bedroom windows. The accommodation comprises, welcoming reception hall, lounge, modern fitted dining size kitchen with integrated appliances. The first floor contains two bedrooms and the contemporary fitted family shower room. The top floor has the master bedroom suite with generous built in wardrobes and en-suite shower room. Features of this property include two car parking spaces to the front and landscaped gardens to the rear with grass, pathways and two impressive summer houses.