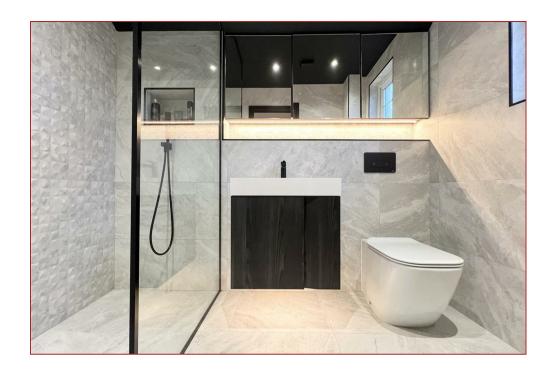

The home enjoys an enviable position within the cul-de sac and has been modified and presented in excellent decorative order throughout. The property really is in walk in condition!

The rooms are comfortably proportioned, neutrally decorated and feature gas central heating, double glazing and the refitted and redesigned, modern fitted kitchen includes a range of integrated appliances. The design and layout of the house creates a feeling of space and the views to the front can be appreciated from the front bedroom windows. The accommodation comprises, welcoming reception hall, lounge, modern fitted dining size kitchen with integrated appliances. The first floor contains two bedrooms and the contemporary fitted family shower room. The top floor has the master bedroom suite with generous built in wardrobes and en-suite shower room. Features of this property include two car parking spaces to the front and landscaped gardens to the rear with grass, pathways and two impressive summer houses.