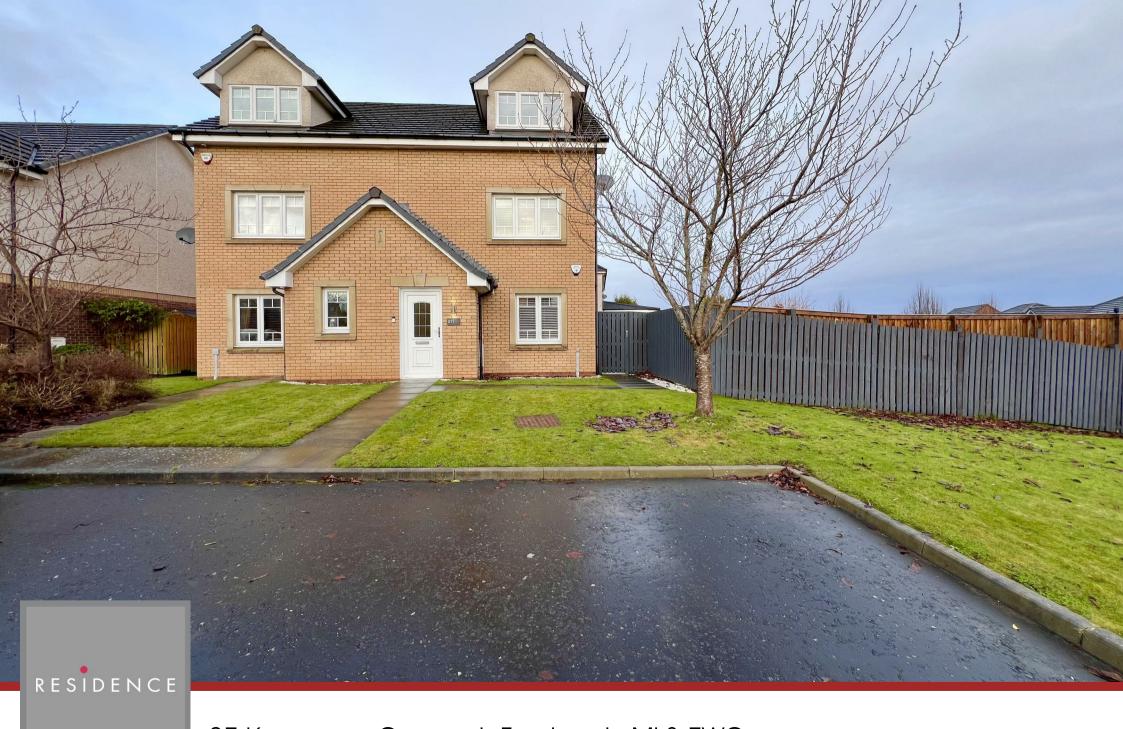

27 Kennoway Crescent, Ferniegair, ML3 7WQ

RESIDENCE

The home enjoys an enviable position within the cul-de sac and has been modified and presented in excellent decorative order throughout. The property really is in walk in condition!

The rooms are comfortably proportioned, neutrally decorated and feature gas central heating, double glazing and the refitted and redesigned, modern fitted kitchen includes a range of integrated appliances. The design and layout of the house creates a feeling of space and the views to the front can be appreciated from the front bedroom windows. The accommodation comprises, welcoming reception hall, lounge, modern fitted dining size kitchen with integrated appliances. The first floor contains two bedrooms and the contemporary fitted family shower room. The top floor has the master bedroom suite with generous built in wardrobes and en-suite shower room. Features of this property include two car parking spaces to the front and landscaped gardens to the rear with grass, pathways and two impressive summer houses.

The floor plan shall provide you with a detailed layout of this versatile and well laid out home, however we recommend viewing to appreciate the setting and standard of finishing's on offer.

Royal Park was built by Persimmon Homes circa 2008 and is located within the hamlet of Ferniegair on the outskirts of Hamilton. Ferniegair is home to the popular Chatelherault Country Park which in itself has numerous activities within. The property is close to the M74 motorway as well as Ferniegair train station which travels to Hamilton, Glasgow and the surrounding towns and is ideal for commuting. Hamilton town centre.