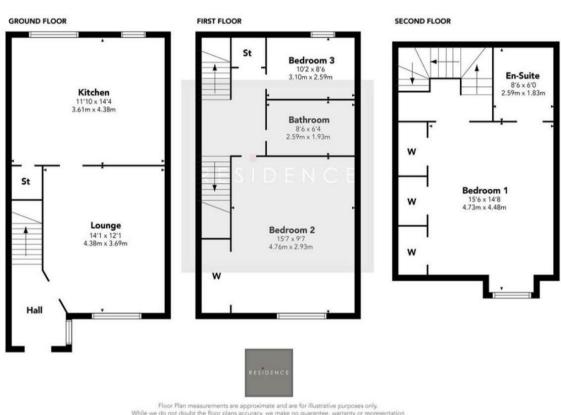

The floor plan shall provide you with a detailed layout of this versatile and well laid out home, however we recommend viewing to appreciate the setting and standard of finishing's on offer.

Royal Park was built by Persimmon Homes circa 2008 and is located within the hamlet of Ferniegair on the outskirts of Hamilton. Ferniegair is home to the popular Chatelherault Country Park which in itself has numerous activities within. The property is close to the M74 motorway as well as Ferniegair train station which travels to Hamilton, Glasgow and the surrounding towns and is ideal for commuting. Hamilton town centre.

## **Kennoway Crescent**

Floor Plan measurements are approximate and are for illustrative purposes only. 
While we do not doubt the floor plans accuracy, we make no guarantee, warranty or representation as to the accuracy and completeness of the floor plan. You or your advisors should conduct a careful, independent investigation of the property to determine to your satisfaction as to the suitability of the property for your space requirements.