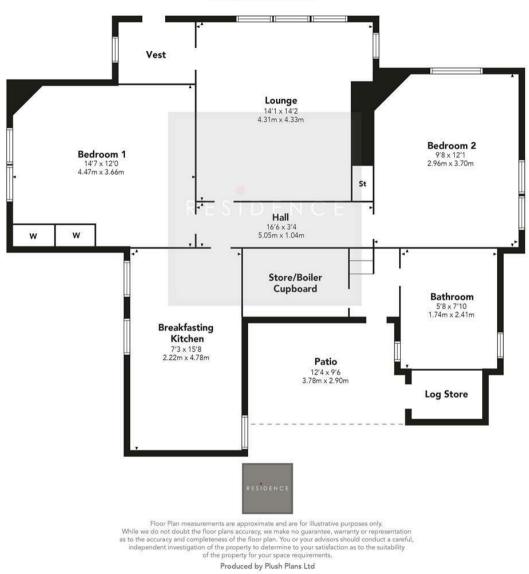

## 2 Bedrooms | null Public Rooms | null Bathrooms

Enjoying a central location and within close proximity of all local amenities, this sure to be popular and instantly appealing 2 bedroomed detached, stone built former gatehouse is sure to appeal to a wide audience.

The property is in walk in condition and offers a well-proportioned and quirky layout of spacious apartments formed all on the one level.

The accommodation comprises, welcoming entrance vestibule, attractive lounge with aspects to front and focal point log burning stove. Inner hallway with access to the modern fitted breakfasting size kitchen that has a range of base and wall mounted storage units with worktop surfaces. The property has 2 double bedrooms and a modern fitted family bathroom.

Features of the property include gas fired central heating, double glazing, a gated driveaway with detached garage and outside log store.

Further features include established garden grounds which surround the home with lawns, patio, pathways and timber fencing.

The floor plan will provide a detailed layout of this characterful home however internal inspection is strongly advised in order to appreciate the size, style and setting on offer.

Glencairn Avenue is within walking distance of the local shops, train station, bus routes and amenities within Craigneuk whilst the neighbouring town of Wishaw has a larger selection of amenities, leisure facilities and the railway station and is a few minutes' drive away, as is the picturesque Clyde Valley. For those commuting by car there is fast and convenient access to Glasgow, Edinburgh and the Central Belt via the M74 motorway.

796.00 sq ft | EER = D

RESIDENCE

**Glencairn Avenue** 

We believe these details to be accurate; however, they do not form any part of a contract. Fixtures and fittings are not included unless specified in the enclosed. Photographs are for general information and it must not be inferred that any item is included for sale with the property. All distances and measurements are approximate. Floorplans may not be to scale and are for illustration purposes only.