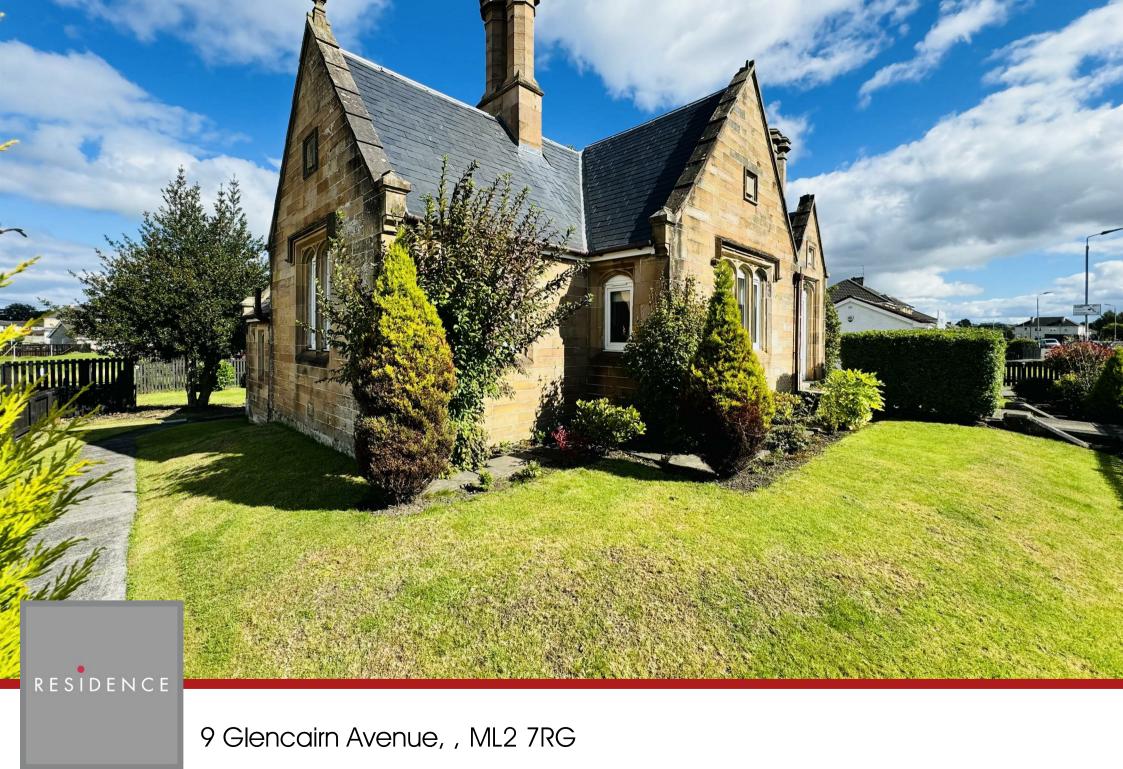

## 2 Bedrooms | null Public Rooms | null Bathrooms

Enjoying a central location and within close proximity of all local amenities, this sure to be popular and instantly appealing 2 bedroomed detached, stone built former gatehouse is sure to appeal to a wide audience.

The property is in walk in condition and offers a well-proportioned and quirky layout of spacious apartments formed all on the one level.

The accommodation comprises, welcoming entrance vestibule, attractive lounge with aspects to front and focal point log burning stove. Inner hallway with access to the modern fitted breakfasting size kitchen that has a range of base and wall mounted storage units with worktop surfaces. The property has 2 double bedrooms and a modern fitted family bathroom.

Features of the property include gas fired central heating, double glazing, a gated driveaway with detached garage and outside log store.

Further features include established garden grounds which surround the home with lawns, patio, pathways and timber fencing.