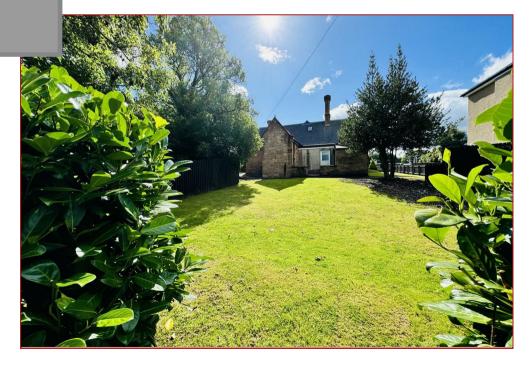

Features of the property include gas fired central heating, double glazing, a gated driveaway with detached garage and outside log store.

Further features include established garden grounds which surround the home with lawns, patio, pathways and timber fencing.