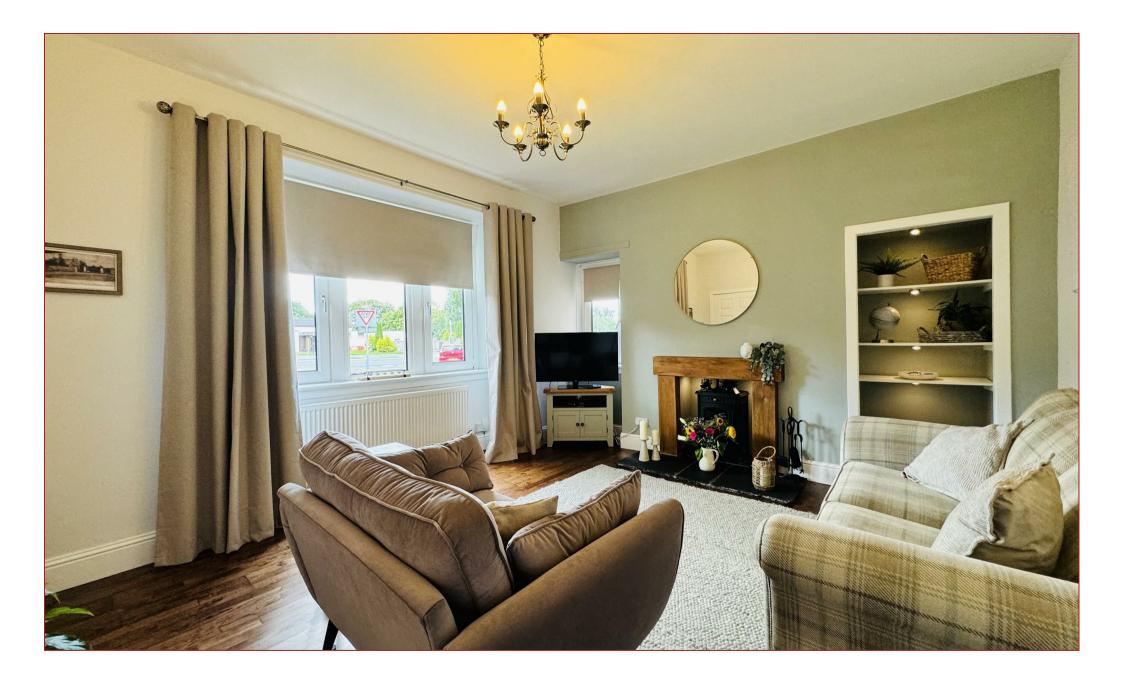

The property is in walk in condition and offers a well-proportioned and quirky layout of spacious apartments formed all on the one level.

The accommodation comprises, welcoming entrance vestibule, attractive lounge with aspects to front and focal point log burning stove. Inner hallway with access to the modern fitted breakfasting size kitchen that has a range of base and wall mounted storage units with worktop surfaces. The property has 2 double bedrooms and a modern fitted family bathroom.