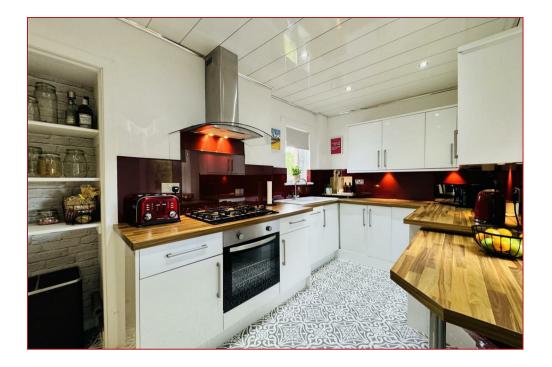

The property is in walk in condition and offers a well-proportioned and quirky layout of spacious apartments formed all on the one level.

The accommodation comprises, welcoming entrance vestibule, attractive lounge with aspects to front and focal point log burning stove. Inner hallway with access to the modern fitted breakfasting size kitchen that has a range of base and wall mounted storage units with worktop surfaces. The property has 2 double bedrooms and a modern fitted family bathroom.