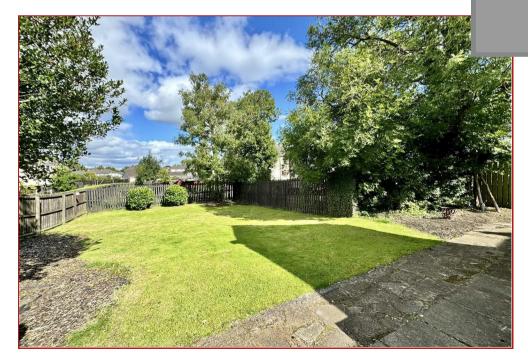

Features of the property include gas fired central heating, double glazing, a gated driveaway with detached garage and outside log store.

Further features include established garden grounds which surround the home with lawns, patio, pathways and timber fencing.