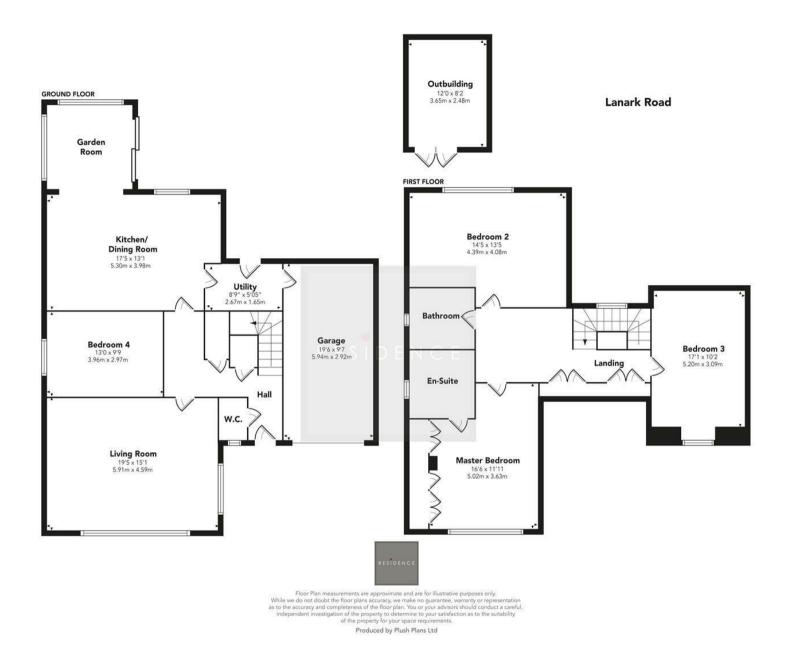

Internally the property has been finished with neutral tones throughout and offers an array of spacious and versatile apartments, formed over 2 levels and extending to circa 1807 sq feet.

The property is an ideal family home, set within well-managed and sizable gardens with large garden shed that have been designed to offer low maintenance.

The accommodation comprises, welcoming reception hallway, cloaks/wc with 2-piece suite, generous sized formal lounge, modern fitted kitchen with integrated appliances and an open plan arrangement to the dining room and garden room which enjoys aspects over the rear gardens. Well-equipped utilty room with units, sink and outer door to the rear. The property offers 4 bedrooms, one of which is conveniently located on the ground floor level whilst a bright and airy upper landing leads to the 3 further bedrooms of which the master has its own en-suite shower room whilst there is a separate, modern fitted family bathroom.

Features include oil fired central heating, a mixture of triple and double glazing, integral garage and large monobloc driveway.

Early viewing is highly advised in order to appreciate the size of home on offer.