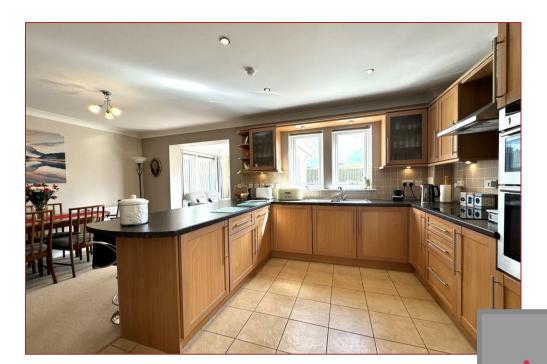

The accommodation comprises, welcoming reception hallway, cloaks/wc with 2-piece suite, generous sized formal lounge, modern fitted kitchen with integrated appliances and an open plan arrangement to the dining room and garden room which enjoys aspects over the rear gardens. Well-equipped utilty room with units, sink and outer door to the rear. The property offers 4 bedrooms, one of which is conveniently located on the ground floor level whilst a bright and airy upper landing leads to the 3 further bedrooms of which the master has its own en-suite shower room whilst there is a separate, modern fitted family bathroom.