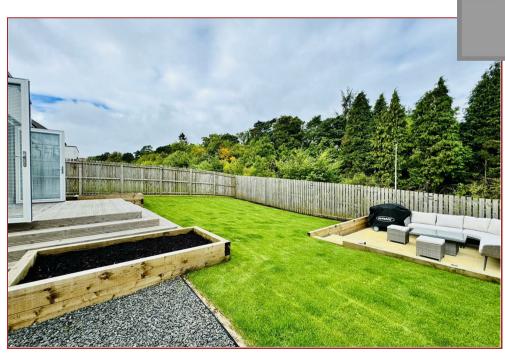

Features of this attractive home include gas fired central heating with Hive controls, double glazing, contemporary tiling, quality floor coverings, gardens to the front and rear with sun deck and planting/bedding areas, monoblock driveway and a garage.