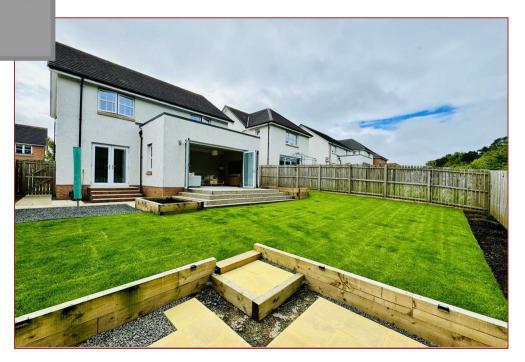

Features of this attractive home include gas fired central heating with Hive controls, double glazing, contemporary tiling, quality floor coverings, gardens to the front and rear with sun deck and planting/bedding areas, monoblock driveway and a garage.