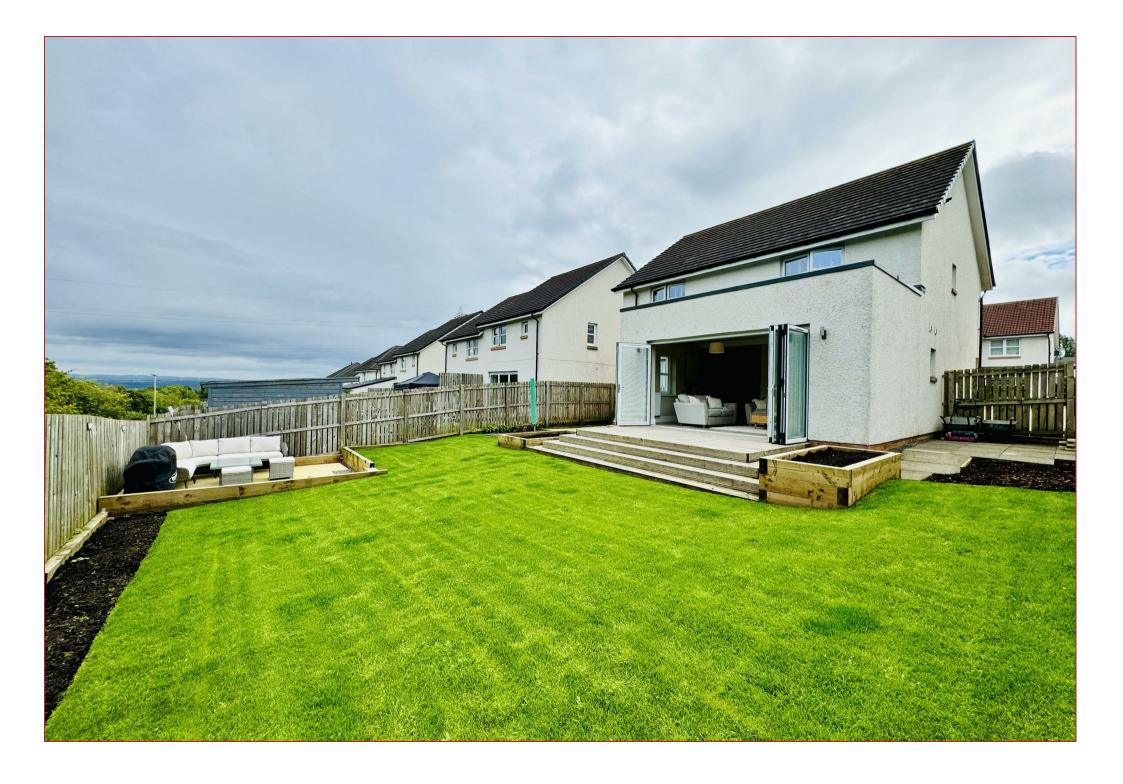

Built in the model of the Rosebury house type and occupying an excellent position within the development, the cleverly designed arrangement of contemporary living space comprises a welcoming reception hallway with a staircase leading to the upper floor level, a formal lounge with double glazed aspects to the front and a gorgeous integrated fitted dining kitchen with open plan access to a living/family room with double glazed Bi-fold doors opening out to the rear gardens. There is also a utility room and access to a cloaks/wc with a two-piece suite and tiling. On the upper floor, there are four double bedrooms with a master en-suite shower room and a separate family bathroom.

Features of this attractive home include gas fired central heating with Hive controls, double glazing, contemporary tiling, quality floor coverings, gardens to the front and rear with sun deck and planting/bedding areas, monoblock driveway and a garage.