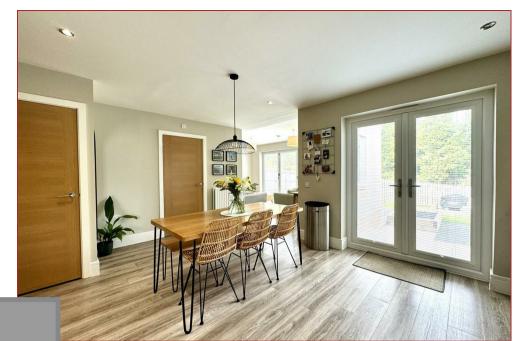

Built in the model of the Rosebury house type and occupying an excellent position within the development, the cleverly designed arrangement of contemporary living space comprises a welcoming reception hallway with a staircase leading to the upper floor level, a formal lounge with double glazed aspects to the front and a gorgeous integrated fitted dining kitchen with open plan access to a living/family room with double glazed Bi-fold doors opening out to the rear gardens. There is also a utility room and access to a cloaks/wc with a two-piece suite and tiling. On the upper floor, there are four double bedrooms with a master en-suite shower room and a separate family bathroom.