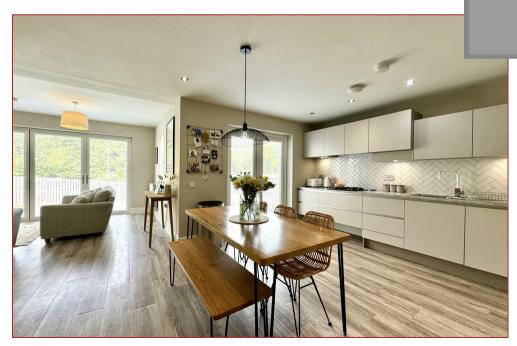

Built in the model of the Rosebury house type and occupying an excellent position within the development, the cleverly designed arrangement of contemporary living space comprises a welcoming reception hallway with a staircase leading to the upper floor level, a formal lounge with double glazed aspects to the front and a gorgeous integrated fitted dining kitchen with open plan access to a living/family room with double glazed Bi-fold doors opening out to the rear gardens. There is also a utility room and access to a cloaks/wc with a two-piece suite and tiling. On the upper floor, there are four double bedrooms with a master en-suite shower room and a separate family bathroom.