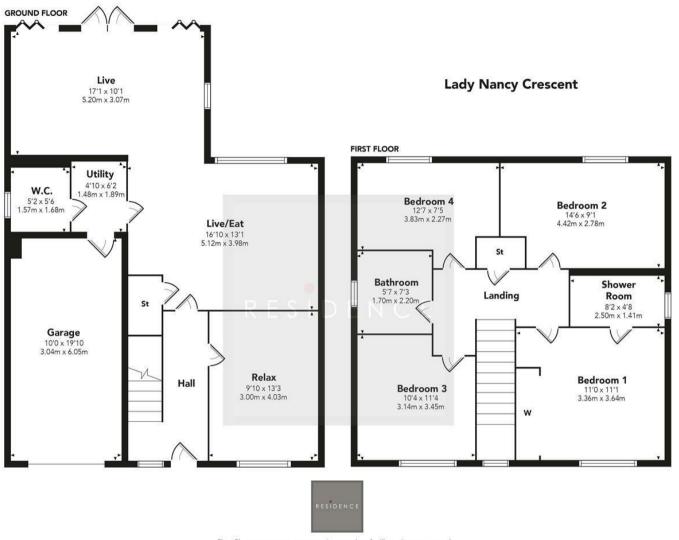

Built in the model of the Rosebury house type and occupying an excellent position within the development, the cleverly designed arrangement of contemporary living space comprises a welcoming reception hallway with a staircase leading to the upper floor level, a formal lounge with double glazed aspects to the front and a gorgeous integrated fitted dining kitchen with open plan access to a living/family room with double glazed Bi-fold doors opening out to the rear gardens. There is also a utility room and access to a cloaks/wc with a two-piece suite and tiling. On the upper floor, there are four double bedrooms with a master en-suite shower room and a separate family bathroom.

RESIDENCE

RESIDENCE

RESIDENCE

Floor Plan measurements are approximate and are for illustrative purposes only. While we do not doubt the floor plans accuracy, we make no guarantee, warranty or representation as to the accuracy and completeness of the floor plan. You or your advisors should conduct a careful, independent investigation of the property to determine to your satisfaction as to the suitability of the property for your space requirements.