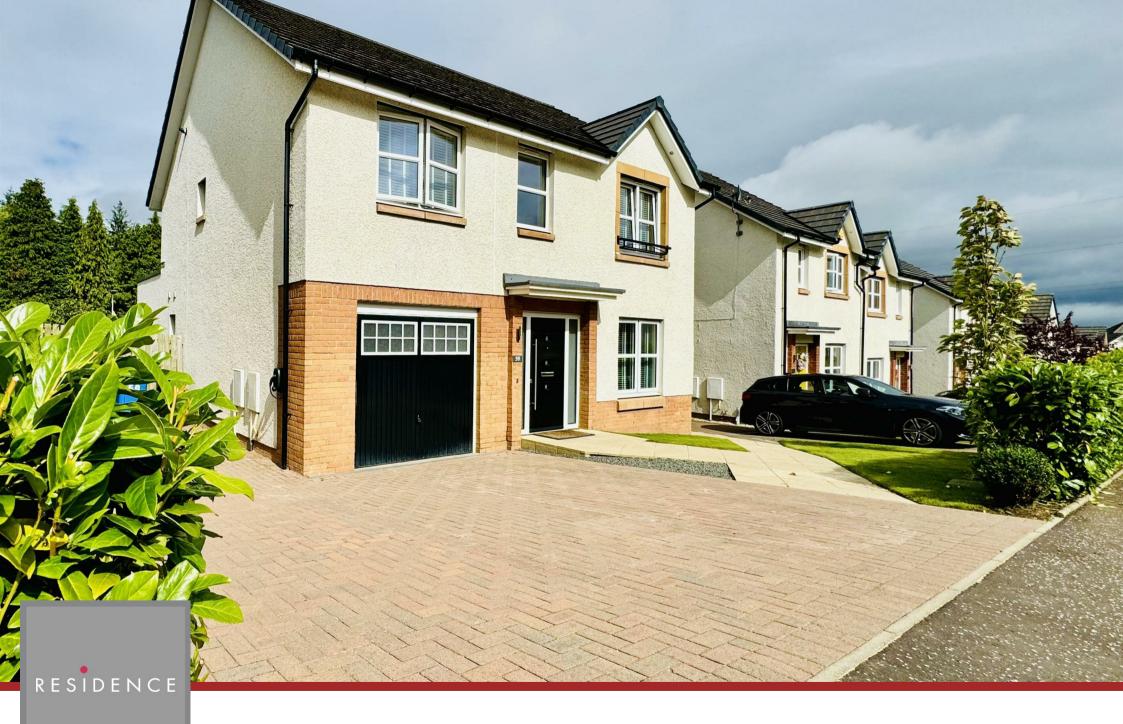

59 Lady Nancy Crescent, Blantyre, G72 9BD

RESIDENCE

## 4 Bedrooms | 2 Public Rooms | 2 Bathrooms

Located within the desirable Greenhall Village development, this impressive Avant built family detached villa offers a fantastic layout of bright and airy apartments that have all been freshly decorated and finished to a very high standard throughout.

Built in the model of the Rosebury house type and occupying an excellent position within the development, the cleverly designed arrangement of contemporary living space comprises a welcoming reception hallway with a staircase leading to the upper floor level, a formal lounge with double glazed aspects to the front and a gorgeous integrated fitted dining kitchen with open plan access to a living/family room with double glazed Bi-fold doors opening out to the rear gardens. There is also a utility room and access to a cloaks/wc with a two-piece suite and tiling. On the upper floor, there are four double bedrooms with a master en-suite shower room and a separate family bathroom.

Features of this attractive home include gas fired central heating with Hive controls, double glazing, contemporary tiling, quality floor coverings, gardens to the front and rear with sun deck and planting/bedding areas, monoblock driveway and a garage.