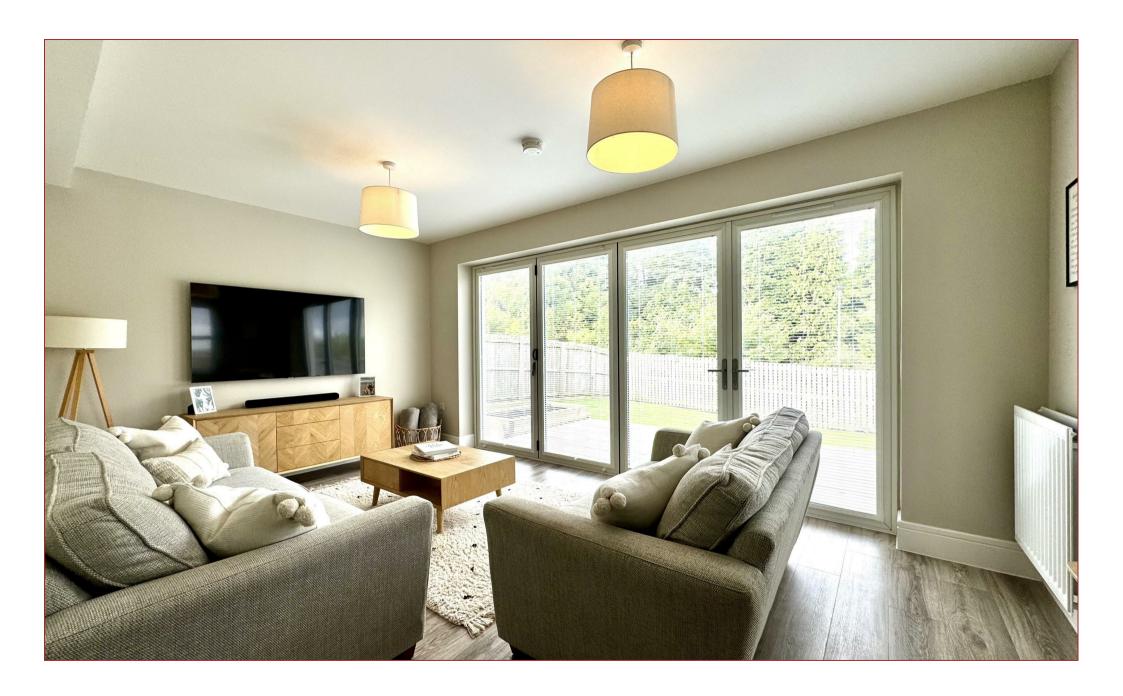

Built in the model of the Rosebury house type and occupying an excellent position within the development, the cleverly designed arrangement of contemporary living space comprises a welcoming reception hallway with a staircase leading to the upper floor level, a formal lounge with double glazed aspects to the front and a gorgeous integrated fitted dining kitchen with open plan access to a living/family room with double glazed Bi-fold doors opening out to the rear gardens. There is also a utility room and access to a cloaks/wc with a two-piece suite and tiling. On the upper floor, there are four double bedrooms with a master en-suite shower room and a separate family bathroom.