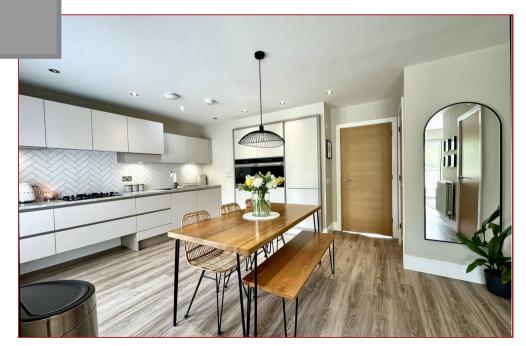

Built in the model of the Rosebury house type and occupying an excellent position within the development, the cleverly designed arrangement of contemporary living space comprises a welcoming reception hallway with a staircase leading to the upper floor level, a formal lounge with double glazed aspects to the front and a gorgeous integrated fitted dining kitchen with open plan access to a living/family room with double glazed Bi-fold doors opening out to the rear gardens. There is also a utility room and access to a cloaks/wc with a two-piece suite and tiling. On the upper floor, there are four double bedrooms with a master en-suite shower room and a separate family bathroom.