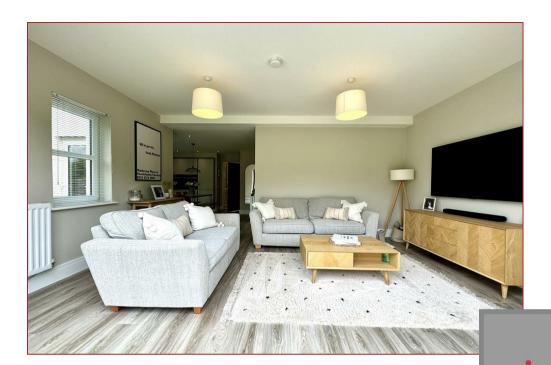

Built in the model of the Rosebury house type and occupying an excellent position within the development, the cleverly designed arrangement of contemporary living space comprises a welcoming reception hallway with a staircase leading to the upper floor level, a formal lounge with double glazed aspects to the front and a gorgeous integrated fitted dining kitchen with open plan access to a living/family room with double glazed Bi-fold doors opening out to the rear gardens. There is also a utility room and access to a cloaks/wc with a two-piece suite and tiling. On the upper floor, there are four double bedrooms with a master en-suite shower room and a separate family bathroom.