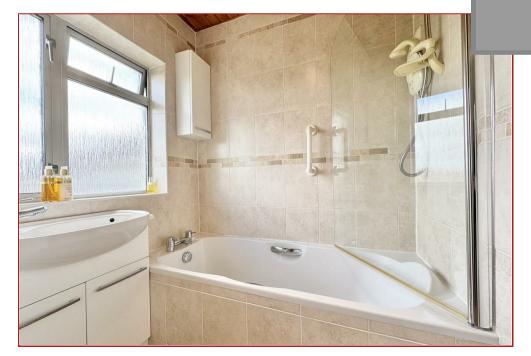

Upstairs has three generously sized bedrooms, each with built-in wardrobes, a floored loft area provides additional storage, accessed via a loft ladder. The family bathroom is also located on this floor.