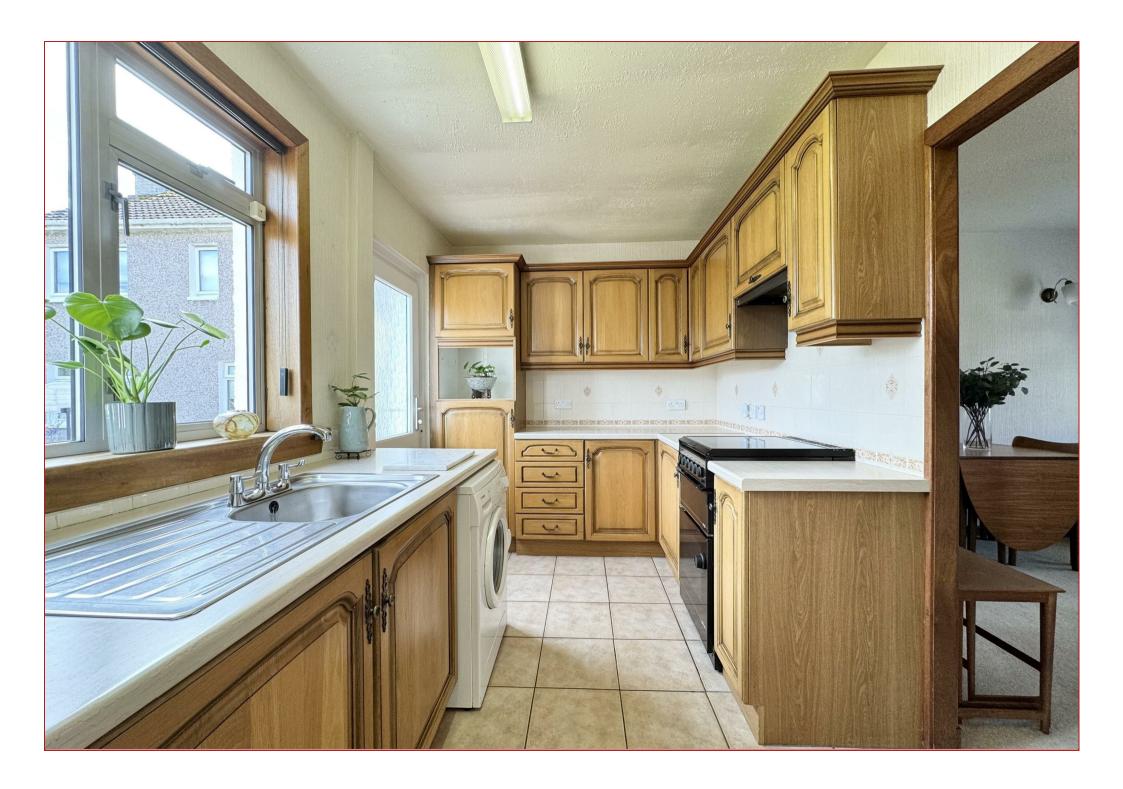

The front entrance opens into a reception hallway, which leads to a spacious dual-aspect lounge, filled with natural light.

Adjacent to the lounge, the kitchen is well-equipped with a range of base and wall-mounted storage units. The kitchen has direct access to the well-maintained rear garden. Additionally, the ground floor includes a separate dining room.