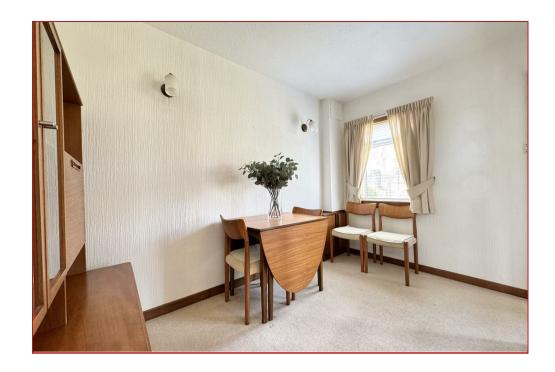

The front entrance opens into a reception hallway, which leads to a spacious dual-aspect lounge, filled with natural light.

Adjacent to the lounge, the kitchen is well-equipped with a range of base and wall-mounted storage units. The kitchen has direct access to the well-maintained rear garden. Additionally, the ground floor includes a separate dining room.