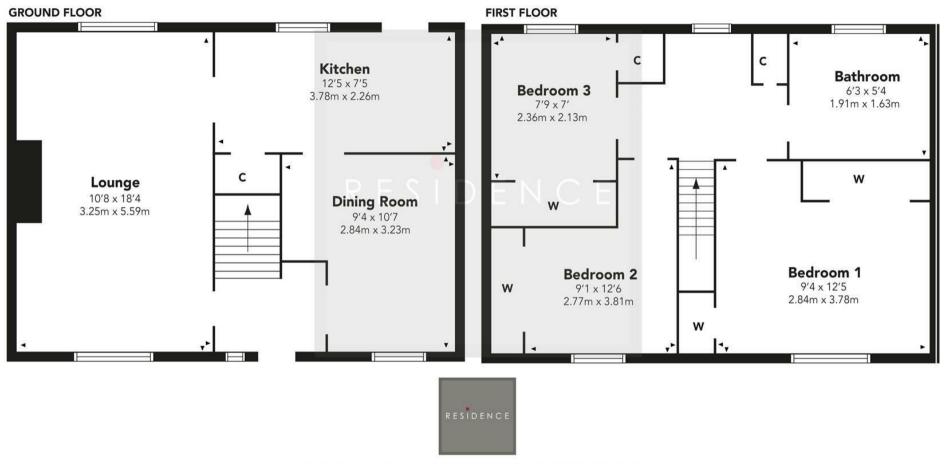

The front entrance opens into a reception hallway, which leads to a spacious dual-aspect lounge, filled with natural light.

Adjacent to the lounge, the kitchen is well-equipped with a range of base and wall-mounted storage units. The kitchen has direct access to the well-maintained rear garden. Additionally, the ground floor includes a separate dining room.

Upstairs has three generously sized bedrooms, each with built-in wardrobes, a floored loft area provides additional storage, accessed via a loft ladder. The family bathroom is also located on this floor.

## **Hawthorn Hill**

Floor Plan measurements are approximate and are for illustrative purposes only.

While we do not doubt the floor plans accuracy, we make no guarantee, warranty or representation as to the accuracy and completeness of the floor plan. You or your advisors should conduct a careful, independent investigation of the property to determine to your satisfaction as to the suitability of the property for your space requirements.