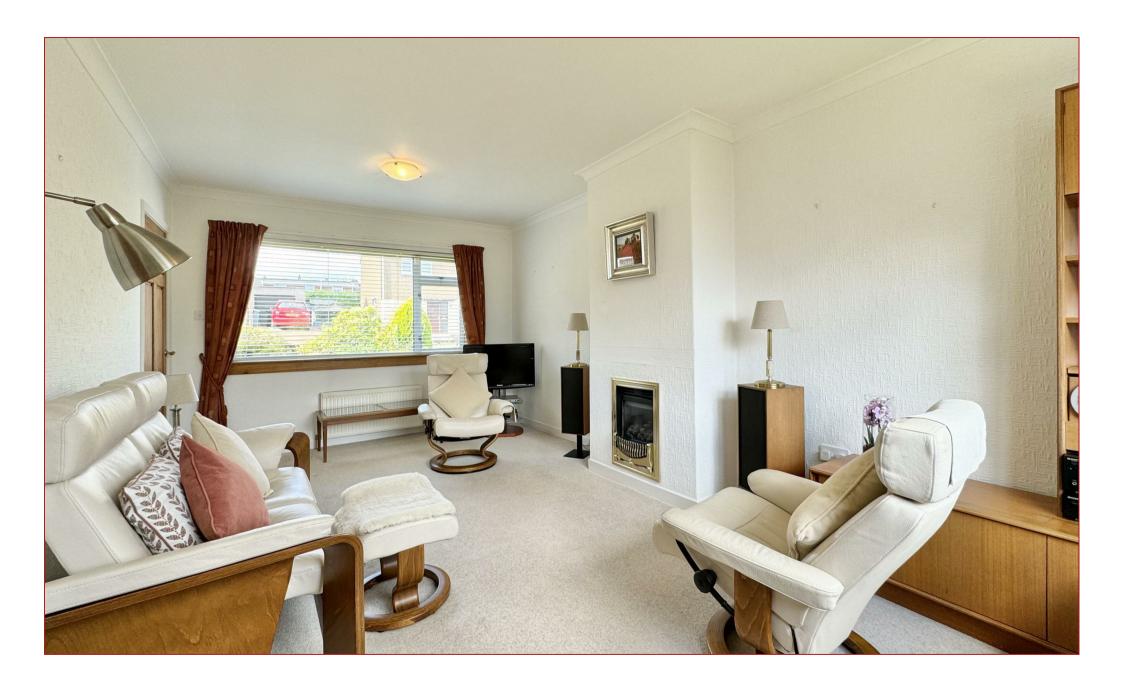

The front entrance opens into a reception hallway, which leads to a spacious dual-aspect lounge, filled with natural light.

Adjacent to the lounge, the kitchen is well-equipped with a range of base and wall-mounted storage units. The kitchen has direct access to the well-maintained rear garden. Additionally, the ground floor includes a separate dining room.