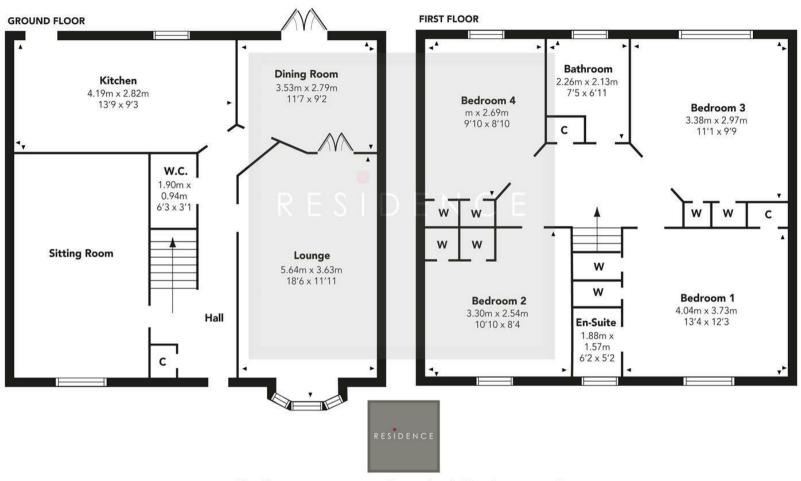

The enclosed floor plan shall provide a detailed layout of this sizable home however we recommend inspection to appreciate the scale of accommodation available.

Features of the home include gas central, double glazing and monoblock driveway.

## **Berriedale Terrace**

Floor Plan measurements are approximate and are for illustrative purposes only.

While we do not doubt the floor plans accuracy, we make no guarantee, warranty or representation as to the accuracy and completeness of the floor plan. You or your advisors should conduct a careful, independent investigation of the property to determine to your satisfaction as to the suitability of the property for your space requirements.