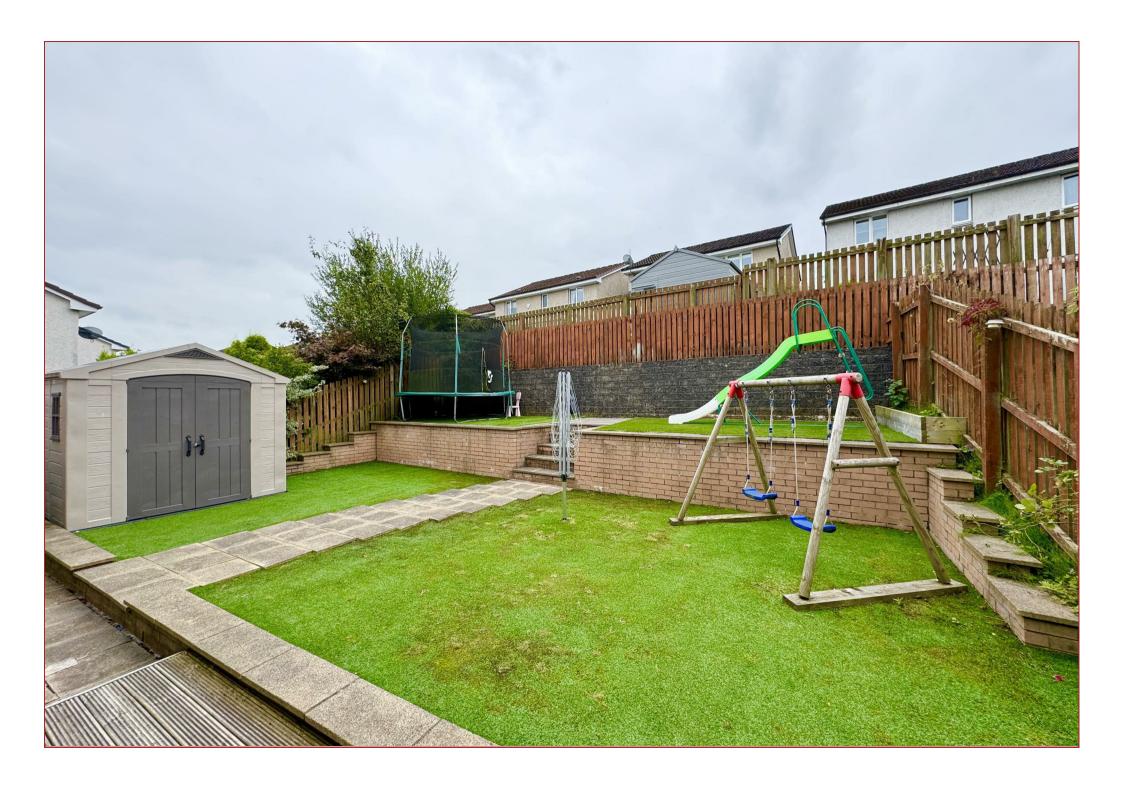

The property also features well maintained gardens which are enclosed to the rear by way of timber fencing with artificial grass and patio area.

West Craigs is situated between both Hamilton and East Kilbride town centres, each offering excellent shopping facilities and amenities. There are several highly regarded schools as well as the nearby Hamilton College whilst for those commuting by public transport there are regular bus and train links to the surrounding towns including East Kilbride, Motherwell, Glasgow and Edinburgh. The nearby M74 motorway also provides excellent road links throughout the west of Scotland and beyond.