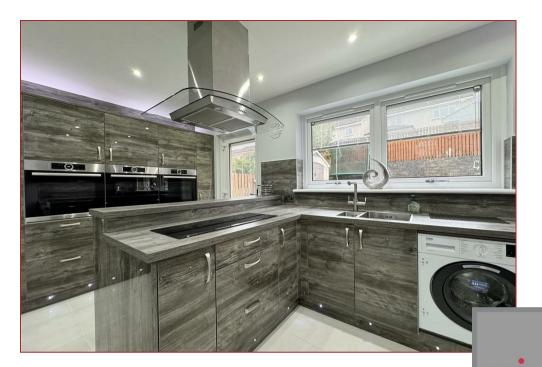

The accommodation comprises; entrance hallway with staircase leading to the upper floor level, cloaks/wc with two piece suite, formal bay window lounge with aspects to front and French doors leading to the formal dining room which in turn gives access to the rear gardens, a modern fitted kitchen. There is access to a successfully converted garage which lends itself as a further family/public room or indeed a fifth bedroom. On the upper floor there are four bedrooms with the principal bedroom benefitting from a modern en-suite shower room. The separate family bathroom has a three piece suite.