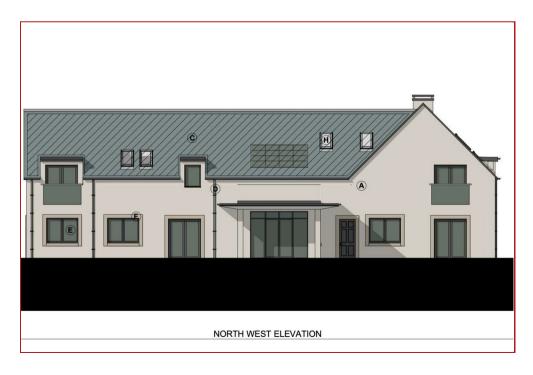

The Douglas is a superb sized detached villa with five generous bedrooms, five en-suites, a family bathroom and five dressing rooms. The feature master bedroom suite has his/hers dressing rooms and a large en-suite. The ground floor offers a large open plan living area with lounge, dining room and kitchen, separate utility room, a gym, a bathroom, a garden room, recreation room, an office and a formal lounge. The detached double garage has a room above it.