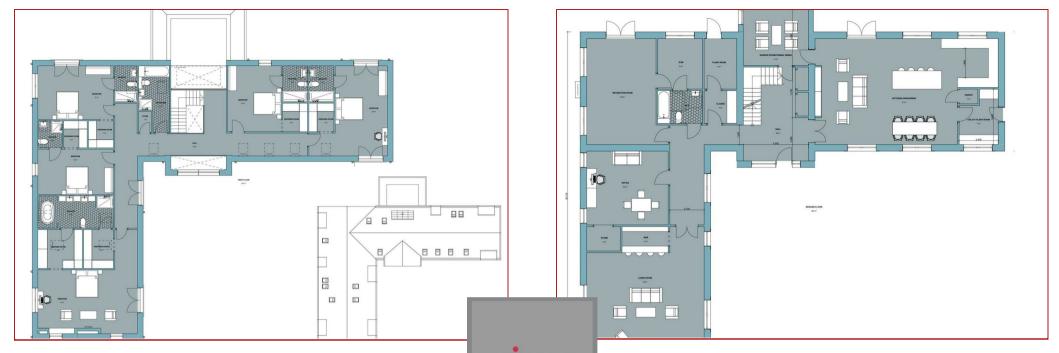

The Douglas is a superb sized detached villa with five generous bedrooms, five en-suites, a family bathroom and five dressing rooms. The feature master bedroom suite has his/hers dressing rooms and a large en-suite. The ground floor offers a large open plan living area with lounge, dining room and kitchen, separate utility room, a gym, a bathroom, a garden room, recreation room, an office and a formal lounge. The detached double garage has a room above it.