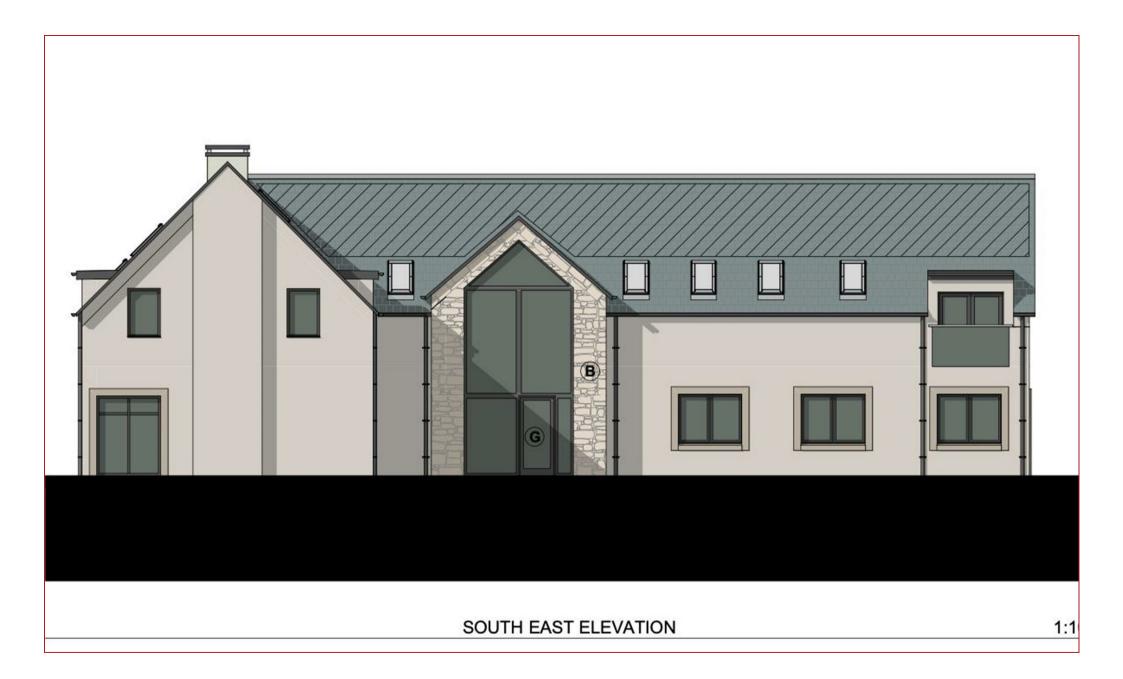

The Douglas is a superb sized detached villa with five generous bedrooms, five en-suites, a family bathroom and five dressing rooms. The feature master bedroom suite has his/hers dressing rooms and a large en-suite. The ground floor offers a large open plan living area with lounge, dining room and kitchen, separate utility room, a gym, a bathroom, a garden room, recreation room, an office and a formal lounge. The detached double garage has a room above it.