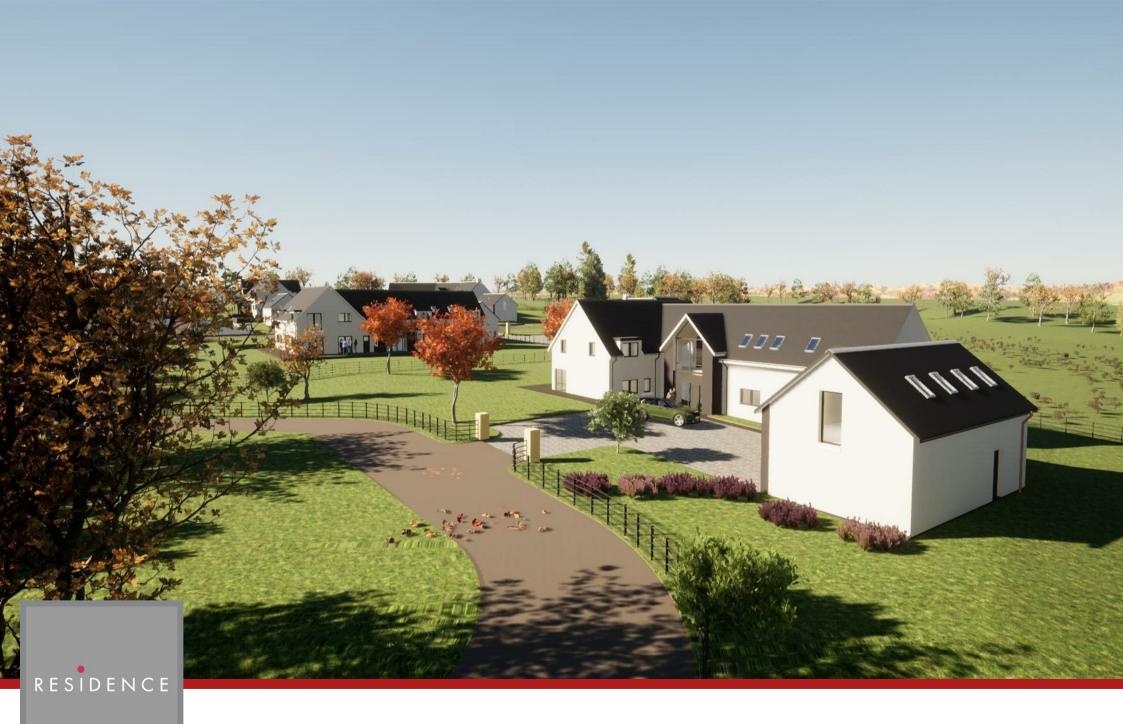

## 5 Bedrooms | 6 Public Rooms | 7 Bathrooms

An exciting opportunity to purchase a substantial detached villa within an exclusive small gated development which is located within the much admired and historic Blackwood Estate.

The development sits on the site of the former Lairs Farm and the five new villas will form this small luxury development which will have substantial gardens and large garages with rooms above. There will be two house types, The Craignethan and The Douglas and both homes will offer substantial living space with great versatility, high ceilings and high spec finishings. Prospective buyers (dependant at time of sale) will have their choice of kitchens, tiles and bathroom suites.