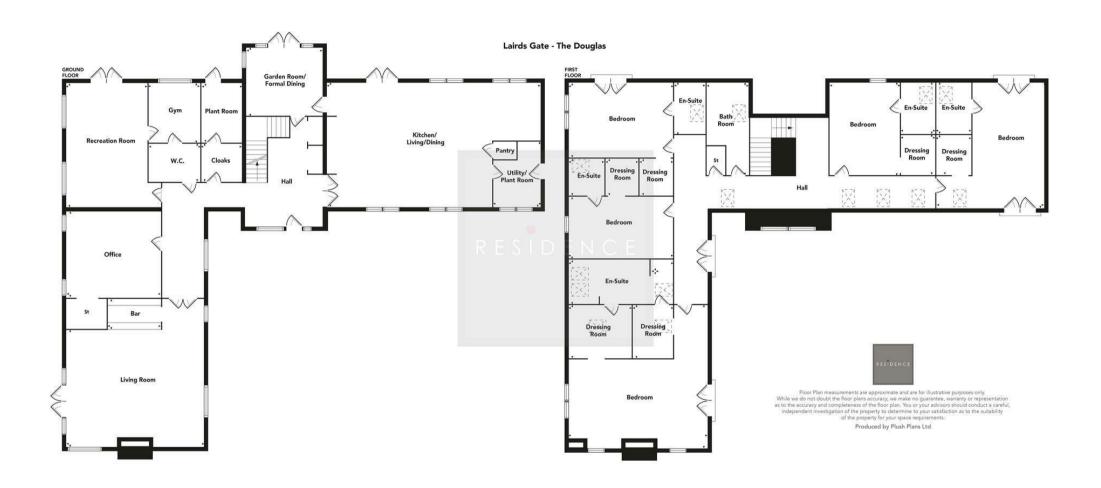

The Douglas is a superb sized detached villa with five generous bedrooms, five en-suites, a family bathroom and five dressing rooms. The feature master bedroom suite has his/hers dressing rooms and a large en-suite. The ground floor offers a large open plan living area with lounge, dining room and kitchen, separate utility room, a gym, a bathroom, a garden room, recreation room, an office and a formal lounge. The detached double garage has a room above it.