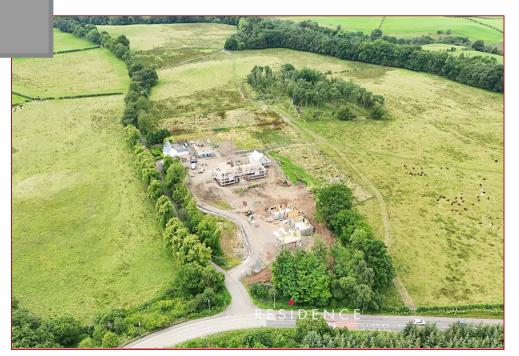

The development sits on the site of the former Lairs Farm and the five new villas will form this small luxury development which will have substantial gardens and large garages with rooms above. There will be two house types, The Craignethan and The Douglas and both homes will offer substantial living space with great versatility, high ceilings and high spec finishings. Prospective buyers (dependant at time of sale) will have their choice of kitchens, tiles and bathroom suites.

The site is a short distance from the amenities of Blackwood village whilst conveniently placed for motorway links throughout the central belt. Nearby towns/villages include Hamilton and Strathaven which offer an excellent choice of shops, restaurants and sports facilities whilst Larkhall train station provides regular services to the surrounding towns.