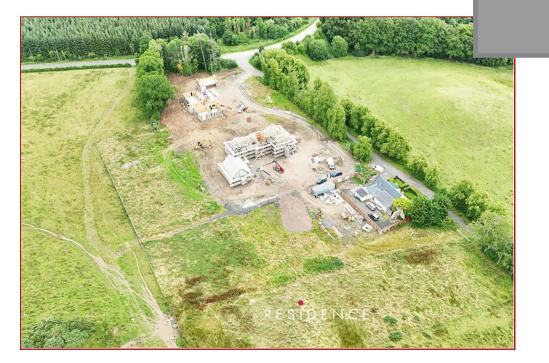

The development sits on the site of the former Lairs Farm and the five new villas will form this small luxury development which will have substantial gardens and large garages with rooms above. There will be two house types, The Craignethan and The Douglas and both homes will offer substantial living space with great versatility, high ceilings and high spec finishings. Prospective buyers (dependant at time of sale) will have their choice of kitchens, tiles and bathroom suites.

The site is a short distance from the amenities of Blackwood village whilst conveniently placed for motorway links throughout the central belt. Nearby towns/villages include Hamilton and Strathaven which offer an excellent choice of shops, restaurants and sports facilities whilst Larkhall train station provides regular services to the surrounding towns.