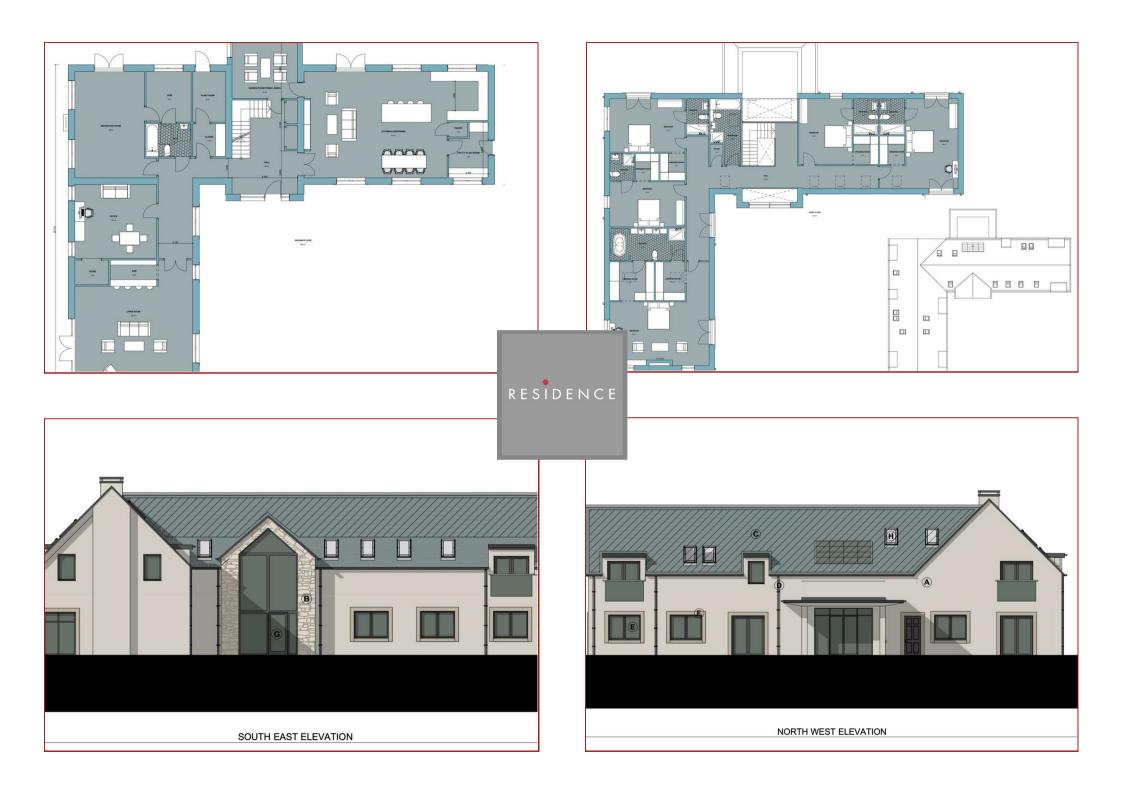

The Craignethan has a large reception hall with galleried landing, spacious open plan lounge with dining area which is open plan to the kitchen, separate formal lounge, dining room, an office, games room, a cloakroom wc and a utility room whilst the upper floor has a master bedroom suite with exposed roof beams, a dressing room and en-suite. The addition three bedrooms are generous sizes and two have en-suites and there's a family bathroom. The detached double garage will have a room above.

The Douglas is a superb sized detached villa with five generous bedrooms, five en-suites, a family bathroom and five dressing rooms. The feature master bedroom suite has his/hers dressing rooms and a large en-suite. The ground floor offers a large open plan living area with lounge, dining room and kitchen, separate utility room, a gym, a bathroom, a garden room, recreation room, an office and a formal lounge. The detached double garage has a room above it.