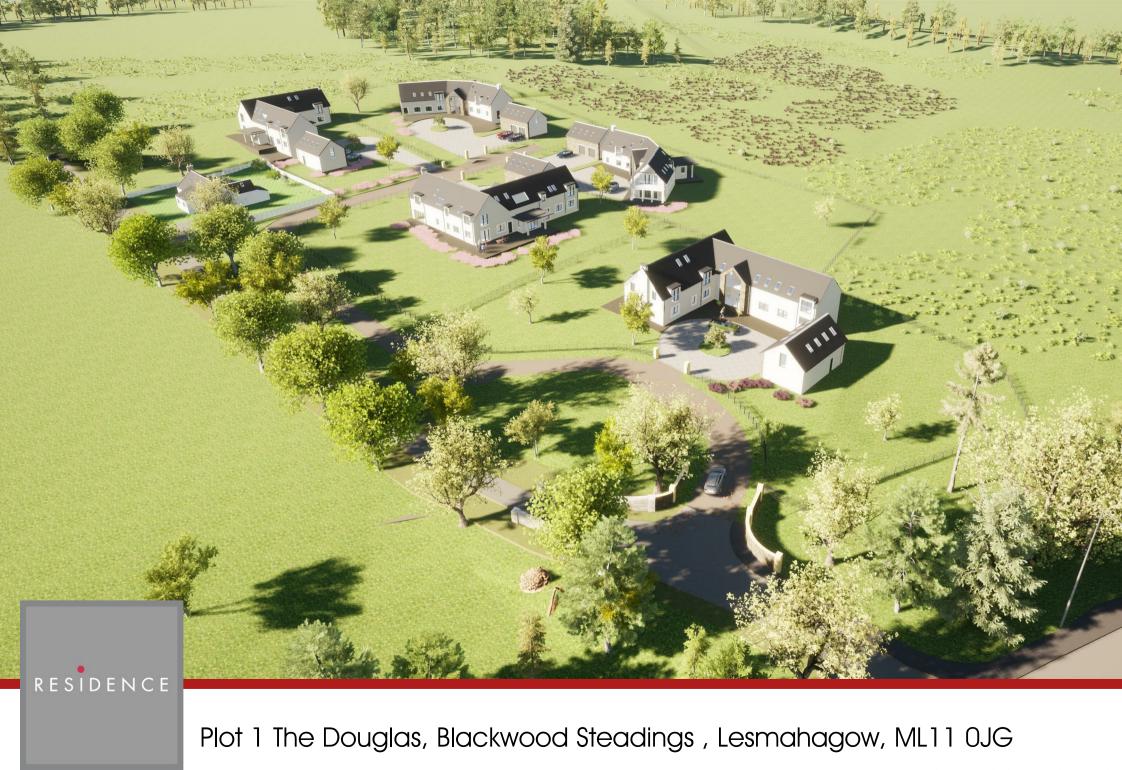

An exciting opportunity to purchase a substantial detached villa within an exclusive small gated development which is located within the much admired and historic Blackwood Estate.

The development sits on the site of the former Lairs Farm and the five new villas will form this small luxury development which will have substantial gardens and large garages with rooms above. There will be two house types, The Craignethan and The Douglas and both homes will offer substantial living space with great versatility, high ceilings and high spec finishings. Prospective buyers (dependent at time of sale) will have their choice of kitchens, tiles and bathroom suites.

The Craignethan has a large reception hall with galleried landing, spacious open plan lounge with dining area which is open plan to the kitchen, separate formal lounge, dining room, an office, games room, a cloakroom wc and a utility room whilst the upper floor has a master bedroom suite with exposed roof beams, a dressing room and en-suite. The addition three bedrooms are generous sizes and two have en-suites and there's a family bathroom. The detached double garage will have a room above.

The Douglas is a superb sized detached villa with five generous bedrooms, five en-suites, a family bathroom and five dressing rooms. The feature master bedroom suite has his/hers dressing rooms and a large en-suite. The ground floor offers a large open plan living area with lounge, dining room and kitchen, separate utility room, a gym, a bathroom, a garden room, recreation room, an office and a formal lounge. The detached double garage has a room above it.