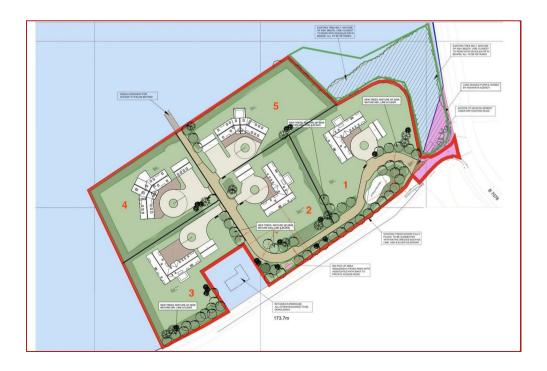

An exciting opportunity to purchase a substantial detached villa within an exclusive small gated development which is located within the much admired and historic Blackwood Estate.

The development sits on the site of the former Lairs Farm and the five new villas will form this small luxury development which will have substantial gardens and large garages with rooms above. There will be two house types, The Craignethan and The Douglas and both homes will offer substantial living space with great versatility, high ceilings and high spec finishings. Prospective buyers (dependent at time of sale) will have their choice of kitchens, tiles and bathroom suites.