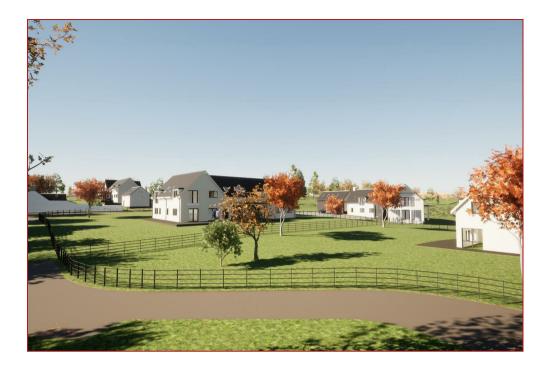

An exciting opportunity to purchase a substantial detached villa within an exclusive small gated development which is located within the much admired and historic Blackwood Estate.

The development sits on the site of the former Lairs Farm and the five new villas will form this small luxury development which will have substantial gardens and large garages with rooms above. There will be two house types, The Craignethan and The Douglas and both homes will offer substantial living space with great versatility, high ceilings and high spec finishings. Prospective buyers (dependent at time of sale) will have their choice of kitchens, tiles and bathroom suites.