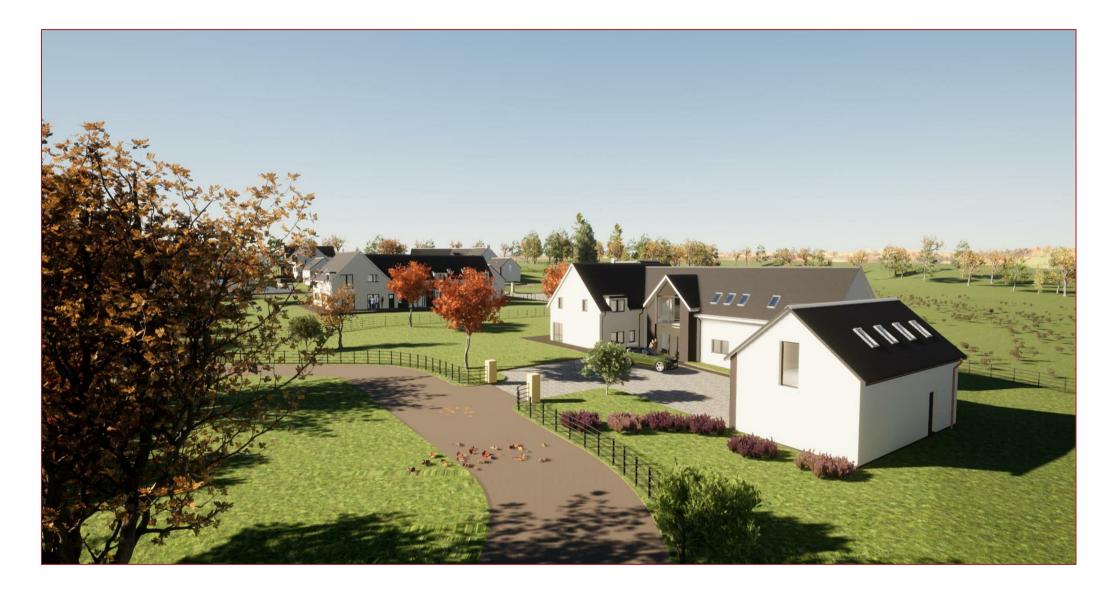

An exciting opportunity to purchase a substantial detached villa within an exclusive small gated development which is located within the much admired and historic Blackwood Estate.

The development sits on the site of the former Lairs Farm and the five new villas will form this small luxury development which will have substantial gardens and large garages with rooms above. There will be two house types, The Craignethan and The Douglas and both homes will offer substantial living space with great versatility, high ceilings and high spec finishings. Prospective buyers (dependent at time of sale) will have their choice of kitchens, tiles and bathroom suites.

The Douglas is a superb sized detached villa with five generous bedrooms, five en-suites, a family bathroom and five dressing rooms. The feature master bedroom suite has his/hers dressing rooms and a large en-suite. The ground floor offers a large open plan living area with lounge, dining room and kitchen, separate utility room, a gym, a bathroom, a garden room, recreation room, an office and a formal lounge. The detached double garage has a room above it.