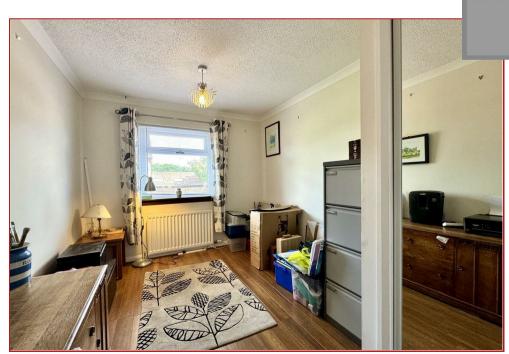

The accommodation comprises; entrance hallway with mirror fronted storage cupboard, spacious lounge/dining room with aspects to front and access to a newly fitted contemporary kitchen that has a range of fitted units with feature lighting as well as appliances including inbuilt hob, extractor fan , oven and microwave.