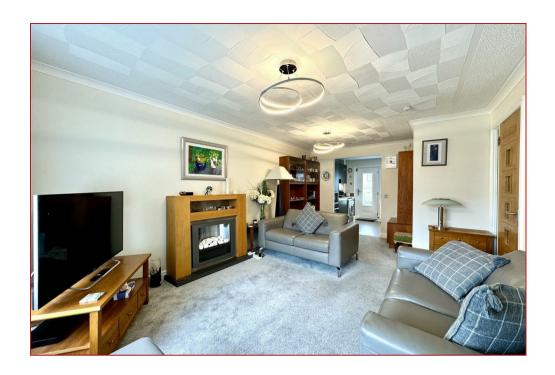

The accommodation comprises; entrance hallway with mirror fronted storage cupboard, spacious lounge/dining room with aspects to front and access to a newly fitted contemporary kitchen that has a range of fitted units with feature lighting as well as appliances including inbuilt hob, extractor fan , oven and microwave.