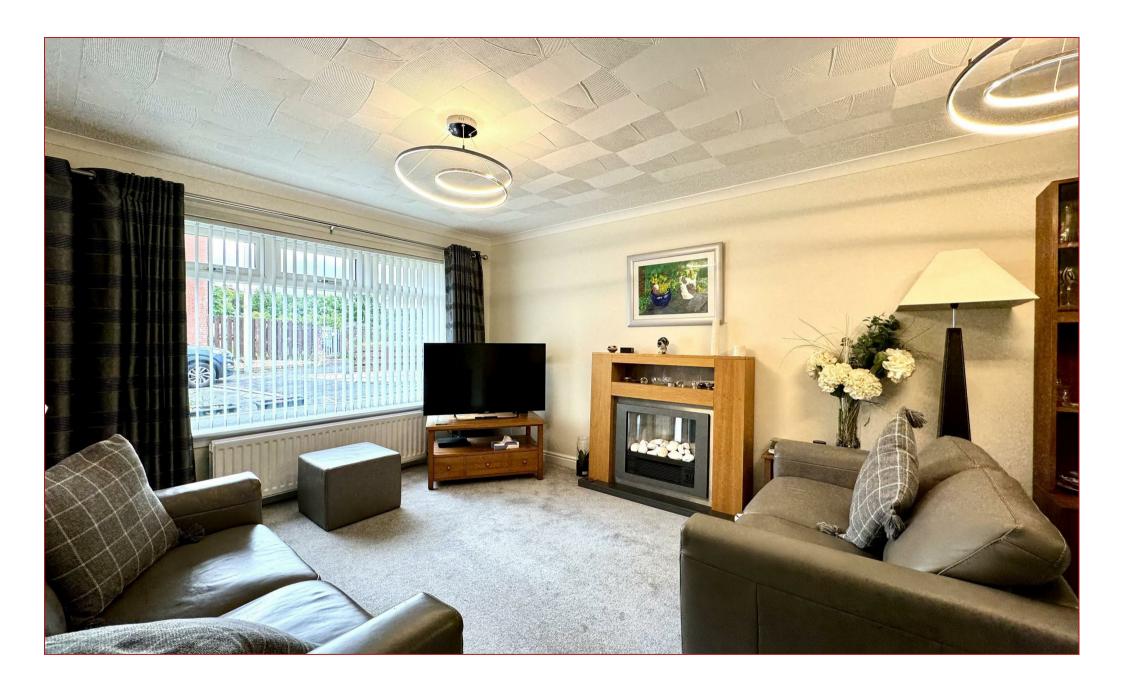

The accommodation comprises; entrance hallway with mirror fronted storage cupboard, spacious lounge/dining room with aspects to front and access to a newly fitted contemporary kitchen that has a range of fitted units with feature lighting as well as appliances including inbuilt hob, extractor fan , oven and microwave.