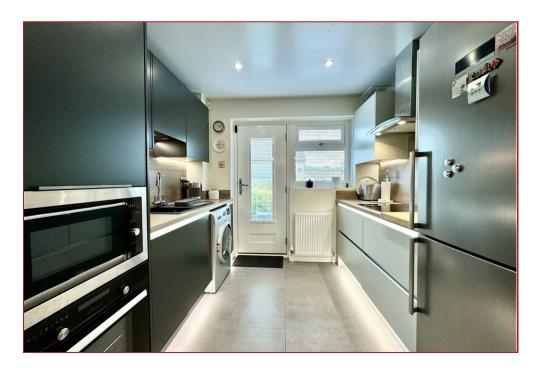

The accommodation comprises; entrance hallway with mirror fronted storage cupboard, spacious lounge/dining room with aspects to front and access to a newly fitted contemporary kitchen that has a range of fitted units with feature lighting as well as appliances including inbuilt hob, extractor fan , oven and microwave.