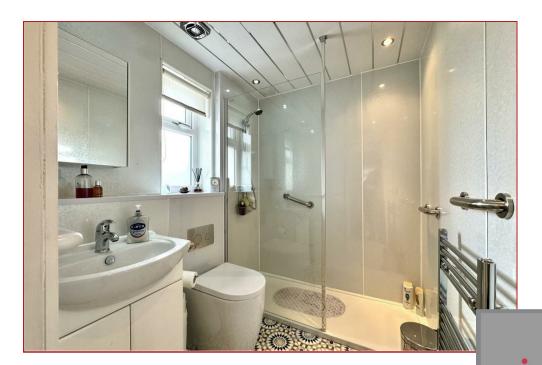

An inner hallway leads to the 2 double bedrooms and a modern fitted shower room.

Features of the property include gas central heating, alarm, newly installed quality double glazing and front and rear outer doors. It also benefits from corner appointed gardens and driveway.