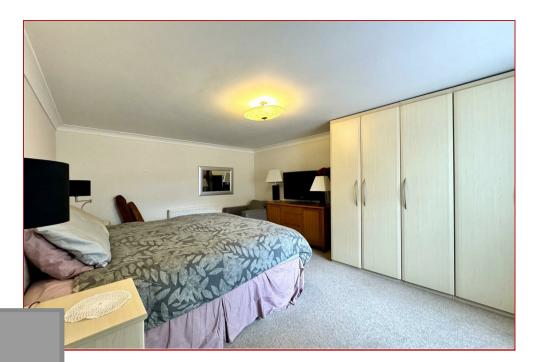

An inner hallway leads to the 2 double bedrooms and a modern fitted shower room.

Features of the property include gas central heating, alarm, newly installed quality double glazing and front and rear outer doors. It also benefits from corner appointed gardens and driveway.