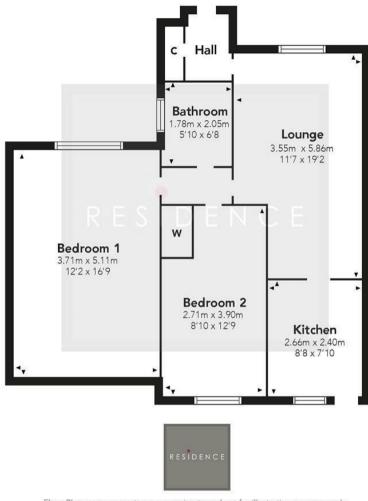

The accommodation comprises; entrance hallway with mirror fronted storage cupboard, spacious lounge/dining room with aspects to front and access to a newly fitted contemporary kitchen that has a range of fitted units with feature lighting as well as appliances including inbuilt hob, extractor fan , oven and microwave.

An inner hallway leads to the 2 double bedrooms and a modern fitted shower room.

Features of the property include gas central heating, alarm, newly installed quality double glazing and front and rear outer doors. It also benefits from corner appointed gardens and driveway.

## Den Bak Avenue

Floor Plan measurements are approximate and are for illustrative purposes only. While we do not doubt the floor plans accuracy, we make no guarantee, warranty or representation as to the accuracy and completeness of the floor plan. You or your advisors should conduct a careful, independent investigation of the property to determine to your satisfaction as to the suitability of the property for your space requirements.