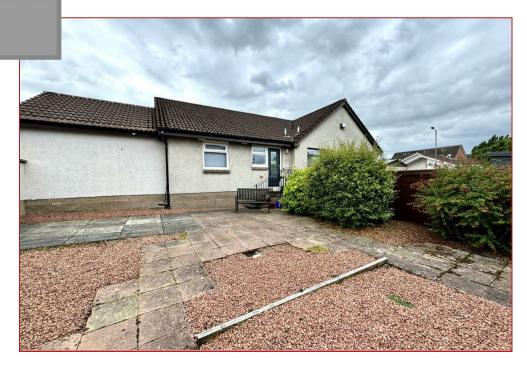

An inner hallway leads to the 2 double bedrooms and a modern fitted shower room.

Features of the property include gas central heating, alarm, newly installed quality double glazing and front and rear outer doors. It also benefits from corner appointed gardens and driveway.