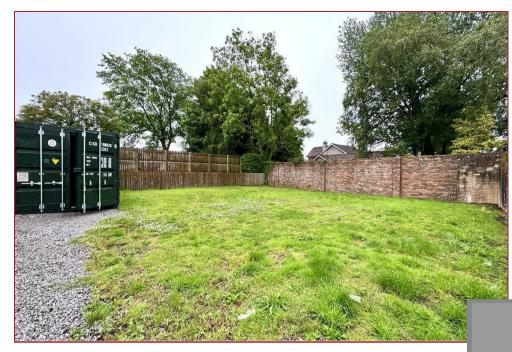

\*FOR SALE / MAY LET\*

A rare opportunity to aquire this well known local business premises with hotfood takeaway consent. A detached building on one the level with large, enclosed gardens and outside space to the rear including 2 large storage containers. The premises can be sold as seen with all fixtures, fittings and appliances. The building comprises of a front customer reception/ordering and waiting area, service area, large and well equipped working kitchen, staff toilets and rear vestibule with outer door to the gardens.