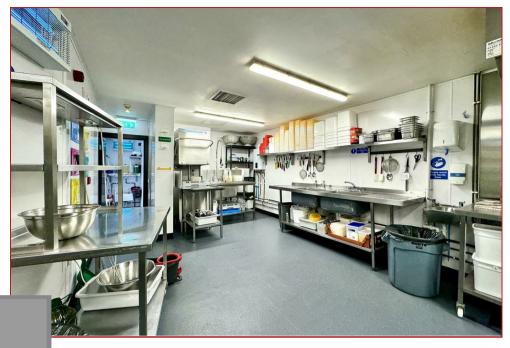

\*FOR SALE / MAY LET\*

A rare opportunity to aquire this well known local business premises with hotfood takeaway consent. A detached building on one the level with large, enclosed gardens and outside space to the rear including 2 large storage containers. The premises can be sold as seen with all fixtures, fittings and appliances. The building comprises of a front customer reception/ordering and waiting area, service area, large and well equipped working kitchen, staff toilets and rear vestibule with outer door to the gardens.