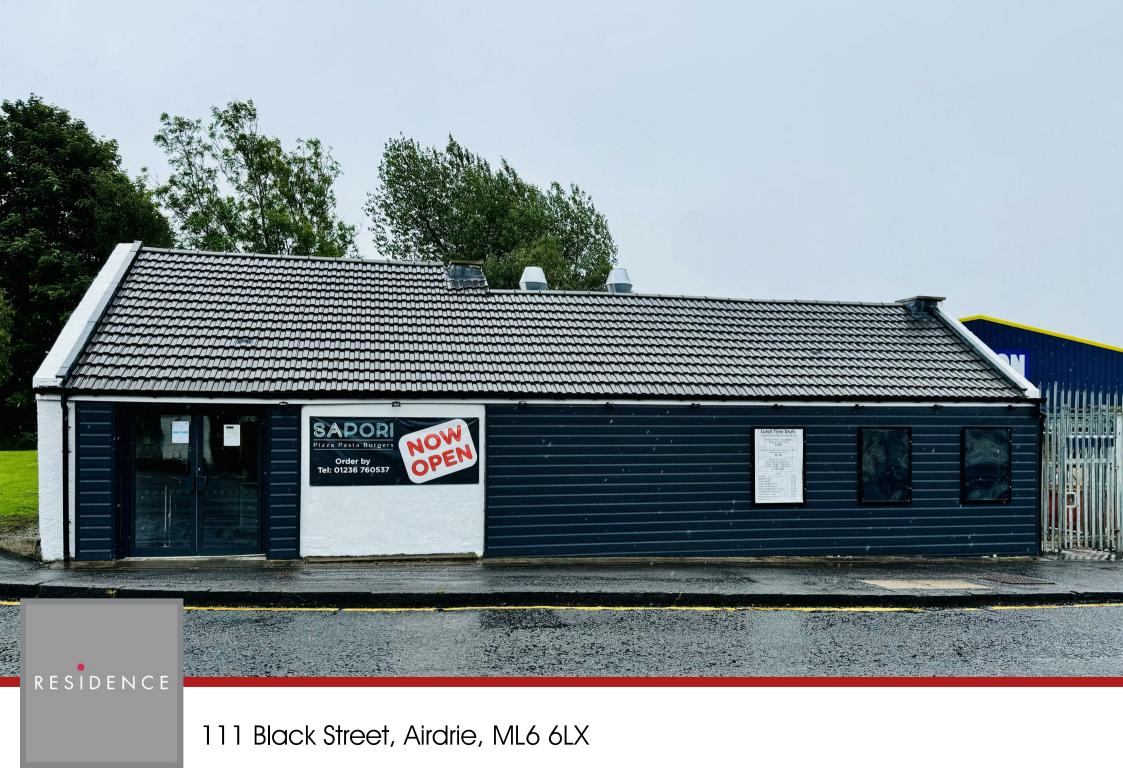

\*FOR SALE / MAY LET\*

A rare opportunity to aquire this well known local business premises with hotfood takeaway consent. A detached building on one the level with large, enclosed gardens and outside space to the rear including 2 large storage containers. The premises can be sold as seen with all fixtures, fittings and appliances. The building comprises of a front customer reception/ordering and waiting area, service area, large and well equipped working kitchen, staff toilets and rear vestibule with outer door to the gardens.

The property is set on the periphery of Airdrie Town Centre and is an excellent choice for the central belt commuter due to its proximity to all major road and rail links.

Situated only minutes away, Airdrie town centre offers a full range of local amenities, whilst schools and leisure facilities are also close by. The business is convenient for all local transport links and the nearby motorway network, including access to the M8 and M74, allowing swift commuting access to Glasgow, Edinburgh and surrounding areas.