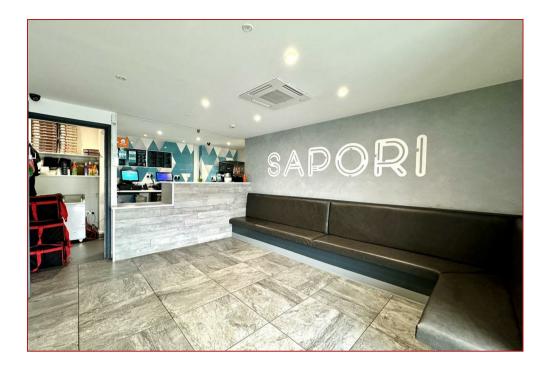

\*FOR SALE / MAY LET\*

A rare opportunity to aquire this well known local business premises with hotfood takeaway consent. A detached building on one the level with large, enclosed gardens and outside space to the rear including 2 large storage containers. The premises can be sold as seen with all fixtures, fittings and appliances. The building comprises of a front customer reception/ordering and waiting area, service area, large and well equipped working kitchen, staff toilets and rear vestibule with outer door to the gardens.