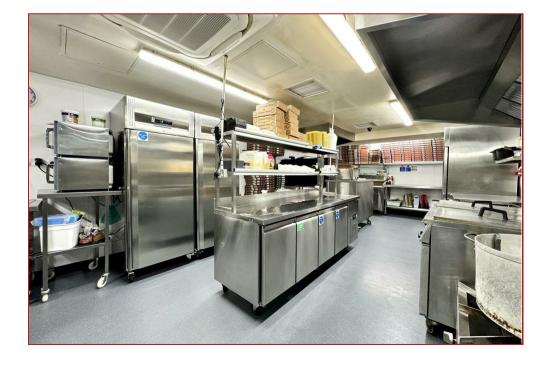

\*FOR SALE / MAY LET\*

A rare opportunity to aquire this well known local business premises with hotfood takeaway consent. A detached building on one the level with large, enclosed gardens and outside space to the rear including 2 large storage containers. The premises can be sold as seen with all fixtures, fittings and appliances. The building comprises of a front customer reception/ordering and waiting area, service area, large and well equipped working kitchen, staff toilets and rear vestibule with outer door to the gardens.