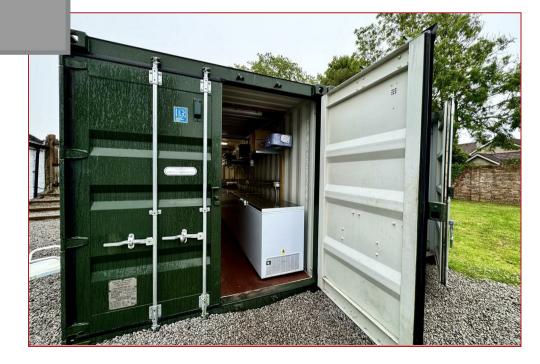

\*FOR SALE / MAY LET\*

A rare opportunity to aquire this well known local business premises with hotfood takeaway consent. A detached building on one the level with large, enclosed gardens and outside space to the rear including 2 large storage containers. The premises can be sold as seen with all fixtures, fittings and appliances. The building comprises of a front customer reception/ordering and waiting area, service area, large and well equipped working kitchen, staff toilets and rear vestibule with outer door to the gardens.