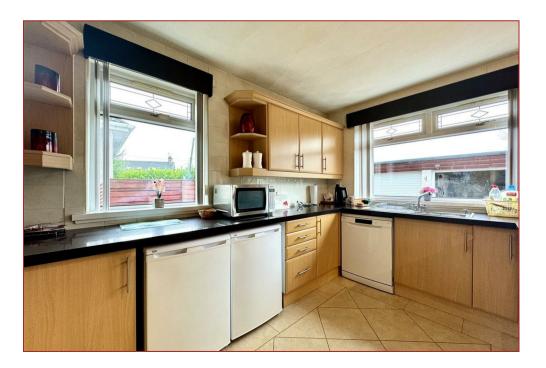

The property occupies a great position within well maintained established gardens whilst featuring a sizable monobloc driveway and double detached garage.

The accommodation comprises of a large entrance porch with access to a welcoming reception hallway with staircase to the upper floor level, generous sized formal lounge, with aspects to front, modern fitted kitchen with open plan dining area, 2 downstairs bedrooms and a modern fitted shower room. On the upper floor there are 2 further large bedrooms of which the master bedroom has 2 walk in closets whilst there is a further upstairs modern fitted shower room.