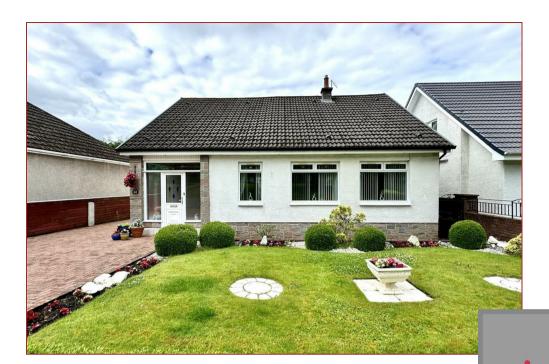

The property occupies a great position within well maintained established gardens whilst featuring a sizable monobloc driveway and double detached garage.

The accommodation comprises of a large entrance porch with access to a welcoming reception hallway with staircase to the upper floor level, generous sized formal lounge, with aspects to front, modern fitted kitchen with open plan dining area, 2 downstairs bedrooms and a modern fitted shower room. On the upper floor there are 2 further large bedrooms of which the master bedroom has 2 walk in closets whilst there is a further upstairs modern fitted shower room.