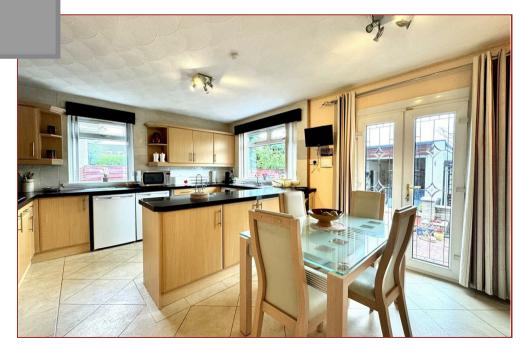

The property occupies a great position within well maintained established gardens whilst featuring a sizable monobloc driveway and double detached garage.

The accommodation comprises of a large entrance porch with access to a welcoming reception hallway with staircase to the upper floor level, generous sized formal lounge, with aspects to front, modern fitted kitchen with open plan dining area, 2 downstairs bedrooms and a modern fitted shower room. On the upper floor there are 2 further large bedrooms of which the master bedroom has 2 walk in closets whilst there is a further upstairs modern fitted shower room.