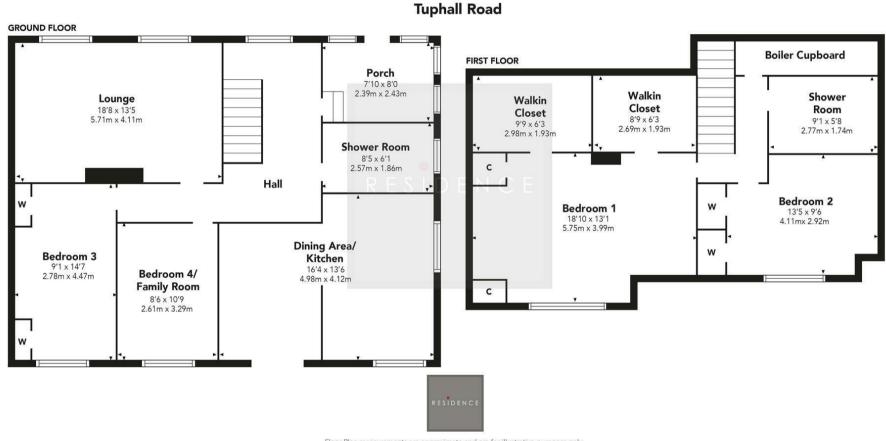

The property occupies a great position within well maintained established gardens whilst featuring a sizable monobloc driveway and double detached garage.

The accommodation comprises of a large entrance porch with access to a welcoming reception hallway with staircase to the upper floor level, generous sized formal lounge, with aspects to front, modern fitted kitchen with open plan dining area, 2 downstairs bedrooms and a modern fitted shower room. On the upper floor there are 2 further large bedrooms of which the master bedroom has 2 walk in closets whilst there is a further upstairs modern fitted shower room.

The nearby M74 motorway also provides excellent road links throughout the west of Scotland.

RESIDENCE

RESIDENCE

Floor Plan measurements are approximate and are for illustrative purposes only.

While we do not doubt the floor plans accuracy, we make no guarantee, warranty or representation as to the accuracy and completeness of the floor plan. You or your advisors should conduct a careful, independent investigation of the property to determine to your satisfaction as to the suitability of the property for your space requirements.