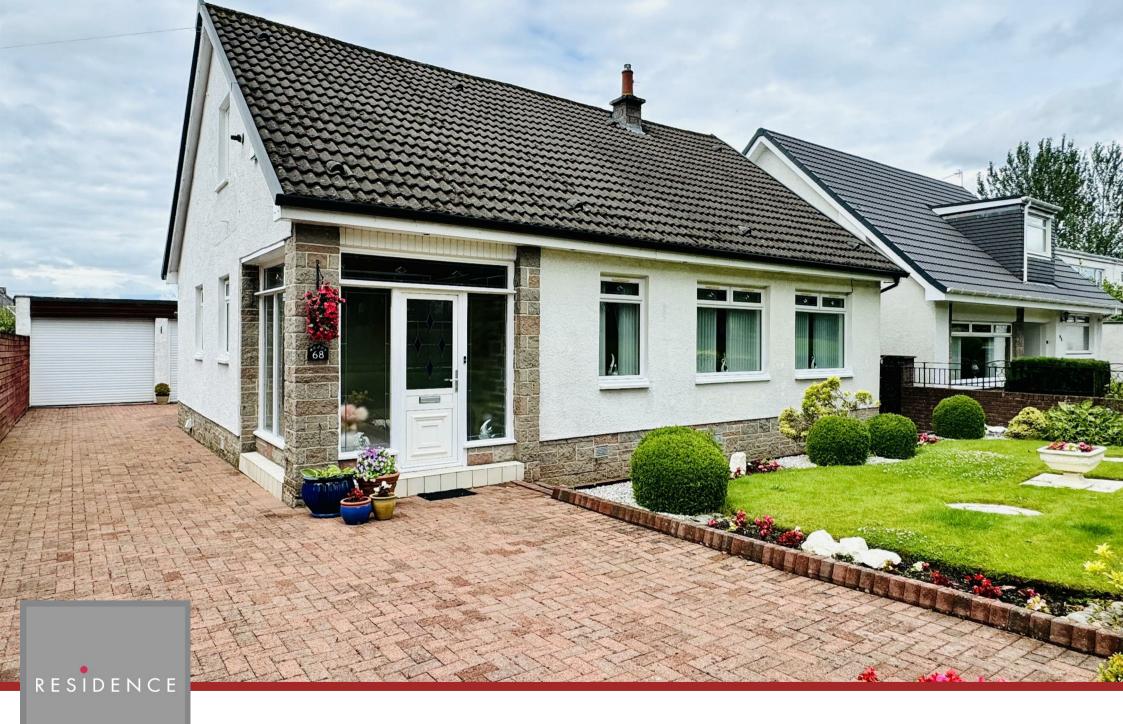

68 Tuphall Road, Hamilton, ML3 6TB

RESIDENCE

## 4 Bedrooms | 1 Public Rooms | 2 Bathrooms

Enjoying a central location within close proximity of all Town Centre amenities, this deceptively spacious 4 bedroomed, chalet style detached villa offers a versatile layout of apartments.

The property occupies a great position within well maintained established gardens whilst featuring a sizable monobloc driveway and double detached garage.

The accommodation comprises of a large entrance porch with access to a welcoming reception hallway with staircase to the upper floor level, generous sized formal lounge, with aspects to front, modern fitted kitchen with open plan dining area, 2 downstairs bedrooms and a modern fitted shower room. On the upper floor there are 2 further large bedrooms of which the master bedroom has 2 walk in closets whilst there is a further upstairs modern fitted shower room.