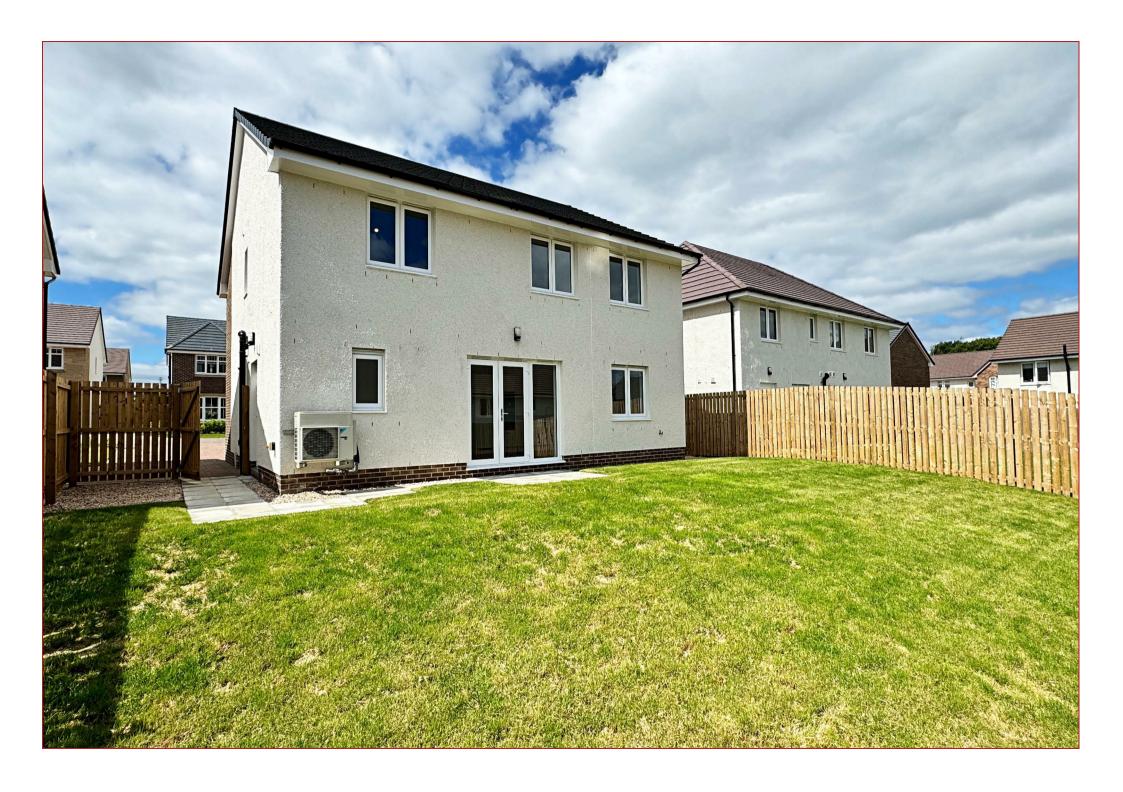

## 5 Bedrooms | 2 Public Rooms | 3 Bathrooms

This newly built five bedroom detached villa offers lovely sized rooms and sits within a quiet pocket on the outskirts of Hamilton.

Built in the style of "The Kendal", this beautifully finished modern villa is a new build home within the former Stewart Milne development. This particularly understated family home is NHBC backed and comes with carpets, integrated kitchen appliances and lawns to both the front and rear. With circa 1493 sq ft of living space, the rooms are bright, airy and neutrally decorated whilst featuring a highly efficient air source heat pump hybrid gas boiler and have quality UPVC double glazing. The bathrooms and en-suite are finished with quality sanitary ware and tiling.

Jersey Lane is a lovely street within the Brackenhill Park development. The development is nearing completion and offers a great location to bring up a family with excellent schools in the area. The site is located at the top of Hamilton which is a short drive from both Hamilton town centre and the town of Strathaven. Hamilton town is home to excellent shopping facilities, sports amenities including golf courses, swimming baths, gyms, parks and a selection of restaurants, bistros and pubs. For those commuting by public transport there are regular bus and train links to the surrounding towns including East Kilbride, Motherwell, Glasgow and Edinburgh. The nearby M74 motorway provides excellent road links throughout the west of Scotland.