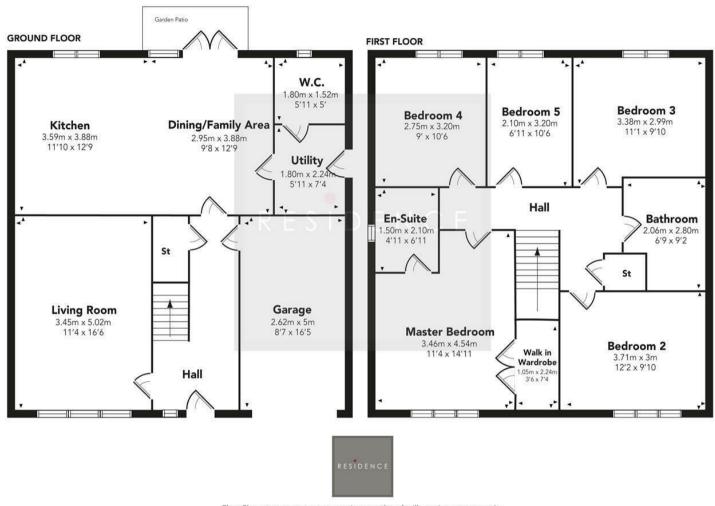

The accommodation comprises reception hall, cloakroom wc, comfortable lounge, large modern dining sized kitchen with light coloured door fronts and contrasting worktops, separate utility room, five bedrooms, a master en-suite and a family bathroom. Integral to the house is a single garage.

RESIDENCE

Floor Plan measurements are approximate and are for illustrative purposes only.

While we do not doubt the floor plans accuracy, we make no guarantee, warranty or representation as to the accuracy and completeness of the floor plan. You or your advisors should conduct a careful, independent investigation of the property to determine to your satisfaction as to the suitability of the property for your space requirements.

Produced by Plush Plans Ltd