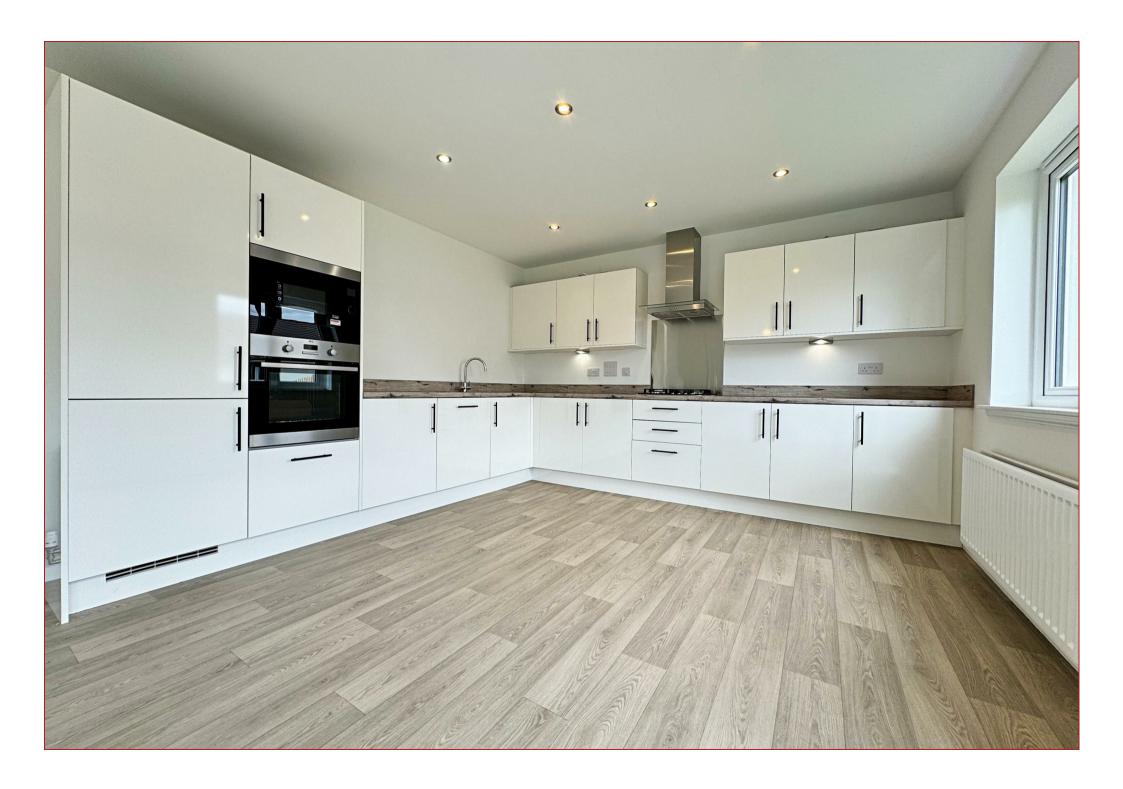

The accommodation comprises reception hall, cloakroom wc, comfortable lounge, large modern dining sized kitchen with light coloured door fronts and contrasting worktops, separate utility room, five bedrooms, a master en-suite and a family bathroom. Integral to the house is a single garage.