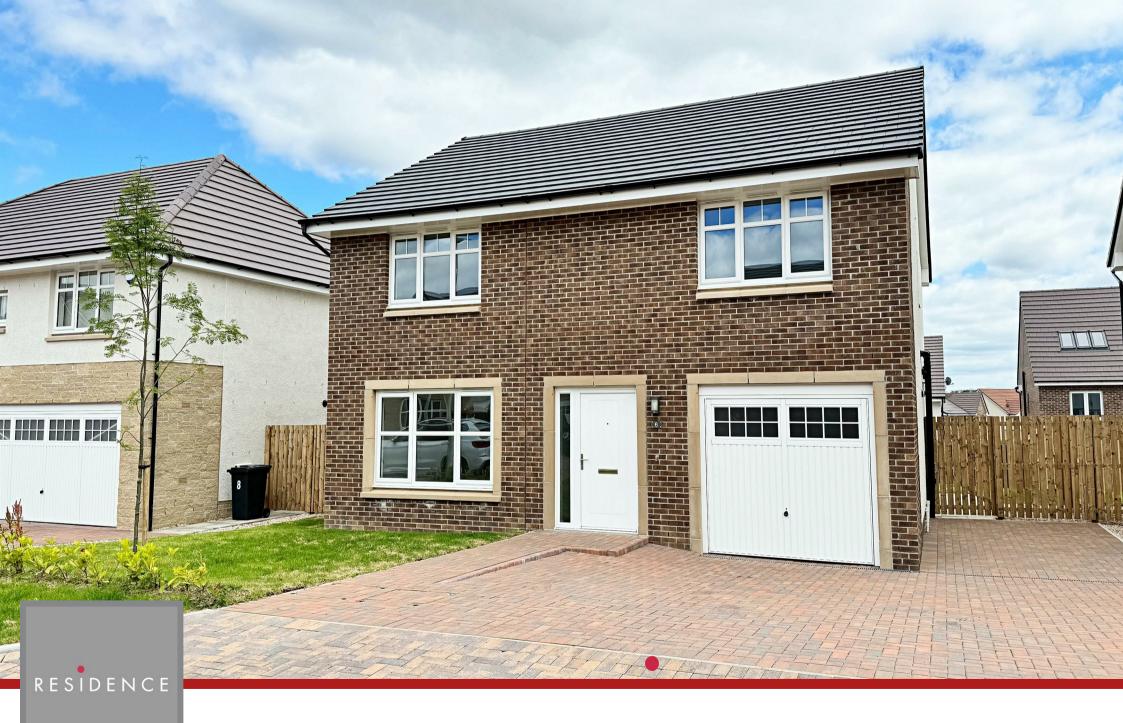

6 Jersey Lane, Hamilton, ML3 8SG

## 5 Bedrooms | 2 Public Rooms | 3 Bathrooms

This newly built five bedroom detached villa offers lovely sized rooms and sits within a quiet pocket on the outskirts of Hamilton.

Built in the style of "The Kendal", this beautifully finished modern villa is a new build home within the former Stewart Milne development. This particularly understated family home is NHBC backed and comes with carpets, integrated kitchen appliances and lawns to both the front and rear. With circa 1493 sq ft of living space, the rooms are bright, airy and neutrally decorated whilst featuring a highly efficient air source heat pump hybrid gas boiler and have quality UPVC double glazing. The bathrooms and en-suite are finished with quality sanitary ware and tiling.

The accommodation comprises reception hall, cloakroom wc, comfortable lounge, large modern dining sized kitchen with light coloured door fronts and contrasting worktops, separate utility room, five bedrooms, a master en-suite and a family bathroom. Integral to the house is a single garage.