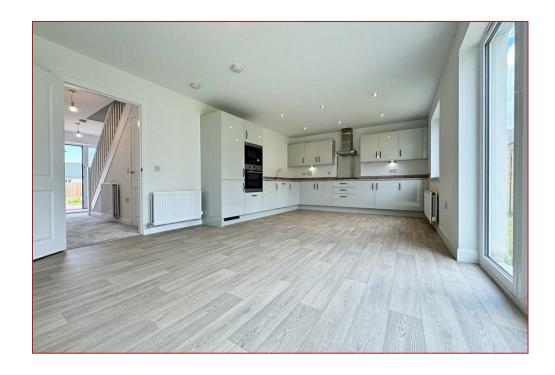

The accommodation comprises reception hall, cloakroom wc, comfortable lounge, large modern dining sized kitchen with light coloured door fronts and contrasting worktops, separate utility room, five bedrooms, a master en-suite and a family bathroom. Integral to the house is a single garage.