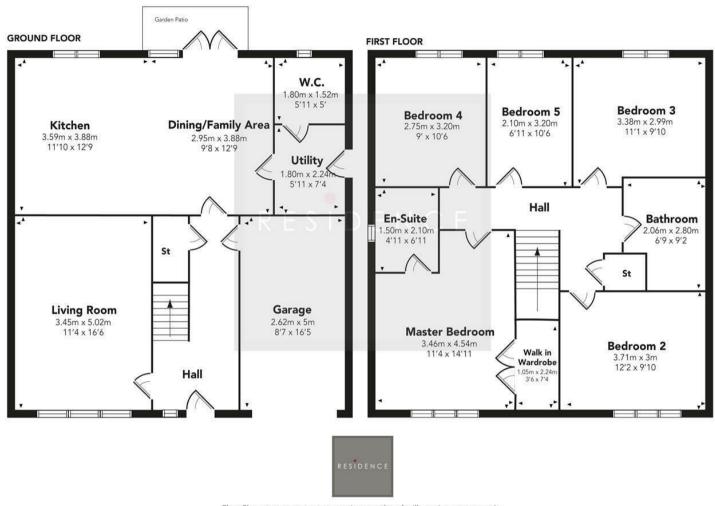

The accommodation comprises reception hall, cloakroom wc, comfortable lounge, large modern dining sized kitchen with light coloured door fronts and contrasting worktops, separate utility room, five bedrooms, a master en-suite and a family bathroom. Integral to the house is a single garage.

RESIDENCE

Floor Plan measurements are approximate and are for illustrative purposes only.

While we do not doubt the floor plans accuracy, we make no guarantee, warranty or representation as to the accuracy and completeness of the floor plan. You or your advisors should conduct a careful, independent investigation of the property to determine to your satisfaction as to the suitability of the property for your space requirements.