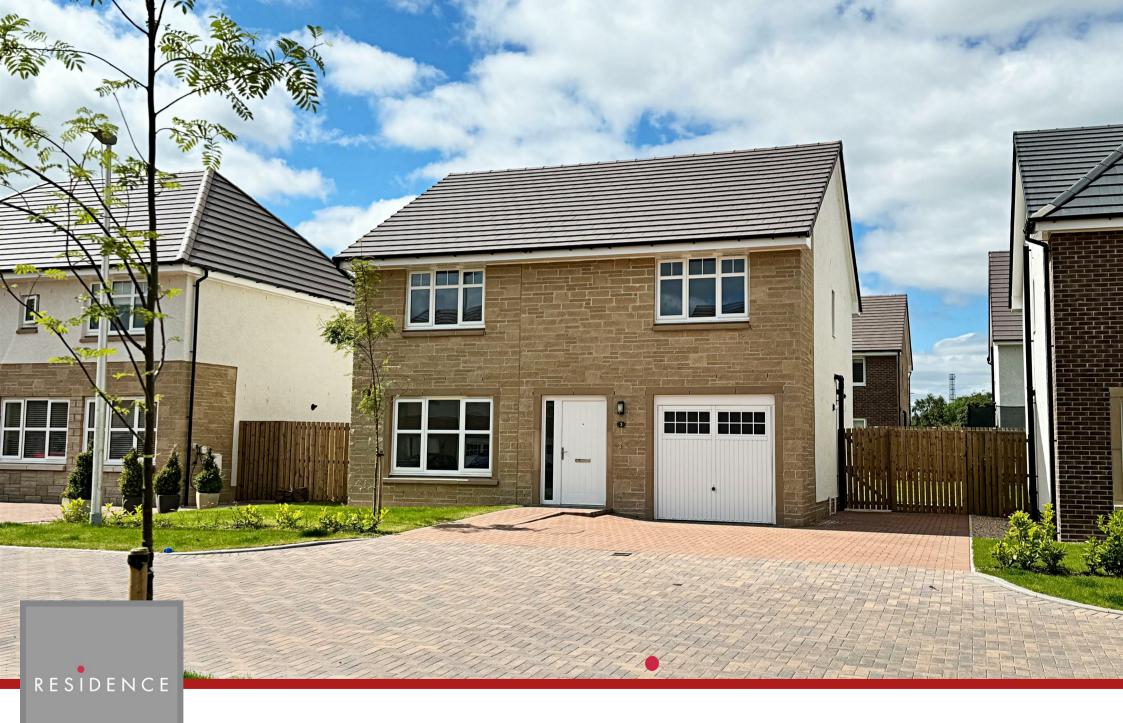

3 Jersey Lane, Hamilton, ML3 8SG

## 5 Bedrooms | 2 Public Rooms | 3 Bathrooms

This newly built five bedroom detached villa offers lovely sized rooms and sits within a quiet pocket on the outskirts of Hamilton.

Built in the style of "The Kendal", this beautifully finished modern villa is a new build home within the former Stewart Milne development. This particularly understated family home is NHBC backed and comes with carpets, integrated kitchen appliances and lawns to both the front and rear. With circa 1493 sq ft of living space, the rooms are bright, airy and neutrally decorated whilst featuring a highly efficient air source heat pump hybrid gas boiler and have quality UPVC double glazing. The bathrooms and en-suite are finished with quality sanitary ware and tiling.

The accommodation comprises reception hall, cloakroom wc, comfortable lounge, large modern dining sized kitchen with light coloured door fronts and contrasting worktops, separate utility room, five bedrooms, a master en-suite and a family bathroom. Integral to the house is a single garage.