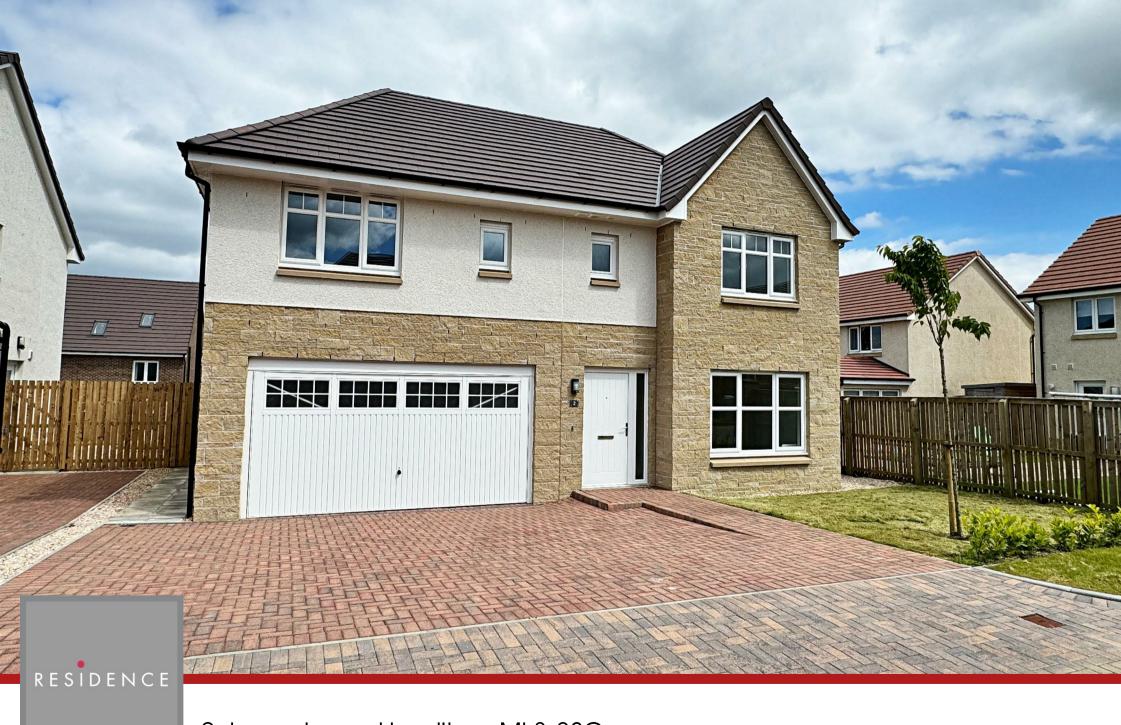

2 Jersey Lane, Hamilton, ML3 8SG

## 5 Bedrooms | 2 Public Rooms | 3 Bathrooms

This newly built larger style five-bedroom detached villa offers lovely sized rooms and sits within a quiet pocket on the outskirts of Hamilton.

Built in the style of "The Leven", this beautifully finished modern villa is a new build home within the former Stewart Milne development. This spacious and well-designed family home is NHBC backed and comes with carpets, and turf to the front and rear. The rooms are bright, airy and neutrally decorated whilst featuring a highly efficient air source heat pump hybrid gas boiler and have quality UPVC double glazing. The bathrooms and en-suite are finished with quality sanitary ware and tiling.

The accommodation comprises reception hall, cloaks/wc, living room, generous sized open plan integrated kitchen, dining area and family room, utility room, 5 bedrooms with master walk in wardrobe and en-suite shower room whilst there is a separate family bathroom.