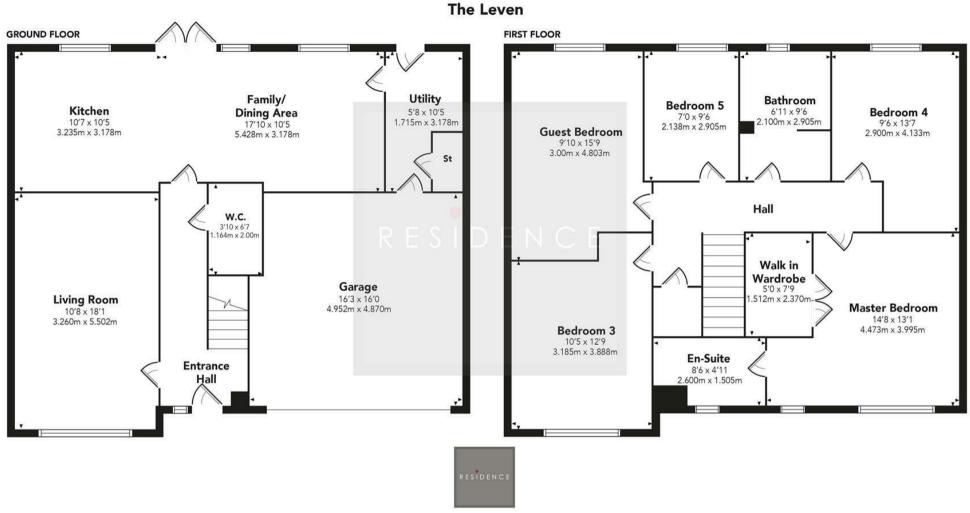

The accommodation comprises reception hall, cloaks/wc, living room, generous sized open plan integrated kitchen, dining area and family room, utility room, 5 bedrooms with master walk in wardrobe and en-suite shower room whilst there is a separate family bathroom.

Floor Plan measurements are approximate and are for illustrative purposes only. While we do not doubt the floor plans accuracy, we make no guarantee, warranty or representation as to the accuracy and completeness of the floor plan. You or your advisors should conduct a careful, independent investigation of the property to determine to your satisfaction as to the suitability of the property for your space requirements.