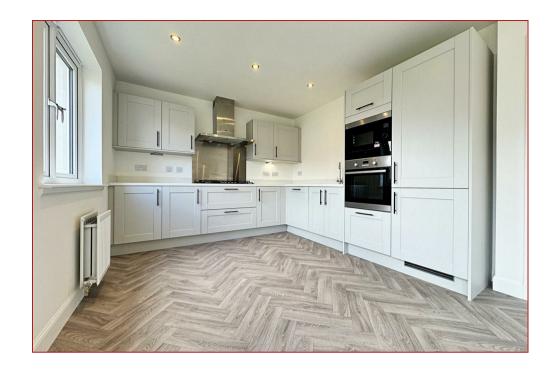

## 5 Bedrooms | 2 Public Rooms | 3 Bathrooms

This newly built larger style five-bedroom detached villa offers lovely sized rooms and sits within a quiet pocket on the outskirts of Hamilton.

Built in the style of "The Leven", this beautifully finished modern villa is a new build home within the former Stewart Milne development. This spacious and well-designed family home is NHBC backed and comes with carpets, and turf to the front and rear. The rooms are bright, airy and neutrally decorated whilst featuring a highly efficient air source heat pump hybrid gas boiler and have quality UPVC double glazing. The bathrooms and en-suite are finished with quality sanitary ware and tiling.

The accommodation comprises reception hall, cloaks/wc, living room, generous sized open plan integrated kitchen, dining area and family room, utility room, 5 bedrooms with master walk in wardrobe and en-suite shower room whilst there is a separate family bathroom.