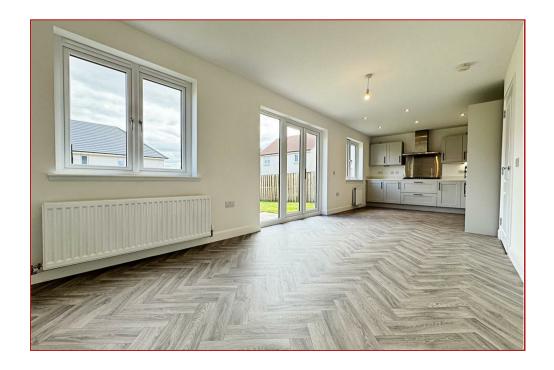

## 5 Bedrooms | 2 Public Rooms | 3 Bathrooms

This newly built larger style five-bedroom detached villa offers lovely sized rooms and sits within a quiet pocket on the outskirts of Hamilton.

Built in the style of "The Leven", this beautifully finished modern villa is a new build home within the former Stewart Milne development. This spacious and well-designed family home is NHBC backed and comes with carpets, and turf to the front and rear. The rooms are bright, airy and neutrally decorated whilst featuring a highly efficient air source heat pump hybrid gas boiler and have quality UPVC double glazing. The bathrooms and en-suite are finished with quality sanitary ware and tiling.

The accommodation comprises reception hall, cloaks/wc, living room, generous sized open plan integrated kitchen, dining area and family room, utility room, 5 bedrooms with master walk in wardrobe and en-suite shower room whilst there is a separate family bathroom.