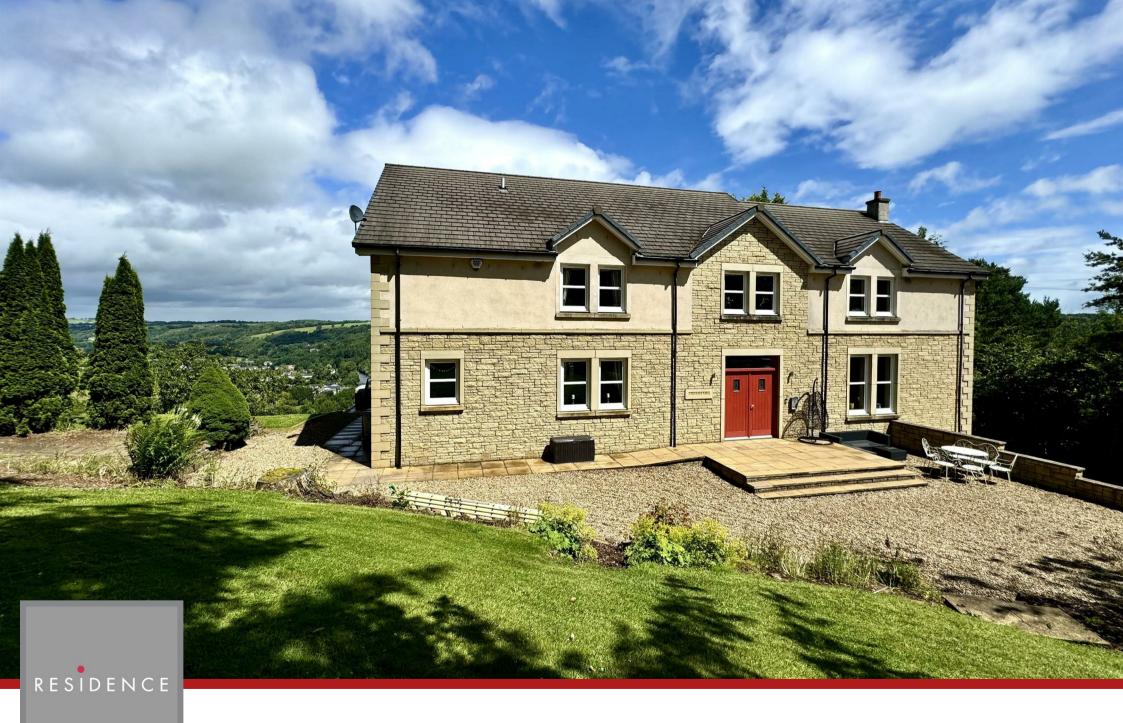

Crossbank Farmhouse, Crossford, ML8 5QN

## 5 Bedrooms | 4 Public Rooms | 5 Bathrooms

Crossbank Farmhouse is a substantial, individually designed and built 5 bedroomed detached family home enjoying a wonderful, secluded position and enjoys idyllic, elevated views over the Clyde Valley.

The home, built in 2010 is surrounded by over an acre of maintained, established and private garden grounds and features a glass panelled terrace to take full advantage of the open views.

The property offers an array of versatile, spacious, bright and airy apartments formed over 3 levels which consist of a broad and welcoming reception hallway, cloaks/wc, formal lounge with French doors and double-glazed aspects to rear, separate dining room, impressive open plan modern fitted quality kitchen with open plan family/dining room and elevated sitting area featuring floor to ceiling windows, taking advantage of the stunning views. The sitting area leads to a side vestibule with shower room and utility room. On the lower ground floor there is large family/tv room with double glazed outer doors to the gardens. The upper floor level offers a sizable landing with mezzanine style relax/library area, 5 large double bedrooms with a luxurious family bathroom off the master whilst there are 2 further en-suites, one of which a jack & Jill style bathroom with 4-piece suite.

Features of the property include oil fired central heating, double glazing and double detached garage with ample parking.

The gardens are substantial and extend to circa 1.5 acres of well-maintained lawns with bordering flowering display areas, decorative patio and hot tub area with feature raised sun terrace with glass screening.