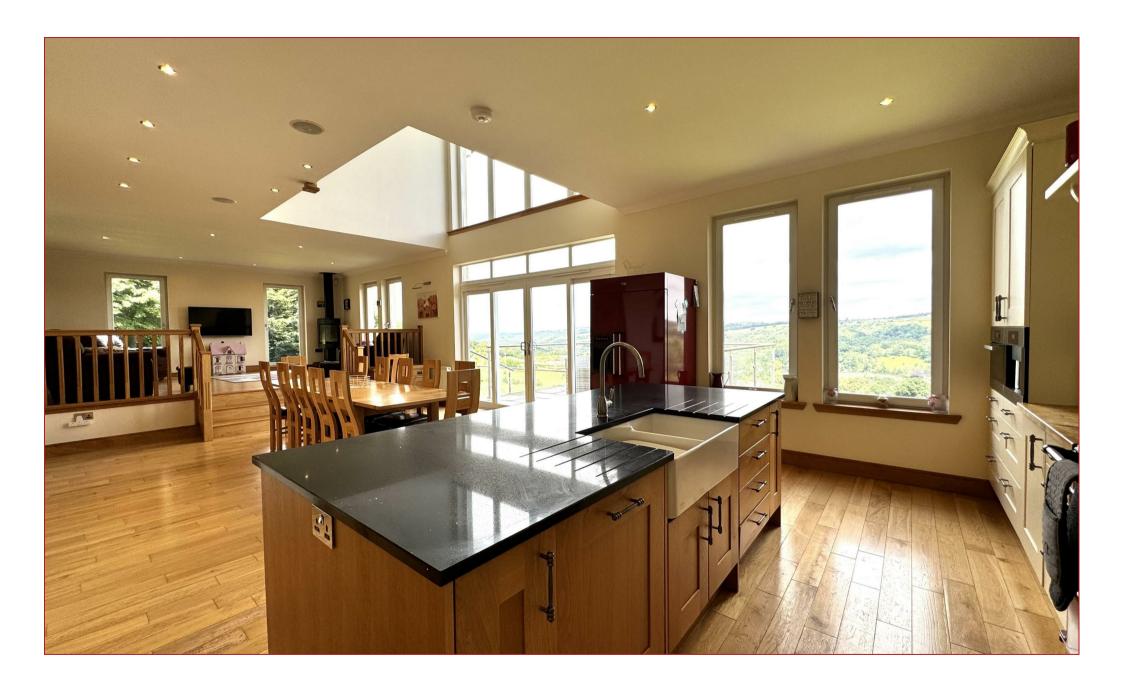

The home, built in 2010 is surrounded by over an acre of maintained, established and private garden grounds and features a glass panelled terrace to take full advantage of the open views.

The property offers an array of versatile, spacious, bright and airy apartments formed over 3 levels which consist of a broad and welcoming reception hallway, cloaks/wc, formal lounge with French doors and double-glazed aspects to rear, separate dining room, impressive open plan modern fitted quality kitchen with open plan family/dining room and elevated sitting area featuring floor to ceiling windows, taking advantage of the stunning views. The sitting area leads to a side vestibule with shower room and utility room. On the lower ground floor there is large family/tv room with double glazed outer doors to the gardens. The upper floor level offers a sizable landing with mezzanine style relax/library area, 5 large double bedrooms with a luxurious family bathroom off the master whilst there are 2 further en-suites, one of which a jack & Jill style bathroom with 4-piece suite.