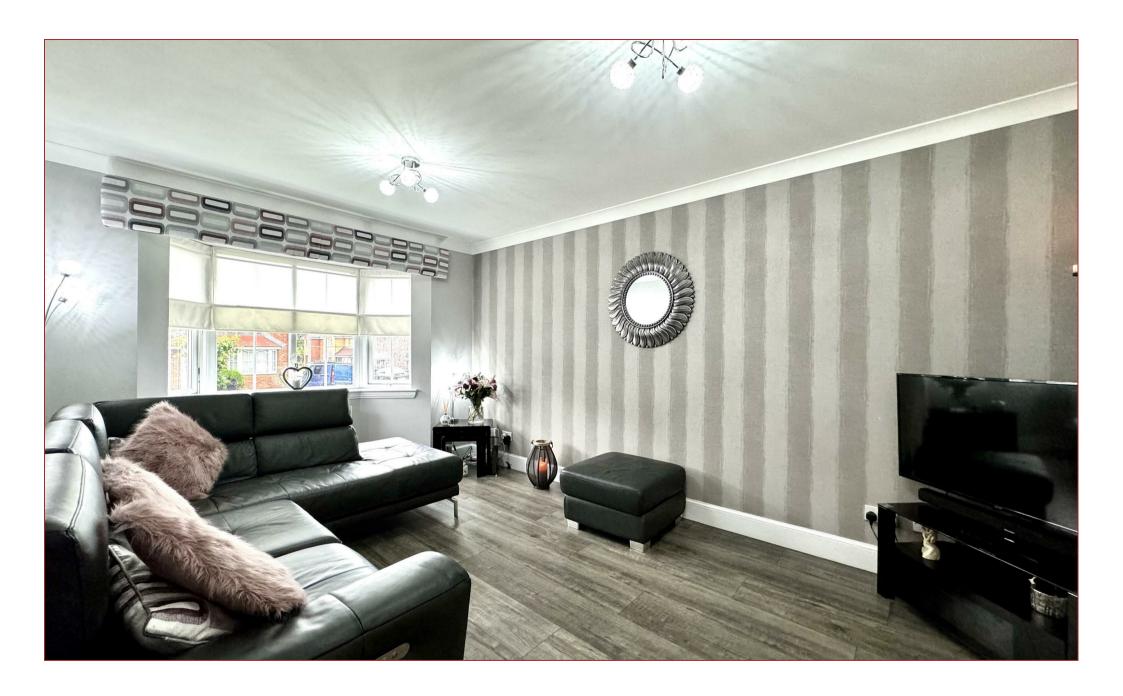

The ground floor accommodation comprises welcoming reception hallway with staircase leading to the upper floor level, under stair cloaks/wc with two-piece suite, sizeable lounge with feature bay window, formal dining room with double glazed doors to rear, fitted breakfasting kitchen with a range of floor and wall mounted storage units, worktop surfaces and integrated appliances, and a separate utility room with rear access. The garage has been successfully converted to an additional family room or downstairs 5th bedroom.