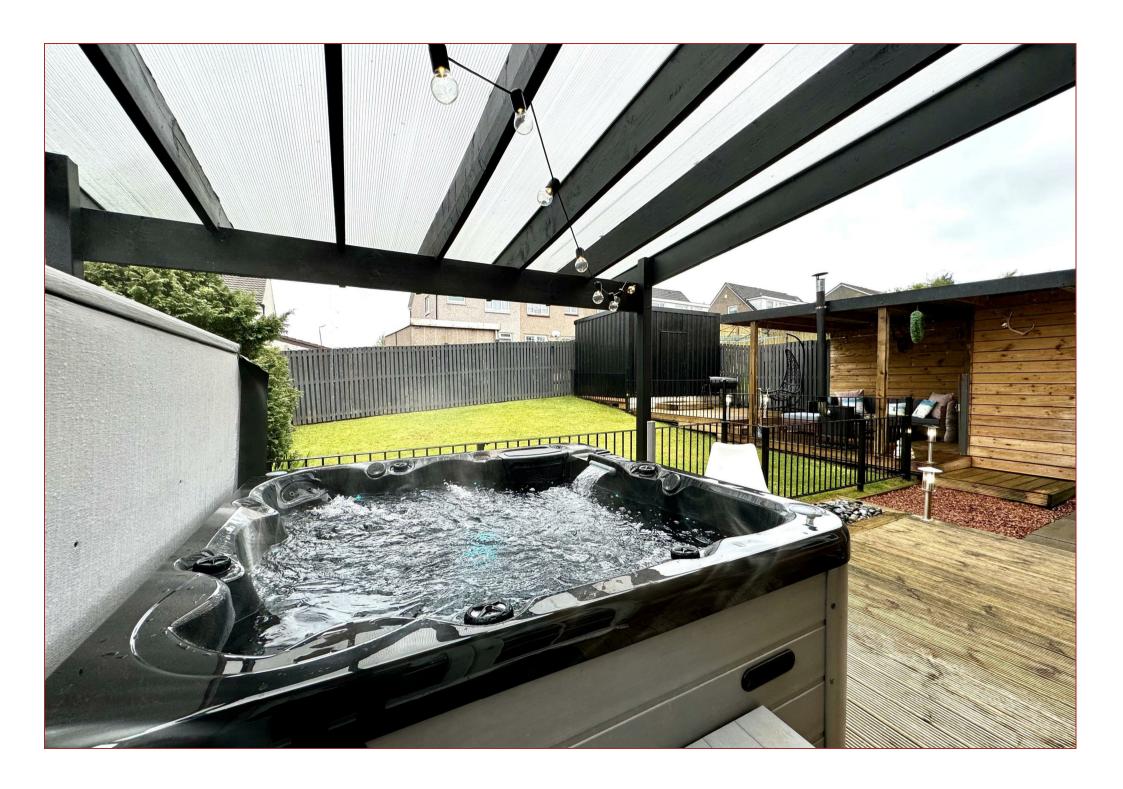

The property has been finished with fresh neutral tones throughout and features landscaped rear gardens with purpose built outside entertaining area with log burner, bar, seating area and hot tub (optional) with canopy.