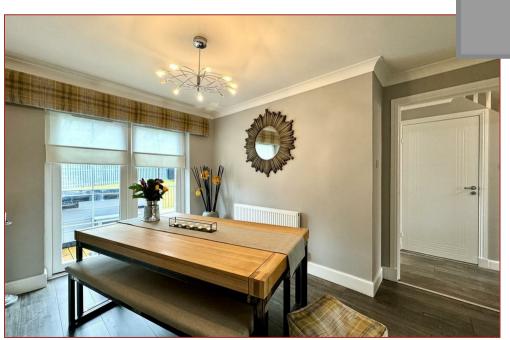

The ground floor accommodation comprises welcoming reception hallway with staircase leading to the upper floor level, under stair cloaks/wc with two-piece suite, sizeable lounge with feature bay window, formal dining room with double glazed doors to rear, fitted breakfasting kitchen with a range of floor and wall mounted storage units, worktop surfaces and integrated appliances, and a separate utility room with rear access. The garage has been successfully converted to an additional family room or downstairs 5th bedroom.