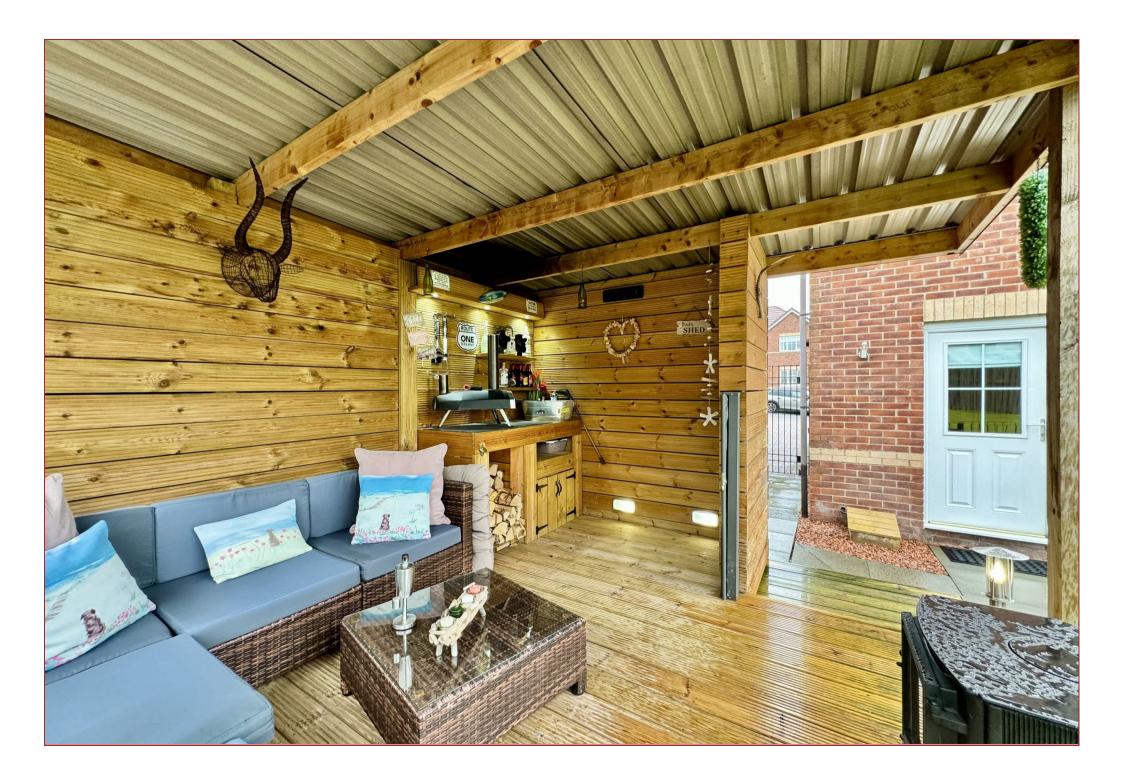

The property has been finished with fresh neutral tones throughout and features landscaped rear gardens with purpose built outside entertaining area with log burner, bar, seating area and hot tub (optional) with canopy.