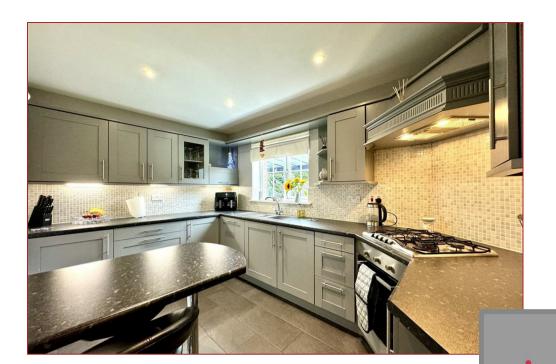

The ground floor accommodation comprises welcoming reception hallway with staircase leading to the upper floor level, under stair cloaks/wc with two-piece suite, sizeable lounge with feature bay window, formal dining room with double glazed doors to rear, fitted breakfasting kitchen with a range of floor and wall mounted storage units, worktop surfaces and integrated appliances, and a separate utility room with rear access. The garage has been successfully converted to an additional family room or downstairs 5th bedroom.