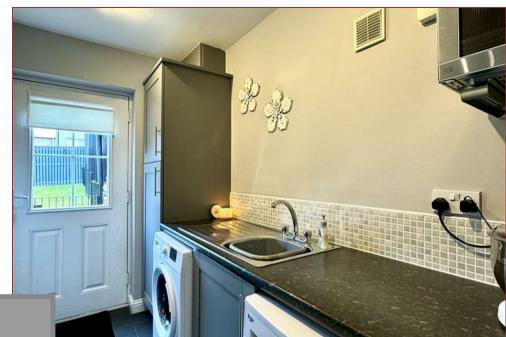

The ground floor accommodation comprises welcoming reception hallway with staircase leading to the upper floor level, under stair cloaks/wc with two-piece suite, sizeable lounge with feature bay window, formal dining room with double glazed doors to rear, fitted breakfasting kitchen with a range of floor and wall mounted storage units, worktop surfaces and integrated appliances, and a separate utility room with rear access. The garage has been successfully converted to an additional family room or downstairs 5th bedroom.