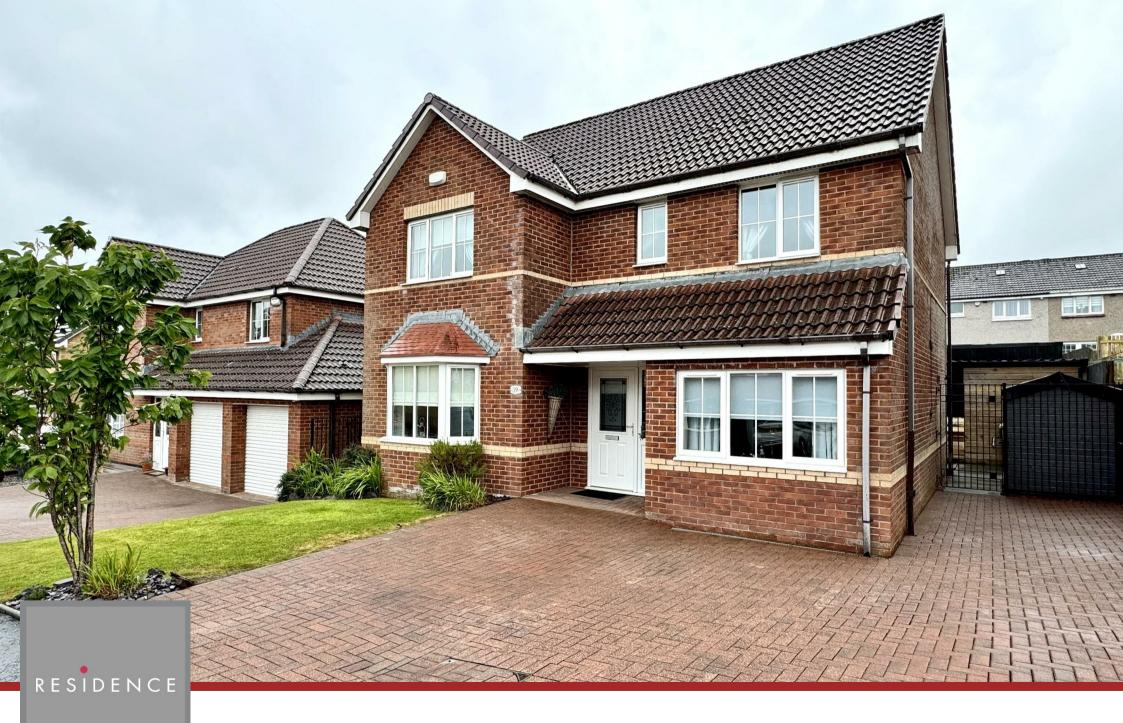

## 4 Bedrooms | 3 Public Rooms | 3 Bathrooms

This attractive and very well presented 4/5 bedroomed family detached villa located within the popular and sought-after West Craigs development, was built by Keir Homes and offers a spacious and versatile layout of apartments formed over two levels.

The property has been finished with fresh neutral tones throughout and features landscaped rear gardens with purpose built outside entertaining area with log burner, bar, seating area and hot tub (optional) with canopy.

The ground floor accommodation comprises welcoming reception hallway with staircase leading to the upper floor level, under stair cloaks/wc with two-piece suite, sizeable lounge with feature bay window, formal dining room with double glazed doors to rear, fitted breakfasting kitchen with a range of floor and wall mounted storage units, worktop surfaces and integrated appliances, and a separate utility room with rear access. The garage has been successfully converted to an additional family room or downstairs 5th bedroom.