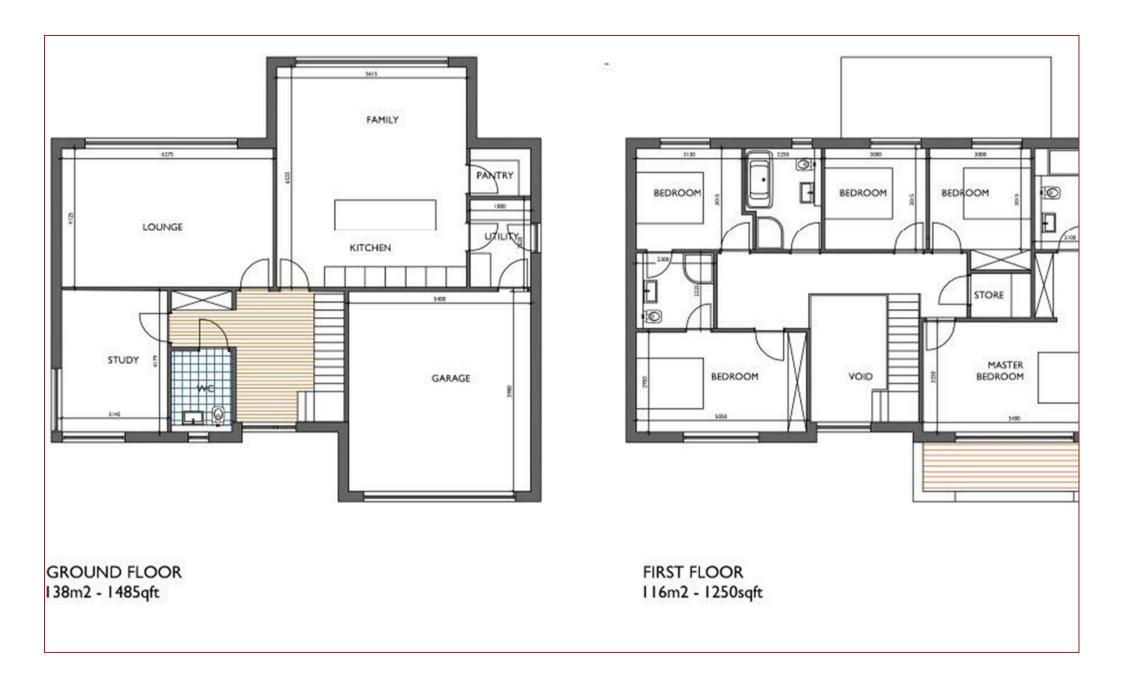

## 5 Bedrooms | 3 Public Rooms | 4 Bathrooms

These immediately impressive contemporary homes enjoy a commanding position at the entrance to this outstanding development of 18 luxury detached villas by Modern Housing Group. Both homes will comprise of three public rooms and five bedrooms and will offer the discerning purchaser the opportunity to be involved in the internal layout design and bespoke finish and are scheduled for completion late summer 2023.

\*Images are for illustration purposes only and final finishes may vary slightly throughout the development.

RESIDENCE

GROUND FLOOR 138m2 - 1485qft FIRST FLOOR 116m2 - 1250sqft