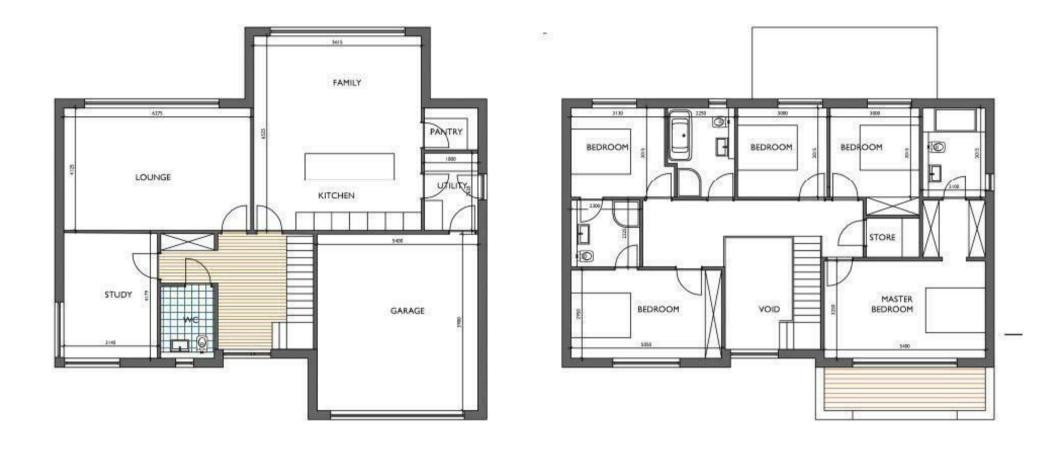

## 5 Bedrooms | 3 Public Rooms | 4 Bathrooms

These immediately impressive contemporary homes enjoy a commanding position at the entrance to this outstanding development of 18 luxury detached villas by Modern Housing Group. Both homes will comprise of three public rooms and five bedrooms and will offer the discerning purchaser the opportunity to be involved in the internal layout design and bespoke finish and are scheduled for completion late summer 2023.

\*Images are for illustration purposes only and final finishes may vary slightly throughout the development.

RESIDENCE

GROUND FLOOR 138m2 - 1485qft FIRST FLOOR 116m2 - 1250sqft