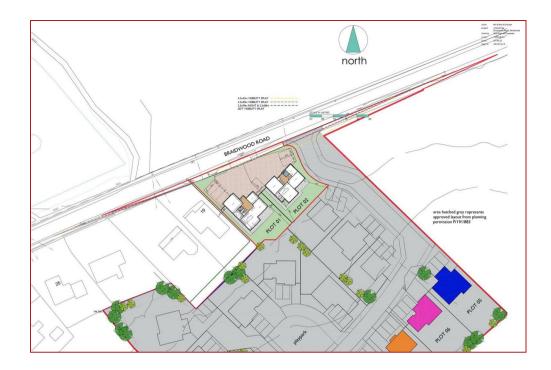

Plot 9 Braidwood Road, Braidwood, ML8 5PD

18 by the pond will be the only development of its kind in this highly regarded and semi rural area and the opportunity to acquire one of only two unique house types at the location is one not to be missed.

Set towards the North of the beautiful Clyde Valley, "18 by the pond" will be one of the most idyllic and desirable river front developments set only a short distance from the nearby M74 motorway which provides access throughout West central Scotland whilst the nearby Larkhall & Chatelherault train stations offer direct links to Glasgow city centre. The bustling town of Hamilton is just a short drive away with many recognisable High Street stores, excellent bars and restaurants as well as many sporting and recreational facilities.