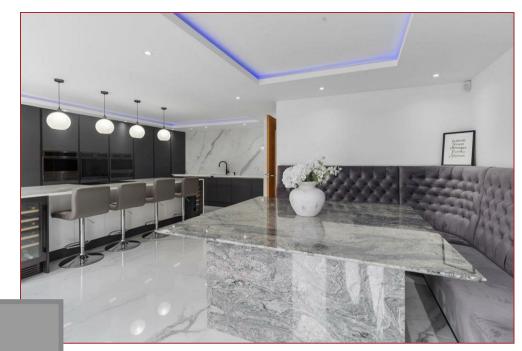

This ideal family home offers an array of spacious and well-designed apartments as well as offering features such as CCTV, security alarm and solar panelling.

Finished to a very high standard the accommodation in its entirety consists of, welcoming reception hallway, cloaks/wc, living room with feature, bespoke tv unit set within large format Porcelain Porcelanosa Nylo Noir X tone tiling, formal dining room, utility room, a luxurious handleless two tone kitchen featuring matt graphite/white easy clean doors paired with gun metal opening rail handles complemented by way of Porcelanosa Xtone Aria white porcelain floor tiles is the real heart of the home with feature, bespoke granite kitchen table with corner banquet seating area.