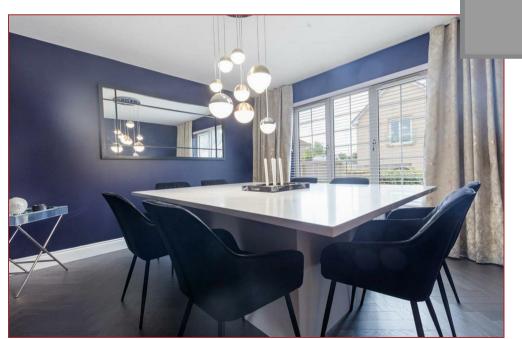

This ideal family home offers an array of spacious and well-designed apartments as well as offering features such as CCTV, security alarm and solar panelling.

Finished to a very high standard the accommodation in its entirety consists of, welcoming reception hallway, cloaks/wc, living room with feature, bespoke tv unit set within large format Porcelain Porcelanosa Nylo Noir X tone tiling, formal dining room, utility room, a luxurious handleless two tone kitchen featuring matt graphite/white easy clean doors paired with gun metal opening rail handles complemented by way of Porcelanosa Xtone Aria white porcelain floor tiles is the real heart of the home with feature, bespoke granite kitchen table with corner banquet seating area.