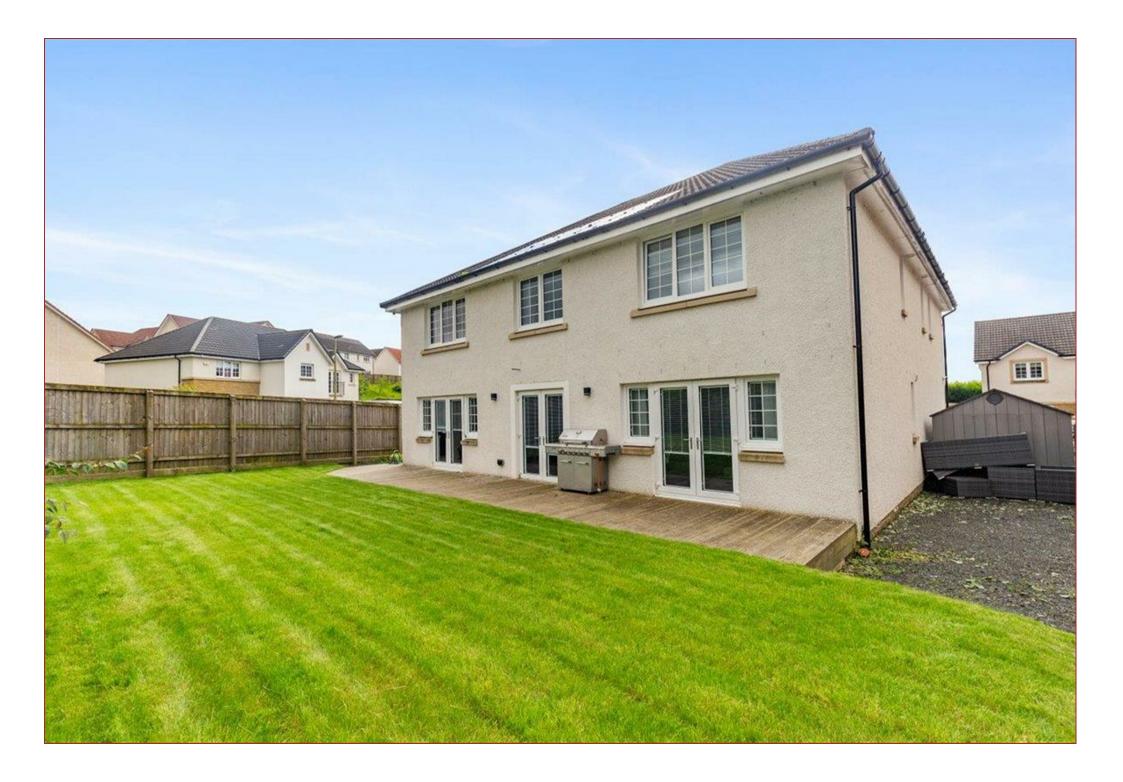

## 5 Bedrooms | 3 Public Rooms | 5 Bathrooms

This stunning, beautifully finished and extensively upgraded, luxury 5-bedroom detached villa, set within a lovely, quiet, exclusive gated development of five individual homes, located between Newlandsmuir and Jackton.

This ideal family home offers an array of spacious and well-designed apartments as well as offering features such as CCTV, security alarm and solar panelling.

Finished to a very high standard the accommodation in its entirety consists of, welcoming reception hallway, cloaks/wc, living room with feature, bespoke tv unit set within large format Porcelain Porcelanosa Nylo Noir X tone tiling, formal dining room, utility room, a luxurious handleless two tone kitchen featuring matt graphite/white easy clean doors paired with gun metal opening rail handles complemented by way of Porcelanosa Xtone Aria white porcelain floor tiles is the real heart of the home with feature, bespoke granite kitchen table with corner banquet seating area.

Further features include gas central heating, double glazing, enclosed gardens, monobloc driveway and double garage.

Early viewing of this wonderful home is highly advised.

The property is situated within the desirable Newlandsmuir arera of the town, allowing convenient access to East Kilbride's Town Centre where extensive high street shopping is available. An impressive range of entertainment and sporting facilities are also located within the town. There are regular bus and rail services connecting Glasgow and other destinations throughout west and central Scotland whilst there is also first-class access to Central Scotland's motorway networks, making the area popular with commuters.