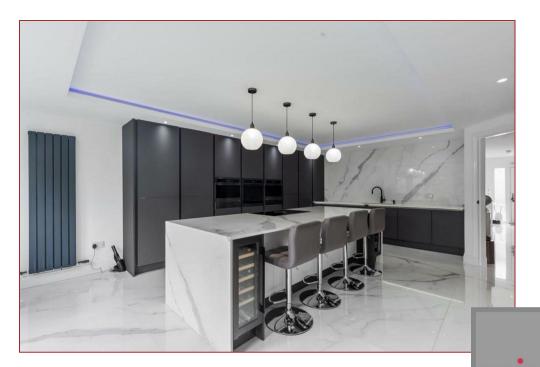

This ideal family home offers an array of spacious and well-designed apartments as well as offering features such as CCTV, security alarm and solar panelling.

Finished to a very high standard the accommodation in its entirety consists of, welcoming reception hallway, cloaks/wc, living room with feature, bespoke tv unit set within large format Porcelain Porcelanosa Nylo Noir X tone tiling, formal dining room, utility room, a luxurious handleless two tone kitchen featuring matt graphite/white easy clean doors paired with gun metal opening rail handles complemented by way of Porcelanosa Xtone Aria white porcelain floor tiles is the real heart of the home with feature, bespoke granite kitchen table with corner banquet seating area.