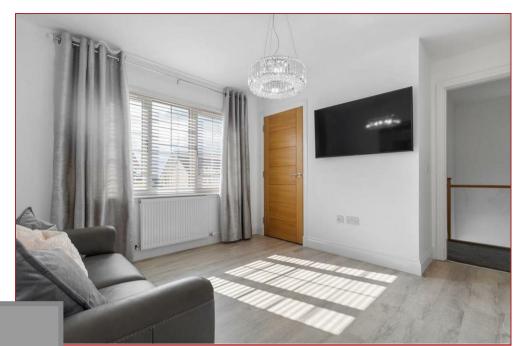

This ideal family home offers an array of spacious and well-designed apartments as well as offering features such as CCTV, security alarm and solar panelling.

Finished to a very high standard the accommodation in its entirety consists of, welcoming reception hallway, cloaks/wc, living room with feature, bespoke tv unit set within large format Porcelain Porcelanosa Nylo Noir X tone tiling, formal dining room, utility room, a luxurious handleless two tone kitchen featuring matt graphite/white easy clean doors paired with gun metal opening rail handles complemented by way of Porcelanosa Xtone Aria white porcelain floor tiles is the real heart of the home with feature, bespoke granite kitchen table with corner banquet seating area.