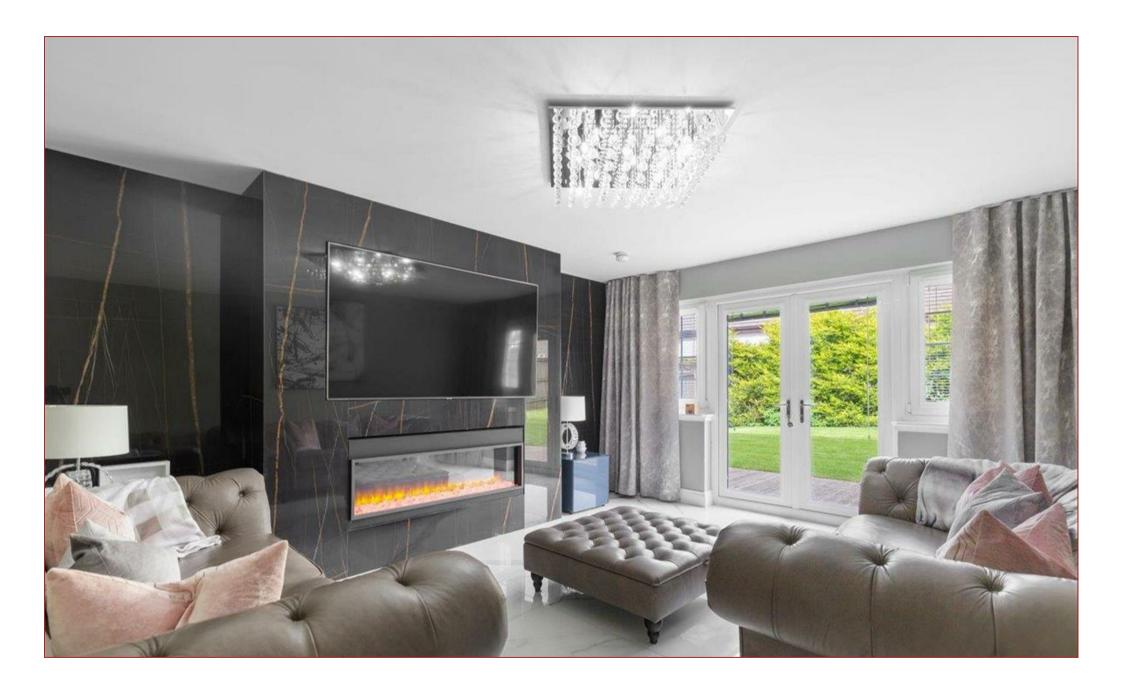

This ideal family home offers an array of spacious and well-designed apartments as well as offering features such as CCTV, security alarm and solar panelling.

Finished to a very high standard the accommodation in its entirety consists of, welcoming reception hallway, cloaks/wc, living room with feature, bespoke tv unit set within large format Porcelain Porcelanosa Nylo Noir X tone tiling, formal dining room, utility room, a luxurious handleless two tone kitchen featuring matt graphite/white easy clean doors paired with gun metal opening rail handles complemented by way of Porcelanosa Xtone Aria white porcelain floor tiles is the real heart of the home with feature, bespoke granite kitchen table with corner banquet seating area.