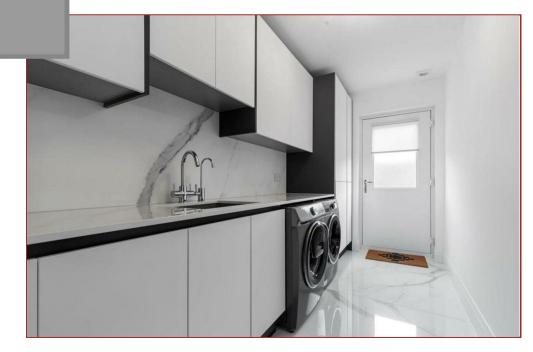

This ideal family home offers an array of spacious and well-designed apartments as well as offering features such as CCTV, security alarm and solar panelling.

Finished to a very high standard the accommodation in its entirety consists of, welcoming reception hallway, cloaks/wc, living room with feature, bespoke tv unit set within large format Porcelain Porcelanosa Nylo Noir X tone tiling, formal dining room, utility room, a luxurious handleless two tone kitchen featuring matt graphite/white easy clean doors paired with gun metal opening rail handles complemented by way of Porcelanosa Xtone Aria white porcelain floor tiles is the real heart of the home with feature, bespoke granite kitchen table with corner banquet seating area.