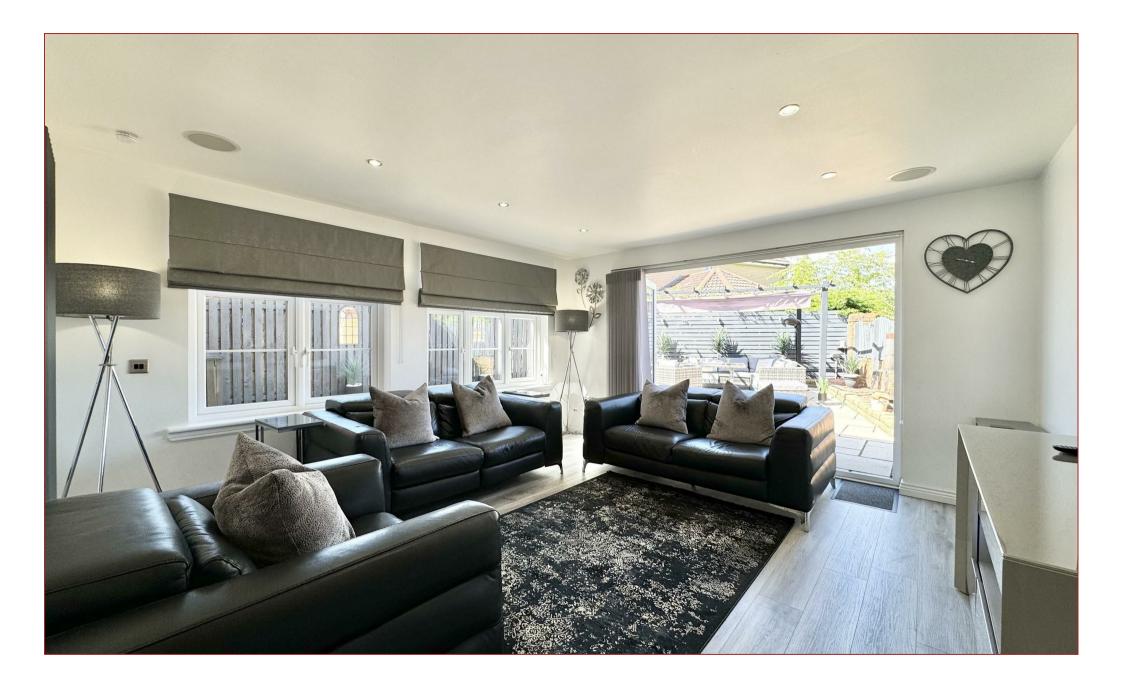

## 4 Bedrooms | 3 Public Rooms | 3 Bathrooms

This spacious and beautifully presented family villa offers great-sized rooms which are particularly versatile in their use. The spacious kitchen incorporates a range of integrated appliances, with separate utility room for additional appliances on the upper level but could be changed back to a bedroom easily. The bedrooms are generously sized and have excellent built-in storage, whilst the principal bedroom has an en-suite shower room. Additional features include gas central heating, double glazing and a security alarm system. The Garden Room extension has fabulous light coming in through with full width Bi-Fold doors which gives access to the wonderfully designed private rear garden.

The accommodation is bright, airy and comprises a large reception hall, cloakroom wc, formal bay window lounge/dining room, garden room extension, bedroom five/office garage conversion and dining kitchen. The upper floor features, a large principal bedroom with an impressive en-suite, three further additional bedrooms with one being utilised as a utility room. Compelting the accommodation is the modern three-piece family bathroom.