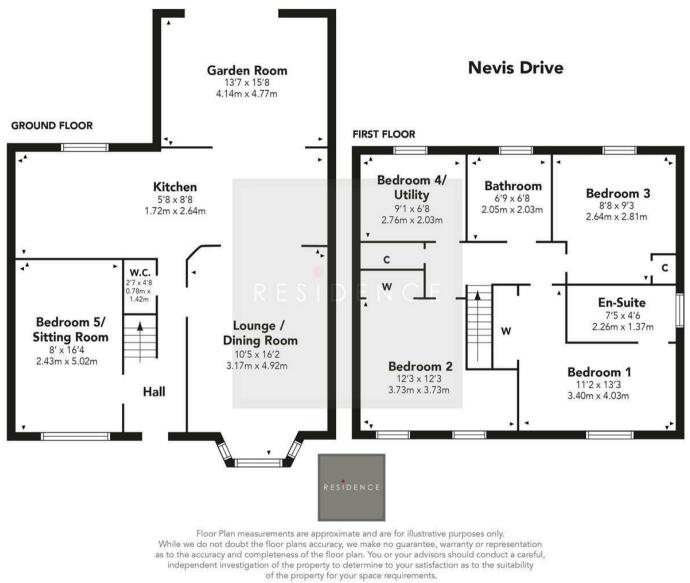

The accommodation is bright, airy and comprises a large reception hall, cloakroom wc, formal bay window lounge/dining room, garden room extension, bedroom five/office garage conversion and dining kitchen. The upper floor features, a large principal bedroom with an impressive en-suite, three further additional bedrooms with one being utilised as a utility room. Compelting the accommodation is the modern three-piece family bathroom.

1442.36 sq ft | EER = C

RESIDENCE

Produced by Plush Plans Ltd

We believe these details to be accurate; however, they do not form any part of a contract. Fixtures and fittings are not included unless specified in the enclosed. Photographs are for general information and it must not be inferred that any item is included for sale with the property. All distances and measurements are approximate. Floorplans may not be to scale and are for illustration purposes only.