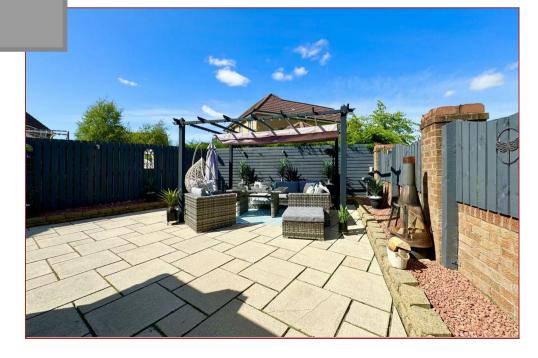

Occupying a great corner plot within the development and enjoying great privacy, the home sits within well-kept gardens with lawn and patio areas and trees. There is a driveway to the front that will comfortably fit two cars.