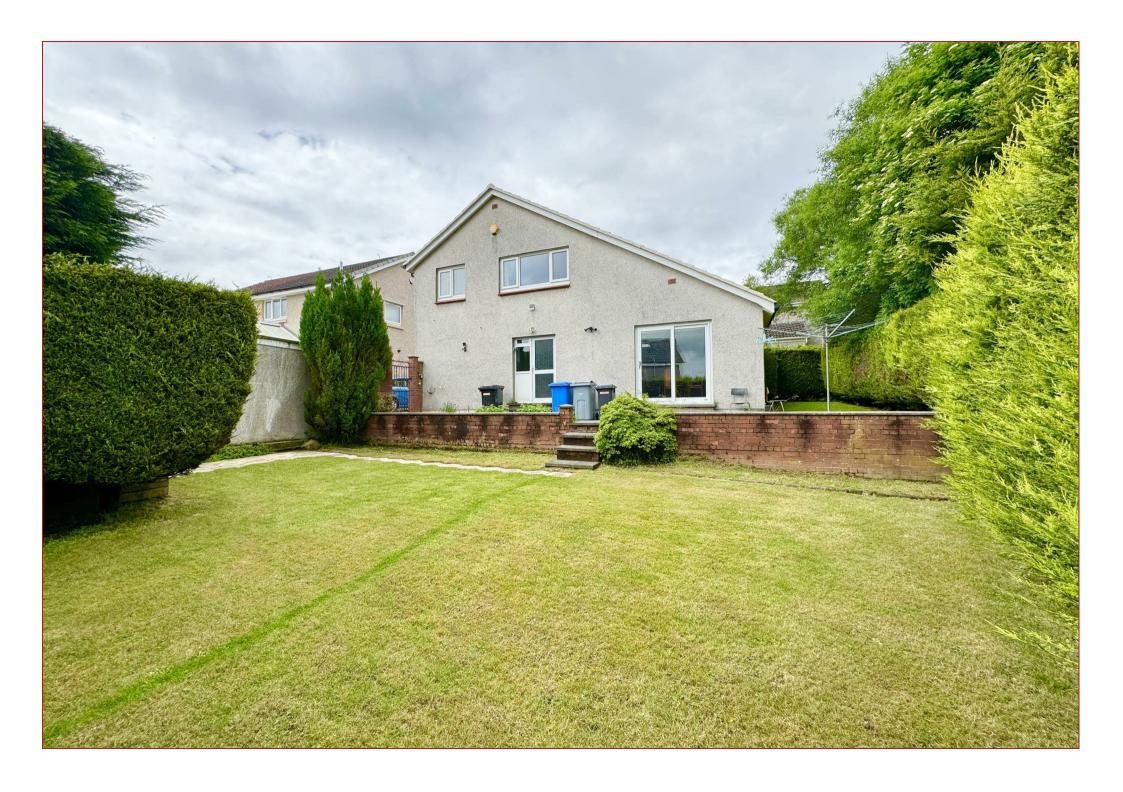

The property occupies an excellent position within established gardens and located at the end of the cul-de-sac.

The accommodation comprises. Reception hallway with staircase to the upper floor level, spacious lounge with dual aspects, formal dining room with access to the mature gardens via patio doors, large dining size kitchen and a further sitting room or double bedroom. On the upper floor are three well proportioned bedrooms with the principal bedroom offering an en-suite shower room, completing the accommodation is the three piece family bathroom.