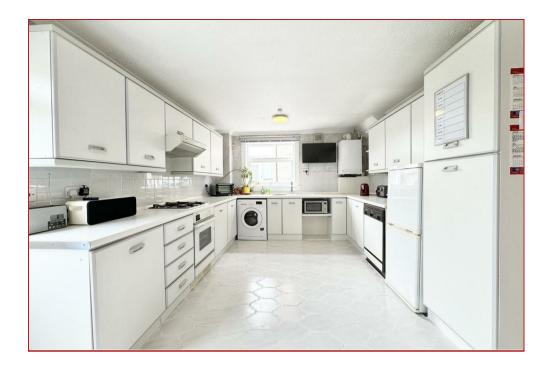

The property occupies an excellent position within established gardens and located at the end of the cul-de-sac.

The accommodation comprises. Reception hallway with staircase to the upper floor level, spacious lounge with dual aspects, formal dining room with access to the mature gardens via patio doors, large dining size kitchen and a further sitting room or double bedroom. On the upper floor are three well proportioned bedrooms with the principal bedroom offering an en-suite shower room, completing the accommodation is the three piece family bathroom.