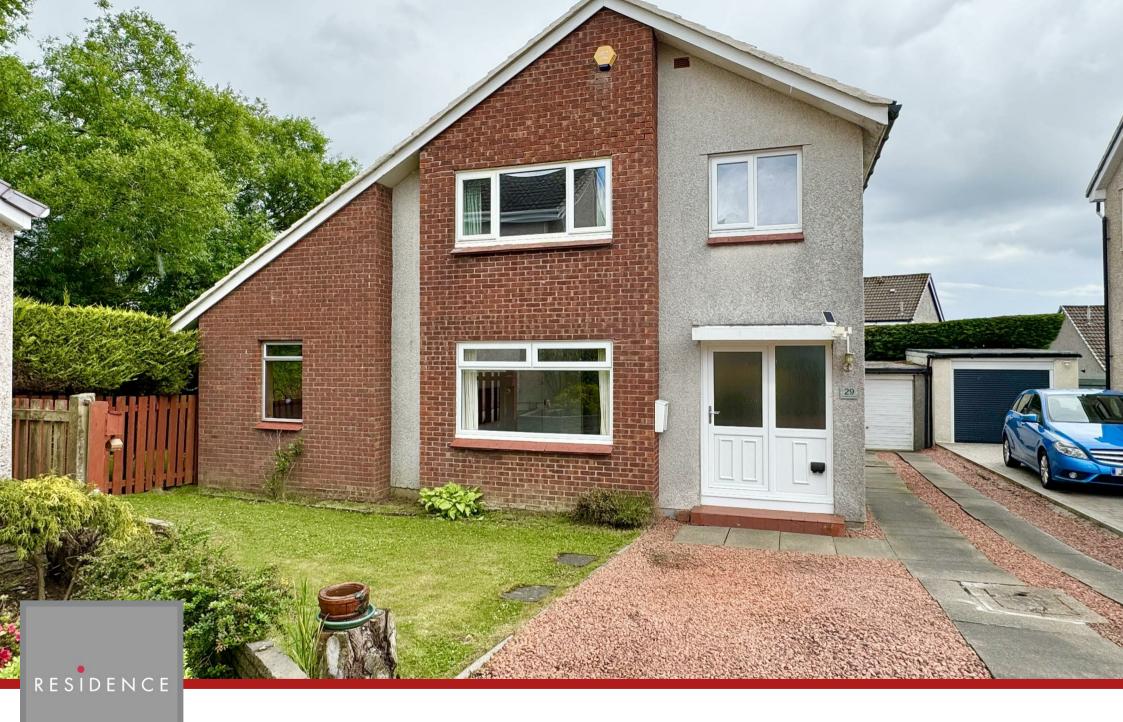

29 Lendalfoot Gardens, Hamilton, ML3 9DW

## 3 Bedrooms | 3 Public Rooms | 2 Bathrooms

Situated within a sought-after residential cul-de-sac, this four bedroomed, professionally extended Wimpey built detached villa offers a well-proportioned layout of apartments which are formed over two levels.

The property occupies an excellent position within established gardens and located at the end of the cul-de-sac.

The accommodation comprises. Reception hallway with staircase to the upper floor level, spacious lounge with dual aspects, formal dining room with access to the mature gardens via patio doors, large dining size kitchen and a further sitting room or double bedroom. On the upper floor are three well proportioned bedrooms with the principal bedroom offering an en-suite shower room, completing the accommodation is the three piece family bathroom.

Features of the home include gas central heating, double glazing, driveway and detached garage.

Early internal viewing is highly advised to appreciate the size of accommodation on offer.

Lendalfoot Gardens is located within the ever popular High Earnock district of Hamilton. Hamilton is home to excellent shopping facilities and sports amenities including golf courses, swimming pools, gymnasiums and parks. There are several highly regarded schools at both primary and secondary level catering for all denominations. The town centre has a variety of restaurants and bars and many familiar high street names can be found at the nearby Regent shopping centre. The town also has excellent main line train and bus links providing direct access to Glasgow city centre and beyond while the nearby M74 motorway provides excellent access to the central belt.