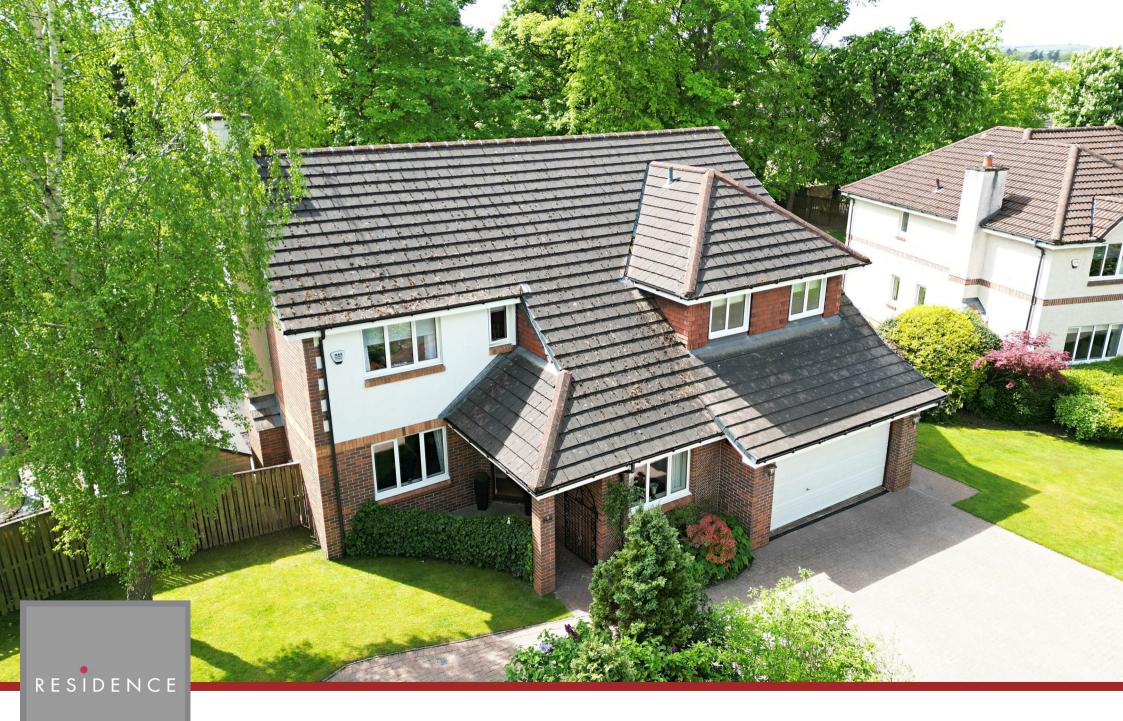

## 5 Bedrooms | 4 Public Rooms | 3 Bathrooms

This beautifully presented and successfully extended 5 bedroom detached villa sits within large gardens on a quiet tree lined avenue.

Millar Grove was built by Cala Homes circa 1999 and remains one of Hamilton's favoured addresses within the town. Its quiet tree lined setting, large plots and convenience to amenities makes it a perfect location whilst the home itself is one of Cala's larger models. It offers excellent family living space. The rooms are spacious, bright and neutrally decorated whilst the bathrooms and en-suite have been overhauled and replaced with modern white suites and luxury tiling. The rear extension has created a larger dining room and a family living room has been added. Additional features include gas central heating, double glazing, a security alarm system and great storage space.

The gardens are mature, beautifully kept and a great size. To the front there is plenty of parking, shrubs and lawn whilst the enclosed rear garden has a large patio, lawn, bedding areas, mature trees and a playhouse. There is excellent space down each side of the house where there is a greenhouse and sheds.