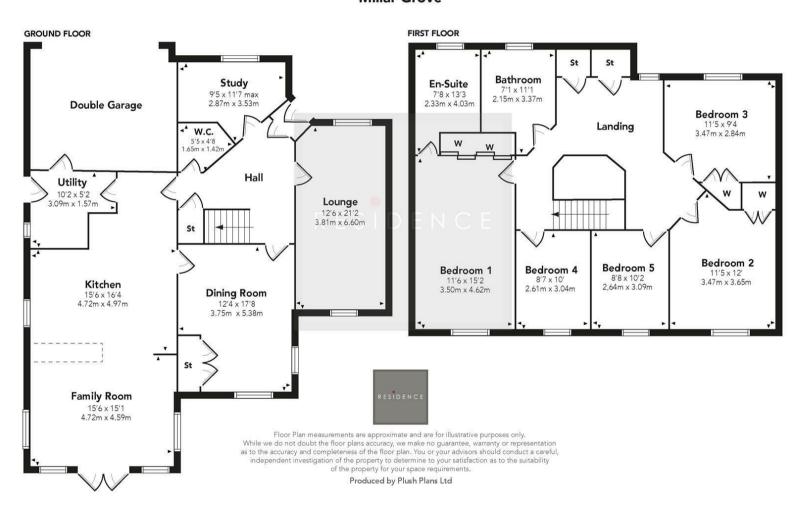

This lovely home offers a great balance of bedroom space and entertainment/living accommodation which comprises galleried reception hall, cloakroom wc, lounge, large dining room, family room, study, modern dining kitchen with a range of integrated appliances, separate utility room, five double bedrooms, master en-suite, a modern family bathroom and integral double garage.