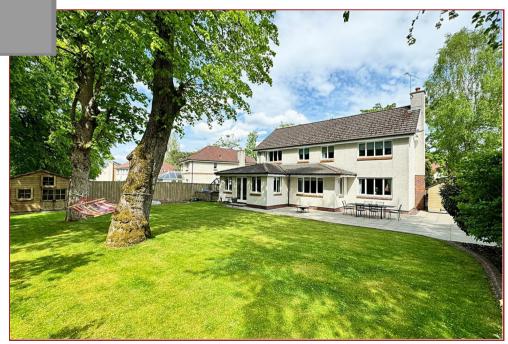

The gardens are mature, beautifully kept and a great size. To the front there is plenty of parking, shrubs and lawn whilst the enclosed rear garden has a large patio, lawn, bedding areas, mature trees and a playhouse. There is excellent space down each side of the house where there is a greenhouse and sheds.