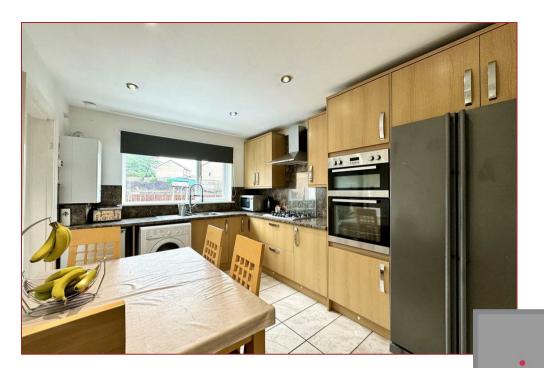

The accommodation comprises; reception hallway with staircase to the upper floor level, spacious lounge/dining room with aspects to both the front and rear, separate family or formal dining room, modern fitted kitchen, rear vestibule and a cloaks/wc. On the upper floor there are 4 bedrooms with master en-suite shower room whilst there is a separate, modern fitted and tiled family bathroom with spa bath.