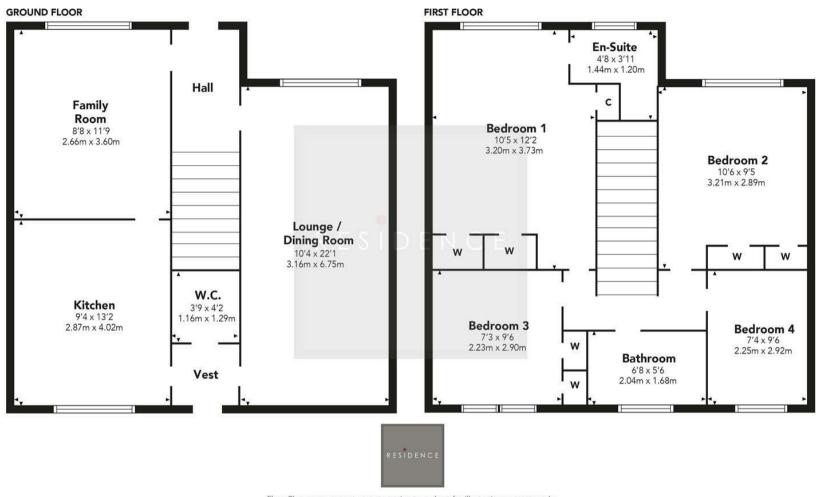

The accommodation comprises; reception hallway with staircase to the upper floor level, spacious lounge/dining room with aspects to both the front and rear, separate family or formal dining room, modern fitted kitchen, rear vestibule and a cloaks/wc. On the upper floor there are 4 bedrooms with master en-suite shower room whilst there is a separate, modern fitted and tiled family bathroom with spa bath.

## **Scotia Gardens**

Floor Plan measurements are approximate and are for illustrative purposes only. While we do not doubt the floor plans accuracy, we make no guarantee, warranty or representation as to the accuracy and completeness of the floor plan. You or your advisors should conduct a careful, independent investigation of the property to determine to your satisfaction as to the suitability of the property for your space requirements.