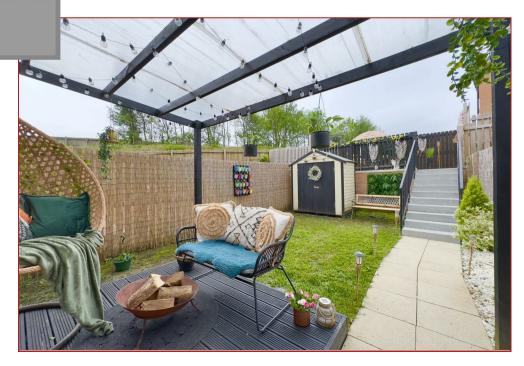

Features of this attractive home include gas fired central heating, double glazing, two Monoblock parking bays and gardens to the rear with fencing, decking, lawn and raised patio area.

Early viewing of this attractive and sure to be popular home is highly advised.