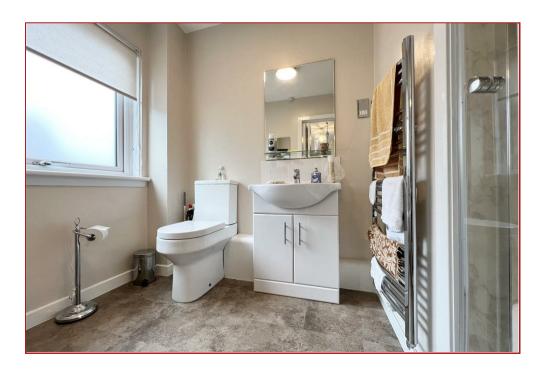

The accommodation comprises an entrance hall, large dining-lounge, spacious oak fronted dining-kitchen with stainless appliances, three bedrooms including master en-suite with walk-in shower, a separate bathroom, as well as an extensive loft area.