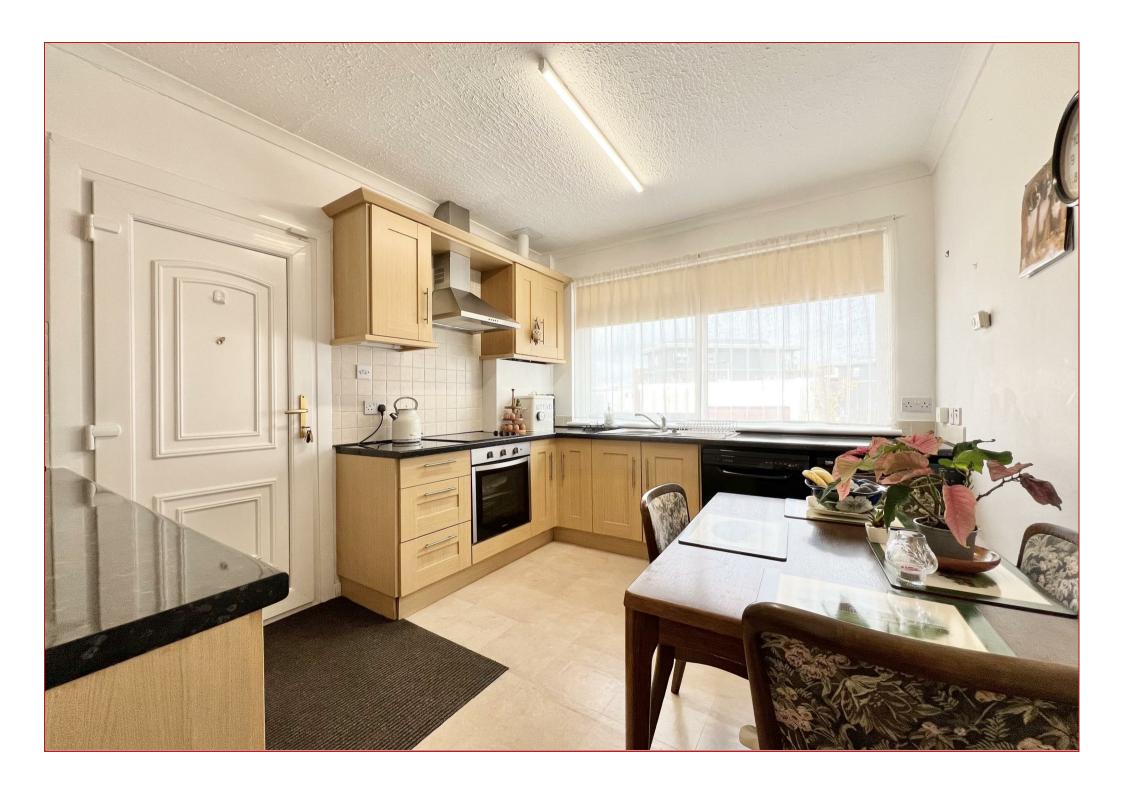

The accommodation comprises an entrance hall, large dining-lounge, spacious oak fronted dining-kitchen with stainless appliances, three bedrooms including master en-suite with walk-in shower, a separate bathroom, as well as an extensive loft area.