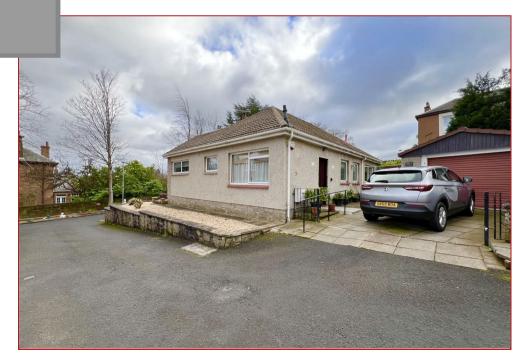

1 Spencerfield Gardens, Hamilton, ML3 7DX

The home sits in an elevated position within Spencerfield Gardens and enjoys neat gardens to the side and front with a variety of specimen shrubs and plants. The rear garden contains a small private courtyard and a driveway leading to a single detached garage.