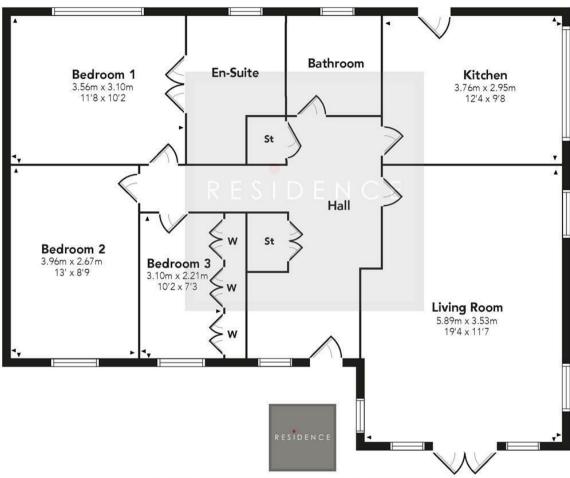

The accommodation comprises an entrance hall, large dining-lounge, spacious oak fronted dining-kitchen with stainless appliances, three bedrooms including master en-suite with walk-in shower, a separate bathroom, as well as an extensive loft area.

## **Spencerfield Gardens**

Floor Plan measurements are approximate and are for illustrative purposes only.

While we do not doubt the floor plans accuracy, we make no guarantee, warranty or representation as to the accuracy and completeness of the floor plan. You or your advisors should conduct a careful, independent investigation of the property to determine to your satisfaction as to the suitability of the property for your space requirements.

Produced by Plush Plans Ltd

We believe these details to be accurate; however, they do not form any part of a contract. Fixtures and fittings are not included unless specified in the enclosed. Photographs are for general information and it must not be inferred that any item is included for sale with the property. All distances and measurements are approximate. Floorplans may not be to scale and are for illustration purposes only.