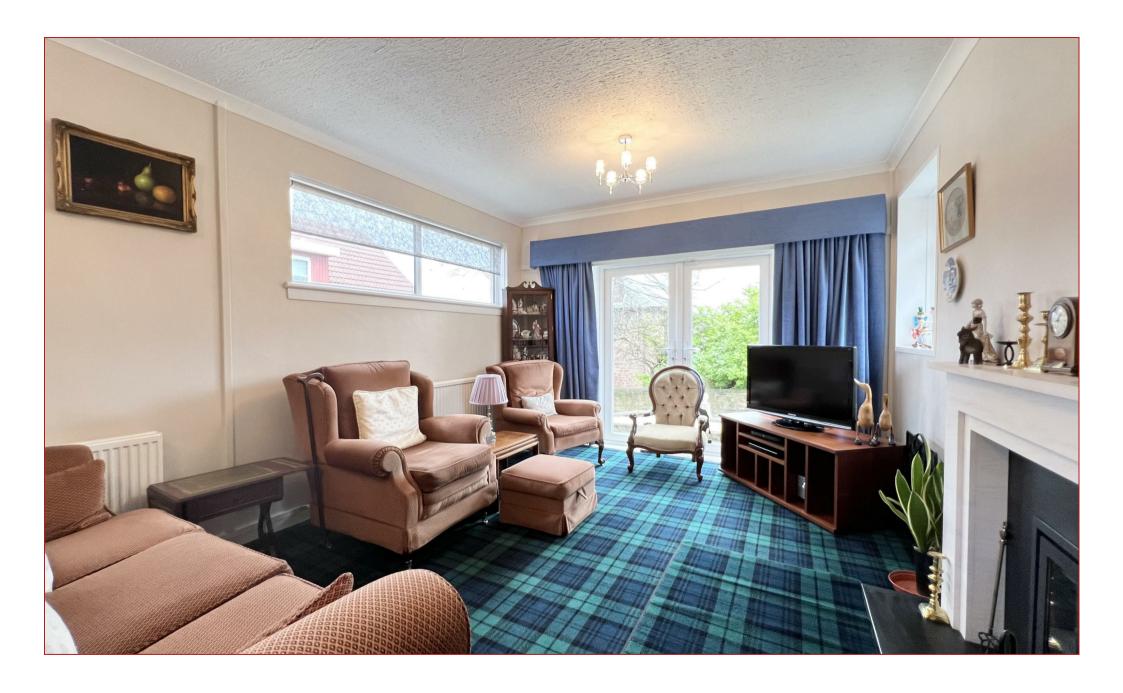

The accommodation is all on one level and has been neutrally decorated throughout. The property also has a system of gas-fired central heating, double glazing and French doors opening to the front garden.

The accommodation comprises an entrance hall, large dining-lounge, spacious oak fronted dining-kitchen with stainless appliances, three bedrooms including master en-suite with walk-in shower, a separate bathroom, as well as an extensive loft area.