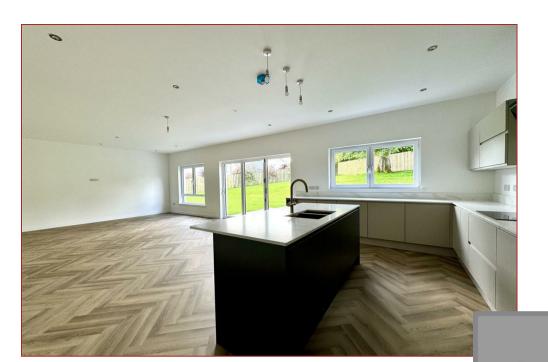

Extending to approx 2,421 sq ft and set amidst private, fenced gardens each home shall have accommodation extending to welcoming entrance hall, large family lounge, fully integrated kitchen/living/dining room, utility room, cloaks/WC & home office. The upper level shall provide 5 sizeable bedrooms with 4 having access to en suite facilities.

There is scope for the potential purchaser to influence interior aspects such as kitchen and bathroom choices and floor coverings throughout (subject to agreed costings).

The surrounding open areas shall be landscaped and bounded by existing mature trees thus enhancing the tranquil appeal of this outstanding development.