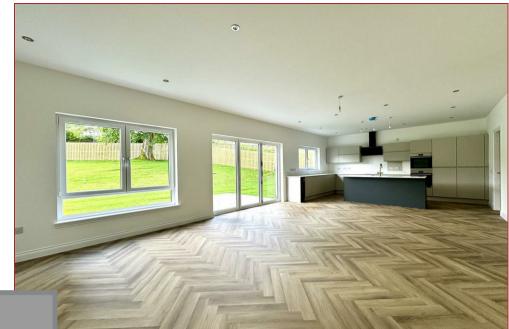

Extending to approx 2,421 sq ft and set amidst private, fenced gardens each home shall have accommodation extending to welcoming entrance hall, large family lounge, fully integrated kitchen/living/dining room, utility room, cloaks/WC & home office. The upper level shall provide 5 sizeable bedrooms with 4 having access to en suite facilities.

There is scope for the potential purchaser to influence interior aspects such as kitchen and bathroom choices and floor coverings throughout (subject to agreed costings).

The surrounding open areas shall be landscaped and bounded by existing mature trees thus enhancing the tranquil appeal of this outstanding development.