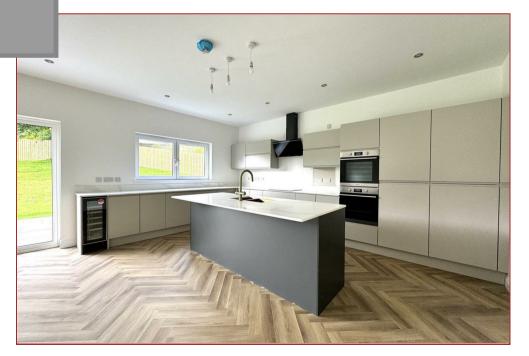

Extending to approx 2,421 sq ft and set amidst private, fenced gardens each home shall have accommodation extending to welcoming entrance hall, large family lounge, fully integrated kitchen/living/dining room, utility room, cloaks/WC & home office. The upper level shall provide 5 sizeable bedrooms with 4 having access to en suite facilities.