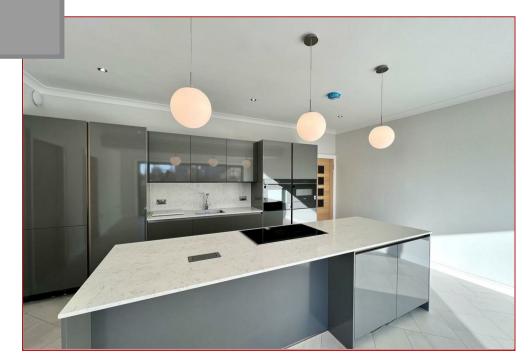

These boutique homes @ "18 By The Pond" will feature bespoke luxury kitchens by Palazzo with appliances by Siemens whilst all bathrooms and ensuites will boast contemporary sanitary ware and ceramic tiling by Porcelanosa and all garages will have electric access doors.

\*Images are for illustration purposes only and final finishes may vary slightly throughout the development.

RESIDENCE

Plot 2

Floor Plan measurements are approximate and are for illustrative purposes only. While we do not doubt the floor plans accuracy, we make no guarantee, warranty or representation as to the accuracy and completeness of the floor plan. You or your advisors should conduct a careful, independent investigation of the property to determine to your satisfaction as to the suitability of the property for your space requirements.