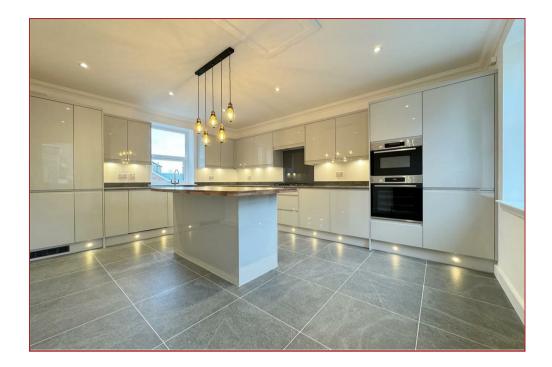

This lovely home has undergone a programme of modernisation which has significantly improved the home and created a great layout with spacious rooms, high ceilings and modern decor. A modern stylish kitchen has been installed which incorporates a range of appliances whilst the bathrooms have been overhauled and replaced with modern luxury sanitary ware and tiling. Two new en-suites have been created whilst additional features include a modern gas central heating system, UPVC double glazing and overhauled modern roof.

The accommodation comprises reception hall, lounge, dining room, sitting room, spacious modern kitchen, four bedrooms, 2 x en-suites, a shower room and a family bathroom. To the rear of the property is a large outbuild/garage.