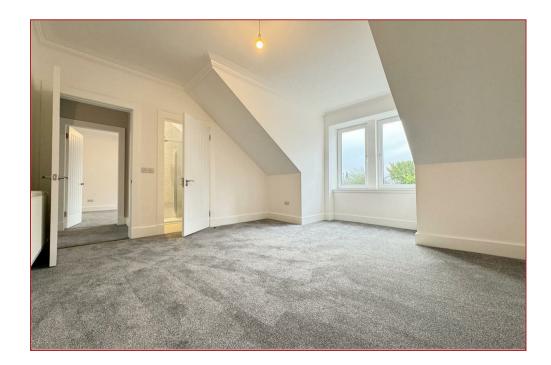

This lovely home has undergone a programme of modernisation which has significantly improved the home and created a great layout with spacious rooms, high ceilings and modern decor. A modern stylish kitchen has been installed which incorporates a range of appliances whilst the bathrooms have been overhauled and replaced with modern luxury sanitary ware and tiling. Two new en-suites have been created whilst additional features include a modern gas central heating system, UPVC double glazing and overhauled modern roof.

The accommodation comprises reception hall, lounge, dining room, sitting room, spacious modern kitchen, four bedrooms, 2 x en-suites, a shower room and a family bathroom. To the rear of the property is a large outbuild/garage.