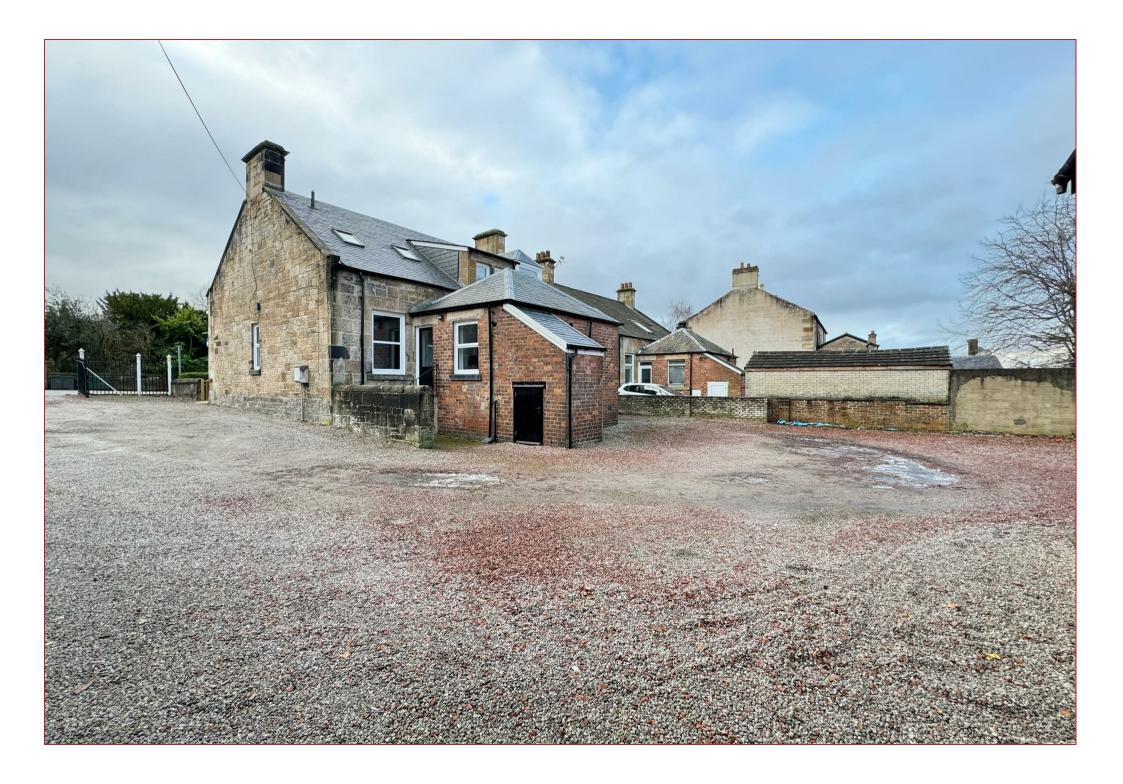

## 4 Bedrooms | 3 Public Rooms | 4 Bathrooms

An exceptionally well finished and successfully modernised stone fronted detached villa which is set within large grounds and has spacious and versatile family living space.

To the front of the house is a small low maintenance garden whilst the side driveway is shared the option is there to make into a private driveway and leads to a private courtyard and large 40 x 30 ft garage/outbuilding.