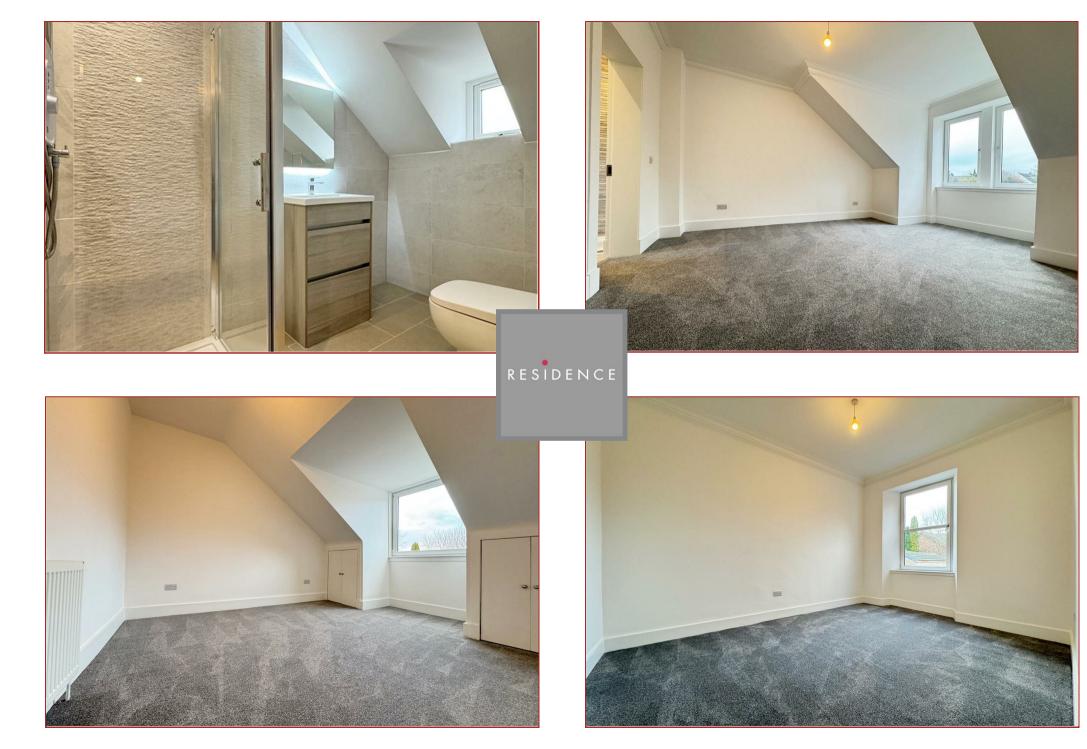

This lovely home has undergone a programme of modernisation which has significantly improved the home and created a great layout with spacious rooms, high ceilings and modern decor. A modern stylish kitchen has been installed which incorporates a range of appliances whilst the bathrooms have been overhauled and replaced with modern luxury sanitary ware and tiling. Two new en-suites have been created whilst additional features include a modern gas central heating system, UPVC double glazing and overhauled modern roof.

The accommodation comprises reception hall, lounge, dining room, sitting room, spacious modern kitchen, four bedrooms, 2 x en-suites, a shower room and a family bathroom. To the rear of the property is a large outbuild/garage.