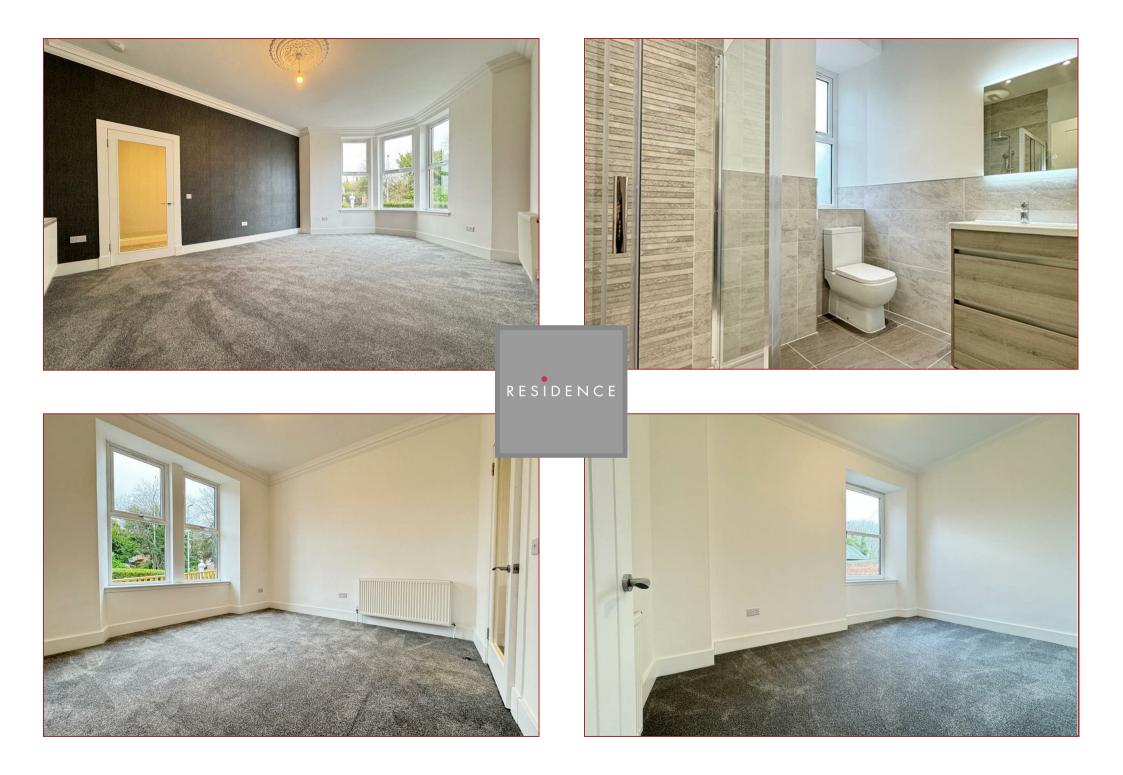

This lovely home has undergone a programme of modernisation which has significantly improved the home and created a great layout with spacious rooms, high ceilings and modern decor. A modern stylish kitchen has been installed which incorporates a range of appliances whilst the bathrooms have been overhauled and replaced with modern luxury sanitary ware and tiling. Two new en-suites have been created whilst additional features include a modern gas central heating system, UPVC double glazing and overhauled modern roof.

The accommodation comprises reception hall, lounge, dining room, sitting room, spacious modern kitchen, four bedrooms, 2 x en-suites, a shower room and a family bathroom. To the rear of the property is a large outbuild/garage.