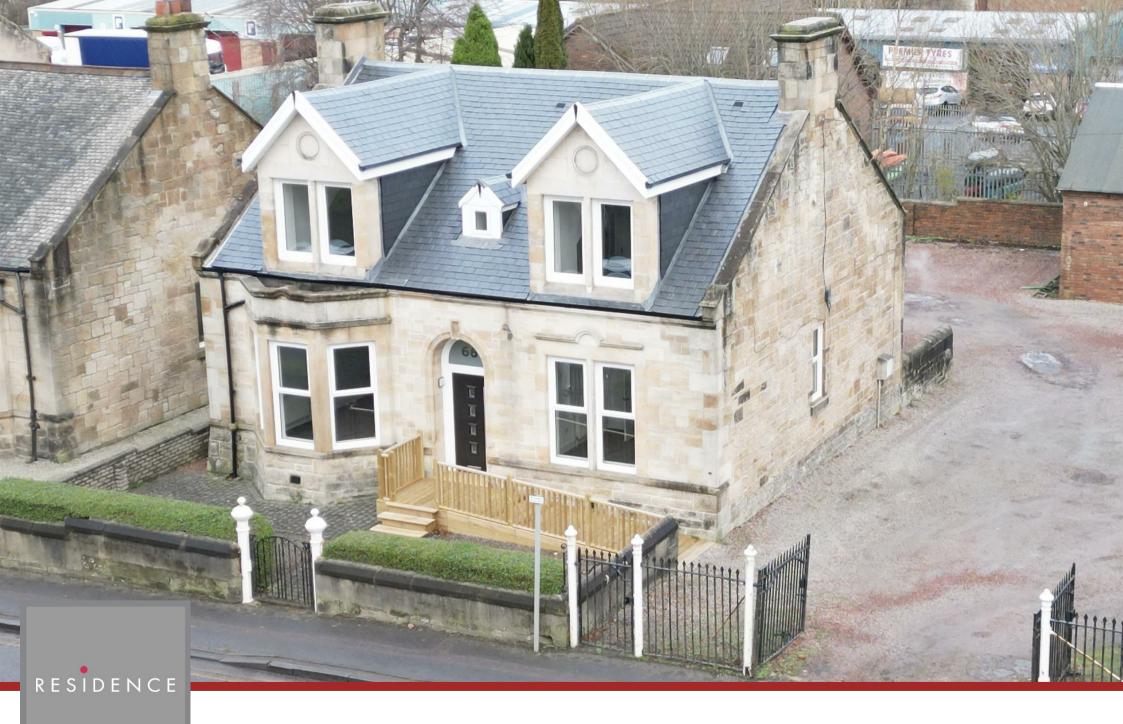

## 4 Bedrooms | 3 Public Rooms | 4 Bathrooms

An exceptionally well finished and successfully modernised stone fronted detached villa which is set within large grounds and has spacious and versatile family living space.

This lovely home has undergone a programme of modernisation which has significantly improved the home and created a great layout with spacious rooms, high ceilings and modern decor. A modern stylish kitchen has been installed which incorporates a range of appliances whilst the bathrooms have been overhauled and replaced with modern luxury sanitary ware and tiling. Two new en-suites have been created whilst additional features include a modern gas central heating system, UPVC double glazing and overhauled modern roof.

The accommodation comprises reception hall, lounge, dining room, sitting room, spacious modern kitchen, four bedrooms, 2 x en-suites, a shower room and a family bathroom. To the rear of the property is a large outbuild/garage.

To the front of the house is a small low maintenance garden whilst the side driveway is shared the option is there to make into a private driveway and leads to a private courtyard and large 40 x 30 ft garage/outbuilding.