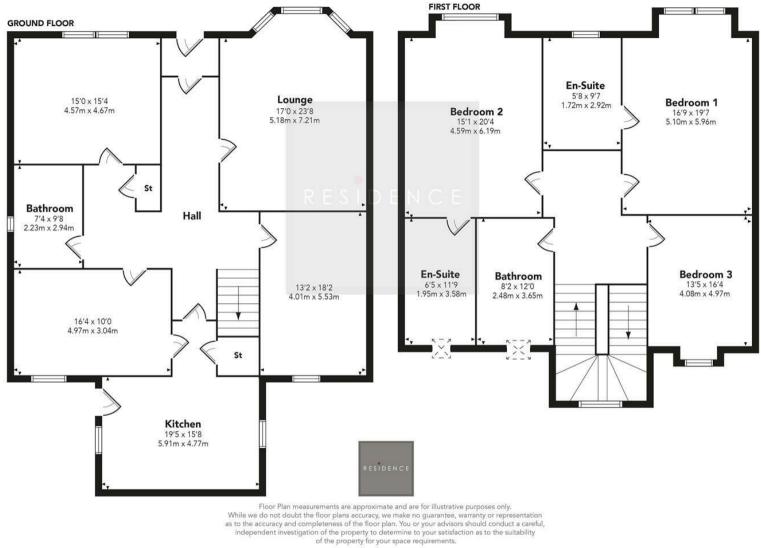

The accommodation comprises reception hall, lounge, dining room, sitting room, spacious modern kitchen, four bedrooms, 2 x en-suites, a shower room and a family bathroom. To the rear of the property is a large outbuild/garage.

**Burnbank Road** 

Produced by Plush Plans Ltd

We believe these details to be accurate; however, they do not form any part of a contract. Fixtures and fittings are not included unless specified in the enclosed. Photographs are for general information and it must not be inferred that any item is included for sale with the property. All distances and measurements are approximate. Floorplans may not be to scale and are for illustration purposes only.