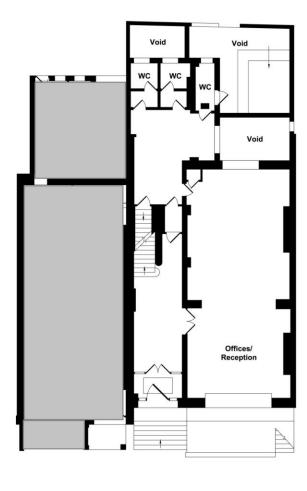

#### **ACCOMMODATION**

| Ground Floor | 1,147 sq.ft. | 106.56 sq.m. |
|--------------|--------------|--------------|
| First Floor  | 1,573 sq.ft. | 146.13 sq.m. |
| Second Floor | 1,542 sq.ft. | 143.25 sq.m. |
| Third Floor  | 1,577 sq.ft. | 146.50 sq.m. |

## Upper Floors, 18-20 The Parade, Royal Leamington Spa, Warwickshire, CV32 4DW

Ground Floor