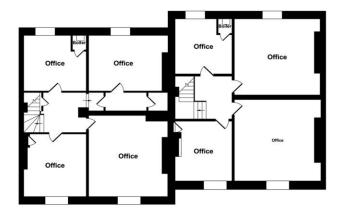

First Floor Offices Second Floor Offices Third Floor Offices

#### **ACCOMMODATION**

| Ground Floor | 1,147 sq.ft. | 106.56 sq.m. |
|--------------|--------------|--------------|
| First Floor  | 1,573 sq.ft. | 146.13 sq.m. |
| Second Floor | 1,542 sq.ft. | 143.25 sq.m. |
| Third Floor  | 1,577 sq.ft. | 146.50 sq.m. |