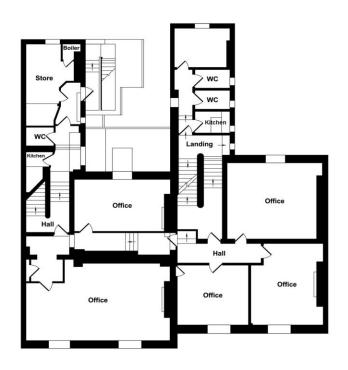

## Upper Floors, 18-20 The Parade, Royal Leamington Spa, Warwickshire, CV32 4DW

Ground Floor

#### **ACCOMMODATION**

| Ground Floor | 1,147 sq.ft. | 106.56 sq.m. |
|--------------|--------------|--------------|
| First Floor  | 1,573 sq.ft. | 146.13 sq.m. |
| Second Floor | 1,542 sq.ft. | 143.25 sq.m. |
| Third Floor  | 1,577 sq.ft. | 146.50 sq.m. |