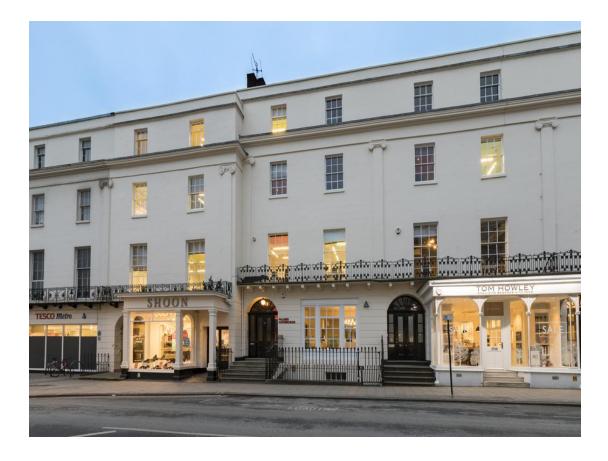

# Peter Clarke

Upper Floors, 18-20 The Parade,
Royal Leamington Spa, Warwickshire, CV32 4DW

**Substantial Grade II Listed Town Centre Building** 

For Sale (may let)
Freehold Offices offered with vacant possession

### Upper Floors, 18-20 The Parade, Royal Leamington Spa, Warwickshire, CV32 4DW

18-20 The Parade is situated at the northern end of The Parade, which is one of the prime retail locations in Leamington Spa. Nearby occupiers include McDonalds, Tesco and Caffé Nero.

#### **DESCRIPTION**

An impressive and substantial Grade II Listed Regency building with accommodation arranged over floor floors. The property, which is offered with vacant possession, comprises offices with upper ground floor reception and entrance offering well-presented, character accommodation throughout. There are two internal staircases with ancillary accommodation and WCs to the rear, including a private car parking providing eleven spaces.