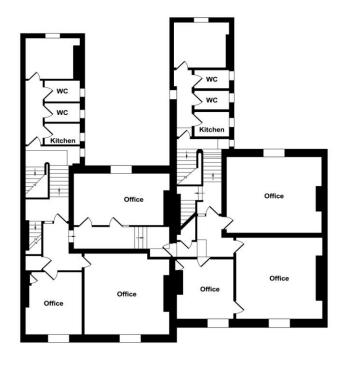

First Floor Offices Second Floor Offices Third Floor Offices

#### **ACCOMMODATION**

| Ground Floor | 1,147 sq.ft. | 106.56 sq.m. |
|--------------|--------------|--------------|
| First Floor  | 1,573 sq.ft. | 146.13 sq.m. |
| Second Floor | 1,542 sq.ft. | 143.25 sq.m. |
| Third Floor  | 1,577 sq.ft. | 146.50 sq.m. |