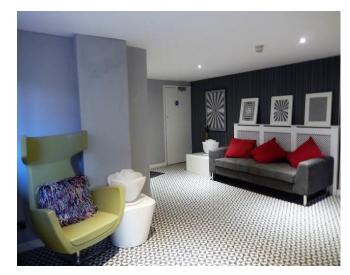

#### No. 18 - Basement Hairdressing Salon

| Hairdressing Salon   | 877 sq ft | 81.47 sq m |
|----------------------|-----------|------------|
| Rear Staff/Kitchen   | 72 sq ft  | 6.68 sq m  |
| Approx. Net Internal |           |            |
| Area                 | 949 sq ft | 88.16 sq m |
|                      |           |            |