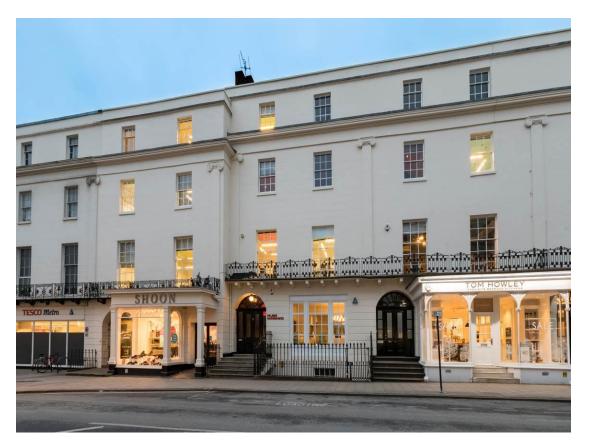

## Peter Clarke

18-20 The Parade

Royal Leamington Spa, Warwickshire, CV32 4DW

**Substantial Grade II Listed Town Centre Building** 

### 18-20 The Parade, Leamington Spa, Warwickshire, CV32 4DW

18-20 The Parade is situated at the northern end of The Parade, which is one of the prime retail locations in Leamington Spa. Nearby occupiers include McDonalds, Tesco and Caffé Nero.

#### DESCRIPTION

An impressive and substantial Grade II Listed Regency building with accommodation arranged over five floors, including basement. The property, which is offered with vacant possession, includes a lock-up ground floor retail unit together with its own basement, a basement hairdressing salon and office accommodation situated on ground, first, second and third floors. There are two internal staircases with ancillary accommodation and WCs to the rear, including a private car park providing eleven spaces.