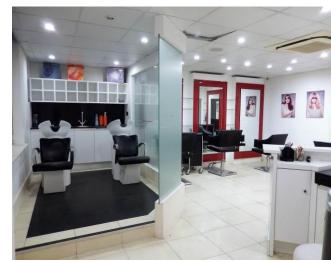

#### No. 18 - Basement Hairdressing Salon

| Hairdressing Salon   | 877 sq ft | 81.47 sq m |
|----------------------|-----------|------------|
| Rear Staff/Kitchen   | 72 sq ft  | 6.68 sq m  |
| Approx. Net Internal |           |            |
| Area                 | 949 sq ft | 88.16 sq m |
|                      |           |            |