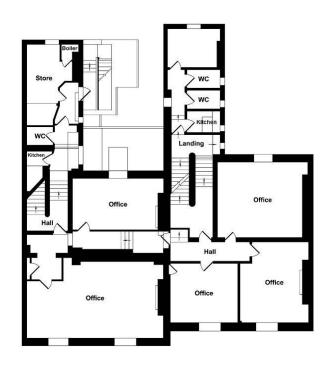

#### 18-20 Parade - Offices

| Internal Floor Area | 5.839 sa ft | 542.44 sa m |
|---------------------|-------------|-------------|
| Total Approx. Net   |             |             |
| Third Floor         | 1,577 sq ft | 146.50 sq m |
| Second Floor        | 1,542 sq ft | 143.25 sq m |
| First Floor         | 1,573 sq ft | 146.13 sq m |
| Ground Floor        | 1,147 sq ft | 106.56 sq m |
|                     |             |             |

#### DISCLAIMER

First Floor Offices Second Floor Offices Third Floor Offices