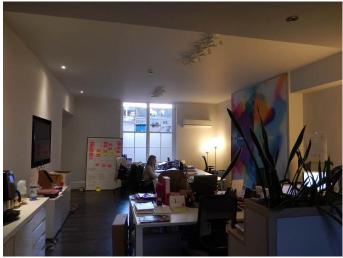

#### 18-20 Parade - Offices

| Internal Floor Area | 5.839 sa ft | 542.44 sa m |
|---------------------|-------------|-------------|
| Total Approx. Net   |             |             |
| Third Floor         | 1,577 sq ft | 146.50 sq m |
| Second Floor        | 1,542 sq ft | 143.25 sq m |
| First Floor         | 1,573 sq ft | 146.13 sq m |
| Ground Floor        | 1,147 sq ft | 106.56 sq m |
|                     |             |             |