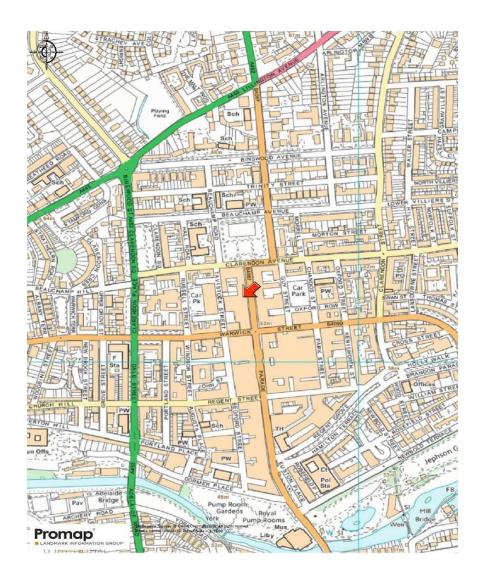

#### **LOCATION**

Leamington Spa is a thriving Spa town offering excellent shopping, sporting, cultural, social and recreational facilities. It is within easy reach of many of the industrial and commercial centres of the Midlands as well as the M40 motorway and surrounding train stations providing good access to London. Stratford-Upon-Avon and the Cotswolds are close to hand.

18-20 The Parade is situated at the northern end of The Parade, which is one of the prime retail locations in Leamington Spa. Nearby occupiers include McDonalds, Tesco and Caffé Nero.