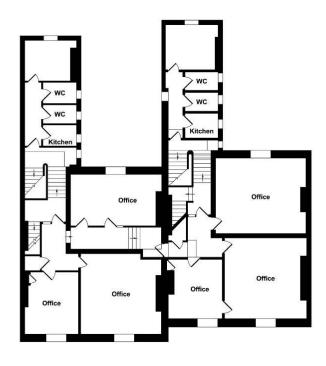

#### 18-20 Parade - Offices

| Internal Floor Area | 5.839 sa ft | 542.44 sa m |
|---------------------|-------------|-------------|
| Total Approx. Net   |             |             |
| Third Floor         | 1,577 sq ft | 146.50 sq m |
| Second Floor        | 1,542 sq ft | 143.25 sq m |
| First Floor         | 1,573 sq ft | 146.13 sq m |
| Ground Floor        | 1,147 sq ft | 106.56 sq m |
|                     |             |             |

#### DISCLAIMER

First Floor Offices Second Floor Offices Third Floor Offices