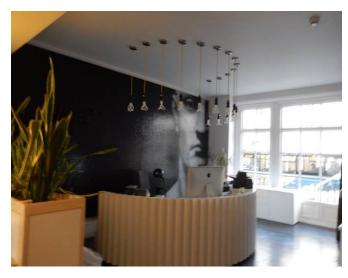

#### No. 18 - Basement Hairdressing Salon

| Hairdressing Salon   | 877 sq ft | 81.47 sq m |
|----------------------|-----------|------------|
| Rear Staff/Kitchen   | 72 sq ft  | 6.68 sq m  |
| Approx. Net Internal |           |            |
| Area                 | 949 sq ft | 88.16 sq m |
|                      |           |            |