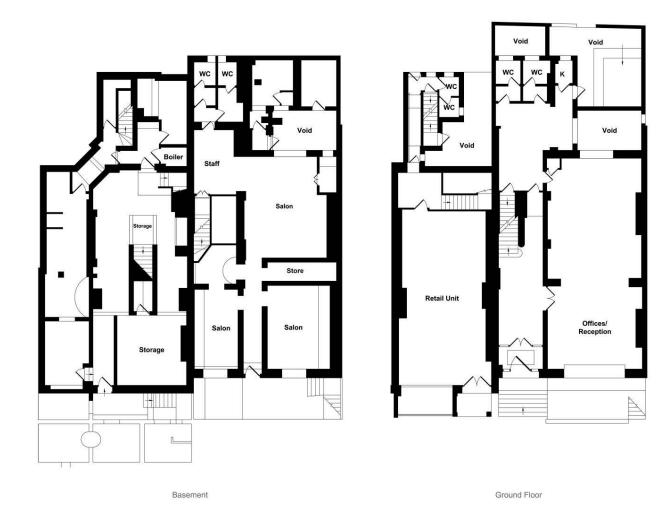

#### DESCRIPTION

An impressive and substantial Grade II Listed Regency building with accommodation arranged over five floors, including basement. The property, which is offered with vacant possession, includes a lock-up ground floor retail unit together with its own basement, a basement hairdressing salon and office accommodation situated on ground, first, second and third floors. There are two internal staircases with ancillary accommodation and WCs to the rear, including a private car park providing eleven spaces.

#### **ACCOMMODATION**

#### No. 20 – Ground Floor Shop

| Internal Width         | 18'10" (max) |             |
|------------------------|--------------|-------------|
| Retail Depth           | 34'10"       |             |
| Retail Unit with front | 679 sq ft    | 63.08 sq m  |
| glazed display bay     |              |             |
| Rear Amenity Area      | 64 sq ft     | 5.94 sq m   |
| Basement               | 1,002 sq ft  | 93.08 sq m  |
| Staff Kitchen          | 128 sq ft    | 11.89 sq m  |
| Approx. Net Internal   |              |             |
| Area                   | 1,873 sq ft  | 173.99 sq m |

#### No. 18 - Basement Hairdressing Salon

| Hairdressing Salon   | 877 sq ft | 81.47 sq m |
|----------------------|-----------|------------|
| Rear Staff/Kitchen   | 72 sq ft  | 6.68 sq m  |
| Approx. Net Internal |           |            |
| Area                 | 949 sq ft | 88.16 sq m |
|                      |           |            |

#### 18-20 Parade - Offices

| Internal Floor Area | 5.839 sa ft | 542.44 sa m |
|---------------------|-------------|-------------|
| Total Approx. Net   |             |             |
| Third Floor         | 1,577 sq ft | 146.50 sq m |
| Second Floor        | 1,542 sq ft | 143.25 sq m |
| First Floor         | 1,573 sq ft | 146.13 sq m |
| Ground Floor        | 1,147 sq ft | 106.56 sq m |
|                     |             |             |