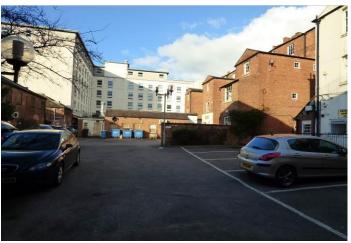

#### **CAR PARK**

The property includes a rear car park, which is currently marked out for eleven spaces, together with the vehicular right of way to the rear.

#### **TERMS**

The property is offered for sale Freehold with vacant possession. The rear car park will benefit from a vehicular right of way to Tavistock Street.