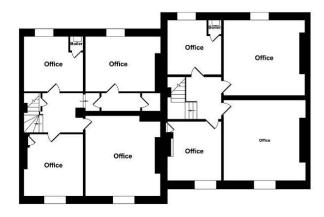

#### 18-20 Parade - Offices

| Internal Floor Area | 5.839 sa ft | 542.44 sa m |
|---------------------|-------------|-------------|
| Total Approx. Net   |             |             |
| Third Floor         | 1,577 sq ft | 146.50 sq m |
| Second Floor        | 1,542 sq ft | 143.25 sq m |
| First Floor         | 1,573 sq ft | 146.13 sq m |
| Ground Floor        | 1,147 sq ft | 106.56 sq m |
|                     |             |             |

#### DISCLAIMER

First Floor Offices Second Floor Offices Third Floor Offices