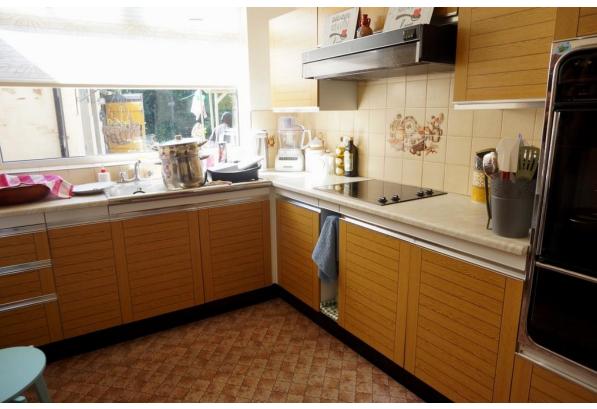

## Henley Charles

- Spacious Traditional Semi-Dethatched
- 3 Good Size Bedrooms
- Accompanied By A Family Bathroom
- 2 Large Reception Rooms
- Fitted Kitchen & Utility Room
- Double Glazing & Central Heating
- EPC Rating: D