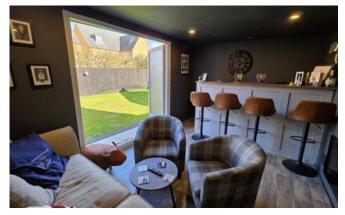

## Outdoor Bar (The Duke)

2.76m x 4.76m (9'1" x 15'7")

Named 'The Duke' and built by the current owners, the ideal setting for outdoor living or easily to be used as a home office, with insulated walls, multiple power sockets, electric heater and french doors on to garden.