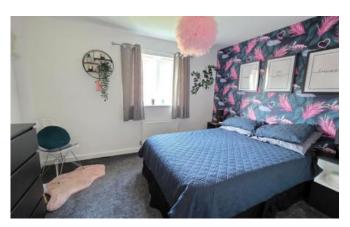

# Bedroom One

3.73m x 3.13m (12'2" x 10'4")

With TV point, window to rear aspect, radiator. and opening to;

#### Dressing Area 1.74m x 3.13m (5'8" x 10'4")

Wit built in wardrobes, window to front aspect and radiator.

## En Suite

Three piece suite comprising mains fed shower, hand wash basin, low level wc , radiator, window to front aspect and extractor fan.