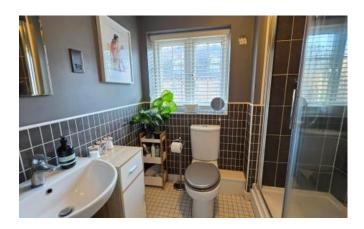

## Family Bathroom

Four piece bathroom comprising paneled bath with separate mains fed shower, hand wash basin, low level wc, window to side aspect and radiator.