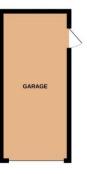

## Garage

#### 5.33m x 2.66m (17'6" x 8'8")

With up and over garage door, personnel door to garage, electric and lighting