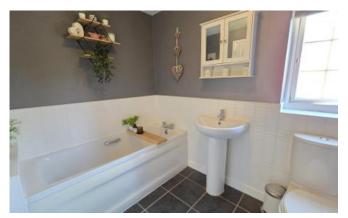

## Family Bathroom

Four piece bathroom comprising paneled bath with separate mains fed shower, hand wash basin, low level wc, window to side aspect and radiator.