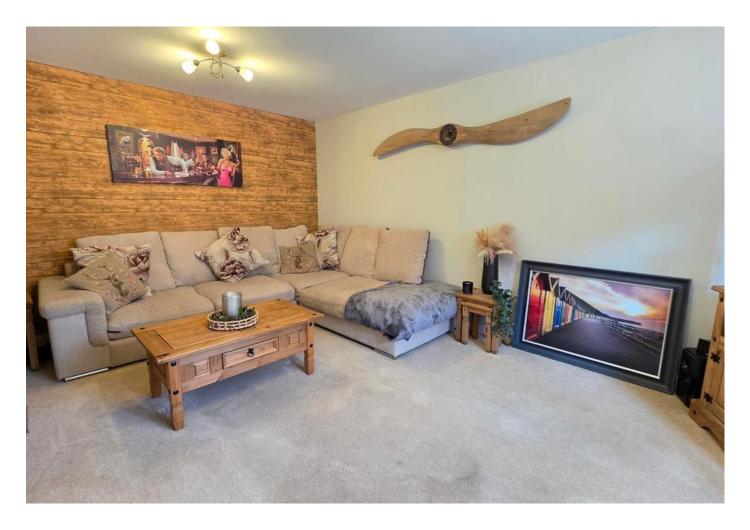

#### Lounge

#### 4.83m x 3.33m (15'10" x 10'11")

With bay window to front aspect, TV and BT Point and radiator.