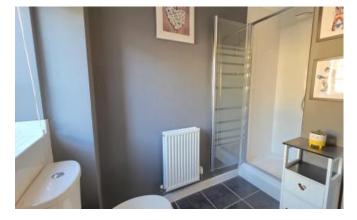

## Family Bathroom

Four piece bathroom comprising paneled bath with separate mains fed shower, hand wash basin, low level wc, window to side aspect and radiator.