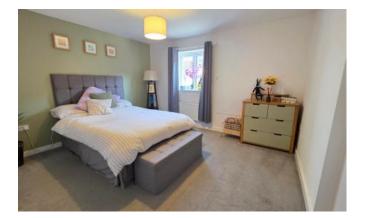

#### Bedroom Two 3.29m x 3.7m (10'10" x 12'1") With window to front aspect and radiator.

Bedroom Three 2.83m x 3.41m (9'4" x 11'2") With window to rear aspect and radiator.

#### Bedroom Four 3.28m x 2.38m (10'10" x 7'10") With window to rear aspect and radiator.