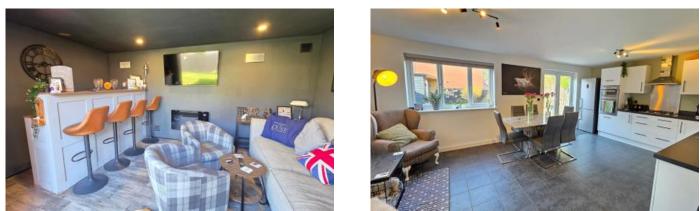

## Kitchen Diner

#### 4.33m x 5.89m (14'2" x 19'4")

With a range of base and eye level units with work surface over, one and a half sink with extendable mixer, integrated eye level double oven, four ring has hob with extractor hood over, space for freestanding fridge freezer, large cupboard with space and plumbing for washing machine and space for tumble dryer, continued tiled flooring from Entrance Hall, space for large dining table and separate seating area, french doors to rear garden, windows to rear and side aspects and radiator.

## Outdoor Bar (The Duke)

2.76m x 4.76m (9'1" x 15'7")

Named 'The Duke' and built by the current owners, the ideal setting for outdoor living or easily to be used as a home office, with insulated walls, multiple power sockets, electric heater and french doors on to garden.