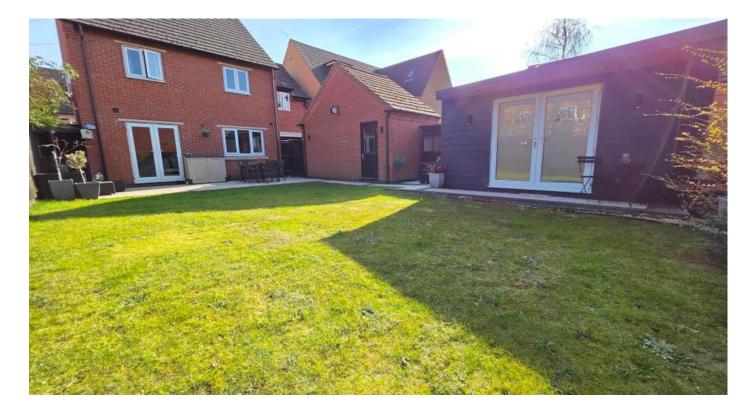

#### Outside

The front of the property if of low maintenance with a small area laid to shrubbery with pathway to front entrance, to the side is a large driveway providing parking for three vehicles leading to single garage and side access to rear garden.

The rear garden is a particular feature of the property and the perfect setting for outdoor living, with a generous sized patio area from the Kitchen Diner, with pathway leading to side access to garage, a timber shed and latterly access to 'The Duke'. Further laid to lawn with decorative borders and shrubbery, outside tap and lighting with timber fence surround.