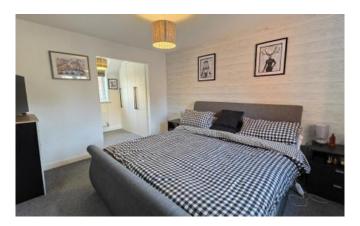

# Bedroom One

3.73m x 3.13m (12'2" x 10'4")

With TV point, window to rear aspect, radiator. and opening to;

#### Dressing Area 1.74m x 3.13m (5'8" x 10'4")

Wit built in wardrobes, window to front aspect and radiator.