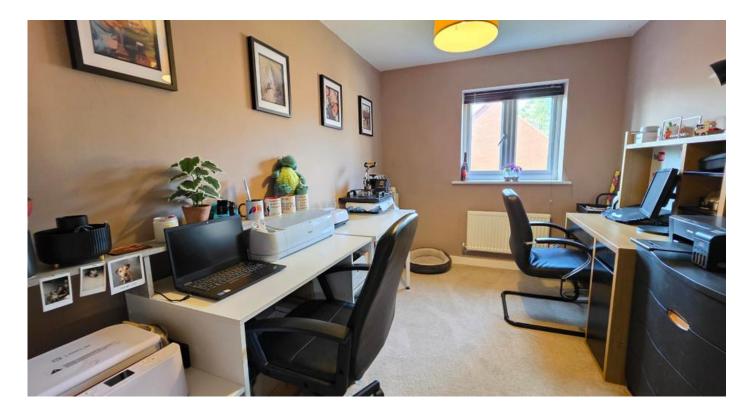

#### Bedroom Two 3.29m x 3.7m (10'10" x 12'1") With window to front aspect and radiator.

Bedroom Three 2.83m x 3.41m (9'4" x 11'2") With window to rear aspect and radiator.

#### Bedroom Four 3.28m x 2.38m (10'10" x 7'10") With window to rear aspect and radiator.