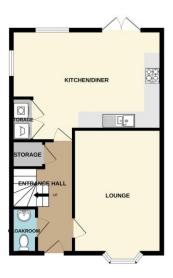

# Floorplan

GROUND FLOOR 558 sq.ft. (51.8 sq.m.) approx.

15T FLOOR 747 sq.ft. (69.4 sq.m.) approx.

BEDROOM 4

-

ENSUIT

TORAC

BEDROOM 3

BEDROOM 2

BATHROOM

2ND FLOOR 297 sq.ft. (27.6 sq.m.) approx.

TOTAL FLOOR AREA: 1603 sg.ft. (148.9 sg.m.) approx. White very attempt has been made to ensure the accuracy of the Booplan contained here, measurements of doors, windows, crooss and any carber lines are approximate and on responsibility is taken for any error, omission or mis-statement. This plan is for illustrative purposes only and should be used as such by any prospective purchaser. The services, systems and applications: shown have not been tested and no guarantee as to their operability or efficiency can be given. Made with Metrow. C2025

BEDROOM 1

DRESSING ROOM