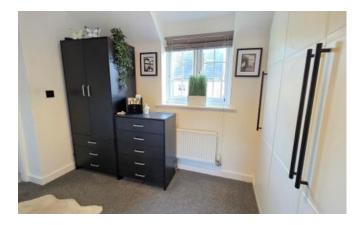

#### Dressing Area 1.74m x 3.13m (5'8" x 10'4")

Wit built in wardrobes, window to front aspect and radiator.

#### Bedroom Two 3.29m x 3.7m (10'10" x 12'1") With window to front aspect and radiator.

Bedroom Three 2.83m x 3.41m (9'4" x 11'2") With window to rear aspect and radiator.

#### Bedroom Four 3.28m x 2.38m (10'10" x 7'10") With window to rear aspect and radiator.