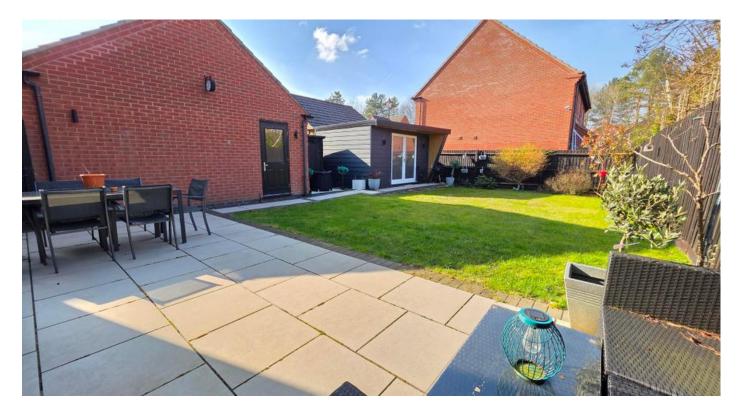

#### Outside

The front of the property if of low maintenance with a small area laid to shrubbery with pathway to front entrance, to the side is a large driveway providing parking for three vehicles leading to single garage and side access to rear garden.

The rear garden is a particular feature of the property and the perfect setting for outdoor living, with a generous sized patio area from the Kitchen Diner, with pathway leading to side access to garage, a timber shed and latterly access to 'The Duke'. Further laid to lawn with decorative borders and shrubbery, outside tap and lighting with timber fence surround.