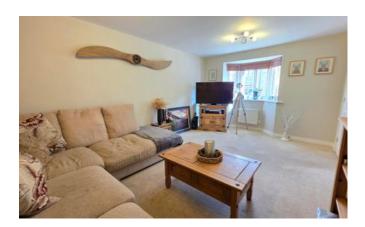

#### Lounge

#### 4.83m x 3.33m (15'10" x 10'11")

With bay window to front aspect, TV and BT Point and radiator.