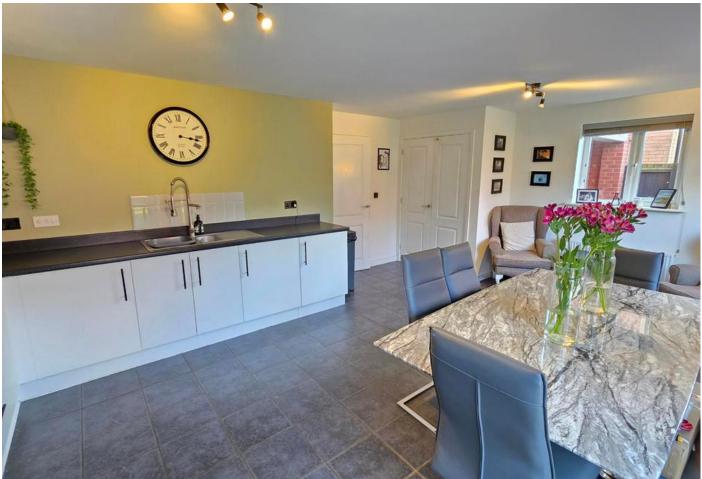

## Kitchen Diner

#### 4.33m x 5.89m (14'2" x 19'4")

With a range of base and eye level units with work surface over, one and a half sink with extendable mixer, integrated eye level double oven, four ring has hob with extractor hood over, space for freestanding fridge freezer, large cupboard with space and plumbing for washing machine and space for tumble dryer, continued tiled flooring from Entrance Hall, space for large dining table and separate seating area, french doors to rear garden, windows to rear and side aspects and radiator.