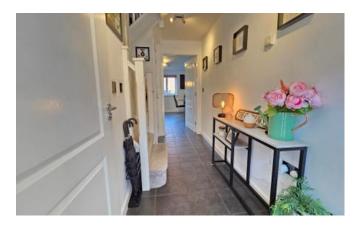

## **Entrance Hall**

With part glazed door to front entrance, stairs leading to 1st floor with storage cupboard under, tiled flooring and radiator.