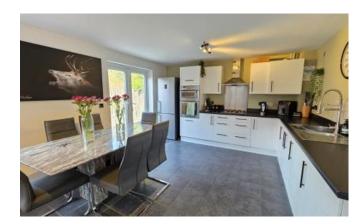

## Kitchen Diner

#### 4.33m x 5.89m (14'2" x 19'4")

With a range of base and eye level units with work surface over, one and a half sink with extendable mixer, integrated eye level double oven, four ring has hob with extractor hood over, space for freestanding fridge freezer, large cupboard with space and plumbing for washing machine and space for tumble dryer, continued tiled flooring from Entrance Hall, space for large dining table and separate seating area, french doors to rear garden, windows to rear and side aspects and radiator.