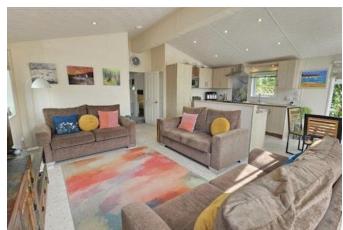

# Open Plan Lounge Kitchen DIner 6.24m x 5.88m (20'6" x 19'4")

Beautiful Open Room with high ceilings, plenty of natural light through the patio doors to front decking and windows to both side aspects. The Kitchen area comprising a range of base and eye level units with work surface over, central island with power point, two cupboards and a wine cooler, kitchen further comprising sink with mixer tap and drainer, freestanding oven with hob and extractor hood over, integrated fridge freezer, integrated microwave, integrated dishwasher.

The Lounge and Dining Area providing ample space, with TV and BT point.