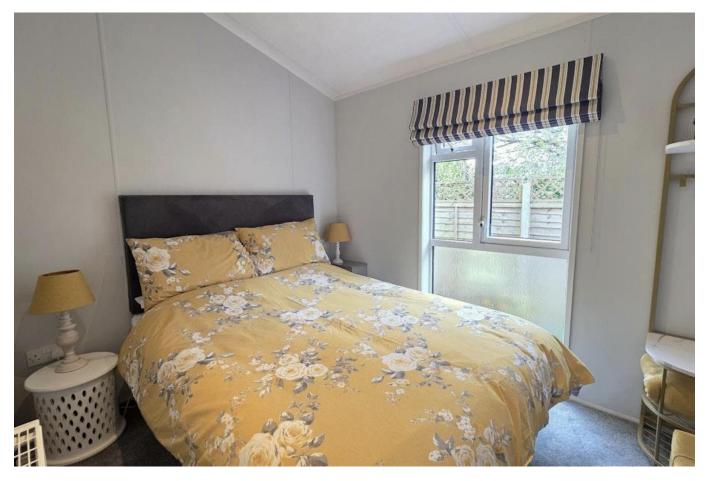

#### Bedroom One 2.61m x 4.13m (8'7" x 13'6")

With walk in wardrobe space to En Suite, window to rear aspect and radiator.

#### Bedroom Two 2.71m x 2.27m (8'11" x 7'5")

With window to side aspect and radiator.

#### Bedroom Three 2.1m x 2.66m (6'11" x 8'8")

With window to side aspect and radiator.