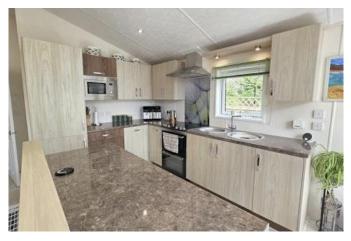

# Open Plan Lounge Kitchen DIner 6.24m x 5.88m (20'6" x 19'4")

Beautiful Open Room with high ceilings, plenty of natural light through the patio doors to front decking and windows to both side aspects. The Kitchen area comprising a range of base and eye level units with work surface over, central island with power point, two cupboards and a wine cooler, kitchen further comprising sink with mixer tap and drainer, freestanding oven with hob and extractor hood over, integrated fridge freezer, integrated microwave, integrated dishwasher.