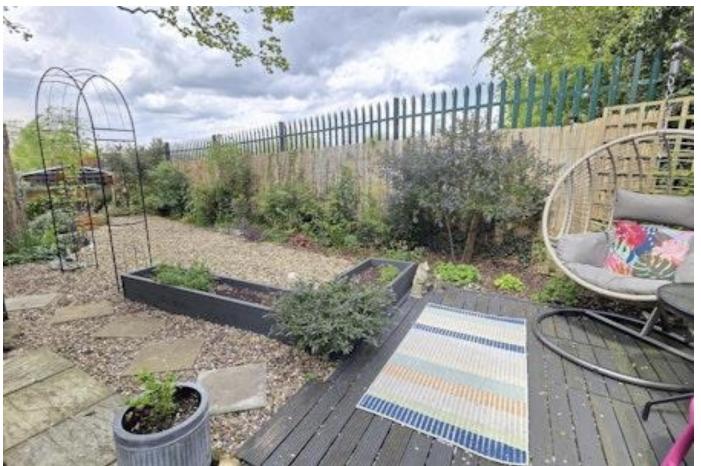

#### Outside

Located in the rear corner of the park with parking to front, a wrapvaround beautifully presented wrap around garden mainly laid to gravel with seating areas, decorative shrubbery and flowers, storage shed, timber fence surround.