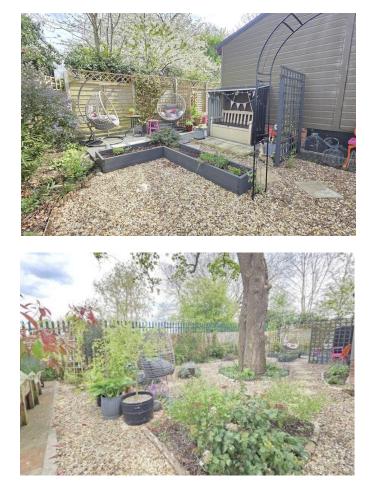

#### Outside

Located in the rear corner of the park with parking to front, a wrapvaround beautifully presented wrap around garden mainly laid to gravel with seating areas, decorative shrubbery and flowers, storage shed, timber fence surround.