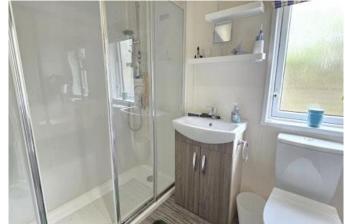

#### Shower Room

Three piece suite comprising corner shower, hand wash basin with storage unit under, low level wc, heated towel rail and window to side aspect.