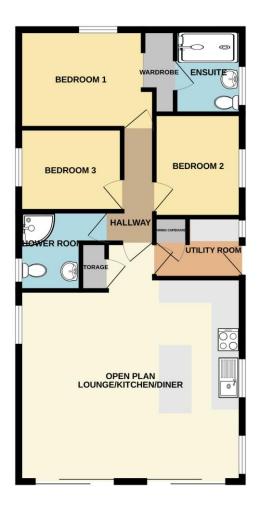

## Floorplan

GROUND FLOOR 749 sq.ft. (69.6 sq.m.) approx.

TOTAL FLOOR AREA : 749 sq.ft. (69.6 sq.m.) approx. Whilst every attempt has been made to ensure the accuracy of the floorplan contained here, measurements of doors, windows, rooms and any other lems are approximate and no responsibility is taken the ary error, omission or mis-statement. This plan is for illustrative purposes only and should be used as such by any prospective purchaser. The services, systems and appliances show have not been tested and no guarantee as to their operativity or efficiency can be given.