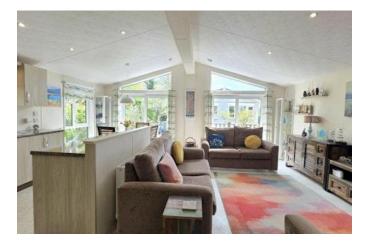

# Open Plan Lounge Kitchen DIner 6.24m x 5.88m (20'6" x 19'4")

Beautiful Open Room with high ceilings, plenty of natural light through the patio doors to front decking and windows to both side aspects. The Kitchen area comprising a range of base and eye level units with work surface over, central island with power point, two cupboards and a wine cooler, kitchen further comprising sink with mixer tap and drainer, freestanding oven with hob and extractor hood over, integrated fridge freezer, integrated microwave, integrated dishwasher.

The Lounge and Dining Area providing ample space, with TV and BT point.