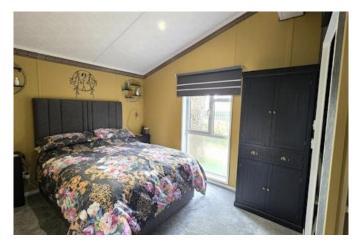

#### Bedroom One 2.61m x 4.13m (8'7" x 13'6")

With walk in wardrobe space to En Suite, window to rear aspect and radiator.