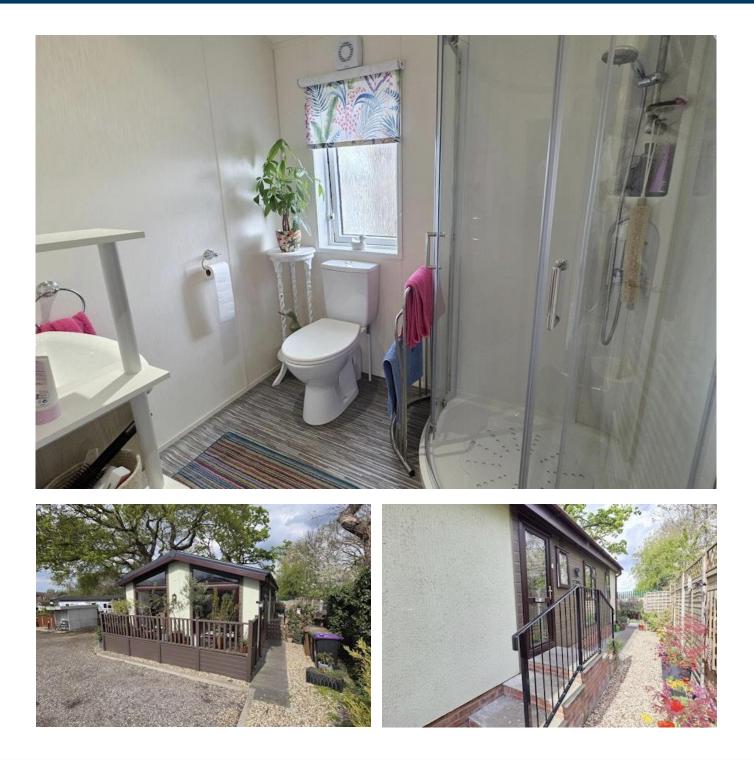

#### En Suite

Three piece suite comprising mains fed shower, hand wash basin with cupboards under, low level wc , heated towel rail, window to front aspect and extractor fan.

#### Shower Room

Three piece suite comprising corner shower, hand wash basin with storage unit under, low level wc, heated towel rail and window to side aspect.

#### Outside

Located in the rear corner of the park with parking to front, a wrapvaround beautifully presented wrap around garden mainly laid to gravel with seating areas, decorative shrubbery and flowers, storage shed, timber fence surround.