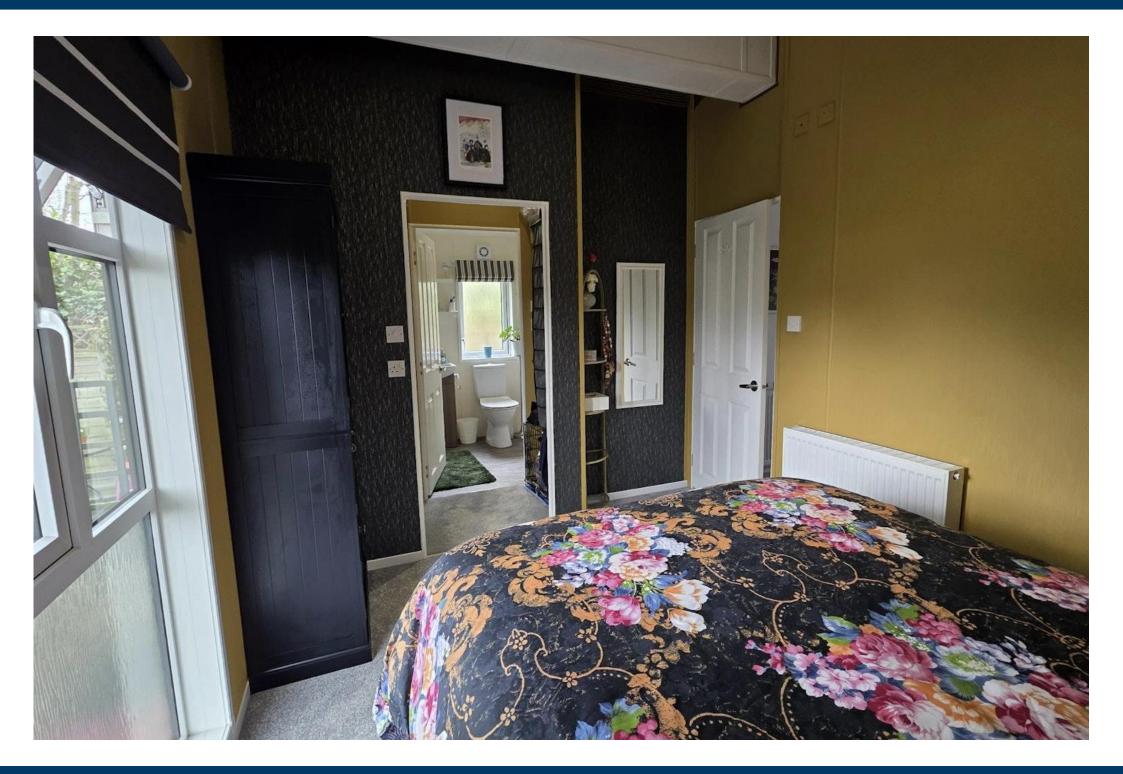

#### Bedroom One 2.61m x 4.13m (8'7" x 13'6")

With walk in wardrobe space to En Suite, window to rear aspect and radiator.

#### En Suite

Three piece suite comprising mains fed shower, hand wash basin with cupboards under, low level wc , heated towel rail, window to front aspect and extractor fan.