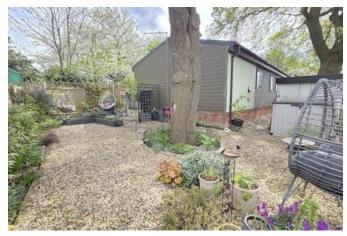

#### Outside

Located in the rear corner of the park with parking to front, a wrapvaround beautifully presented wrap around garden mainly laid to gravel with seating areas, decorative shrubbery and flowers, storage shed, timber fence surround.