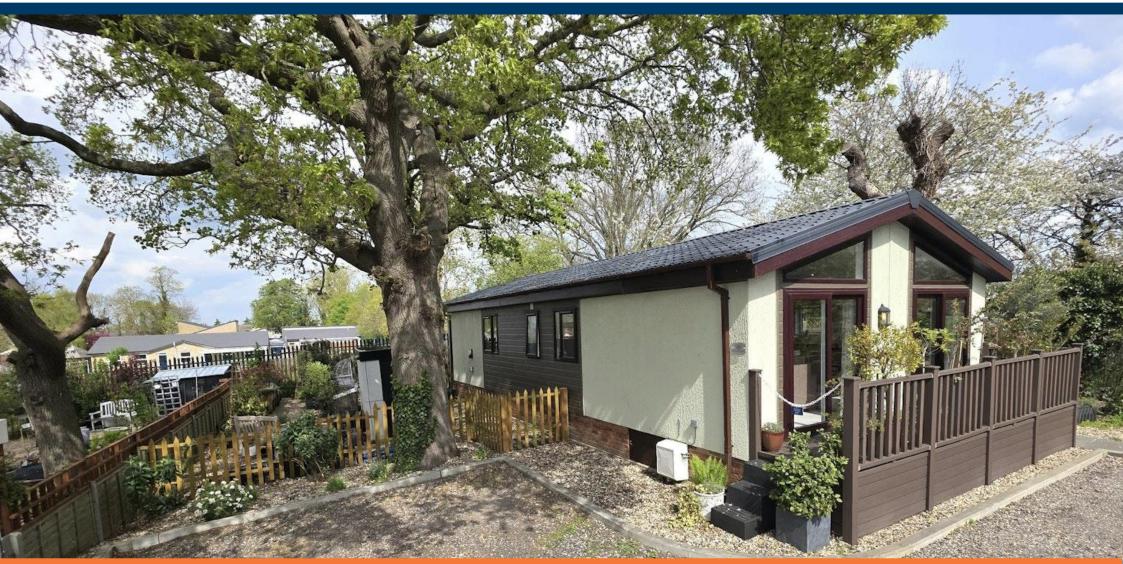

# NEWTONFALLOWELL

Westgate Park, Sleaford £179,950

## **Key Features**

- 40ft x 20ft Park House
- Three Bedrooms
- Unique Lodge Style
- Open Plan Lounge/Kitchen/Diner
- Beautifully Presented Throughout
- Landscaped Gardens
- EPC rating Exempt

Immaculately presented and maintained to an exceptional standard, this stunning 40ft x 20ft lodge-style park home offers spacious, modern living in a beautifully landscaped setting. The open-plan lounge, kitchen, and dining area is bright and airy, featuring large windows and patio doors on to decking and a fully fitted contemporary kitchen with integrated appliances. There are three generously sized bedrooms, including a master with en suite shower room, along with a separate stylish family shower room. A viewing is highly recommended and the only way to fully appreciate the property on offer.

#### Outside

Located in the rear corner of the park with parking to front, a wrapvaround beautifully presented wrap around garden mainly laid to gravel with seating areas, decorative shrubbery and flowers, storage shed, timber fence surround.