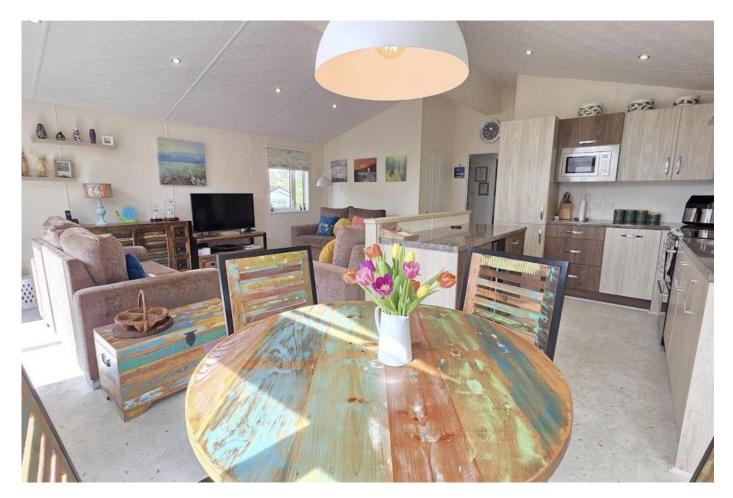

# Open Plan Lounge Kitchen DIner 6.24m x 5.88m (20'6" x 19'4")

Beautiful Open Room with high ceilings, plenty of natural light through the patio doors to front decking and windows to both side aspects. The Kitchen area comprising a range of base and eye level units with work surface over, central island with power point, two cupboards and a wine cooler, kitchen further comprising sink with mixer tap and drainer, freestanding oven with hob and extractor hood over, integrated fridge freezer, integrated microwave, integrated dishwasher.

The Lounge and Dining Area providing ample space, with TV and BT point.