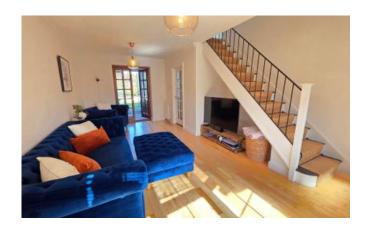

#### Lounge

6.15m x 3.76m (20'2" x 12'4")

With TV and BT point, bay window to front aspect, french doors to conservatory and radiator.