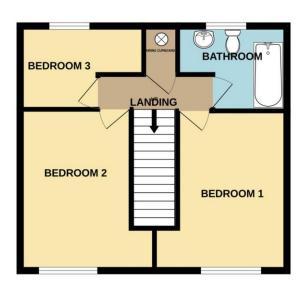

# Floorplan

#### 3 BED, 1 BATH, SEMI DETACHED

TOTAL FLOOR AREA: 1006 sq.ft. (93.5 sq.m.) approx.

White every attempt has been made to ensure the accuracy of the floorplan contained here, measurements of doors, vinstows, rooms and any other items are approximate and no responsibility is taken for any error, prospective purchaser. The services, systems and appliances shown have not been tested and no guarantee as to their operability or efficiency can be given. Made with Metropic #2025

## Landing

With stairs taken from Entrance Hall, airing cupboard and access to loft space.

#### Bedroom One

4.02m x 2.77m (13'2" x 9'1")

With window to front aspect and radiator.

#### **Bedroom Two**

4.02m x 2.77m (13'2" x 9'1")

With window to front aspect and radiator.

#### **Bedroom Three**

With window to rear aspect and radiator.

## Family Bathroom

Three piece suite comprising paneled bath with shower over, low level wc, hand wash basin, window to rear aspect, radiator and extractor fan.