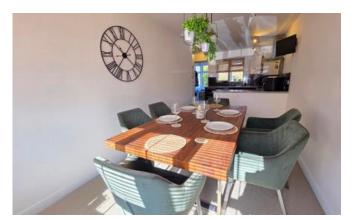

## Kitchen Diner

7.28m x 3.59m (23'11" x 11'10")

Offering a range of base and eye level units with work surface over, one and a half sink with mixer tap and drainer, four ring electric hob with extractor hood over, integrated oven, integrated fridge freezer, open space currently used as a dining room but could also be used as a family room, with windows to front and rear aspect, radiator, door through to: