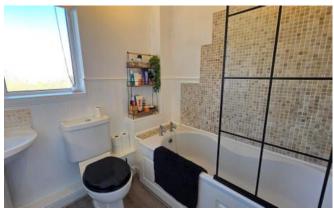

## Family Bathroom

Three piece suite comprising paneled bath with shower over, low level wc, hand wash basin, window to rear aspect, radiator and extractor fan.