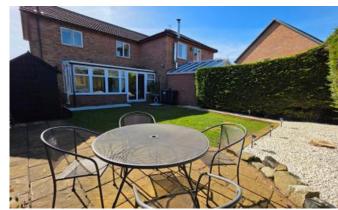

## Outside

The front of the property offers parking for two vehicles with a concrete and block paved driveway, part laid to stone, side access to rear.

The private rear garden is well presented, being mainly laid to lawn with decorative borders, patio area, timber shed, outside tap, timber fence and hedge surround.