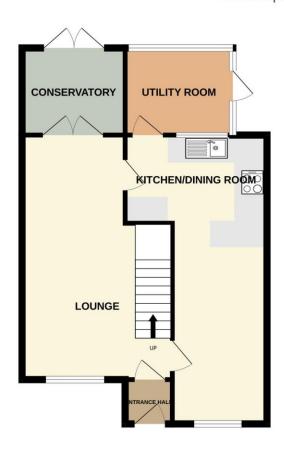

# Floorplan

# GROUND FLOOR 1006 sq.ft. (93.5 sq.m.) approx.

#### **Entrance Hall**

With part glazed Entrance door, door through to:

#### Lounge

6.15m x 3.76m (20'2" x 12'4")

With TV and BT point, bay window to front aspect, french doors to conservatory and radiator.

## Kitchen Diner

7.28m x 3.59m (23'11" x 11'10")

Offering a range of base and eye level units with work surface over, one and a half sink with mixer tap and drainer, four ring electric hob with extractor hood over, integrated oven, integrated fridge freezer, open space currently used as a dining room but could also be used as a family room, with windows to front and rear aspect, radiator, door through to:

#### **Utility Room**

2.14m x 2.69m (7'0" x 8'10")

With space and plumbing for washing machine, base level unit with work surface over, part glazed door and window to rear aspect.

# Conservatory

2.14m x 2.58m (7'0" x 8'6")

With french doors to rear garden