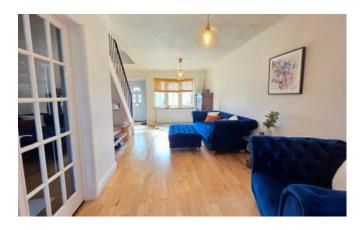

#### Lounge

6.15m x 3.76m (20'2" x 12'4")

With TV and BT point, bay window to front aspect, french doors to conservatory and radiator.