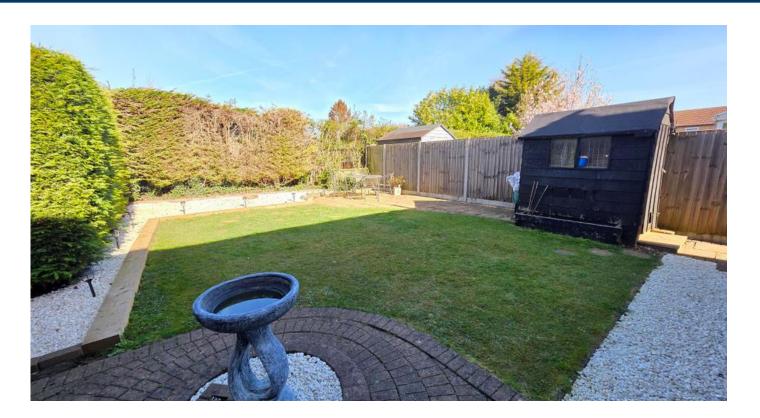

## Outside

The front of the property offers parking for two vehicles with a concrete and block paved driveway, part laid to stone, side access to rear.

The private rear garden is well presented, being mainly laid to lawn with decorative borders, patio area, timber shed, outside tap, timber fence and hedge surround.