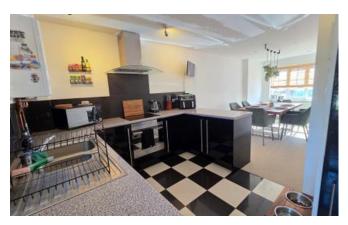

## Kitchen Diner

7.28m x 3.59m (23'11" x 11'10")

Offering a range of base and eye level units with work surface over, one and a half sink with mixer tap and drainer, four ring electric hob with extractor hood over, integrated oven, integrated fridge freezer, open space currently used as a dining room but could also be used as a family room, with windows to front and rear aspect, radiator, door through to: