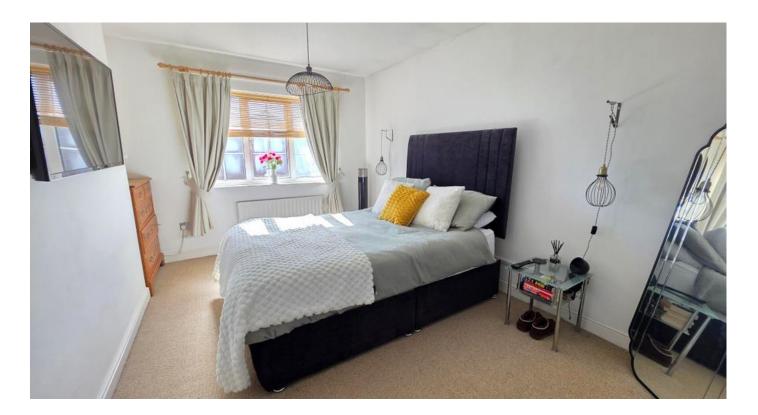

#### Bedroom One

4.02m x 2.77m (13'2" x 9'1")

With window to front aspect and radiator.

#### **Bedroom Two**

4.02m x 2.77m (13'2" x 9'1")

With window to front aspect and radiator.