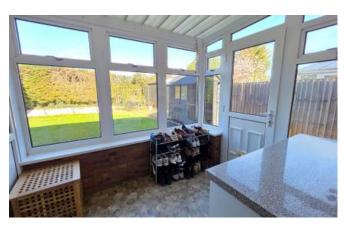

ce Hall**

With part glazed Entrance door, door through to:

#### Lounge

6.15m x 3.76m (20'2" x 12'4")

With TV and BT point, bay window to front aspect, french doors to conservatory and radiator.

## Kitchen Diner

7.28m x 3.59m (23'11" x 11'10")

Offering a range of base and eye level units with work surface over, one and a half sink with mixer tap and drainer, four ring electric hob with extractor hood over, integrated oven, integrated fridge freezer, open space currently used as a dining room but could also be used as a family room, with windows to front and rear aspect, radiator, door through to:

#### **Utility Room**

2.14m x 2.69m (7'0" x 8'10")

With space and plumbing for washing machine, base level unit with work surface over, part glazed door and window to rear aspect.









# Conservatory

2.14m x 2.58m (7'0" x 8'6")

With french doors to rear garden

## Landing

With stairs taken from Entrance Hall, airing cupboard and access to loft space.

#### Bedroom One

4.02m x 2.77m (13'2" x 9'1")

With window to front aspect and radiator.

#### **Bedroom Two**

4.02m x 2.77m (13'2" x 9'1")

With window to front aspect and radiator.

#### **Bedroom Three**

With window to rear aspect and radiator.

## Family Bathroom

Three piece suite comprising paneled bath with shower over, low level wc, hand wash basin, window to rear aspect, radiator and extractor fan.

## Outside

The front of the property offers parking for two vehicles with a concrete and block paved driveway, part laid to stone, side access to rear.

The private rear garden is well presented, being mainly l