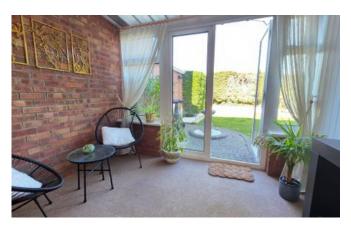

ance Hall**

With part glazed Entrance door, door through to:

#### Lounge

6.15m x 3.76m (20'2" x 12'4")

With TV and BT point, bay window to front aspect, french doors to conservatory and radiator.

## Kitchen Diner

7.28m x 3.59m (23'11" x 11'10")

Offering a range of base and eye level units with work surface over, one and a half sink with mixer tap and drainer, four ring electric hob with extractor hood over, integrated oven, integrated fridge freezer, open space currently used as a dining room but could also be used as a family room, with windows to front and rear aspect, radiator, door through to:

#### **Utility Room**

2.14m x 2.69m (7'0" x 8'10")

With space and plumbing for washing machine, base level unit with work surface over, part glazed door and window to rear aspect.









# Conservatory

2.14m x 2.58m (7'0" x 8'6")

With french doors to rear garden

## Landing

With stairs taken from Entrance Hall, airing cupboard and access to loft space.

#### Bedroom One

4.02m x 2.77m (13'2" x 9'1")

With window to front aspect and radiator.

#### **Bedroom Two**

4.02m x 2.77m (13'2" x 9'1")

With window to front aspect and radiator.

#### **Bedroom Three**

With window to rear aspect and radiator.

## Family Bathroom

Three piece suite comprising paneled bath with shower over, low level wc, hand wash basin, window to rear aspect, radiator and extractor fan.

## Outside

The front of the property offers parking for two vehicles with a concrete and block paved driveway, part laid to stone, side access to rear.

The private rear garden is well presented, being mainly