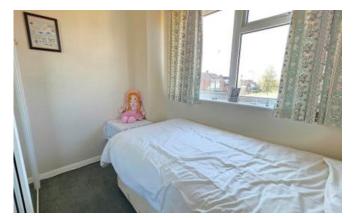

# Bedroom One

3.12m x 3.29m (10'2" x 10'10") With built in wardrobes, window to front aspect and radiator.

# Bedroom Two

2.62m x 3.31m (8'7" x 10'11") With window to rear aspect and radiator.

Bedroom Three 1.72m x 2.69m (5'7" x 8'10")

With fitted wardrobes, window to rear aspect and radiator.