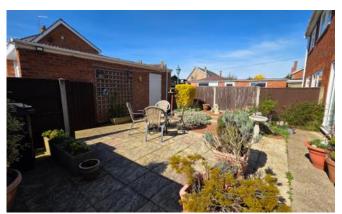

## **Outside**

The front of the property is of low maintenance, with a low brick wall to front and further timber fence, mainly laid to gravel with decorative flowers and shrubbery, side access to rear. The rear garden is again of low maintenance, offering a large patio area with areas laid to gravel, decorative flowers and shrubbery, timber shed, outside tap, timber fence surround with gate to parking.