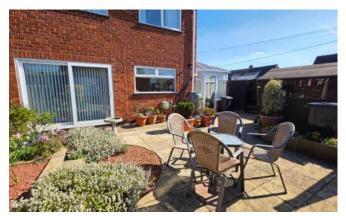

## **Outside**

The front of the property is of low maintenance, with a low brick wall to front and further timber fence, mainly laid to gravel with decorative flowers and shrubbery, side access to rear. The rear garden is again of low maintenance, offering a large patio area with areas laid to gravel, decorative flowers and shrubbery, timber shed, outside tap, timber fence surround with gate to parking.