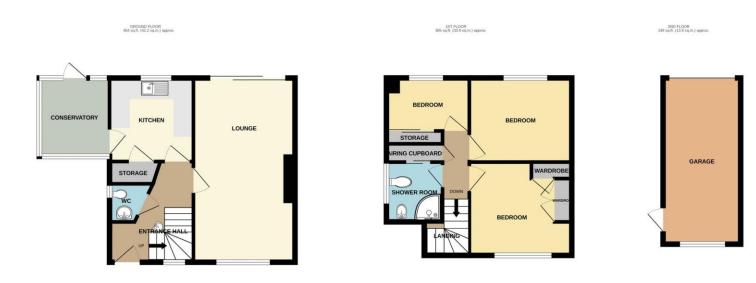

ST DENYS AVENUE, SLEAFORD, NG34 8AS

TOTAL FLOOR AREA: 968 sq.ft. (89.9 sq.m.) approx. Whist every attempt has been made to ensure the accuracy of the floorplan contained here, measurements of doors, windows, rooms and any other items are approximate and no responsibility is taken for any error, omission or mis-statement. This plan is for illustrative purposes only and should be used as such by any prospective purchaser. The services, systems and appliances shown have not been tested and no guarantee as to their operability or efficiency can be given. Made with Metropix "2025"