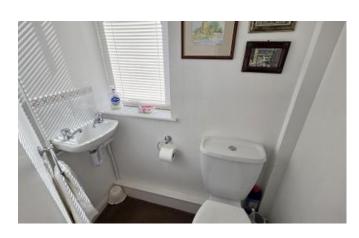

#### Conservatory 2.59m x 2.27m (8'6" x 7'5")

Being part brick and uPVC build with french doors to rear garden.

Cloakroom With low level wc and hand wash basin, window to side aspect.

Landing With stairs taken from Entrance Hall, access to loft space and access to airing cupboard.