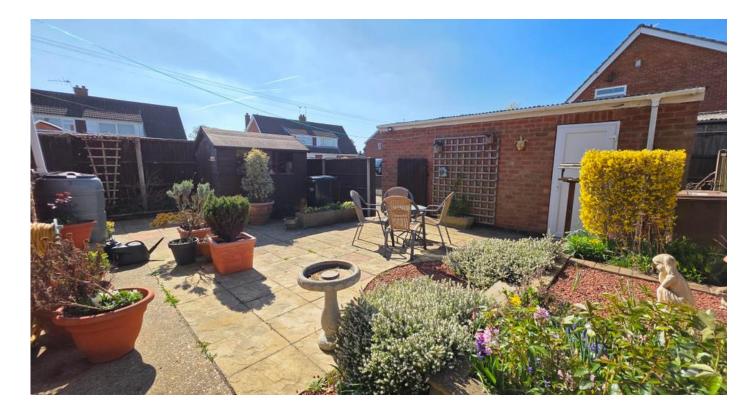

## **Outside**

The front of the property is of low maintenance, with a low brick wall to front and further timber fence, mainly laid to gravel with decorative flowers and shrubbery, side access to rear. The rear garden is again of low maintenance, offering a large patio area with areas laid to gravel, decorative flowers and shrubbery, timber shed, outside tap, timber fence surround with gate to parking.