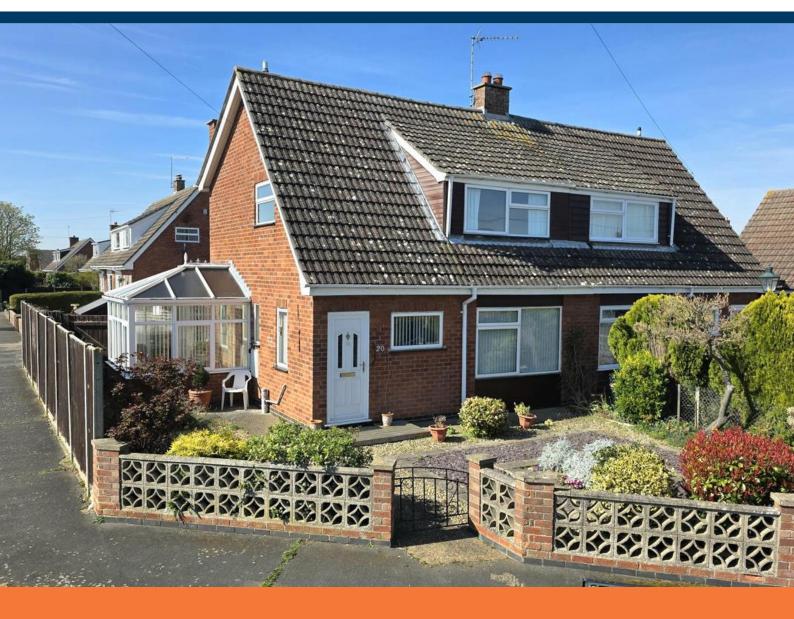

# St Denys Avenue, Sleaford £198,000

- Semi-Detached House
- Three Bedrooms
- NO ONWARD CHAIN
- Well Presented Front and Rear Gardens
- Garage with Parking Space to Front
- Close Walking Distance to Local Amenities
- EPC rating TBC
- Current Council Tax Band B

With close walking distance of local amenities is this Well Presented Three Bedroom Semi-Detached Home, offered for sale with NO ONWARD CHAIN. The front and rear gardens are a particular highlight of the property, being of low maintenance but being beautifully kept. Internally the property offers; Entrance Hall, Lounge Diner, Kitchen, Conservatory, Cloakroom, Three Bedrooms and Shower Room. With a garage to rear with parking, a viewing is highly recommended.

## **Outside**

The front of the property is of low maintenance, with a low brick wall to front and further timber fence, mainly laid to gravel with decorative flowers and shrubbery, side access to rear. The rear garden is again of low maintenance, offering a large patio area with areas laid to gravel, decorative flowers and shrubbery, timber shed, outside tap, timber fence surround with gate to parking.