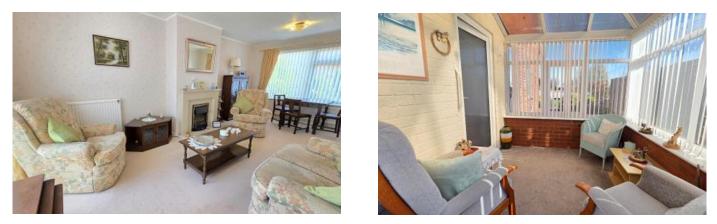

## Lounge Diner

#### 6.12m x 3.31m (20'1" x 10'11")

With electric fire place set in decorative surround, patio doors to rear garden, window to front aspect, TV and BT point, two radiators.

#### Conservatory 2.59m x 2.27m (8'6" x 7'5")

Being part brick and uPVC build with french doors to rear garden.

Cloakroom With low level wc and hand wash basin, window to side aspect.

Landing With stairs taken from Entrance Hall, access to loft space and access to airing cupboard.