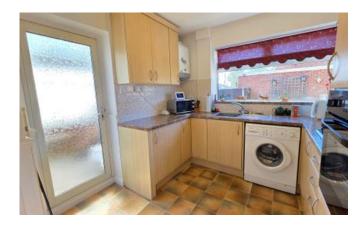

## Kitchen

#### 2.69m x 2.71m (8'10" x 8'11")

Having a range of base and eye level units with work surface over, integrated eye level oven, four ring gas hob with extractor fan over, sink with mixer tap and drainer, integrated fridge, glazed door to conservatory, large pantry and window overlooking rear garden.