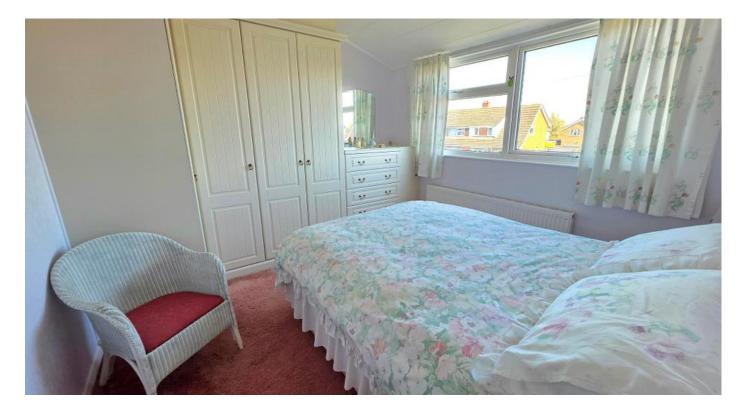

# Bedroom One

3.12m x 3.29m (10'2" x 10'10") With built in wardrobes, window to front aspect and radiator.