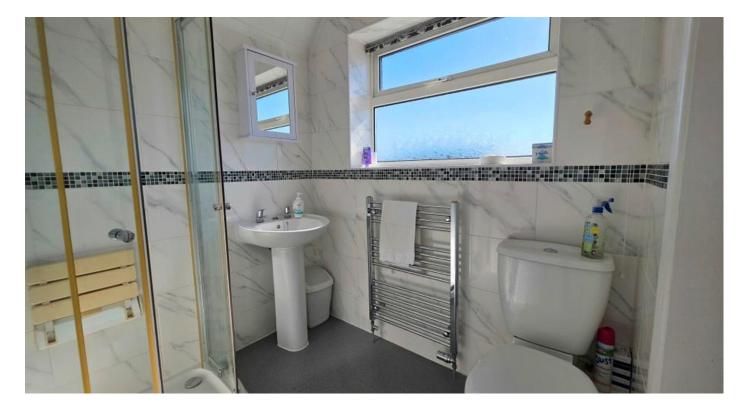

# Bathroom

Three piece suite with corner shower, hand wash basin, low level wc, heated towel rail, access to airing cupboard, window to side aspect and extractor fan.