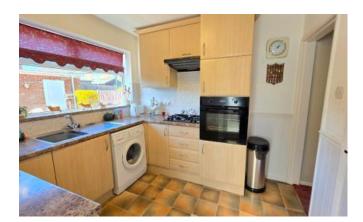

## Kitchen

#### 2.69m x 2.71m (8'10" x 8'11")

Having a range of base and eye level units with work surface over, integrated eye level oven, four ring gas hob with extractor fan over, sink with mixer tap and drainer, integrated fridge, glazed door to conservatory, large pantry and window overlooking rear garden.