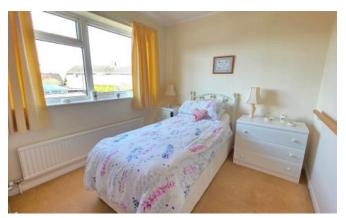

# Bedroom One

3.12m x 3.29m (10'2" x 10'10") With built in wardrobes, window to front aspect and radiator.

# Bedroom Two

2.62m x 3.31m (8'7" x 10'11") With window to rear aspect and radiator.

Bedroom Three 1.72m x 2.69m (5'7" x 8'10")

With fitted wardrobes, window to rear aspect and radiator.