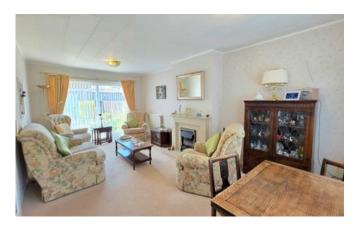

## Lounge Diner

#### 6.12m x 3.31m (20'1" x 10'11")

With electric fire place set in decorative surround, patio doors to rear garden, window to front aspect, TV and BT point, two radiators.