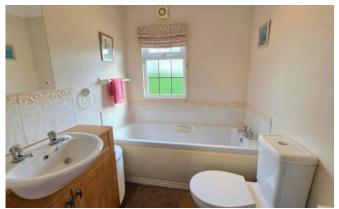

#### Bathroom

Three piece suite comprising paneled bath, low level wc, hand wash basin with storage under, extractor fan, window to side aspect and radiator.