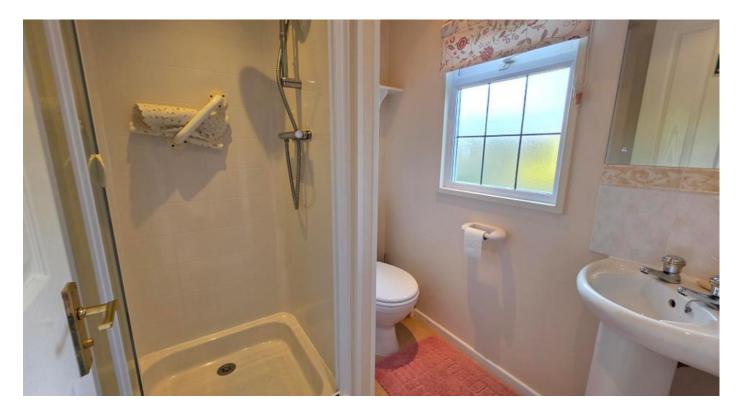

#### En Suite

Three piece suite with mains fed shower, low level wc, hand wash basin, window to side aspect, radiator and extractor fan.

#### Bathroom

Three piece suite comprising paneled bath, low level wc, hand wash basin with storage under, extractor fan, window to side aspect and radiator.