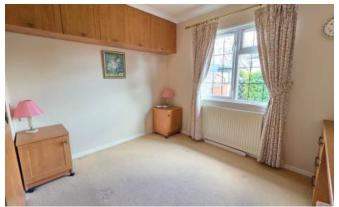

#### Bedroom One 3.39m x 2.87m (11'1" x 9'5")

With large walk in wardrobe, window to side aspect and radiator.

#### Bedroom Two

#### 2.9m x 2.86m (9'6" x 9'5")

With built in wardrobes and dresser table, window to side aspect and radiator.