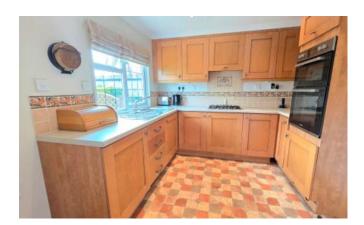

#### **Kitchen**

#### 2.93m x 2.84m (9'7" x 9'4")

Having a range of base and eye level units with work surface over, eye level integrated double oven, four ring gas hob with extractor hood over, one and a half sink with mixer tap and drainer, space for freestanding fridge freezer, window to side aspect.