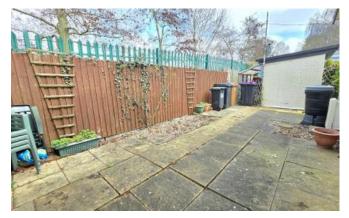

#### Outside

With a parking space to side, gated access to patio area with steps to utility room door and outdoor tap. A shed/workshop to rear with electric connection, further patio area. To the left hand side, mainly laid to gravel with decorative flowers and shrubbery, pathway to main entrance.