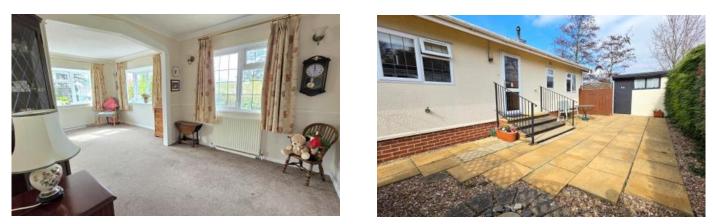

#### Lounge

#### 3.26m x 5.9m (10'8" x 19'5")

With two bay windows to front aspect and a further window to side, electric fire place, TV point and BT point and radiator.

#### Outside

With a parking space to side, gated access to patio area with steps to utility room door and outdoor tap. A shed/workshop to rear with electric connection, further patio area. To the left hand side, mainly laid to gravel with decorative flowers and shrubbery, pathway to main entrance.