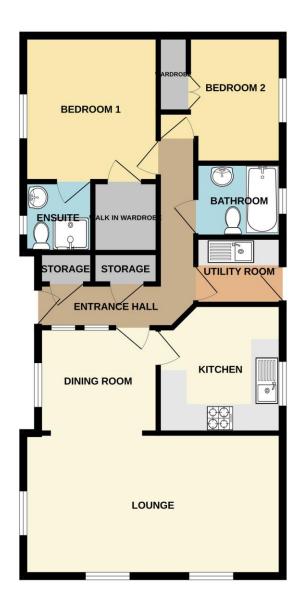

## Floorplan

GROUND FLOOR 771 sq.ft. (71.6 sq.m.) approx.

TOTAL FLOOR AREA : 771 sq.ft. (71.6 sq.m.) approx. Whilst every attempt has been made to ensure the accuracy of the floorplan contained here, measurements of doors, windows, rooms and any other lems are approximate and no responsibility is taken for any error, omission or mis-statement. This plan is for illustrative purposes only and should be used as such by any prospective purchaser. The services, systems and appliances shown have not been tested and no guarantee as to their operability or efficiency can be given. Made with Merropic 62025

#### **Entrance Hall**

With part glazed Entrance door, two storage cupboards and access to loft space.

#### Lounge

#### 3.26m x 5.9m (10'8" x 19'5")

With two bay windows to front aspect and a further window to side, electric fire place, TV point and BT point and radiator.

#### **Dining Room**

With opening to Lounge, window to side aspect and radiator.

#### **Kitchen**

#### 2.93m x 2.84m (9'7" x 9'4")

Having a range of base and eye level units with work surface over, eye level integrated double oven, four ring gas hob with extractor hood over, one and a half sink with mixer tap and drainer, space for freestanding fridge freezer, window to side aspect.

#### Utility Room

#### 1.58m x 1.92m (5'2" x 6'4")

With base and eye level units with work surface over, sink with mixer tap and drainer, space and plumbing for washing machine, part glazed door to side aspect and closest to parking.

#### Bedroom One 3.39m x 2.87m (11'1" x 9'5")

With large walk in wardrobe, window to side aspect and radiator.

#### En Suite

Three piece suite with mains fed shower, low level wc, hand wash basin, window to side aspect, radiator and extractor fan.

#### Bedroom Two

#### 2.9m x 2.86m (9'6" x 9'5")

With built in wardrobes and dresser table, window to side aspect and radiator.

#### Bathroom

Three piece suite comprising paneled bath, low level wc, hand wash basin with storage under, extractor fan, window to side aspect and radiator.