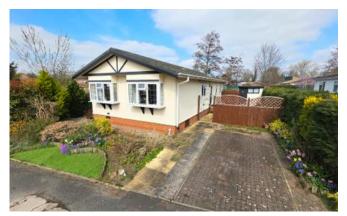

# Westgate Park, Sleaford £139,950

On the popular over 50's only Westgate Park in Sleaford sits this 42ft x 20ft Two Double Bedroom Park Home. Built in 2005, the property offers generous sized rooms throughout with the benefit of a spacious plot with parking space and workshop with electric. Internally comprising; Entrance Hall, Lounge, Dining Room, Kitchen, Utility Room, Two Double Bedrooms, En Suite to Master and Bathroom. A viewing is highly recommended.

#### Outside

With a parking space to side, gated access to patio area with steps to utility room door and outdoor tap. A shed/workshop to rear with electric connection, further patio area. To the left hand side, mainly laid to gravel with decorative flowers and shrubbery, pathway to main entrance.