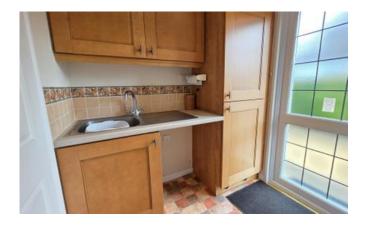

#### **Kitchen**

#### 2.93m x 2.84m (9'7" x 9'4")

Having a range of base and eye level units with work surface over, eye level integrated double oven, four ring gas hob with extractor hood over, one and a half sink with mixer tap and drainer, space for freestanding fridge freezer, window to side aspect.

#### Utility Room

#### 1.58m x 1.92m (5'2" x 6'4")

With base and eye level units with work surface over, sink with mixer tap and drainer, space and plumbing for washing machine, part glazed door to side aspect and closest to parking.