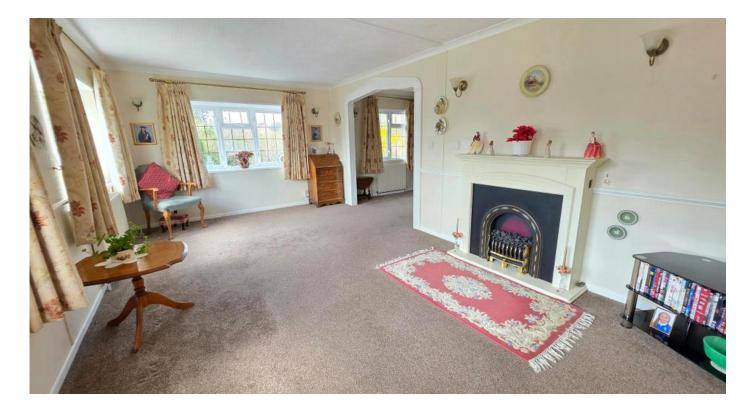

#### Lounge

#### 3.26m x 5.9m (10'8" x 19'5")

With two bay windows to front aspect and a further window to side, electric fire place, TV point and BT point and radiator.

#### **Dining Room**

With opening to Lounge, window to side aspect and radiator.