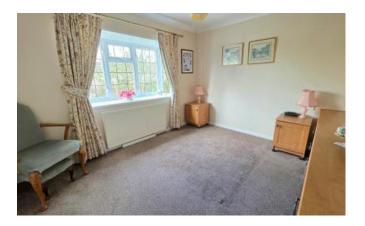

#### Bedroom One 3.39m x 2.87m (11'1" x 9'5")

With large walk in wardrobe, window to side aspect and radiator.

#### Bedroom Two

#### 2.9m x 2.86m (9'6" x 9'5")

With built in wardrobes and dresser table, window to side aspect and radiator.