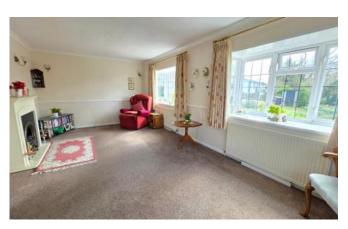

#### Lounge

#### 3.26m x 5.9m (10'8" x 19'5")

With two bay windows to front aspect and a further window to side, electric fire place, TV point and BT point and radiator.

#### **Dining Room**

With opening to Lounge, window to side aspect and radiator.