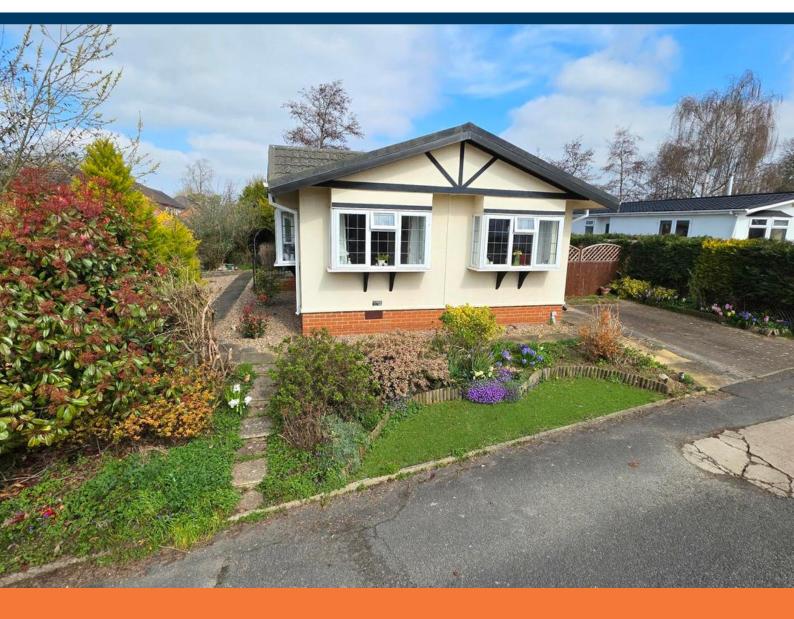

On the popular over 50's only Westgate Park in Sleaford sits this 42ft x 20ft Two Double Bedroom Park Home. Built in 2005, the property offers generous sized rooms throughout with the benefit of a spacious plot with parking space and workshop with electric. Internally comprising; Entrance Hall, Lounge, Dining Room, Kitchen, Utility Room, Two Double Bedrooms, En Suite to Master and Bathroom. A viewing is highly recommended.

#### Outside

With a parking space to side, gated access to patio area with steps to utility room door and outdoor tap. A shed/workshop to rear with electric connection, further patio area. To the left hand side, mainly laid to gravel with decorative flowers and shrubbery, pathway to main entrance.