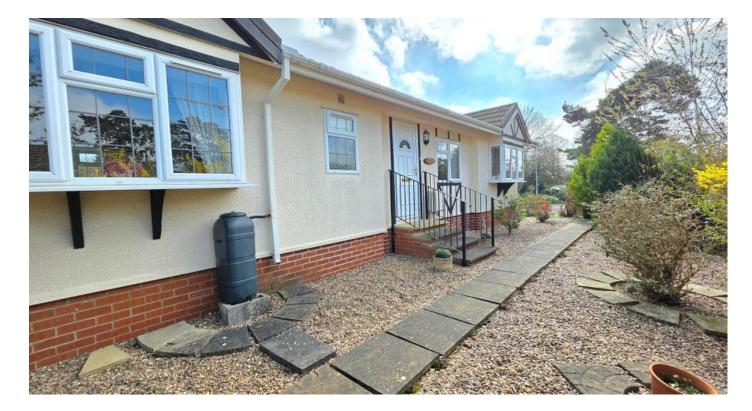

#### Outside

With a parking space to side, gated access to patio area with steps to utility room door and outdoor tap. A shed/workshop to rear with electric connection, further patio area. To the left hand side, mainly laid to gravel with decorative flowers and shrubbery, pathway to main entrance.