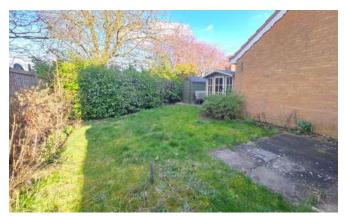

#### Outside

The front of the property offers parking for at least three vehicles with a gravel driveway leading to single garage and side access to rear, a further parking spot in front of the property with pathway to front entrance. The rear garden is mainly laid to lawn with hedge and timber fence surround, timber shed and timber summer house, outside tap and lighting.