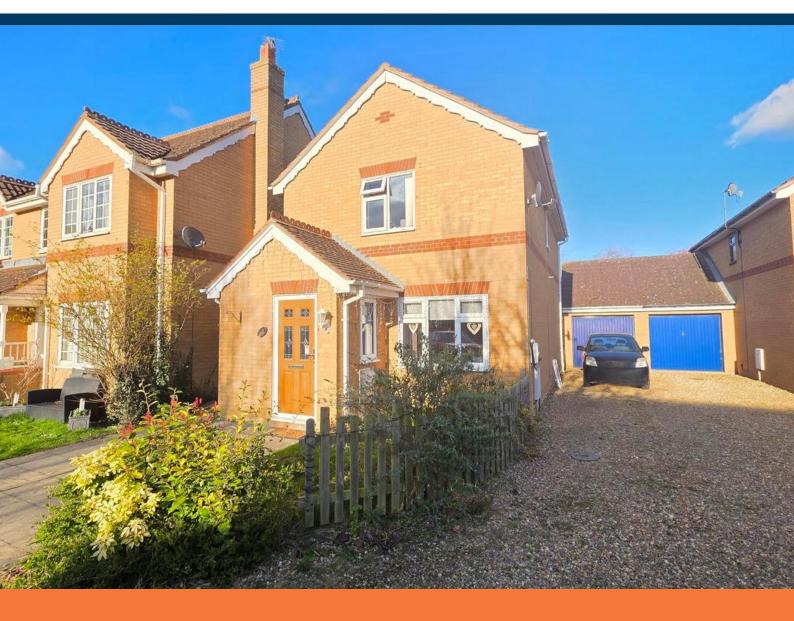

Lomax Drive, Sleaford £240,000

# £240,000

- **Detached House**
- Three Bedrooms
- NO ONWARD CHAIN
- Popular Estate Location

- Kitchen Diner
- Single Detached Garage
- Freehold
- EPC rating C
- Current Council Tax Band: C

Located on a popular residenital estate in Sleaford is this Three Bedroom Detached Family Home, offered for sale with NO ONWARD CHAIN. In full, the property comprises; Entrance Hall, Lounge, Kitchen Diner, Conservatory, Cloakroom, Three Bedrooms and Family Bathroom. A viewing is highly recommended.

#### Outside

The front of the property offers parking for at least three vehicles with a gravel driveway leading to single garage and side access to rear, a further parking spot in front of the property with pathway to front entrance. The rear garden is mainly laid to lawn with hedge and timber fence surround, timber shed and timber summer house, outside tap and lighting.