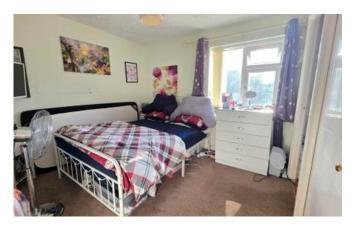

#### Bedroom One

3.87m x 3.1m (12'8" x 10'2")

With built in wardrobes, window to front aspect and radiator.

## Bedroom Two

3.15m x 2.72m (10'4" x 8'11")

With window to rear aspect and radiator.

## **Bedroom Three**

2.62m x 1.89m (8'7" x 6'2")

With window to rear aspect and radiator.