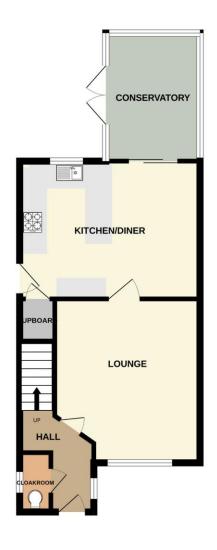

# Floorplan

GROUND FLOOR

1ST FLOOR 384 sq.ft. (35.7 sq.m.) approx.

TOTAL FLOOR AREA: 880 sq.ft. (81.7 sq.m.) approx.
Whilst every attempt has been made to ensure the accuracy of the floorplan contained here, measurement of doors, windows, rooms and any other tierns are approximate and no responsibility is taken for any error omission or mis-statement. This plan is for illustrative purposes only and should be used as such by say reorgeoches purchase. The say to here of the plant of the plant of the say of the plant of the