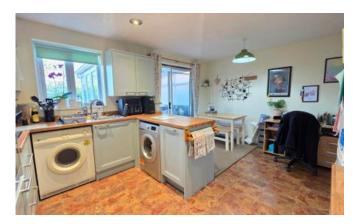

# Kitchen Diner

3.53m x 4.9m (11'7" x 16'1")

With a range of base and eye level units with work surface over, eye level integrated oven, four ring gas hob with extractor hood over, sink with mixer tap and drainer, space and plumbing for washing machine, space for tumble dryer, space for freestanding fridge freezer, storage cupboard under stairs, part glazed door to side. The Dining Area has patio doors to conservatory and radiator.