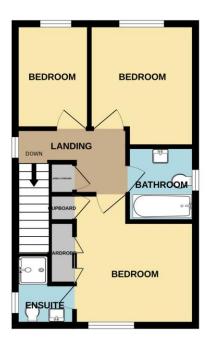

## Landing

With stairs taken from Entrance Hall and window to side aspect.

#### Bedroom One

3.87m x 3.1m (12'8" x 10'2")

With built in wardrobes, window to front aspect and radiator.

## En Suite

Three piece suite comprising mains fed shower, hand wash basin set, low level wc, radiator, window to front aspect and extractor fan.

## Bedroom Two

3.15m x 2.72m (10'4" x 8'11")

With window to rear aspect and radiator.

## **Bedroom Three**

2.62m x 1.89m (8'7" x 6'2")

With window to rear aspect and radiator.

## Family Bathroom

Three piece suite with accessibility walk in bath with shower over, low level wc, hand wash basin, window to side aspect, extractor fan and radiator.

# Floorplan

GROUND FLOOR

1ST FLOOR 384 sq.ft. (35.7 sq.m.) approx.

TOTAL FLOOR AREA: 880 sq.ft. (81.7 sq.m.) approx.
Whilst every attempt has been made to ensure the accuracy of the floorplan contained here, measurement of doors, windows, rooms and any other tierns are approximate and no responsibility is taken for any error omission or mis-statement. This plan is for illustrative purposes only and should be used as such by say reorgeoches purchase. The say to here of the plant of the plant of the say of the plant of the