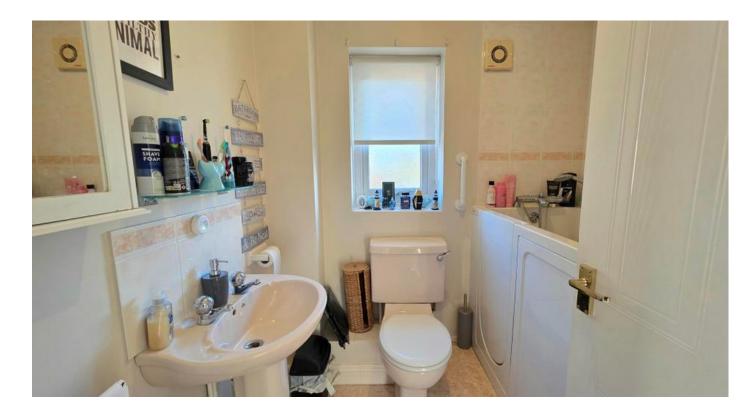

## Family Bathroom

Three piece suite with accessibility walk in bath with shower over, low level wc, hand wash basin, window to side aspect, extractor fan and radiator.