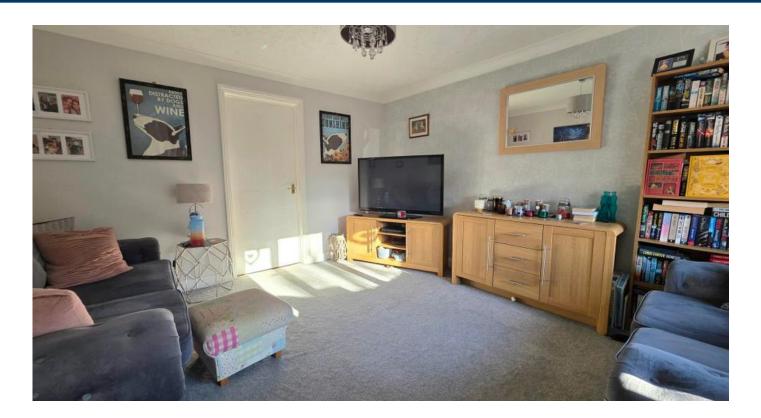

# Lounge

4.19m x 3.85m (13'8" x 12'7")

With TV and BT point, radiator and window to front aspect.