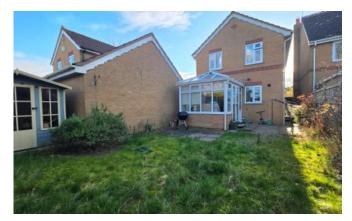

#### Outside

The front of the property offers parking for at least three vehicles with a gravel driveway leading to single garage and side access to rear, a further parking spot in front of the property with pathway to front entrance. The rear garden is mainly laid to lawn with hedge and timber fence surround, timber shed and timber summer house, outside tap and lighting.