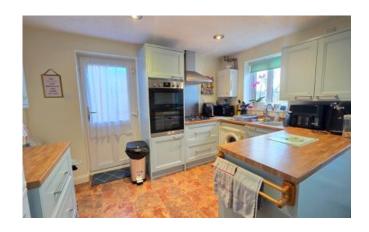

# Kitchen Diner

3.53m x 4.9m (11'7" x 16'1")

With a range of base and eye level units with work surface over, eye level integrated oven, four ring gas hob with extractor hood over, sink with mixer tap and drainer, space and plumbing for washing machine, space for tumble dryer, space for freestanding fridge freezer, storage cupboard under stairs, part glazed door to side. The Dining Area has patio doors to conservatory and radiator.