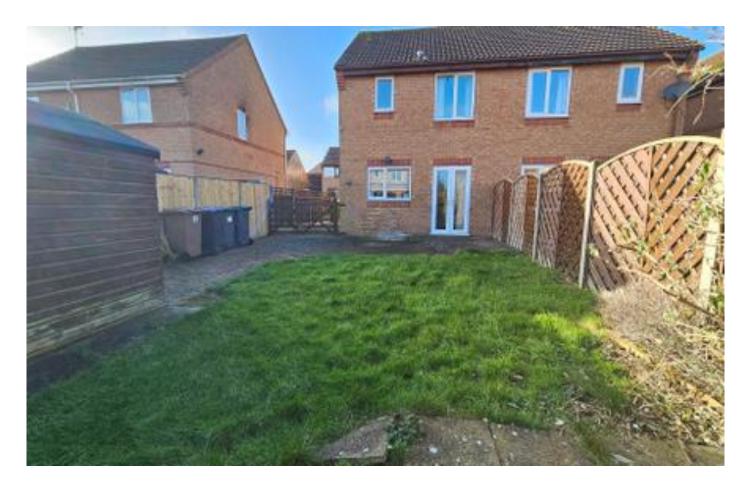

Canterbury Drive, Sleaford £185,000

- Semi-Detached House
- Three Bedrooms
- NO ONWARD CHAIN
- Well Presented Throughout

- Open Kitchen Diner
- Ample Off Road Parking
- Freehold
- EPC rating C

This well presented Three Bedroom Semi-Detached House is offered for sale with NO ONWARD CHAIN, being located on a popular estate location in Sleaford. The property benefits from an Open Kitchen Diner looking on to the generous sized rear garden, with a large driveway to front which can go in to the rear garden. In full, the property comprises; Entrance Porch, Lounge, Kitchen Diner, Three Bedrooms and Family Bathroom. An early viewing is highly recommended to fully appreciate.

# Outside

The front of the property offers parking for at least three vehicles with a large gravel driveway, further laid to lawn with side access to rear.

The rear is a generous size and offers a block paved patio area, timber shed, further laid to lawn with timber fence surround, outside tap.