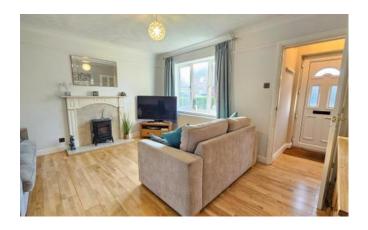

### Lounge

#### 3.96m x 4.41m (13'0" x 14'6")

Accessed from the Entrance Porch to front, with space for electric fire place in decorative surround, TV and BT points, under stairs storage cupboard, window to front aspect and radiator.