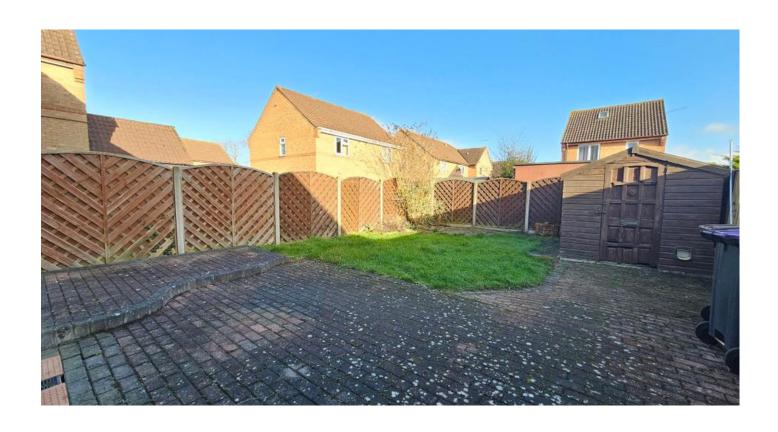

# Outside

The front of the property offers parking for at least three vehicles with a large gravel driveway, further laid to lawn with side access to rear.

The rear is a generous size and offers a block paved patio area, timber shed, further laid to lawn with timber fence surround, outside tap.