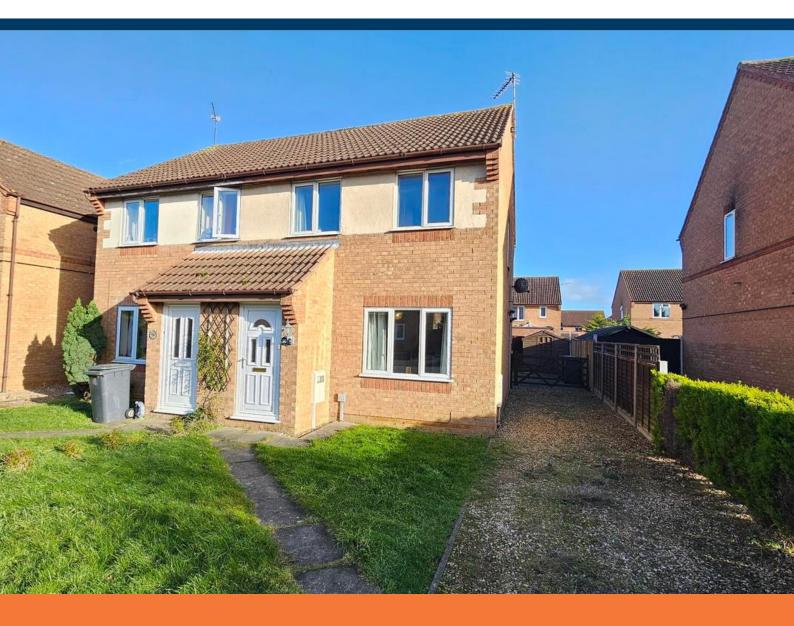

Canterbury Drive, Sleaford £185,000

- Semi-Detached House
- Three Bedrooms
- NO ONWARD CHAIN
- Well Presented Throughout

- Open Kitchen Diner
- Ample Off Road Parking
- Freehold
- EPC rating C

This well presented Three Bedroom Semi-Detached House is offered for sale with NO ONWARD CHAIN, being located on a popular estate location in Sleaford. The property benefits from an Open Kitchen Diner looking on to the generous sized rear garden, with a large driveway to front which can go in to the rear garden. In full, the property comprises; Entrance Porch, Lounge, Kitchen Diner, Three Bedrooms and Family Bathroom. An early viewing is highly recommended to fully appreciate.

# Outside

The front of the property offers parking for at least three vehicles with a large gravel driveway, further laid to lawn with side access to rear.

The rear is a generous size and offers a block paved patio area, timber shed, further laid to lawn with timber fence surround, outside tap.