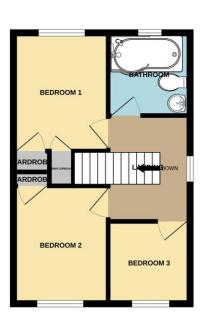

#### Landing

With stairs taken from Kitchen Diner, window to side aspect and access to loft space.

#### **Bedroom One**

3.02m x 2.48m (9'11" x 8'1")

With over stairs storage cupboard/wardrobe, airing cupboard, window to rear aspect and radiator.

# **Bedroom Two**

3.01m x 2.44m (9'11" x 8'0")

With over stairs storage cupboard/wardrobe, window to front aspect and radiator.

#### **Bedroom Three**

2.12m x 1.9m (7'0" x 6'2")

With window to front aspect and radiator.

#### Family Bathroom

Modern three piece suite having P shaped bath with electric shower over, hand was basin, low level wc, window to rear aspect and radiator.

# Floorplan

GROUND FLOOR 355 sq.ft. (33.0 sq.m.) approx.

1ST FLOOR 345 sq.ft. (32.0 sq.m.) approx.