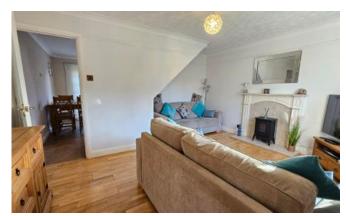

### Lounge

#### 3.96m x 4.41m (13'0" x 14'6")

Accessed from the Entrance Porch to front, with space for electric fire place in decorative surround, TV and BT points, under stairs storage cupboard, window to front aspect and radiator.