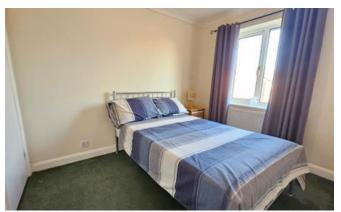

#### **Bedroom One**

3.02m x 2.48m (9'11" x 8'1")

With over stairs storage cupboard/wardrobe, airing cupboard, window to rear aspect and radiator.

# **Bedroom Two**

3.01m x 2.44m (9'11" x 8'0")

With over stairs storage cupboard/wardrobe, window to front aspect and radiator.