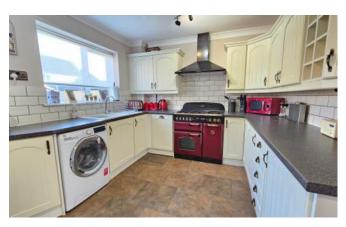

# Kitchen Diner

#### 2.96m x 4.41m (9'8" x 14'6")

Open plan Kitchen Diner with tiled flooring, French doors to rear garden, stairs leading to 1st floor and radiator. The kitchen offers a range of base and eye level units with worksurface over, freestanding RANGEMASTER oven with extractor hood over, integrated fridge and freezer, integrated slimline dishwasher, one and a half sink with mixer tap and drainer, space and plumbing for washing machine, window to rear garden.