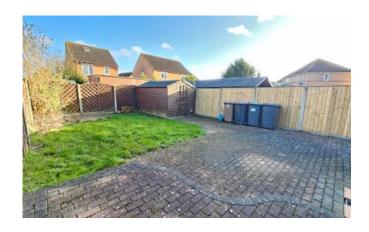

# Outside

The front of the property offers parking for at least three vehicles with a large gravel driveway, further laid to lawn with side access to rear.

The rear is a generous size and offers a block paved patio area, timber shed, further laid to lawn with timber fence surround, outside tap.