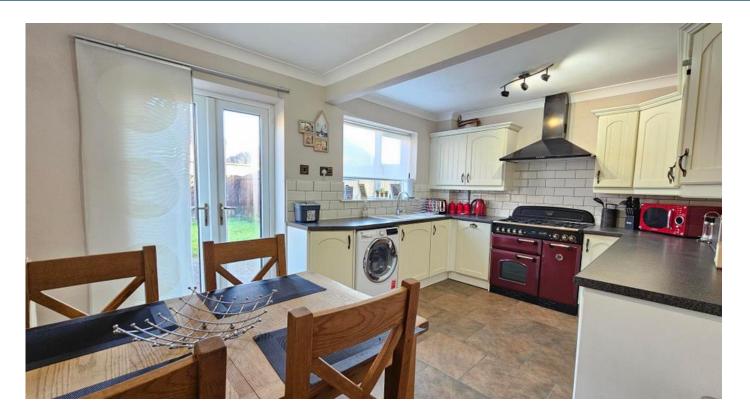

# Kitchen Diner

#### 2.96m x 4.41m (9'8" x 14'6")

Open plan Kitchen Diner with tiled flooring, French doors to rear garden, stairs leading to 1st floor and radiator. The kitchen offers a range of base and eye level units with worksurface over, freestanding RANGEMASTER oven with extractor hood over, integrated fridge and freezer, integrated slimline dishwasher, one and a half sink with mixer tap and drainer, space and plumbing for washing machine, window to rear garden.