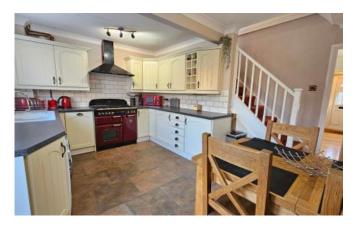

# Kitchen Diner

#### 2.96m x 4.41m (9'8" x 14'6")

Open plan Kitchen Diner with tiled flooring, French doors to rear garden, stairs leading to 1st floor and radiator. The kitchen offers a range of base and eye level units with worksurface over, freestanding RANGEMASTER oven with extractor hood over, integrated fridge and freezer, integrated slimline dishwasher, one and a half sink with mixer tap and drainer, space and plumbing for washing machine, window to rear garden.