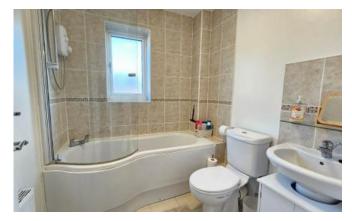

#### Family Bathroom

Modern three piece suite having P shaped bath with electric shower over, hand was basin, low level wc, window to rear aspect and radiator.