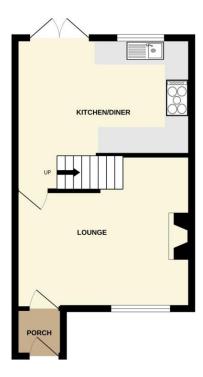

### Lounge

#### 3.96m x 4.41m (13'0" x 14'6")

Accessed from the Entrance Porch to front, with space for electric fire place in decorative surround, TV and BT points, under stairs storage cupboard, window to front aspect and radiator.

# Kitchen Diner

#### 2.96m x 4.41m (9'8" x 14'6")

Open plan Kitchen Diner with tiled flooring, French doors to rear garden, stairs leading to 1st floor and radiator. The kitchen offers a range of base and eye level units with worksurface over, freestanding RANGEMASTER oven with extractor hood over, integrated fridge and freezer, integrated slimline dishwasher, one and a half sink with mixer tap and drainer, space and plumbing for washing machine, window to rear garden.

# Floorplan

GROUND FLOOR 355 sq.ft. (33.0 sq.m.) approx.

1ST FLOOR 345 sq.ft. (32.0 sq.m.) approx.