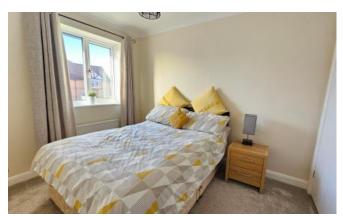

#### **Bedroom One**

3.02m x 2.48m (9'11" x 8'1")

With over stairs storage cupboard/wardrobe, airing cupboard, window to rear aspect and radiator.

# **Bedroom Two**

3.01m x 2.44m (9'11" x 8'0")

With over stairs storage cupboard/wardrobe, window to front aspect and radiator.

#### **Bedroom Three**

2.12m x 1.9m (7'0" x 6'2")

With window to front aspect and radiator.