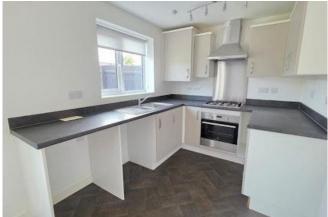

# Kitchen Diner 18'9" x 8'5" (5.7m x 2.6m)

Having a range of base and eye level units with soft close doors and work surface over, integrated electric oven and gas hob with extractor fan above, plumbing for washing machine and dishwasher/tumble dryer, space for fridge freezer, UPVC double glazed window to rear, UPVC double glazed french doors to the rear off the dining area, radiator and cupboard housing the combination boiler.