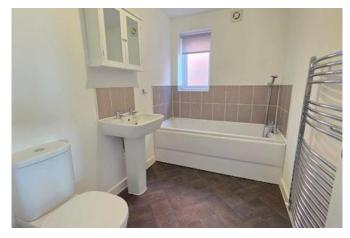

### Family Bathroom

Having bath with mixer tap and shower attachment, low level WC, wash hand basin, extractor fan, heated towel rail and UPVC double glazed window to side aspect.