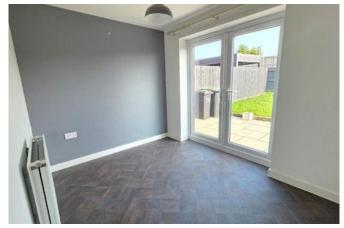

# Lounge 10'2" x 16'10" (3.1m x 5.1m)

Having UPVC double glazed window to front aspect, radiator, telephone point, eye level television point and plug sockets and door leading to Inner Hall.