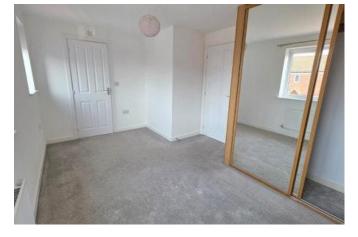

# Bedroom One 13'10" x 9'7" (4.2m x 2.9m)

Having two UPVC double glazed windows to front aspect, fitted wardrobe and radiator.

# Bedroom two 11'3" x 8'8" (3.4m x 2.6m)

Having UPVC double glazed window to rear and radiator.

### Bedroom Three 9'10" x 7'9" (3m x 2.4m)

Having UPVC double glazed window to rear aspect and radiator.