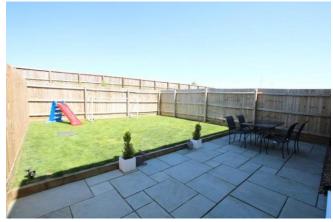

#### Outside

The property has a driveway offing parking for two vehicles to the front which leads to the single garage. Gated access to the rear garden. The rear garden has a generous paved patio, a laid to lawn garden, fully enclosed with wooden fence and outside tap.