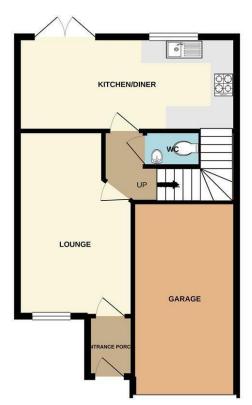

# **Entrance Hall**

Having part glazed entrance door, radiator and door leading into Lounge.

# Lounge 10'2" x 16'10" (3.1m x 5.1m)

Having UPVC double glazed window to front aspect, radiator, telephone point, eye level television point and plug sockets and door leading to Inner Hall.

#### Inner Hall

Having stairs to first floor landing, radiator and doors leading to Kitchen Diner and Downstairs WC.

# Downstairs WC

Having low level WC, wash hand basin, radiator and extractor fan.

# Kitchen Diner 18'9" x 8'5" (5.7m x 2.6m)

Having a range of base and eye level units with soft close doors and work surface over, integrated electric oven and gas hob with extractor fan above, plumbing for washing machine and dishwasher/tumble dryer, space for fridge freezer, UPVC double glazed window to rear, UPVC double glazed french doors to the rear off the dining area, radiator and cupboard housing the combination boiler.

# Single Garage 16'2" x 7'10" (4.9m x 2.4m)

With up and over door, power and light.

GROUND FLOOR 544 sq.ft. (50.6 sq.m.) approx.

1ST FLOOR 462 sq.ft. (42.9 sq.m.) approx.

Newton Fallowell Sleaford 01529 309209 sleaford@newtonfallowell.co.uk