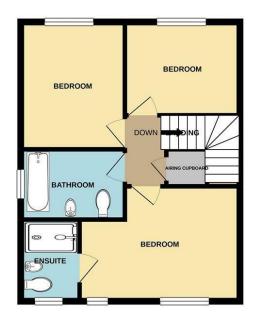

# **First Floor Landing**

With stairs taken from the inner hallway, having access to roof space being part boarded and airing cupboard.

# Bedroom One 13'10" x 9'7" (4.2m x 2.9m)

Having two UPVC double glazed windows to front aspect, fitted wardrobe and radiator.

#### **En-Suite**

Having double walk-in shower cubical with mains shower attachment, low level WC, wash hand basin, heated towel rail, extractor fan and UPVC double glazed window to front aspect.

# Bedroom two 11'3" x 8'8" (3.4m x 2.6m)

Having UPVC double glazed window to rear and radiator.

### Bedroom Three 9'10" x 7'9" (3m x 2.4m)

Having UPVC double glazed window to rear aspect and radiator.

### Family Bathroom

Having bath with mixer tap and shower attachment, low level WC, wash hand basin, extractor fan, heated towel rail and UPVC double glazed window to side aspect.

GROUND FLOOR 544 sq.ft. (50.6 sq.m.) approx.

1ST FLOOR 462 sq.ft. (42.9 sq.m.) approx.

Newton Fallowell Sleaford 01529 309209 sleaford@newtonfallowell.co.uk