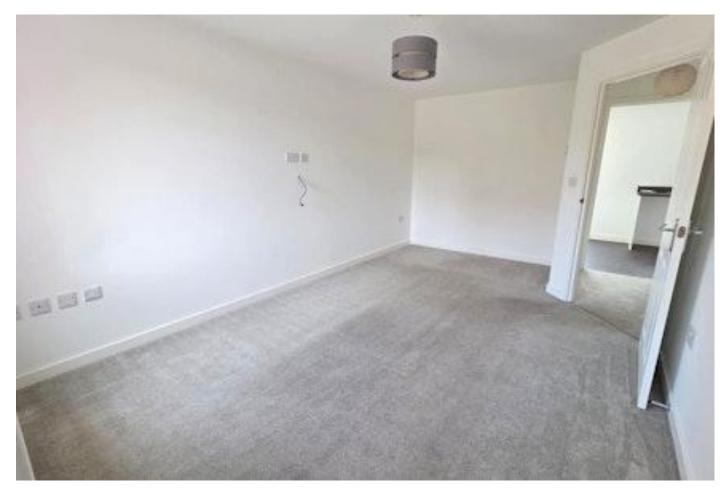

# Bedroom One 13'10" x 9'7" (4.2m x 2.9m)

Having two UPVC double glazed windows to front aspect, fitted wardrobe and radiator.

# Bedroom two 11'3" x 8'8" (3.4m x 2.6m)

Having UPVC double glazed window to rear and radiator.

### Bedroom Three 9'10" x 7'9" (3m x 2.4m)

Having UPVC double glazed window to rear aspect and radiator.