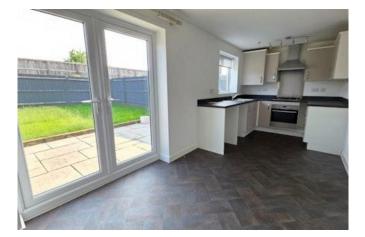

# Kitchen Diner 18'9" x 8'5" (5.7m x 2.6m)

Having a range of base and eye level units with soft close doors and work surface over, integrated electric oven and gas hob with extractor fan above, plumbing for washing machine and dishwasher/tumble dryer, space for fridge freezer, UPVC double glazed window to rear, UPVC double glazed french doors to the rear off the dining area, radiator and cupboard housing the combination boiler.