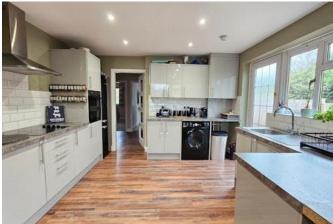

# Kitchen Diner 5.57m x 3.58m (18'4" x 11'8")

Modern Kitchen diner with a range of base and eye level units with work surface over, sink with mixer tap and drainer, integrated washing machine, eye level oven, four ring electric hob with extractor hood over, space and plumbing for washing machine, space for further under counter appliance, space for fridge freezer, part glazed door to side, window to rear and side, radiator and opening to Lounge.