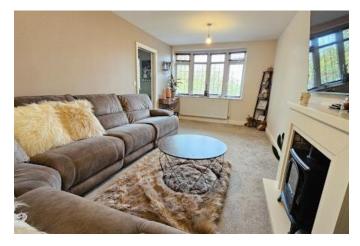

#### Lounge 5.57m x 3.07m (18'4" x 10'1")

With window to front aspect, TV and BT point and radiator.