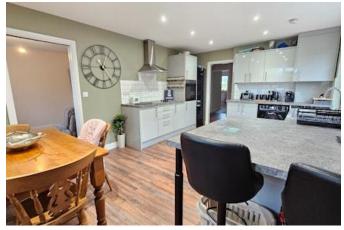

# Kitchen Diner 5.57m x 3.58m (18'4" x 11'8")

Modern Kitchen diner with a range of base and eye level units with work surface over, sink with mixer tap and drainer, integrated washing machine, eye level oven, four ring electric hob with extractor hood over, space and plumbing for washing machine, space for further under counter appliance, space for fridge freezer, part glazed door to side, window to rear and side, radiator and opening to Lounge.