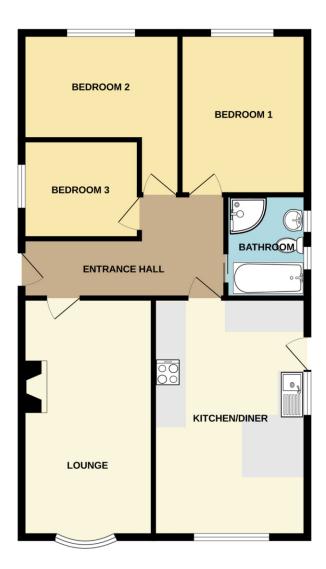

#### **Entrance Hall**

With part glazed door to front and access to loft space.

#### Lounge 5.57m x 3.07m (18'4" x 10'1")

With window to front aspect, TV and BT point and radiator.

# Kitchen Diner 5.57m x 3.58m (18'4" x 11'8")

Modern Kitchen diner with a range of base and eye level units with work surface over, sink with mixer tap and drainer, integrated washing machine, eye level oven, four ring electric hob with extractor hood over, space and plumbing for washing machine, space for further under counter appliance, space for fridge freezer, part glazed door to side, window to rear and side, radiator and opening to Lounge.

## Bedroom One 3.77m x 2.96m (12'5" x 9'8")

With wardrobe space, window to rear aspect and radiator.

# Bedroom Two 2.49m x 3.69m (8'2" x 12'1")

With window to rear aspect and radiator.

# Bedroom Three 2.31m x 2.74m (7'7" x 9'0")

With window to side aspect and radiator.

# Family Bathroom

Four piece fully tiled suite with mains fed shower, paneled bath, hand wash basin and low level wc set in vanity unit with storage, two windows to side aspect and radiator