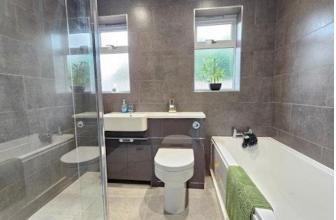

# Family Bathroom

Four piece fully tiled suite with mains fed shower, paneled bath, hand wash basin and low level wc set in vanity unit with storage, two windows to side aspect and radiator