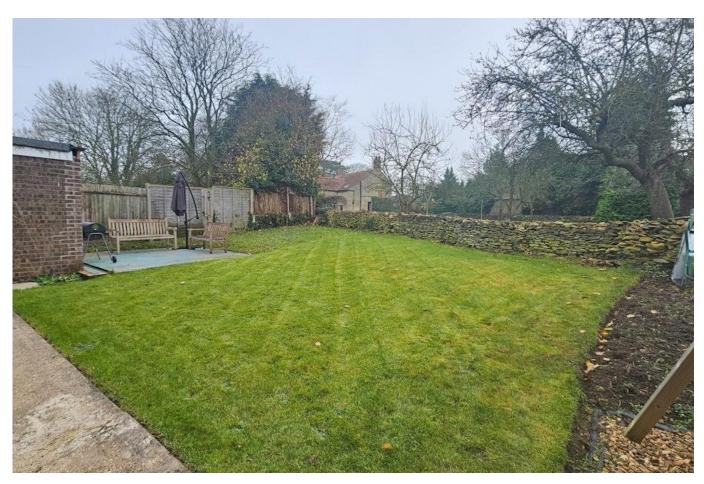

#### Outside

The front of the property offers a large driveway for at least 4 vehicles, further area laid to lawn with side access to rear.

The south facing rear garden is well maintained being mainly laid to lawn with seating area, outside tap, timber fence and stone wall surround.