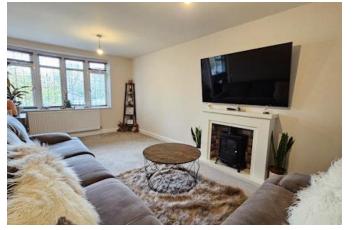

#### Lounge 5.57m x 3.07m (18'4" x 10'1")

With window to front aspect, TV and BT point and radiator.