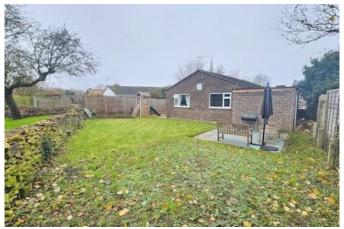

# NEWTONFALLOWELL

Flaxwell Way, Leasingham £270,000

# **Key Features**

- Detached Bungalow
- Three Bedrooms
- Modernised Throughout
- New Kitchen and Bathroom
- Popular Village Location
- NO ONWARD CHAIN
- EPC Rating E
- Freehold

Being recently modernised throughout by the current owner is this immaculately presented Three Bedroom Detached Bungalow in the popular and sought after village of Leasingham. Boasting a newly fitted kitchen and four piece bathroom, the property further comprises; Entrance Hall, Lounge, Dining area and Three Bedrooms. Externally offering off road parking for at least 4 vehicles leading to single garage and a south facing rear garden, an early viewing is highly recommended to fully appreciate.

#### Outside

The front of the property offers a large driveway for at least 4 vehicles, further area laid to lawn with side access to rear.

The south facing rear garden is well maintained being mainly laid to lawn with seating area, outside tap, timber fence and stone wall surround.