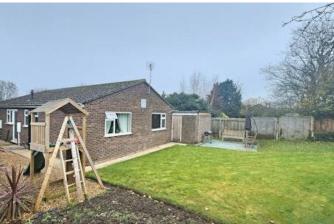

# **Key Features**

- Detached Bungalow
- Three Bedrooms
- Modernised Throughout
- New Kitchen and Bathroom
- Popular Village Location
- NO ONWARD CHAIN
- EPC Rating E
- Freehold

Being recently modernised throughout by the current owner is this immaculately presented Three Bedroom Detached Bungalow in the popular and sought after village of Leasingham. Boasting a newly fitted kitchen and four piece bathroom, the property further comprises; Entrance Hall, Lounge, Dining area and Three Bedrooms. Externally offering off road parking for at least 4 vehicles leading to single garage and a south facing rear garden, an early viewing is highly recommended to fully appreciate.

#### Outside

The front of the property offers a large driveway for at least 4 vehicles, further area laid to lawn with side access to rear.

The south facing rear garden is well maintained being mainly laid to lawn with seating area, outside tap, timber fence and stone wall surround.