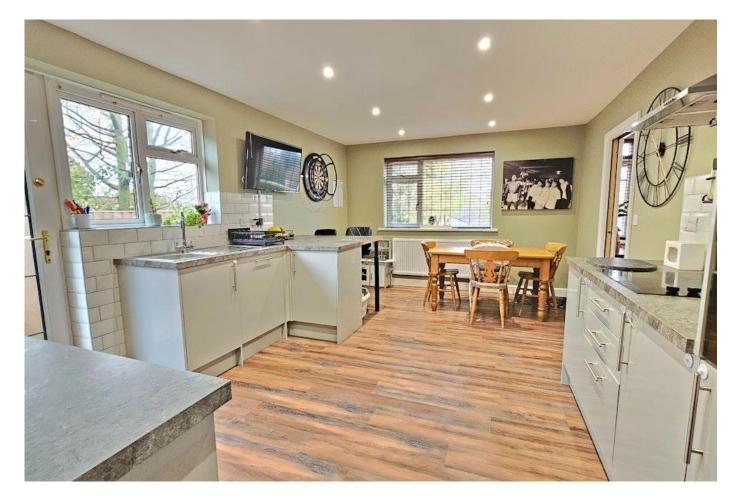

# Kitchen Diner 5.57m x 3.58m (18'4" x 11'8")

Modern Kitchen diner with a range of base and eye level units with work surface over, sink with mixer tap and drainer, integrated washing machine, eye level oven, four ring electric hob with extractor hood over, space and plumbing for washing machine, space for further under counter appliance, space for fridge freezer, part glazed door to side, window to rear and side, radiator and opening to Lounge.