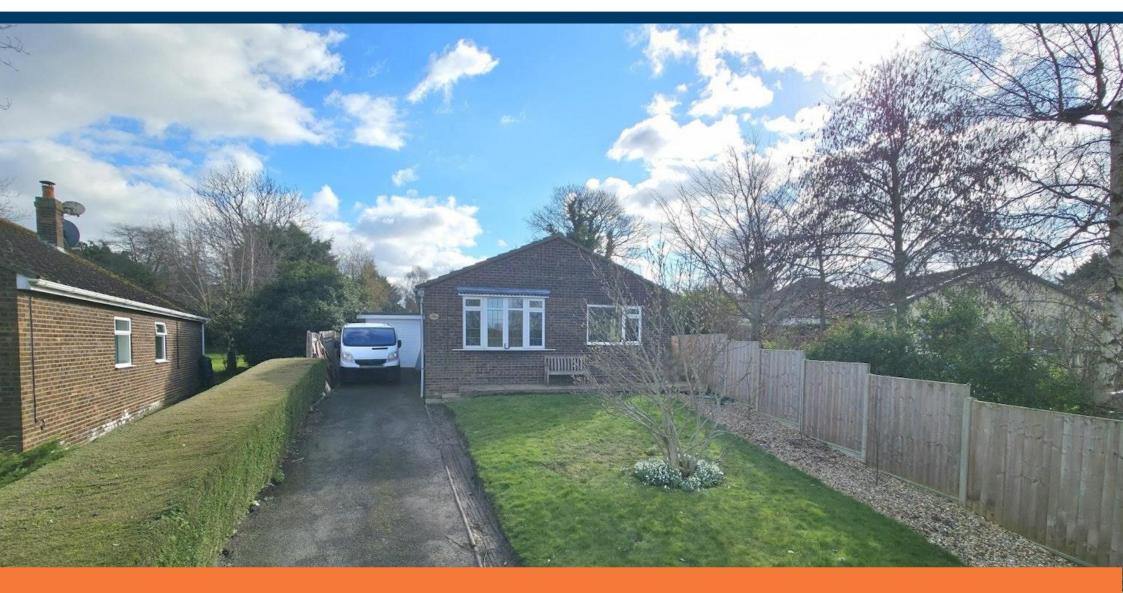

# NEWTONFALLOWELL

Flaxwell Way, Leasingham £270,000

# **Key Features**

- Detached Bungalow
- Three Bedrooms
- Modernised Throughout
- New Kitchen and Bathroom
- Popular Village Location
- NO ONWARD CHAIN
- EPC Rating E
- Freehold

Being recently modernised throughout by the current owner is this immaculately presented Three Bedroom Detached Bungalow in the popular and sought after village of Leasingham. Boasting a newly fitted kitchen and four piece bathroom, the property further comprises; Entrance Hall, Lounge, Dining area and Three Bedrooms. Externally offering off road parking for at least 4 vehicles leading to single garage and a south facing rear garden, an early viewing is highly recommended to fully appreciate.

#### Outside

The front of the property offers a large driveway for at least 4 vehicles, further area laid to lawn with side access to rear.

The south facing rear garden is well maintained being mainly laid to lawn with seating area, outside tap, timber fence and stone wall surround.