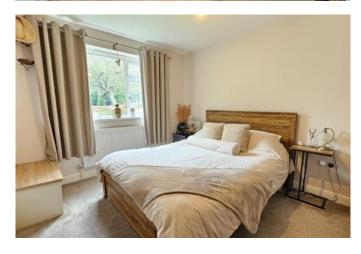

## Bedroom One 3.77m x 2.96m (12'5" x 9'8")

With wardrobe space, window to rear aspect and radiator.

# Bedroom Two 2.49m x 3.69m (8'2" x 12'1")

With window to rear aspect and radiator.

# Bedroom Three 2.31m x 2.74m (7'7" x 9'0")

With window to side aspect and radiator.